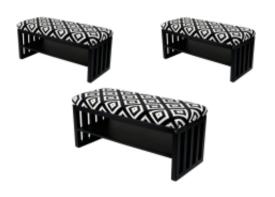

# Upholstered Bench Industrial Style LGM-24 BLACK-WHITE-VELVET-03

| Number        | 22173            |
|---------------|------------------|
| Producer code | LGM-24           |
| Manufacturer  | Emra Wood Design |

# **Product description**

Upholstered Bench Industrial Style LGM-24 BLACK-WHITE-VELVET-03 | Width: 40 cm - 200 cm | Height: 40 cm - 50 cm | Depth: 30 cm - 40 cm |

Technical data

Product-Code:

| LGM-24                  |
|-------------------------|
| Catalogue number:       |
| 22173                   |
|                         |
| Condition:              |
| New                     |
|                         |
| Bench width:            |
| 40 cm - 200 cm          |
| Choose from parameter   |
|                         |
| Bench height:           |
| 40 cm - 50 cm           |
| Choose from parameter   |
|                         |
| Bench depth:            |
| 30 cm - 40 cm           |
| Choose from parameter   |
|                         |
| Type of fabric:         |
| Choose from parameter   |
|                         |
| Type of fabric (Photo): |
| BLACK-WHITE-VELVET-03   |
|                         |
|                         |
|                         |
|                         |

## Upholstered Bench Industrial Style LGM-24 BLACK-WHITE-VELVET-03

- · A functional and practical bench for hallway, living room, bedroom, dressing room, bathroom, reception and office
- Some bench models have a practical shelf for shoes
- The frame and upholstery are made of the highest quality materials
- Production of the bench according to customer requirements