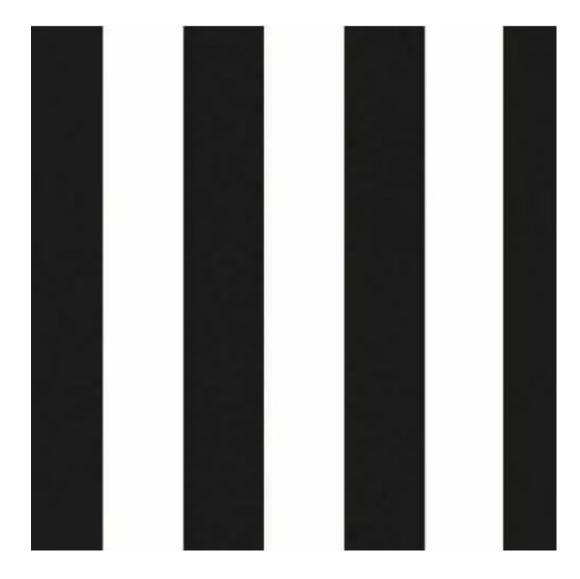

# Upholstered Bench Industrial Style LGM-24 BLACK-WHITE-VELVET-03

| Number        | 22173            |
|---------------|------------------|
| Producer code | LGM-24           |
| Manufacturer  | Emra Wood Design |

# **Product description**

Upholstered Bench Industrial Style LGM-24 BLACK-WHITE-VELVET-03 | Width: 40 cm - 200 cm | Height: 40 cm - 50 cm | Depth: 30 cm - 40 cm |

Technical data

Product-Code:

| LGM-24                  |
|-------------------------|
| Catalogue number:       |
| 22173                   |
|                         |
| Condition:              |
| New                     |
|                         |
| Bench width:            |
| 40 cm - 200 cm          |
| Choose from parameter   |
|                         |
| Bench height:           |
| 40 cm - 50 cm           |
| Choose from parameter   |
|                         |
| Bench depth:            |
| 30 cm - 40 cm           |
| Choose from parameter   |
|                         |
| Type of fabric:         |
| Choose from parameter   |
|                         |
| Type of fabric (Photo): |
| BLACK-WHITE-VELVET-03   |
|                         |
|                         |
|                         |
|                         |

We offer the largest selection of seat fabrics!

Click on fabric name and discover all fabric selection.

ANDRE

ART-DECO-VELVET

ATOS-ECO-LEATHER

AURORA

BALOO

BLACK-WHITE-VELVET

**Height**: 40 cm , 45 cm , 50 cm **Depth**: 30 cm , 35 cm , 40 cm

Type of fabric: BLACK-WHITE-VELVET-03 (Photo), ANDRE-1300, ANDRE-1301, ANDRE-1302, ANDRE-1303, ANDRE-1304, ANDRE-1305, ANDRE-1306, ANDRE-1307, ANDRE-1308, ANDRE-1309, ANDRE-1310, ART-DECO-VELVET-01, ART-DECO-VELVET-02, ART-DECO-VELVET-03, ART-DECO-VELVET-04, ART-DECO-VELVET-05, ART-DECO-VELVET-06, ART-DECO-VELVET-07, ART-DECO-VELVET-08, ART-DECO-VELVET-09, ART-DECO-VELVET-10...11 (write a comment in order), ATOS-111, ATOS-112, ATOS-113, ATOS-114, ATOS-115, ATOS-116, ATOS-117, ATOS-118, ATOS-119, ATOS-120...126 (write a comment in order), AURORA-2480, AURORA-2481, AURORA-2482, AURORA-2483, AURORA-2484, AURORA-2485, AURORA-2486, AURORA-2487, AURORA-2488, AURORA-2489...2505 (write a comment in order), BALOO-2071, BALOO-2072, BALOO-2073, BALOO-2074, BALOO-2076, BALOO-2077, BALOO-2078, BALOO-2079, BALOO-2081, BALOO-2082...2089 (write a comment in order), BLACK-WHITE-VELVET-01, BLACK-WHITE-VELVET-02, BLACK-WHITE-VELVET-03, BLACK-WHITE-VELVET-04, BLACK-WHITE-VELVET-05, BLACK-WHITE-VELVET-06, BLACK-WHITE-VELVET-07, BLACK-WHITE-VELVET-08, BLACK-WHITE-VELVET-09, BLACK-WHITE-VELVET-09, BLACK-WHITE-VELVET-09, BLOOM-01, BLOOM-02, BLOOM-03, BLOOM-04, BLOOM-05, BLOOM-06, BLOOM-07, BLOOM-08, BLOOM-09, BLOOM-10, BRAID-3001, BRAID-3002,