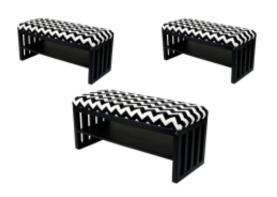

# **Product description**

Upholstered Bench Industrial Style LGM-24 BLACK-WHITE-VELVET-02  $\mid$  Width: 40 cm - 200 cm  $\mid$  Height: 40 cm - 50 cm  $\mid$  Depth: 30 cm - 40 cm  $\mid$ 

Technical data

## Upholstered Bench Industrial Style LGM-24 BLACK-WHITE-VELVET-02

- · A functional and practical bench for hallway, living room, bedroom, dressing room, bathroom, reception and office
- Some bench models have a practical shelf for shoes
- The frame and upholstery are made of the highest quality materials
- Production of the bench according to customer requirements

Product-Code:

| LGM-24                  |  |  |
|-------------------------|--|--|
| Catalogue number:       |  |  |
| 22181                   |  |  |
| Condition:              |  |  |
| New                     |  |  |
| Bench width:            |  |  |
| 40 cm - 200 cm          |  |  |
| Choose from parameter   |  |  |
| Bench height:           |  |  |
| 40 cm - 50 cm           |  |  |
| Choose from parameter   |  |  |
| Bench depth:            |  |  |
| 30 cm - 40 cm           |  |  |
| Choose from parameter   |  |  |
| Type of fabric:         |  |  |
| Choose from parameter   |  |  |
| Type of fabric (Photo): |  |  |
| BLACK-WHITE-VELVET-02   |  |  |
|                         |  |  |
|                         |  |  |
|                         |  |  |