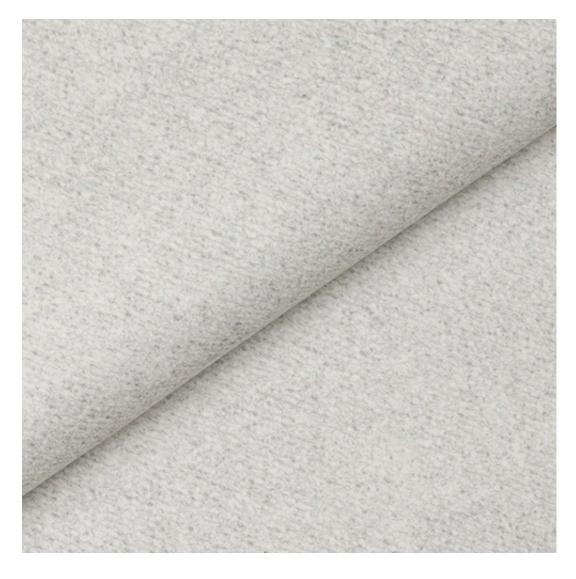

# **Product description**

Upholstered Bench Industrial Style LGM-24 BLACK-WHITE-VELVET-02  $\mid$  Width: 40 cm - 200 cm  $\mid$  Height: 40 cm - 50 cm  $\mid$  Depth: 30 cm - 40 cm  $\mid$ 

Technical data

Product-Code:

| LGM-24                  |  |  |
|-------------------------|--|--|
| Catalogue number:       |  |  |
| 22181                   |  |  |
| Condition:              |  |  |
| New                     |  |  |
| Bench width:            |  |  |
| 40 cm - 200 cm          |  |  |
| Choose from parameter   |  |  |
| Bench height:           |  |  |
| 40 cm - 50 cm           |  |  |
| Choose from parameter   |  |  |
| Bench depth:            |  |  |
| 30 cm - 40 cm           |  |  |
| Choose from parameter   |  |  |
| Type of fabric:         |  |  |
| Choose from parameter   |  |  |
| Type of fabric (Photo): |  |  |
| BLACK-WHITE-VELVET-02   |  |  |
|                         |  |  |
|                         |  |  |
|                         |  |  |

We offer the largest selection of seat fabrics!

Click on fabric name and discover all fabric selection.

ANDRE

ART-DECO-VELVET

ATOS-ECO-LEATHER

AURORA

BALOO

BLACK-WHITE-VELVET