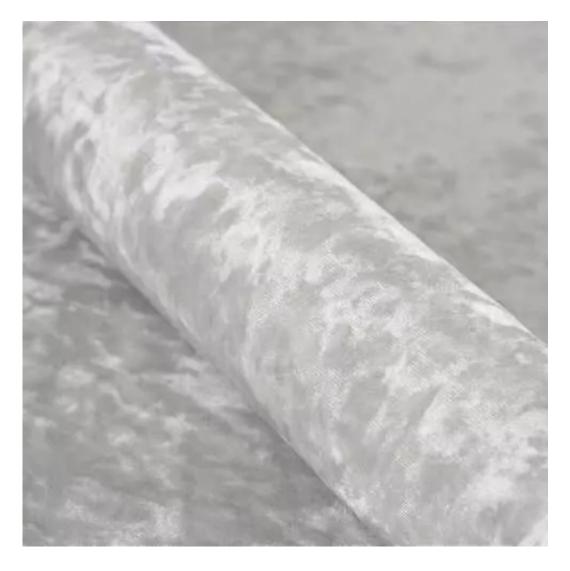

# **Product description**

Upholstered Bench Industrial Style LGM-24 BLACK-WHITE-VELVET-02  $\mid$  Width: 40 cm - 200 cm  $\mid$  Height: 40 cm - 50 cm  $\mid$  Depth: 30 cm - 40 cm  $\mid$ 

Technical data

Product-Code:

| LGM-24                  |  |  |
|-------------------------|--|--|
| Catalogue number:       |  |  |
| 22181                   |  |  |
| Condition:              |  |  |
| New                     |  |  |
| Bench width:            |  |  |
| 40 cm - 200 cm          |  |  |
| Choose from parameter   |  |  |
| Bench height:           |  |  |
| 40 cm - 50 cm           |  |  |
| Choose from parameter   |  |  |
| Bench depth:            |  |  |
| 30 cm - 40 cm           |  |  |
| Choose from parameter   |  |  |
| Type of fabric:         |  |  |
| Choose from parameter   |  |  |
| Type of fabric (Photo): |  |  |
| BLACK-WHITE-VELVET-02   |  |  |
|                         |  |  |
|                         |  |  |
|                         |  |  |

## Upholstered Bench Industrial Style LGM-24 BLACK-WHITE-VELVET-02

- · A functional and practical bench for hallway, living room, bedroom, dressing room, bathroom, reception and office
- Some bench models have a practical shelf for shoes
- The frame and upholstery are made of the highest quality materials
- Production of the bench according to customer requirements