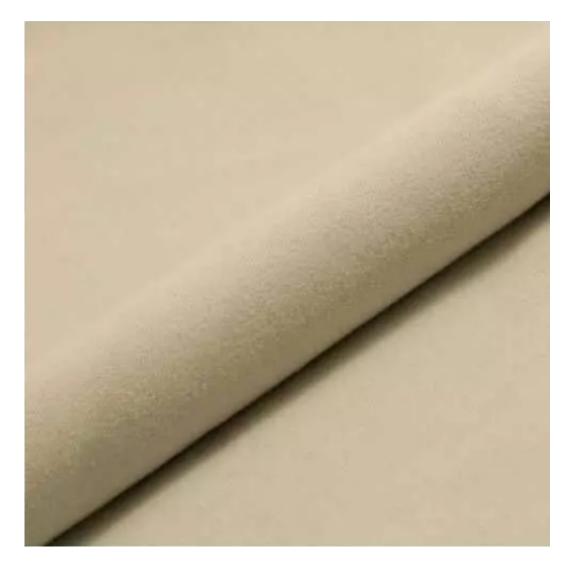

# Upholstered Bench Industrial Style LGM-24 BLACK-WHITE-VELVET-02

| Number        | 22181            |
|---------------|------------------|
| Producer code | LGM-24           |
| Manufacturer  | Emra Wood Design |

# **Product description**

Upholstered Bench Industrial Style LGM-24 BLACK-WHITE-VELVET-02  $\mid$  Width: 40 cm - 200 cm  $\mid$  Height: 40 cm - 50 cm  $\mid$  Depth: 30 cm - 40 cm  $\mid$ 

Technical data

Product-Code:

| LGM-24                  |  |  |
|-------------------------|--|--|
| Catalogue number:       |  |  |
| 22181                   |  |  |
| Condition:              |  |  |
| New                     |  |  |
| Bench width:            |  |  |
| 40 cm - 200 cm          |  |  |
| Choose from parameter   |  |  |
| Bench height:           |  |  |
| 40 cm - 50 cm           |  |  |
| Choose from parameter   |  |  |
| Bench depth:            |  |  |
| 30 cm - 40 cm           |  |  |
| Choose from parameter   |  |  |
| Type of fabric:         |  |  |
| Choose from parameter   |  |  |
| Type of fabric (Photo): |  |  |
| BLACK-WHITE-VELVET-02   |  |  |
|                         |  |  |
|                         |  |  |
|                         |  |  |

**Height**: 40 cm , 45 cm , 50 cm **Depth**: 30 cm , 35 cm , 40 cm

Type of fabric: BLACK-WHITE-VELVET-02 (Photo), ANDRE-1300, ANDRE-1301, ANDRE-1302, ANDRE-1303, ANDRE-1304, ANDRE-1305, ANDRE-1306, ANDRE-1307, ANDRE-1308, ANDRE-1309, ANDRE-1310, ART-DECO-VELVET-01, ART-DECO-VELVET-02, ART-DECO-VELVET-03, ART-DECO-VELVET-04, ART-DECO-VELVET-05, ART-DECO-VELVET-06, ART-DECO-VELVET-07, ART-DECO-VELVET-08, ART-DECO-VELVET-09, ART-DECO-VELVET-10...11 (write a comment in order), ATOS-111, ATOS-112, ATOS-113, ATOS-114, ATOS-115, ATOS-116, ATOS-117, ATOS-118, ATOS-119, ATOS-120...126 (write a comment in order), AURORA-2480, AURORA-2481, AURORA-2482, AURORA-2483, AURORA-2484, AURORA-2485, AURORA-2486, AURORA-2487, AURORA-2488, AURORA-2489...2505 (write a comment in order), BALOO-2071, BALOO-2072, BALOO-2073, BALOO-2074, BALOO-2076, BALOO-2077, BALOO-2078, BALOO-2079, BALOO-2081, BALOO-2082...2089 (write a comment in order), BLACK-WHITE-VELVET-01, BLACK-WHITE-VELVET-02, BLACK-WHITE-VELVET-03, BLACK-WHITE-VELVET-04, BLACK-WHITE-VELVET-05, BLACK-WHITE-VELVET-06, BLACK-WHITE-VELVET-07, BLACK-WHITE-VELVET-08, BLACK-WHITE-VELVET-09, BLACK-WHITE-VELVET-09, BLACK-WHITE-VELVET-09, BLOOM-01, BLOOM-02, BLOOM-03, BLOOM-04, BLOOM-05, BLOOM-06, BLOOM-07, BLOOM-08, BLOOM-09, BLOOM-10, BRAID-3001, BRAID-3002,