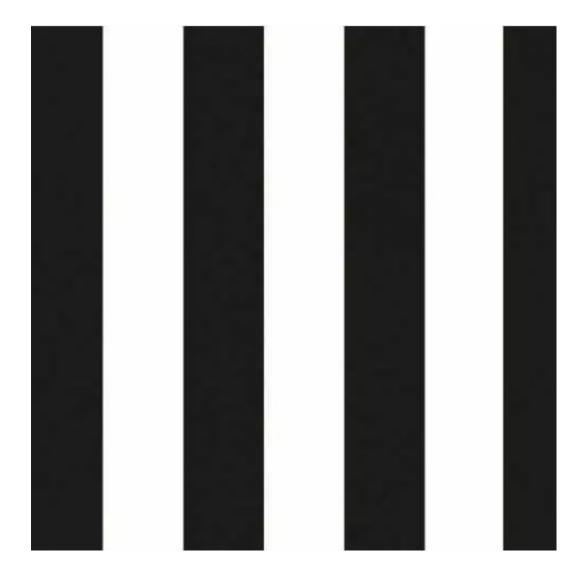

# **Product description**

Upholstered Bench Industrial Style LGM-24 BLACK-WHITE-VELVET-02  $\mid$  Width: 40 cm - 200 cm  $\mid$  Height: 40 cm - 50 cm  $\mid$  Depth: 30 cm - 40 cm  $\mid$ 

Technical data

Product-Code:

| LGM-24                  |  |  |
|-------------------------|--|--|
| Catalogue number:       |  |  |
| 22181                   |  |  |
| Condition:              |  |  |
| New                     |  |  |
| Bench width:            |  |  |
| 40 cm - 200 cm          |  |  |
| Choose from parameter   |  |  |
| Bench height:           |  |  |
| 40 cm - 50 cm           |  |  |
| Choose from parameter   |  |  |
| Bench depth:            |  |  |
| 30 cm - 40 cm           |  |  |
| Choose from parameter   |  |  |
| Type of fabric:         |  |  |
| Choose from parameter   |  |  |
| Type of fabric (Photo): |  |  |
| BLACK-WHITE-VELVET-02   |  |  |
|                         |  |  |
|                         |  |  |
|                         |  |  |

**Height**: 40 cm , 45 cm , 50 cm **Depth**: 30 cm , 35 cm , 40 cm

Type of fabric: BLACK-WHITE-VELVET-02 (Photo), ANDRE-1300, ANDRE-1301, ANDRE-1302, ANDRE-1303, ANDRE-1304, ANDRE-1305, ANDRE-1306, ANDRE-1307, ANDRE-1308, ANDRE-1309, ANDRE-1310, ART-DECO-VELVET-01, ART-DECO-VELVET-02, ART-DECO-VELVET-03, ART-DECO-VELVET-04, ART-DECO-VELVET-05, ART-DECO-VELVET-06, ART-DECO-VELVET-07, ART-DECO-VELVET-08, ART-DECO-VELVET-09, ART-DECO-VELVET-10...11 (write a comment in order), ATOS-111, ATOS-112, ATOS-113, ATOS-114, ATOS-115, ATOS-116, ATOS-117, ATOS-118, ATOS-119, ATOS-120...126 (write a comment in order), AURORA-2480, AURORA-2481, AURORA-2482, AURORA-2483, AURORA-2484, AURORA-2485, AURORA-2486, AURORA-2487, AURORA-2488, AURORA-2489...2505 (write a comment in order), BALOO-2071, BALOO-2072, BALOO-2073, BALOO-2074, BALOO-2076, BALOO-2077, BALOO-2078, BALOO-2079, BALOO-2081, BALOO-2082...2089 (write a comment in order), BLACK-WHITE-VELVET-01, BLACK-WHITE-VELVET-02, BLACK-WHITE-VELVET-03, BLACK-WHITE-VELVET-04, BLACK-WHITE-VELVET-05, BLACK-WHITE-VELVET-06, BLACK-WHITE-VELVET-07, BLACK-WHITE-VELVET-08, BLACK-WHITE-VELVET-09, BLACK-WHITE-VELVET-09, BLACK-WHITE-VELVET-09, BLOOM-01, BLOOM-02, BLOOM-03, BLOOM-04, BLOOM-05, BLOOM-06, BLOOM-07, BLOOM-08, BLOOM-09, BLOOM-10, BRAID-3001, BRAID-3002,