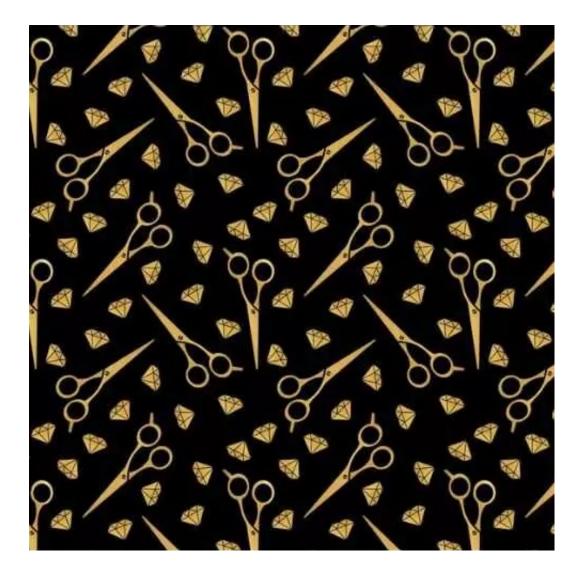

Product-Code:

| LGM-24                  |  |  |
|-------------------------|--|--|
| Catalogue number:       |  |  |
| 22181                   |  |  |
| Condition:              |  |  |
| New                     |  |  |
| Bench width:            |  |  |
| 40 cm - 200 cm          |  |  |
| Choose from parameter   |  |  |
| Bench height:           |  |  |
| 40 cm - 50 cm           |  |  |
| Choose from parameter   |  |  |
| Bench depth:            |  |  |
| 30 cm - 40 cm           |  |  |
| Choose from parameter   |  |  |
| Type of fabric:         |  |  |
| Choose from parameter   |  |  |
| Type of fabric (Photo): |  |  |
| BLACK-WHITE-VELVET-02   |  |  |
|                         |  |  |
|                         |  |  |
|                         |  |  |

**Height**: 40 cm , 45 cm , 50 cm **Depth**: 30 cm , 35 cm , 40 cm

Type of fabric: BLACK-WHITE-VELVET-02 (Photo), ANDRE-1300, ANDRE-1301, ANDRE-1302, ANDRE-1303, ANDRE-1304, ANDRE-1305, ANDRE-1306, ANDRE-1307, ANDRE-1308, ANDRE-1309, ANDRE-1310, ART-DECO-VELVET-01, ART-DECO-VELVET-02, ART-DECO-VELVET-03, ART-DECO-VELVET-04, ART-DECO-VELVET-05, ART-DECO-VELVET-06, ART-DECO-VELVET-07, ART-DECO-VELVET-08, ART-DECO-VELVET-09, ART-DECO-VELVET-10...11 (write a comment in order), ATOS-111, ATOS-112, ATOS-113, ATOS-114, ATOS-115, ATOS-116, ATOS-117, ATOS-118, ATOS-119, ATOS-120...126 (write a comment in order), AURORA-2480, AURORA-2481, AURORA-2482, AURORA-2483, AURORA-2484, AURORA-2485, AURORA-2486, AURORA-2487, AURORA-2488, AURORA-2489...2505 (write a comment in order), BALOO-2071, BALOO-2072, BALOO-2073, BALOO-2074, BALOO-2076, BALOO-2077, BALOO-2078, BALOO-2079, BALOO-2081, BALOO-2082...2089 (write a comment in order), BLACK-WHITE-VELVET-01, BLACK-WHITE-VELVET-02, BLACK-WHITE-VELVET-03, BLACK-WHITE-VELVET-04, BLACK-WHITE-VELVET-05, BLACK-WHITE-VELVET-06, BLACK-WHITE-VELVET-07, BLACK-WHITE-VELVET-08, BLACK-WHITE-VELVET-09, BLACK-WHITE-VELVET-09, BLACK-WHITE-VELVET-09, BLOOM-01, BLOOM-02, BLOOM-03, BLOOM-04, BLOOM-05, BLOOM-06, BLOOM-07, BLOOM-08, BLOOM-09, BLOOM-10, BRAID-3001, BRAID-3002,