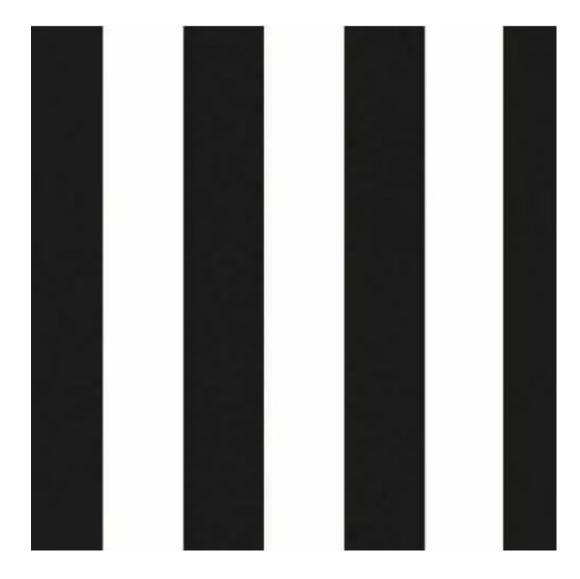

# **Product description**

Upholstered Bench Industrial Style LGM-24 BLACK-WHITE-VELVET-01 | Width: 40 cm - 200 cm | Height: 40 cm - 50 cm | Depth: 30 cm - 40 cm |

Technical data

Product-Code:

| LGM-24                  |  |
|-------------------------|--|
| Catalogue number:       |  |
| 22216                   |  |
| Condition:              |  |
| New                     |  |
| Bench width:            |  |
| 40 cm - 200 cm          |  |
| Choose from parameter   |  |
| Bench height:           |  |
| 40 cm - 50 cm           |  |
| Choose from parameter   |  |
| Bench depth:            |  |
| 30 cm - 40 cm           |  |
| Choose from parameter   |  |
| Type of fabric:         |  |
| Choose from parameter   |  |
| Type of fabric (Photo): |  |
| BLACK-WHITE-VELVET-01   |  |
|                         |  |
|                         |  |
|                         |  |

**Height**: 40 cm , 45 cm , 50 cm **Depth**: 30 cm , 35 cm , 40 cm

Type of fabric: BLACK-WHITE-VELVET-01 (Photo), ANDRE-1300, ANDRE-1301, ANDRE-1302, ANDRE-1303, ANDRE-1304, ANDRE-1305, ANDRE-1306, ANDRE-1307, ANDRE-1308, ANDRE-1309, ANDRE-1310, ART-DECO-VELVET-01, ART-DECO-VELVET-02, ART-DECO-VELVET-03, ART-DECO-VELVET-04, ART-DECO-VELVET-05, ART-DECO-VELVET-06, ART-DECO-VELVET-07, ART-DECO-VELVET-08, ART-DECO-VELVET-09, ART-DECO-VELVET-10...11 (write a comment in order), ATOS-111, ATOS-112, ATOS-113, ATOS-114, ATOS-115, ATOS-116, ATOS-117, ATOS-118, ATOS-119, ATOS-120...126 (write a comment in order), AURORA-2480, AURORA-2481, AURORA-2482, AURORA-2483, AURORA-2484, AURORA-2485, AURORA-2486, AURORA-2487, AURORA-2488, AURORA-2489...2505 (write a comment in order), BALOO-2071, BALOO-2072, BALOO-2073, BALOO-2074, BALOO-2076, BALOO-2077, BALOO-2078, BALOO-2079, BALOO-2081, BALOO-2082...2089 (write a comment in order), BLACK-WHITE-VELVET-01, BLACK-WHITE-VELVET-02, BLACK-WHITE-VELVET-03, BLACK-WHITE-VELVET-04, BLACK-WHITE-VELVET-05, BLACK-WHITE-VELVET-06, BLACK-WHITE-VELVET-07, BLACK-WHITE-VELVET-08, BLACK-WHITE-VELVET-09, BLACK-WHITE-VELVET-09, BLACK-WHITE-VELVET-09, BLOOM-01, BLOOM-02, BLOOM-03, BLOOM-04, BLOOM-05, BLOOM-06, BLOOM-07, BLOOM-08, BLOOM-09, BLOOM-10, BRAID-3001, BRAID-3002,