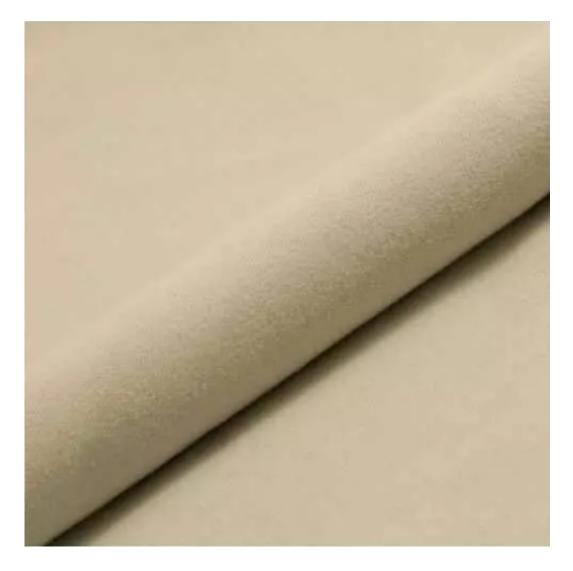

# **Product description**

Upholstered Bench Industrial Style LGM-24 BLACK-WHITE-VELVET-01 | Width: 40 cm - 200 cm | Height: 40 cm - 50 cm | Depth: 30 cm - 40 cm |

Technical data

Product-Code:

| LGM-24                  |  |
|-------------------------|--|
| Catalogue number:       |  |
| 22216                   |  |
| Condition:              |  |
| New                     |  |
| Bench width:            |  |
| 40 cm - 200 cm          |  |
| Choose from parameter   |  |
| Bench height:           |  |
| 40 cm - 50 cm           |  |
| Choose from parameter   |  |
| Bench depth:            |  |
| 30 cm - 40 cm           |  |
| Choose from parameter   |  |
| Type of fabric:         |  |
| Choose from parameter   |  |
| Type of fabric (Photo): |  |
| BLACK-WHITE-VELVET-01   |  |
|                         |  |
|                         |  |
|                         |  |

**Height**: 40 cm , 45 cm , 50 cm **Depth**: 30 cm , 35 cm , 40 cm

Type of fabric: BLACK-WHITE-VELVET-01 (Photo), ANDRE-1300, ANDRE-1301, ANDRE-1302, ANDRE-1303, ANDRE-1304, ANDRE-1305, ANDRE-1306, ANDRE-1307, ANDRE-1308, ANDRE-1309, ANDRE-1310, ART-DECO-VELVET-01, ART-DECO-VELVET-02, ART-DECO-VELVET-03, ART-DECO-VELVET-04, ART-DECO-VELVET-05, ART-DECO-VELVET-06, ART-DECO-VELVET-07, ART-DECO-VELVET-08, ART-DECO-VELVET-09, ART-DECO-VELVET-10...11 (write a comment in order), ATOS-111, ATOS-112, ATOS-113, ATOS-114, ATOS-115, ATOS-116, ATOS-117, ATOS-118, ATOS-119, ATOS-120...126 (write a comment in order), AURORA-2480, AURORA-2481, AURORA-2482, AURORA-2483, AURORA-2484, AURORA-2485, AURORA-2486, AURORA-2487, AURORA-2488, AURORA-2489...2505 (write a comment in order), BALOO-2071, BALOO-2072, BALOO-2073, BALOO-2074, BALOO-2076, BALOO-2077, BALOO-2078, BALOO-2079, BALOO-2081, BALOO-2082...2089 (write a comment in order), BLACK-WHITE-VELVET-01, BLACK-WHITE-VELVET-02, BLACK-WHITE-VELVET-03, BLACK-WHITE-VELVET-04, BLACK-WHITE-VELVET-05, BLACK-WHITE-VELVET-06, BLACK-WHITE-VELVET-07, BLACK-WHITE-VELVET-08, BLACK-WHITE-VELVET-09, BLACK-WHITE-VELVET-09, BLACK-WHITE-VELVET-09, BLOOM-01, BLOOM-02, BLOOM-03, BLOOM-04, BLOOM-05, BLOOM-06, BLOOM-07, BLOOM-08, BLOOM-09, BLOOM-10, BRAID-3001, BRAID-3002,