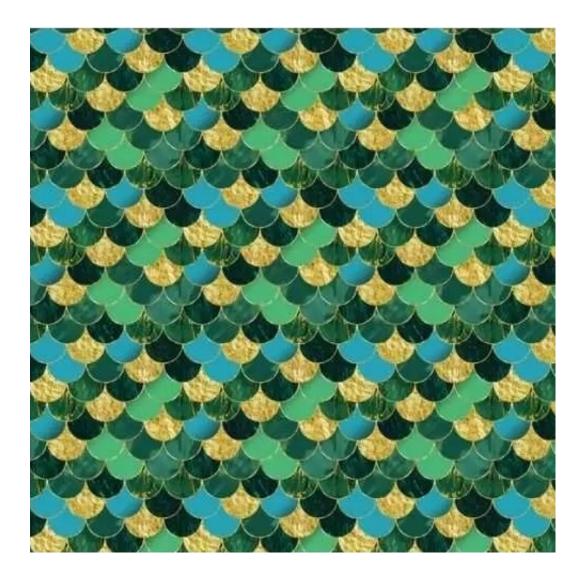

We offer the largest selection of seat fabrics!

Click on fabric name and discover all fabric selection.

ANDRE

ART-DECO-VELVET

ATOS-ECO-LEATHER

AURORA

BALOO

BLACK-WHITE-VELVET

**Height**: 40 cm , 45 cm , 50 cm **Depth**: 30 cm , 35 cm , 40 cm

Type of fabric: BLACK-WHITE-VELVET-01 (Photo), ANDRE-1300, ANDRE-1301, ANDRE-1302, ANDRE-1303, ANDRE-1304, ANDRE-1305, ANDRE-1306, ANDRE-1307, ANDRE-1308, ANDRE-1309, ANDRE-1310, ART-DECO-VELVET-01, ART-DECO-VELVET-02, ART-DECO-VELVET-03, ART-DECO-VELVET-04, ART-DECO-VELVET-05, ART-DECO-VELVET-06, ART-DECO-VELVET-07, ART-DECO-VELVET-08, ART-DECO-VELVET-09, ART-DECO-VELVET-10...11 (write a comment in order), ATOS-111, ATOS-112, ATOS-113, ATOS-114, ATOS-115, ATOS-116, ATOS-117, ATOS-118, ATOS-119, ATOS-120...126 (write a comment in order), AURORA-2480, AURORA-2481, AURORA-2482, AURORA-2483, AURORA-2484, AURORA-2485, AURORA-2486, AURORA-2487, AURORA-2488, AURORA-2489...2505 (write a comment in order), BALOO-2071, BALOO-2072, BALOO-2073, BALOO-2074, BALOO-2076, BALOO-2077, BALOO-2078, BALOO-2079, BALOO-2081, BALOO-2082...2089 (write a comment in order), BLACK-WHITE-VELVET-01, BLACK-WHITE-VELVET-02, BLACK-WHITE-VELVET-03, BLACK-WHITE-VELVET-04, BLACK-WHITE-VELVET-05, BLACK-WHITE-VELVET-06, BLACK-WHITE-VELVET-07, BLACK-WHITE-VELVET-08, BLACK-WHITE-VELVET-09, BLACK-WHITE-VELVET-09, BLACK-WHITE-VELVET-09, BLOOM-01, BLOOM-02, BLOOM-03, BLOOM-04, BLOOM-05, BLOOM-06, BLOOM-07, BLOOM-08, BLOOM-09, BLOOM-10, BRAID-3001, BRAID-3002,