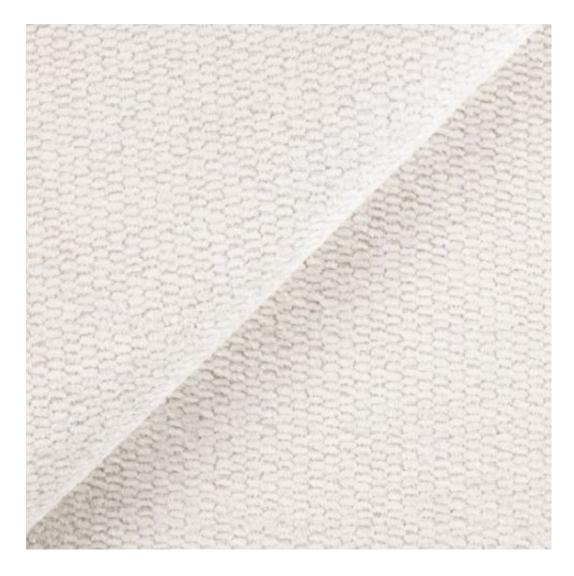

# **Product description**

Upholstered Bench Industrial Style LGM-24 BLACK-WHITE-VELVET-01 | Width: 40 cm - 200 cm | Height: 40 cm - 50 cm | Depth: 30 cm - 40 cm |

Technical data

Product-Code:

| LGM-24                  |  |
|-------------------------|--|
| Catalogue number:       |  |
| 22216                   |  |
| Condition:              |  |
| New                     |  |
| Bench width:            |  |
| 40 cm - 200 cm          |  |
| Choose from parameter   |  |
| Bench height:           |  |
| 40 cm - 50 cm           |  |
| Choose from parameter   |  |
| Bench depth:            |  |
| 30 cm - 40 cm           |  |
| Choose from parameter   |  |
| Type of fabric:         |  |
| Choose from parameter   |  |
| Type of fabric (Photo): |  |
| BLACK-WHITE-VELVET-01   |  |
|                         |  |
|                         |  |
|                         |  |

**Height**: 40 cm , 45 cm , 50 cm **Depth**: 30 cm , 35 cm , 40 cm

Type of fabric: BLACK-WHITE-VELVET-01 (Photo), ANDRE-1300, ANDRE-1301, ANDRE-1302, ANDRE-1303, ANDRE-1304, ANDRE-1305, ANDRE-1306, ANDRE-1307, ANDRE-1308, ANDRE-1309, ANDRE-1310, ART-DECO-VELVET-01, ART-DECO-VELVET-02, ART-DECO-VELVET-03, ART-DECO-VELVET-04, ART-DECO-VELVET-05, ART-DECO-VELVET-06, ART-DECO-VELVET-07, ART-DECO-VELVET-08, ART-DECO-VELVET-09, ART-DECO-VELVET-10...11 (write a comment in order), ATOS-111, ATOS-112, ATOS-113, ATOS-114, ATOS-115, ATOS-116, ATOS-117, ATOS-118, ATOS-119, ATOS-120...126 (write a comment in order), AURORA-2480, AURORA-2481, AURORA-2482, AURORA-2483, AURORA-2484, AURORA-2485, AURORA-2486, AURORA-2487, AURORA-2488, AURORA-2489...2505 (write a comment in order), BALOO-2071, BALOO-2072, BALOO-2073, BALOO-2074, BALOO-2076, BALOO-2077, BALOO-2078, BALOO-2079, BALOO-2081, BALOO-2082...2089 (write a comment in order), BLACK-WHITE-VELVET-01, BLACK-WHITE-VELVET-02, BLACK-WHITE-VELVET-03, BLACK-WHITE-VELVET-04, BLACK-WHITE-VELVET-05, BLACK-WHITE-VELVET-06, BLACK-WHITE-VELVET-07, BLACK-WHITE-VELVET-08, BLACK-WHITE-VELVET-09, BLACK-WHITE-VELVET-09, BLACK-WHITE-VELVET-09, BLOOM-01, BLOOM-02, BLOOM-03, BLOOM-04, BLOOM-05, BLOOM-06, BLOOM-07, BLOOM-08, BLOOM-09, BLOOM-10, BRAID-3001, BRAID-3002,