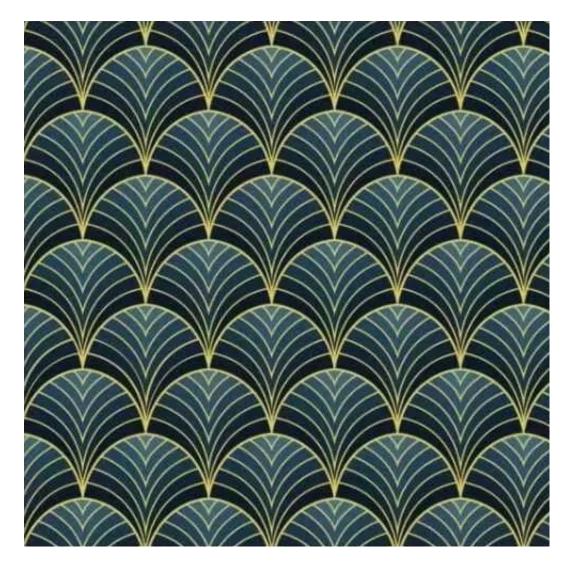

We offer the largest selection of seat fabrics!

Click on fabric name and discover all fabric selection.

ANDRE

ART-DECO-VELVET

ATOS-ECO-LEATHER

AURORA

BALOO

BLACK-WHITE-VELVET

**Height**: 40 cm , 45 cm , 50 cm **Depth**: 30 cm , 35 cm , 40 cm

Type of fabric: BLACK-WHITE-VELVET-01 (Photo), ANDRE-1300, ANDRE-1301, ANDRE-1302, ANDRE-1303, ANDRE-1304, ANDRE-1305, ANDRE-1306, ANDRE-1307, ANDRE-1308, ANDRE-1309, ANDRE-1310, ART-DECO-VELVET-01, ART-DECO-VELVET-02, ART-DECO-VELVET-03, ART-DECO-VELVET-04, ART-DECO-VELVET-05, ART-DECO-VELVET-06, ART-DECO-VELVET-07, ART-DECO-VELVET-08, ART-DECO-VELVET-09, ART-DECO-VELVET-10...11 (write a comment in order), ATOS-111, ATOS-112, ATOS-113, ATOS-114, ATOS-115, ATOS-116, ATOS-117, ATOS-118, ATOS-119, ATOS-120...126 (write a comment in order), AURORA-2480, AURORA-2481, AURORA-2482, AURORA-2483, AURORA-2484, AURORA-2485, AURORA-2486, AURORA-2487, AURORA-2488, AURORA-2489...2505 (write a comment in order), BALOO-2071, BALOO-2072, BALOO-2073, BALOO-2074, BALOO-2076, BALOO-2077, BALOO-2078, BALOO-2079, BALOO-2081, BALOO-2082...2089 (write a comment in order), BLACK-WHITE-VELVET-01, BLACK-WHITE-VELVET-02, BLACK-WHITE-VELVET-03, BLACK-WHITE-VELVET-04, BLACK-WHITE-VELVET-05, BLACK-WHITE-VELVET-06, BLACK-WHITE-VELVET-07, BLACK-WHITE-VELVET-08, BLACK-WHITE-VELVET-09, BLACK-WHITE-VELVET-09, BLACK-WHITE-VELVET-09, BLOOM-01, BLOOM-02, BLOOM-03, BLOOM-04, BLOOM-05, BLOOM-06, BLOOM-07, BLOOM-08, BLOOM-09, BLOOM-10, BRAID-3001, BRAID-3002,