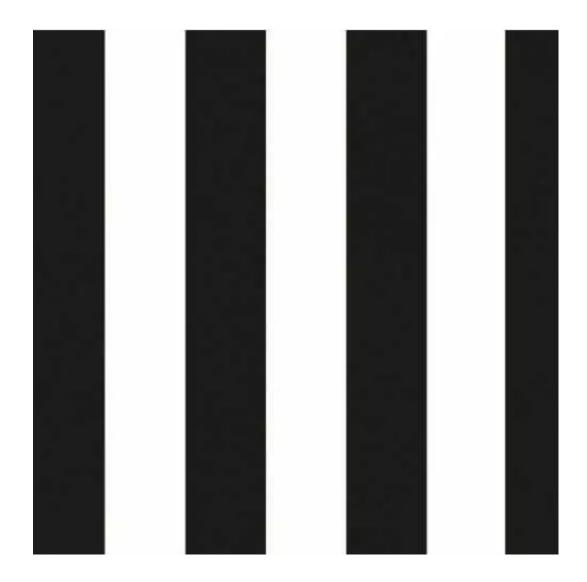

# **Product description**

Upholstered Bench Industrial Style LGM-24 BLACK-WHITE-VELVET-01 | Width: 40 cm - 200 cm | Height: 40 cm - 50 cm | Depth: 30 cm - 40 cm |

Technical data

Product-Code:

| LGM-24                  |  |
|-------------------------|--|
| Catalogue number:       |  |
| 22216                   |  |
| Condition:              |  |
| New                     |  |
| Bench width:            |  |
| 40 cm - 200 cm          |  |
| Choose from parameter   |  |
| Bench height:           |  |
| 40 cm - 50 cm           |  |
| Choose from parameter   |  |
| Bench depth:            |  |
| 30 cm - 40 cm           |  |
| Choose from parameter   |  |
| Type of fabric:         |  |
| Choose from parameter   |  |
| Type of fabric (Photo): |  |
| BLACK-WHITE-VELVET-01   |  |
|                         |  |
|                         |  |
|                         |  |

**Height**: 40 cm , 45 cm , 50 cm **Depth**: 30 cm , 35 cm , 40 cm

Type of fabric: BLACK-WHITE-VELVET-01 (Photo), ANDRE-1300, ANDRE-1301, ANDRE-1302, ANDRE-1303, ANDRE-1304, ANDRE-1305, ANDRE-1306, ANDRE-1307, ANDRE-1308, ANDRE-1309, ANDRE-1310, ART-DECO-VELVET-01, ART-DECO-VELVET-02, ART-DECO-VELVET-03, ART-DECO-VELVET-04, ART-DECO-VELVET-05, ART-DECO-VELVET-06, ART-DECO-VELVET-07, ART-DECO-VELVET-08, ART-DECO-VELVET-09, ART-DECO-VELVET-10...11 (write a comment in order), ATOS-111, ATOS-112, ATOS-113, ATOS-114, ATOS-115, ATOS-116, ATOS-117, ATOS-118, ATOS-119, ATOS-120...126 (write a comment in order), AURORA-2480, AURORA-2481, AURORA-2482, AURORA-2483, AURORA-2484, AURORA-2485, AURORA-2486, AURORA-2487, AURORA-2488, AURORA-2489...2505 (write a comment in order), BALOO-2071, BALOO-2072, BALOO-2073, BALOO-2074, BALOO-2076, BALOO-2077, BALOO-2078, BALOO-2079, BALOO-2081, BALOO-2082...2089 (write a comment in order), BLACK-WHITE-VELVET-01, BLACK-WHITE-VELVET-02, BLACK-WHITE-VELVET-03, BLACK-WHITE-VELVET-04, BLACK-WHITE-VELVET-05, BLACK-WHITE-VELVET-06, BLACK-WHITE-VELVET-07, BLACK-WHITE-VELVET-08, BLACK-WHITE-VELVET-09, BLACK-WHITE-VELVET-09, BLACK-WHITE-VELVET-09, BLOOM-01, BLOOM-02, BLOOM-03, BLOOM-04, BLOOM-05, BLOOM-06, BLOOM-07, BLOOM-08, BLOOM-09, BLOOM-10, BRAID-3001, BRAID-3002,