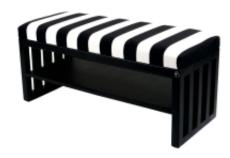

# Upholstered Bench Industrial Style LGM-24 BLACK-WHITE-VELVET-01

| Number        | 22216            |
|---------------|------------------|
| Producer code | LGM-24           |
| Manufacturer  | Emra Wood Design |

# **Product description**

Upholstered Bench Industrial Style LGM-24 BLACK-WHITE-VELVET-01 | Width: 40 cm - 200 cm | Height: 40 cm - 50 cm | Depth: 30 cm - 40 cm |

Technical data

Product-Code:

| LGM-24                  |  |
|-------------------------|--|
| Catalogue number:       |  |
| 22216                   |  |
| Condition:              |  |
| New                     |  |
| Bench width:            |  |
| 40 cm - 200 cm          |  |
| Choose from parameter   |  |
| Bench height:           |  |
| 40 cm - 50 cm           |  |
| Choose from parameter   |  |
| Bench depth:            |  |
| 30 cm - 40 cm           |  |
| Choose from parameter   |  |
| Type of fabric:         |  |
| Choose from parameter   |  |
| Type of fabric (Photo): |  |
| BLACK-WHITE-VELVET-01   |  |
|                         |  |
|                         |  |
|                         |  |

## Upholstered Bench Industrial Style LGM-24 BLACK-WHITE-VELVET-01

- · A functional and practical bench for hallway, living room, bedroom, dressing room, bathroom, reception and office
- Some bench models have a practical shelf for shoes
- The frame and upholstery are made of the highest quality materials
- Production of the bench according to customer requirements