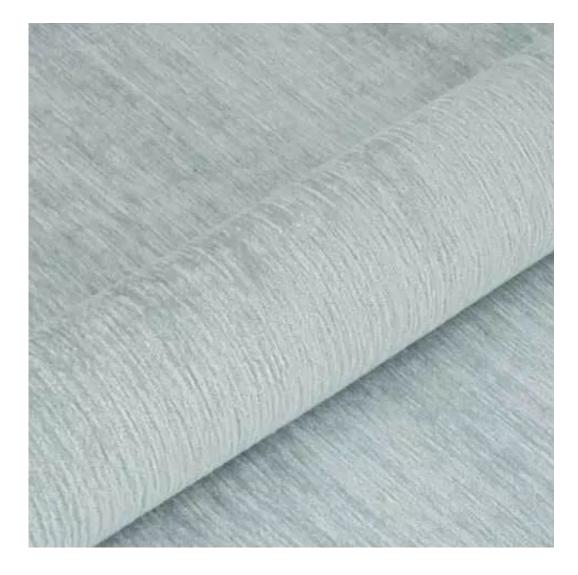

## **Product description**

Upholstered Bench Industrial Style LGM-24 ART-DECO-VELVET-11 | Width: 40 cm - 200 cm | Height: 40 cm - 50 cm | Depth: 30 cm - 40 cm |

Technical data

Product-Code:

| LGM-24                  |  |
|-------------------------|--|
| Catalogue number: 22180 |  |
| 22100                   |  |
| Condition:              |  |
| New                     |  |
|                         |  |
| Bench width:            |  |
| 40 cm - 200 cm          |  |
| Choose from parameter   |  |
|                         |  |
| Bench height:           |  |
| 40 cm - 50 cm           |  |
| Choose from parameter   |  |
|                         |  |
| Bench depth:            |  |
| 30 cm - 40 cm           |  |
| Choose from parameter   |  |
|                         |  |
| Type of fabric:         |  |
| Choose from parameter   |  |
|                         |  |
| Type of fabric (Photo): |  |
| ART-DECO-VELVET-11      |  |
|                         |  |
|                         |  |
|                         |  |
|                         |  |

**Height**: 40 cm , 45 cm , 50 cm **Depth**: 30 cm , 35 cm , 40 cm

Type of fabric: ART-DECO-VELVET-11 (Photo), ANDRE-1300, ANDRE-1301, ANDRE-1302, ANDRE-1303, ANDRE-1304, ANDRE-1305, ANDRE-1306, ANDRE-1307, ANDRE-1308, ANDRE-1309, ANDRE-1310, ART-DECO-VELVET-01, ART-DECO-VELVET-02, ART-DECO-VELVET-03, ART-DECO-VELVET-04, ART-DECO-VELVET-05, ART-DECO-VELVET-06, ART-DECO-VELVET-07, ART-DECO-VELVET-08, ART-DECO-VELVET-09, ART-DECO-VELVET-10...11 (write a comment in order), ATOS-111, ATOS-112, ATOS-113, ATOS-114, ATOS-115, ATOS-116, ATOS-117, ATOS-118, ATOS-119, ATOS-120...126 (write a comment in order), AURORA-2480, AURORA-2481, AURORA-2482, AURORA-2483, AURORA-2484, AURORA-2485, AURORA-2486, AURORA-2487, AURORA-2488, AURORA-2489...2505 (write a comment in order), BALOO-2071, BALOO-2072, BALOO-2073, BALOO-2074, BALOO-2076, BALOO-2077, BALOO-2078, BALOO-2079, BALOO-2081, BALOO-2082...2089 (write a comment in order), BLACK-WHITE-VELVET-01, BLACK-WHITE-VELVET-02, BLACK-WHITE-VELVET-03, BLACK-WHITE-VELVET-04, BLACK-WHITE-VELVET-05, BLACK-WHITE-VELVET-06, BLACK-WHITE-VELVET-07, BLACK-WHITE-VELVET-08, BLACK-WHITE-VELVET-09, BLACK-WHITE-VELVET-09, BLACK-WHITE-VELVET-09, BLOOM-01, BLOOM-02, BLOOM-03, BLOOM-04, BLOOM-05, BLOOM-06, BLOOM-07, BLOOM-08, BLOOM-09, BLOOM-10, BRAID-3001, BRAID-3002,