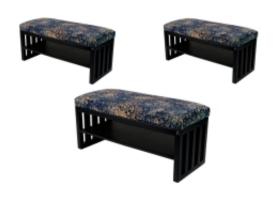

# Upholstered Bench Industrial Style LGM-24 ART-DECO-VELVET-11

| Number        | 22180            |
|---------------|------------------|
| Producer code | LGM-24           |
| Manufacturer  | Emra Wood Design |

## **Product description**

Upholstered Bench Industrial Style LGM-24 ART-DECO-VELVET-11 | Width: 40 cm - 200 cm | Height: 40 cm - 50 cm | Depth: 30 cm - 40 cm |

Technical data

Product-Code:

| LGM-24                  |  |
|-------------------------|--|
| Catalogue number: 22180 |  |
| 22100                   |  |
| Condition:              |  |
| New                     |  |
|                         |  |
| Bench width:            |  |
| 40 cm - 200 cm          |  |
| Choose from parameter   |  |
|                         |  |
| Bench height:           |  |
| 40 cm - 50 cm           |  |
| Choose from parameter   |  |
|                         |  |
| Bench depth:            |  |
| 30 cm - 40 cm           |  |
| Choose from parameter   |  |
|                         |  |
| Type of fabric:         |  |
| Choose from parameter   |  |
|                         |  |
| Type of fabric (Photo): |  |
| ART-DECO-VELVET-11      |  |
|                         |  |
|                         |  |
|                         |  |
|                         |  |

### Upholstered Bench Industrial Style LGM-24 ART-DECO-VELVET-11

- · A functional and practical bench for hallway, living room, bedroom, dressing room, bathroom, reception and office
- Some bench models have a practical shelf for shoes
- The frame and upholstery are made of the highest quality materials
- Production of the bench according to customer requirements