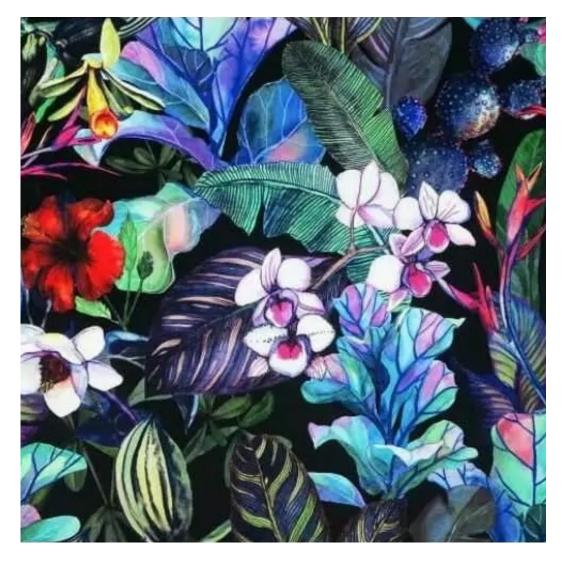

## **Product description**

Upholstered Bench Industrial Style LGM-24 ART-DECO-VELVET-11 | Width: 40 cm - 200 cm | Height: 40 cm - 50 cm | Depth: 30 cm - 40 cm |

Technical data

Product-Code:

| LGM-24                  |  |
|-------------------------|--|
| Catalogue number: 22180 |  |
| 22100                   |  |
| Condition:              |  |
| New                     |  |
|                         |  |
| Bench width:            |  |
| 40 cm - 200 cm          |  |
| Choose from parameter   |  |
|                         |  |
| Bench height:           |  |
| 40 cm - 50 cm           |  |
| Choose from parameter   |  |
|                         |  |
| Bench depth:            |  |
| 30 cm - 40 cm           |  |
| Choose from parameter   |  |
|                         |  |
| Type of fabric:         |  |
| Choose from parameter   |  |
|                         |  |
| Type of fabric (Photo): |  |
| ART-DECO-VELVET-11      |  |
|                         |  |
|                         |  |
|                         |  |
|                         |  |

**Height**: 40 cm , 45 cm , 50 cm **Depth**: 30 cm , 35 cm , 40 cm

Type of fabric: ART-DECO-VELVET-11 (Photo), ANDRE-1300, ANDRE-1301, ANDRE-1302, ANDRE-1303, ANDRE-1304, ANDRE-1305, ANDRE-1306, ANDRE-1307, ANDRE-1308, ANDRE-1309, ANDRE-1310, ART-DECO-VELVET-01, ART-DECO-VELVET-02, ART-DECO-VELVET-03, ART-DECO-VELVET-04, ART-DECO-VELVET-05, ART-DECO-VELVET-06, ART-DECO-VELVET-07, ART-DECO-VELVET-08, ART-DECO-VELVET-09, ART-DECO-VELVET-10...11 (write a comment in order), ATOS-111, ATOS-112, ATOS-113, ATOS-114, ATOS-115, ATOS-116, ATOS-117, ATOS-118, ATOS-119, ATOS-120...126 (write a comment in order), AURORA-2480, AURORA-2481, AURORA-2482, AURORA-2483, AURORA-2484, AURORA-2485, AURORA-2486, AURORA-2487, AURORA-2488, AURORA-2489...2505 (write a comment in order), BALOO-2071, BALOO-2072, BALOO-2073, BALOO-2074, BALOO-2076, BALOO-2077, BALOO-2078, BALOO-2079, BALOO-2081, BALOO-2082...2089 (write a comment in order), BLACK-WHITE-VELVET-01, BLACK-WHITE-VELVET-02, BLACK-WHITE-VELVET-03, BLACK-WHITE-VELVET-04, BLACK-WHITE-VELVET-05, BLACK-WHITE-VELVET-06, BLACK-WHITE-VELVET-07, BLACK-WHITE-VELVET-08, BLACK-WHITE-VELVET-09, BLACK-WHITE-VELVET-09, BLACK-WHITE-VELVET-09, BLOOM-01, BLOOM-02, BLOOM-03, BLOOM-04, BLOOM-05, BLOOM-06, BLOOM-07, BLOOM-08, BLOOM-09, BLOOM-10, BRAID-3001, BRAID-3002,