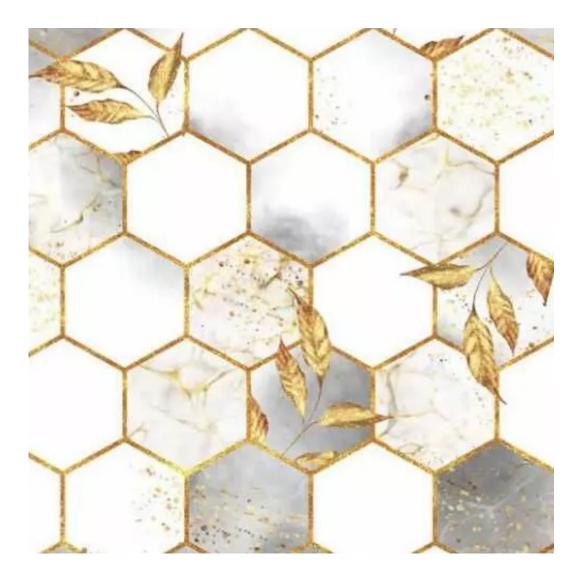

## **Product description**

Upholstered Bench Industrial Style LGM-24 ART-DECO-VELVET-11 | Width: 40 cm - 200 cm | Height: 40 cm - 50 cm | Depth: 30 cm - 40 cm |

Technical data

Product-Code:

| LGM-24                  |  |
|-------------------------|--|
| Catalogue number: 22180 |  |
| 22100                   |  |
| Condition:              |  |
| New                     |  |
|                         |  |
| Bench width:            |  |
| 40 cm - 200 cm          |  |
| Choose from parameter   |  |
|                         |  |
| Bench height:           |  |
| 40 cm - 50 cm           |  |
| Choose from parameter   |  |
|                         |  |
| Bench depth:            |  |
| 30 cm - 40 cm           |  |
| Choose from parameter   |  |
|                         |  |
| Type of fabric:         |  |
| Choose from parameter   |  |
|                         |  |
| Type of fabric (Photo): |  |
| ART-DECO-VELVET-11      |  |
|                         |  |
|                         |  |
|                         |  |
|                         |  |

**Height**: 40 cm , 45 cm , 50 cm **Depth**: 30 cm , 35 cm , 40 cm

Type of fabric: ART-DECO-VELVET-11 (Photo), ANDRE-1300, ANDRE-1301, ANDRE-1302, ANDRE-1303, ANDRE-1304, ANDRE-1305, ANDRE-1306, ANDRE-1307, ANDRE-1308, ANDRE-1309, ANDRE-1310, ART-DECO-VELVET-01, ART-DECO-VELVET-02, ART-DECO-VELVET-03, ART-DECO-VELVET-04, ART-DECO-VELVET-05, ART-DECO-VELVET-06, ART-DECO-VELVET-07, ART-DECO-VELVET-08, ART-DECO-VELVET-09, ART-DECO-VELVET-10...11 (write a comment in order), ATOS-111, ATOS-112, ATOS-113, ATOS-114, ATOS-115, ATOS-116, ATOS-117, ATOS-118, ATOS-119, ATOS-120...126 (write a comment in order), AURORA-2480, AURORA-2481, AURORA-2482, AURORA-2483, AURORA-2484, AURORA-2485, AURORA-2486, AURORA-2487, AURORA-2488, AURORA-2489...2505 (write a comment in order), BALOO-2071, BALOO-2072, BALOO-2073, BALOO-2074, BALOO-2076, BALOO-2077, BALOO-2078, BALOO-2079, BALOO-2081, BALOO-2082...2089 (write a comment in order), BLACK-WHITE-VELVET-01, BLACK-WHITE-VELVET-02, BLACK-WHITE-VELVET-03, BLACK-WHITE-VELVET-04, BLACK-WHITE-VELVET-05, BLACK-WHITE-VELVET-06, BLACK-WHITE-VELVET-07, BLACK-WHITE-VELVET-08, BLACK-WHITE-VELVET-09, BLACK-WHITE-VELVET-09, BLACK-WHITE-VELVET-09, BLOOM-01, BLOOM-02, BLOOM-03, BLOOM-04, BLOOM-05, BLOOM-06, BLOOM-07, BLOOM-08, BLOOM-09, BLOOM-10, BRAID-3001, BRAID-3002,