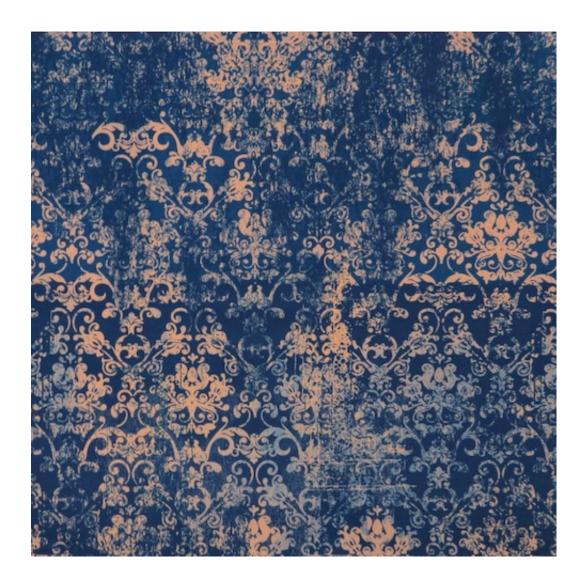

## **Product description**

Upholstered Bench Industrial Style LGM-24 ART-DECO-VELVET-11 | Width: 40 cm - 200 cm | Height: 40 cm - 50 cm | Depth: 30 cm - 40 cm |

Technical data

Product-Code:

| LGM-24                  |  |
|-------------------------|--|
| Catalogue number: 22180 |  |
| 22100                   |  |
| Condition:              |  |
| New                     |  |
|                         |  |
| Bench width:            |  |
| 40 cm - 200 cm          |  |
| Choose from parameter   |  |
|                         |  |
| Bench height:           |  |
| 40 cm - 50 cm           |  |
| Choose from parameter   |  |
|                         |  |
| Bench depth:            |  |
| 30 cm - 40 cm           |  |
| Choose from parameter   |  |
|                         |  |
| Type of fabric:         |  |
| Choose from parameter   |  |
|                         |  |
| Type of fabric (Photo): |  |
| ART-DECO-VELVET-11      |  |
|                         |  |
|                         |  |
|                         |  |
|                         |  |

**Height**: 40 cm , 45 cm , 50 cm **Depth**: 30 cm , 35 cm , 40 cm

Type of fabric: ART-DECO-VELVET-11 (Photo), ANDRE-1300, ANDRE-1301, ANDRE-1302, ANDRE-1303, ANDRE-1304, ANDRE-1305, ANDRE-1306, ANDRE-1307, ANDRE-1308, ANDRE-1309, ANDRE-1310, ART-DECO-VELVET-01, ART-DECO-VELVET-02, ART-DECO-VELVET-03, ART-DECO-VELVET-04, ART-DECO-VELVET-05, ART-DECO-VELVET-06, ART-DECO-VELVET-07, ART-DECO-VELVET-08, ART-DECO-VELVET-09, ART-DECO-VELVET-10...11 (write a comment in order), ATOS-111, ATOS-112, ATOS-113, ATOS-114, ATOS-115, ATOS-116, ATOS-117, ATOS-118, ATOS-119, ATOS-120...126 (write a comment in order), AURORA-2480, AURORA-2481, AURORA-2482, AURORA-2483, AURORA-2484, AURORA-2485, AURORA-2486, AURORA-2487, AURORA-2488, AURORA-2489...2505 (write a comment in order), BALOO-2071, BALOO-2072, BALOO-2073, BALOO-2074, BALOO-2076, BALOO-2077, BALOO-2078, BALOO-2079, BALOO-2081, BALOO-2082...2089 (write a comment in order), BLACK-WHITE-VELVET-01, BLACK-WHITE-VELVET-02, BLACK-WHITE-VELVET-03, BLACK-WHITE-VELVET-04, BLACK-WHITE-VELVET-05, BLACK-WHITE-VELVET-06, BLACK-WHITE-VELVET-07, BLACK-WHITE-VELVET-08, BLACK-WHITE-VELVET-09, BLACK-WHITE-VELVET-09, BLACK-WHITE-VELVET-09, BLOOM-01, BLOOM-02, BLOOM-03, BLOOM-04, BLOOM-05, BLOOM-06, BLOOM-07, BLOOM-08, BLOOM-09, BLOOM-10, BRAID-3001, BRAID-3002,