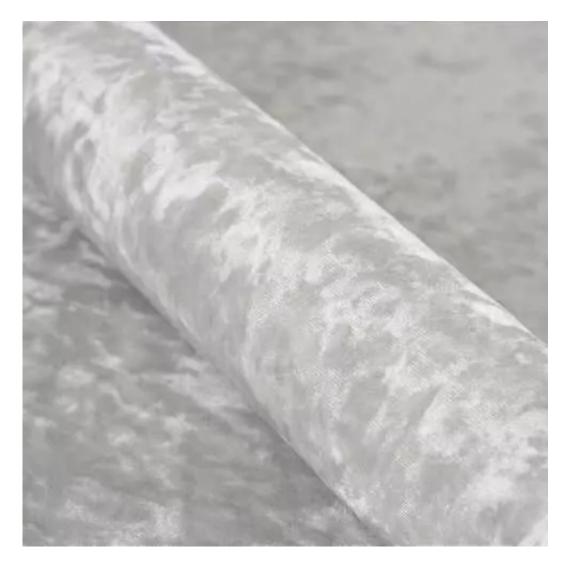

## **Product description**

Upholstered Bench Industrial Style LGM-24 ART-DECO-VELVET-11 | Width: 40 cm - 200 cm | Height: 40 cm - 50 cm | Depth: 30 cm - 40 cm |

Technical data

Product-Code:

| LGM-24                  |  |
|-------------------------|--|
| Catalogue number: 22180 |  |
| 22100                   |  |
| Condition:              |  |
| New                     |  |
|                         |  |
| Bench width:            |  |
| 40 cm - 200 cm          |  |
| Choose from parameter   |  |
|                         |  |
| Bench height:           |  |
| 40 cm - 50 cm           |  |
| Choose from parameter   |  |
|                         |  |
| Bench depth:            |  |
| 30 cm - 40 cm           |  |
| Choose from parameter   |  |
|                         |  |
| Type of fabric:         |  |
| Choose from parameter   |  |
|                         |  |
| Type of fabric (Photo): |  |
| ART-DECO-VELVET-11      |  |
|                         |  |
|                         |  |
|                         |  |
|                         |  |

**Height**: 40 cm , 45 cm , 50 cm **Depth**: 30 cm , 35 cm , 40 cm

Type of fabric: ART-DECO-VELVET-11 (Photo), ANDRE-1300, ANDRE-1301, ANDRE-1302, ANDRE-1303, ANDRE-1304, ANDRE-1305, ANDRE-1306, ANDRE-1307, ANDRE-1308, ANDRE-1309, ANDRE-1310, ART-DECO-VELVET-01, ART-DECO-VELVET-02, ART-DECO-VELVET-03, ART-DECO-VELVET-04, ART-DECO-VELVET-05, ART-DECO-VELVET-06, ART-DECO-VELVET-07, ART-DECO-VELVET-08, ART-DECO-VELVET-09, ART-DECO-VELVET-10...11 (write a comment in order), ATOS-111, ATOS-112, ATOS-113, ATOS-114, ATOS-115, ATOS-116, ATOS-117, ATOS-118, ATOS-119, ATOS-120...126 (write a comment in order), AURORA-2480, AURORA-2481, AURORA-2482, AURORA-2483, AURORA-2484, AURORA-2485, AURORA-2486, AURORA-2487, AURORA-2488, AURORA-2489...2505 (write a comment in order), BALOO-2071, BALOO-2072, BALOO-2073, BALOO-2074, BALOO-2076, BALOO-2077, BALOO-2078, BALOO-2079, BALOO-2081, BALOO-2082...2089 (write a comment in order), BLACK-WHITE-VELVET-01, BLACK-WHITE-VELVET-02, BLACK-WHITE-VELVET-03, BLACK-WHITE-VELVET-04, BLACK-WHITE-VELVET-05, BLACK-WHITE-VELVET-06, BLACK-WHITE-VELVET-07, BLACK-WHITE-VELVET-08, BLACK-WHITE-VELVET-09, BLACK-WHITE-VELVET-09, BLACK-WHITE-VELVET-09, BLOOM-01, BLOOM-02, BLOOM-03, BLOOM-04, BLOOM-05, BLOOM-06, BLOOM-07, BLOOM-08, BLOOM-09, BLOOM-10, BRAID-3001, BRAID-3002,