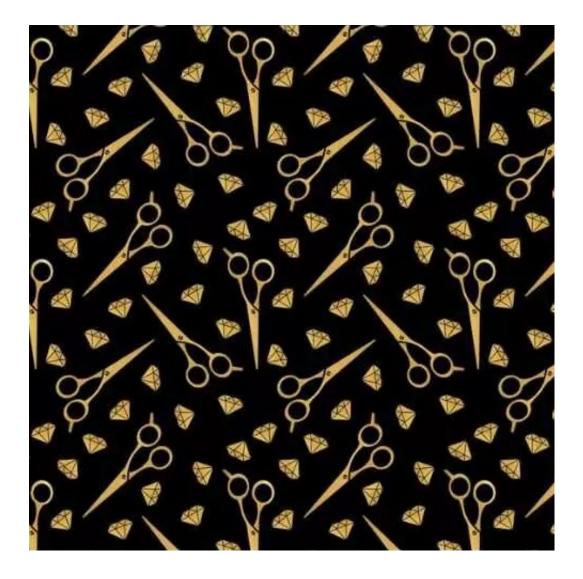

## **Product description**

Upholstered Bench Industrial Style LGM-24 ART-DECO-VELVET-11 | Width: 40 cm - 200 cm | Height: 40 cm - 50 cm | Depth: 30 cm - 40 cm |

Technical data

Product-Code:

| LGM-24                  |  |
|-------------------------|--|
| Catalogue number: 22180 |  |
| 22100                   |  |
| Condition:              |  |
| New                     |  |
|                         |  |
| Bench width:            |  |
| 40 cm - 200 cm          |  |
| Choose from parameter   |  |
|                         |  |
| Bench height:           |  |
| 40 cm - 50 cm           |  |
| Choose from parameter   |  |
|                         |  |
| Bench depth:            |  |
| 30 cm - 40 cm           |  |
| Choose from parameter   |  |
|                         |  |
| Type of fabric:         |  |
| Choose from parameter   |  |
|                         |  |
| Type of fabric (Photo): |  |
| ART-DECO-VELVET-11      |  |
|                         |  |
|                         |  |
|                         |  |
|                         |  |

**Height**: 40 cm , 45 cm , 50 cm **Depth**: 30 cm , 35 cm , 40 cm

Type of fabric: ART-DECO-VELVET-11 (Photo), ANDRE-1300, ANDRE-1301, ANDRE-1302, ANDRE-1303, ANDRE-1304, ANDRE-1305, ANDRE-1306, ANDRE-1307, ANDRE-1308, ANDRE-1309, ANDRE-1310, ART-DECO-VELVET-01, ART-DECO-VELVET-02, ART-DECO-VELVET-03, ART-DECO-VELVET-04, ART-DECO-VELVET-05, ART-DECO-VELVET-06, ART-DECO-VELVET-07, ART-DECO-VELVET-08, ART-DECO-VELVET-09, ART-DECO-VELVET-10...11 (write a comment in order), ATOS-111, ATOS-112, ATOS-113, ATOS-114, ATOS-115, ATOS-116, ATOS-117, ATOS-118, ATOS-119, ATOS-120...126 (write a comment in order), AURORA-2480, AURORA-2481, AURORA-2482, AURORA-2483, AURORA-2484, AURORA-2485, AURORA-2486, AURORA-2487, AURORA-2488, AURORA-2489...2505 (write a comment in order), BALOO-2071, BALOO-2072, BALOO-2073, BALOO-2074, BALOO-2076, BALOO-2077, BALOO-2078, BALOO-2079, BALOO-2081, BALOO-2082...2089 (write a comment in order), BLACK-WHITE-VELVET-01, BLACK-WHITE-VELVET-02, BLACK-WHITE-VELVET-03, BLACK-WHITE-VELVET-04, BLACK-WHITE-VELVET-05, BLACK-WHITE-VELVET-06, BLACK-WHITE-VELVET-07, BLACK-WHITE-VELVET-08, BLACK-WHITE-VELVET-09, BLACK-WHITE-VELVET-09, BLACK-WHITE-VELVET-09, BLOOM-01, BLOOM-02, BLOOM-03, BLOOM-04, BLOOM-05, BLOOM-06, BLOOM-07, BLOOM-08, BLOOM-09, BLOOM-10, BRAID-3001, BRAID-3002,