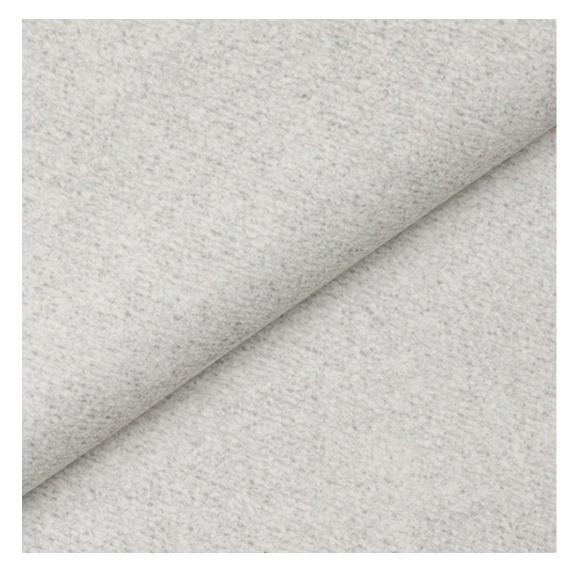

## **Product description**

Upholstered Bench Industrial Style LGM-24 ART-DECO-VELVET-11 | Width: 40 cm - 200 cm | Height: 40 cm - 50 cm | Depth: 30 cm - 40 cm |

Technical data

Product-Code:

| LGM-24                  |  |
|-------------------------|--|
| Catalogue number: 22180 |  |
| 22100                   |  |
| Condition:              |  |
| New                     |  |
|                         |  |
| Bench width:            |  |
| 40 cm - 200 cm          |  |
| Choose from parameter   |  |
|                         |  |
| Bench height:           |  |
| 40 cm - 50 cm           |  |
| Choose from parameter   |  |
|                         |  |
| Bench depth:            |  |
| 30 cm - 40 cm           |  |
| Choose from parameter   |  |
|                         |  |
| Type of fabric:         |  |
| Choose from parameter   |  |
|                         |  |
| Type of fabric (Photo): |  |
| ART-DECO-VELVET-11      |  |
|                         |  |
|                         |  |
|                         |  |
|                         |  |

**Height**: 40 cm , 45 cm , 50 cm **Depth**: 30 cm , 35 cm , 40 cm

Type of fabric: ART-DECO-VELVET-11 (Photo), ANDRE-1300, ANDRE-1301, ANDRE-1302, ANDRE-1303, ANDRE-1304, ANDRE-1305, ANDRE-1306, ANDRE-1307, ANDRE-1308, ANDRE-1309, ANDRE-1310, ART-DECO-VELVET-01, ART-DECO-VELVET-02, ART-DECO-VELVET-03, ART-DECO-VELVET-04, ART-DECO-VELVET-05, ART-DECO-VELVET-06, ART-DECO-VELVET-07, ART-DECO-VELVET-08, ART-DECO-VELVET-09, ART-DECO-VELVET-10...11 (write a comment in order), ATOS-111, ATOS-112, ATOS-113, ATOS-114, ATOS-115, ATOS-116, ATOS-117, ATOS-118, ATOS-119, ATOS-120...126 (write a comment in order), AURORA-2480, AURORA-2481, AURORA-2482, AURORA-2483, AURORA-2484, AURORA-2485, AURORA-2486, AURORA-2487, AURORA-2488, AURORA-2489...2505 (write a comment in order), BALOO-2071, BALOO-2072, BALOO-2073, BALOO-2074, BALOO-2076, BALOO-2077, BALOO-2078, BALOO-2079, BALOO-2081, BALOO-2082...2089 (write a comment in order), BLACK-WHITE-VELVET-01, BLACK-WHITE-VELVET-02, BLACK-WHITE-VELVET-03, BLACK-WHITE-VELVET-04, BLACK-WHITE-VELVET-05, BLACK-WHITE-VELVET-06, BLACK-WHITE-VELVET-07, BLACK-WHITE-VELVET-08, BLACK-WHITE-VELVET-09, BLACK-WHITE-VELVET-09, BLACK-WHITE-VELVET-09, BLOOM-01, BLOOM-02, BLOOM-03, BLOOM-04, BLOOM-05, BLOOM-06, BLOOM-07, BLOOM-08, BLOOM-09, BLOOM-10, BRAID-3001, BRAID-3002,