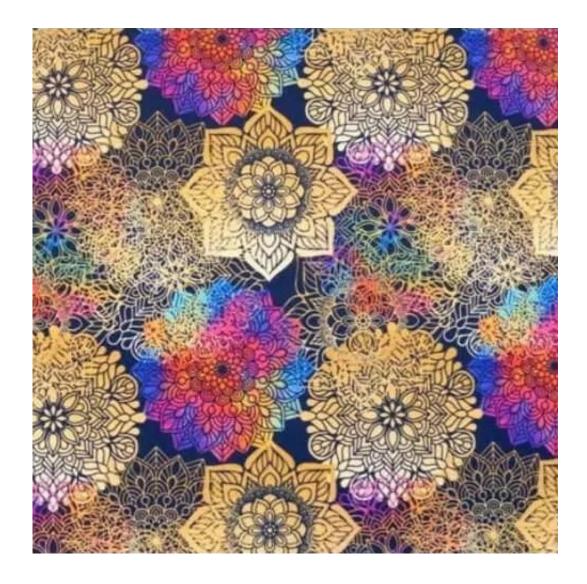

HYGGE

LEAF-VELVET

LIKE-ME

LINEA

MANDALA-VELVET

MAYA

MILTON-NEW

MIU

**Height**: 40 cm , 45 cm , 50 cm **Depth**: 30 cm , 35 cm , 40 cm

Type of fabric: ART-DECO-VELVET-11 (Photo), ANDRE-1300, ANDRE-1301, ANDRE-1302, ANDRE-1303, ANDRE-1304, ANDRE-1305, ANDRE-1306, ANDRE-1307, ANDRE-1308, ANDRE-1309, ANDRE-1310, ART-DECO-VELVET-01, ART-DECO-VELVET-02, ART-DECO-VELVET-03, ART-DECO-VELVET-04, ART-DECO-VELVET-05, ART-DECO-VELVET-06, ART-DECO-VELVET-07, ART-DECO-VELVET-08, ART-DECO-VELVET-09, ART-DECO-VELVET-10...11 (write a comment in order), ATOS-111, ATOS-112, ATOS-113, ATOS-114, ATOS-115, ATOS-116, ATOS-117, ATOS-118, ATOS-119, ATOS-120...126 (write a comment in order), AURORA-2480, AURORA-2481, AURORA-2482, AURORA-2483, AURORA-2484, AURORA-2485, AURORA-2486, AURORA-2487, AURORA-2488, AURORA-2489...2505 (write a comment in order), BALOO-2071, BALOO-2072, BALOO-2073, BALOO-2074, BALOO-2076, BALOO-2077, BALOO-2078, BALOO-2079, BALOO-2081, BALOO-2082...2089 (write a comment in order), BLACK-WHITE-VELVET-01, BLACK-WHITE-VELVET-02, BLACK-WHITE-VELVET-03, BLACK-WHITE-VELVET-04, BLACK-WHITE-VELVET-05, BLACK-WHITE-VELVET-06, BLACK-WHITE-VELVET-07, BLACK-WHITE-VELVET-08, BLACK-WHITE-VELVET-09, BLACK-WHITE-VELVET-09, BLACK-WHITE-VELVET-09, BLOOM-01, BLOOM-02, BLOOM-03, BLOOM-04, BLOOM-05, BLOOM-06, BLOOM-07, BLOOM-08, BLOOM-09, BLOOM-10, BRAID-3001, BRAID-3002,