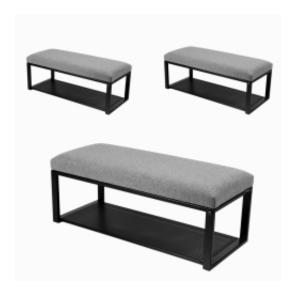

# **Upholstered Bench Industrial Style LGM-238 HAMILTON-2803**

| Number        | 12363            |
|---------------|------------------|
| Producer code | LGM-238          |
| Manufacturer  | Emra Wood Design |

# **Product description**

Upholstered Bench Industrial Style LGM-238 HAMILTON-2803  $\mid$  Width: 40 cm - 200 cm  $\mid$  Height: 40 cm - 50 cm  $\mid$  Depth: 30 cm - 40 cm  $\mid$ 

Technical data

Product-Code:

### Upholstered Bench Industrial Style LGM-238 HAMILTON-2803

- · A functional and practical bench for hallway, living room, bedroom, dressing room, bathroom, reception and office
- Some bench models have a practical shelf for shoes
- The frame and upholstery are made of the highest quality materials
- Production of the bench according to customer requirements

#### **Product features**

- $\bullet\,$  Very high-quality and precise workmanship directly from the manufacturer
- The bench features an interchangeable seat to adapt the product to the future appearance of the room
- The bench does not require self-assembly and is delivered to the customer in its entirety
- Take a look at our fabric palette for more options
- We are at your disposal if you have any questions about the product
- By purchasing a product, you are buying a non-prefabricated item made according to specifications (selection of color, upholstery, materials, etc.)