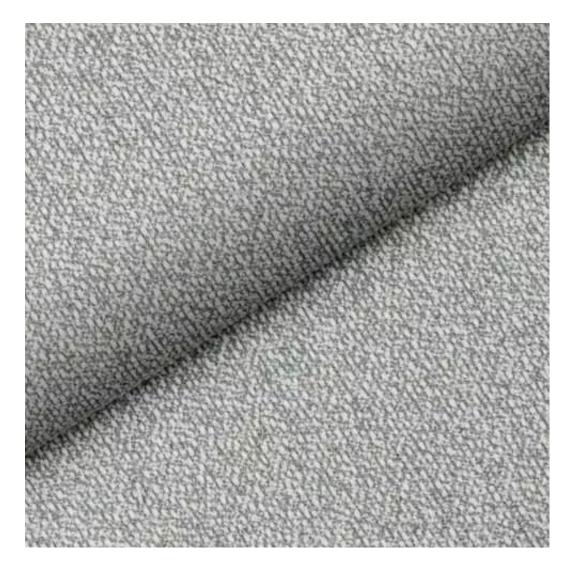

# **Product description**

Upholstered Bench Industrial Style LGM-238 HAMILTON-2803  $\mid$  Width: 40 cm - 200 cm  $\mid$  Height: 40 cm - 50 cm  $\mid$  Depth: 30 cm - 40 cm  $\mid$ 

Technical data

Product-Code:

| LGM-238                 |  |  |
|-------------------------|--|--|
| Catalogue number:       |  |  |
| 12363                   |  |  |
| Condition:              |  |  |
| New                     |  |  |
| Bench width:            |  |  |
| 40 cm - 200 cm          |  |  |
| Choose from parameter   |  |  |
| Bench height:           |  |  |
| 40 cm - 50 cm           |  |  |
| Choose from parameter   |  |  |
| Bench depth:            |  |  |
| 30 cm - 40 cm           |  |  |
| Choose from parameter   |  |  |
| Type of fabric:         |  |  |
| Choose from parameter   |  |  |
| Type of fabric (Photo): |  |  |
| HAMILTON-2803           |  |  |
|                         |  |  |
|                         |  |  |
|                         |  |  |
|                         |  |  |

**Height**: 40 cm , 45 cm , 50 cm **Depth**: 30 cm , 35 cm , 40 cm

Type of fabric: HAMILTON-2803 (Photo), ANDRE-1300, ANDRE-1301, ANDRE-1302, ANDRE-1303, ANDRE-1304, ANDRE-1305, ANDRE-1306, ANDRE-1307, ANDRE-1308, ANDRE-1309, ANDRE-1310, ART-DECO-VELVET-01, ART-DECO-VELVET-02, ART-DECO-VELVET-03, ART-DECO-VELVET-04, ART-DECO-VELVET-05, ART-DECO-VELVET-06, ART-DECO-VELVET-07, ART-DECO-VELVET-08, ART-DECO-VELVET-09, ART-DECO-VELVET-10...11 (write a comment in order), ATOS-111, ATOS-112, ATOS-113, ATOS-114, ATOS-115, ATOS-116, ATOS-117, ATOS-118, ATOS-119, ATOS-120...126 (write a comment in order), AURORA-2480, AURORA-2481, AURORA-2482, AURORA-2483, AURORA-2484, AURORA-2485, AURORA-2486, AURORA-2487, AURORA-2488, AURORA-2489...2505 (write a comment in order), BALOO-2071, BALOO-2072, BALOO-2073, BALOO-2074, BALOO-2076, BALOO-2077, BALOO-2078, BALOO-2079, BALOO-2081, BALOO-2082...2089 (write a comment in order), BLACK-WHITE-VELVET-01, BLACK-WHITE-VELVET-02, BLACK-WHITE-VELVET-03, BLACK-WHITE-VELVET-04, BLACK-WHITE-VELVET-05, BLACK-WHITE-VELVET-06, BLACK-WHITE-VELVET-07, BLACK-WHITE-VELVET-08, BLACK-WHITE-VELVET-09, BLACK-WHITE-VELVET-09, BLOOM-02, BLOOM-03, BLOOM-04, BLOOM-05, BLOOM-06, BLOOM-07, BLOOM-08, BLOOM-09, BLOOM-10, BRAID-3001, BRAID-3002,