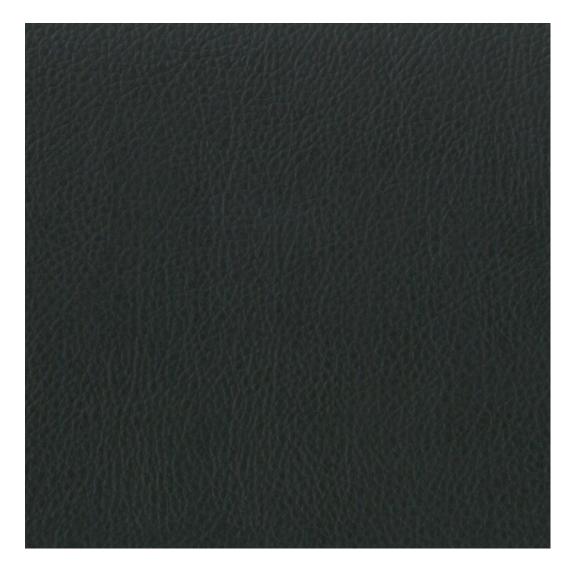

| LGM-238                 |  |  |
|-------------------------|--|--|
| Catalogue number:       |  |  |
| 12363                   |  |  |
| Condition:              |  |  |
| New                     |  |  |
| Bench width:            |  |  |
| 40 cm - 200 cm          |  |  |
| Choose from parameter   |  |  |
| Bench height:           |  |  |
| 40 cm - 50 cm           |  |  |
| Choose from parameter   |  |  |
| Bench depth:            |  |  |
| 30 cm - 40 cm           |  |  |
| Choose from parameter   |  |  |
| Type of fabric:         |  |  |
| Choose from parameter   |  |  |
| Type of fabric (Photo): |  |  |
| HAMILTON-2803           |  |  |
|                         |  |  |
|                         |  |  |
|                         |  |  |
|                         |  |  |

**Height**: 40 cm , 45 cm , 50 cm **Depth**: 30 cm , 35 cm , 40 cm

Type of fabric: HAMILTON-2803 (Photo), ANDRE-1300, ANDRE-1301, ANDRE-1302, ANDRE-1303, ANDRE-1304, ANDRE-1305, ANDRE-1306, ANDRE-1307, ANDRE-1308, ANDRE-1309, ANDRE-1310, ART-DECO-VELVET-01, ART-DECO-VELVET-02, ART-DECO-VELVET-03, ART-DECO-VELVET-04, ART-DECO-VELVET-05, ART-DECO-VELVET-06, ART-DECO-VELVET-07, ART-DECO-VELVET-08, ART-DECO-VELVET-09, ART-DECO-VELVET-10...11 (write a comment in order), ATOS-111, ATOS-112, ATOS-113, ATOS-114, ATOS-115, ATOS-116, ATOS-117, ATOS-118, ATOS-119, ATOS-120...126 (write a comment in order), AURORA-2480, AURORA-2481, AURORA-2482, AURORA-2483, AURORA-2484, AURORA-2485, AURORA-2486, AURORA-2487, AURORA-2488, AURORA-2489...2505 (write a comment in order), BALOO-2071, BALOO-2072, BALOO-2073, BALOO-2074, BALOO-2076, BALOO-2077, BALOO-2078, BALOO-2079, BALOO-2081, BALOO-2082...2089 (write a comment in order), BLACK-WHITE-VELVET-01, BLACK-WHITE-VELVET-02, BLACK-WHITE-VELVET-03, BLACK-WHITE-VELVET-04, BLACK-WHITE-VELVET-05, BLACK-WHITE-VELVET-06, BLACK-WHITE-VELVET-07, BLACK-WHITE-VELVET-08, BLACK-WHITE-VELVET-09, BLACK-WHITE-VELVET-09, BLOOM-02, BLOOM-03, BLOOM-04, BLOOM-05, BLOOM-06, BLOOM-07, BLOOM-08, BLOOM-09, BLOOM-10, BRAID-3001, BRAID-3002,