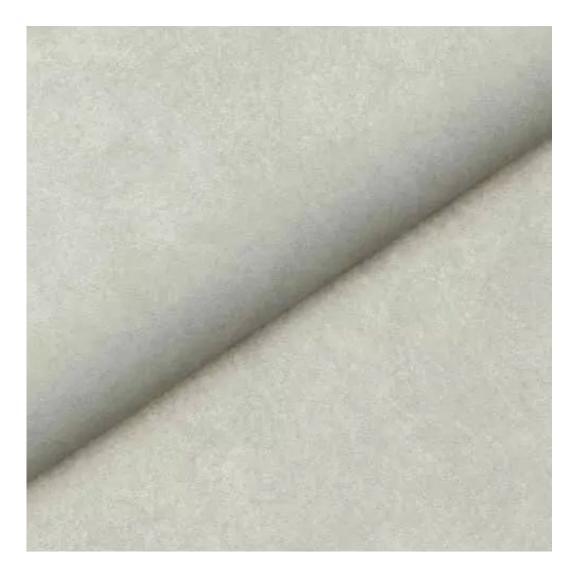

# **Product description**

Upholstered Bench Industrial Style LGM-238 HAMILTON-2803  $\mid$  Width: 40 cm - 200 cm  $\mid$  Height: 40 cm - 50 cm  $\mid$  Depth: 30 cm - 40 cm  $\mid$ 

Technical data

Product-Code:

| LGM-238                 |  |  |
|-------------------------|--|--|
| Catalogue number:       |  |  |
| 12363                   |  |  |
| Condition:              |  |  |
| New                     |  |  |
| Bench width:            |  |  |
| 40 cm - 200 cm          |  |  |
| Choose from parameter   |  |  |
| Bench height:           |  |  |
| 40 cm - 50 cm           |  |  |
| Choose from parameter   |  |  |
| Bench depth:            |  |  |
| 30 cm - 40 cm           |  |  |
| Choose from parameter   |  |  |
| Type of fabric:         |  |  |
| Choose from parameter   |  |  |
| Type of fabric (Photo): |  |  |
| HAMILTON-2803           |  |  |
|                         |  |  |
|                         |  |  |
|                         |  |  |
|                         |  |  |

**Height**: 40 cm , 45 cm , 50 cm **Depth**: 30 cm , 35 cm , 40 cm

Type of fabric: HAMILTON-2803 (Photo), ANDRE-1300, ANDRE-1301, ANDRE-1302, ANDRE-1303, ANDRE-1304, ANDRE-1305, ANDRE-1306, ANDRE-1307, ANDRE-1308, ANDRE-1309, ANDRE-1310, ART-DECO-VELVET-01, ART-DECO-VELVET-02, ART-DECO-VELVET-03, ART-DECO-VELVET-04, ART-DECO-VELVET-05, ART-DECO-VELVET-06, ART-DECO-VELVET-07, ART-DECO-VELVET-08, ART-DECO-VELVET-09, ART-DECO-VELVET-10...11 (write a comment in order), ATOS-111, ATOS-112, ATOS-113, ATOS-114, ATOS-115, ATOS-116, ATOS-117, ATOS-118, ATOS-119, ATOS-120...126 (write a comment in order), AURORA-2480, AURORA-2481, AURORA-2482, AURORA-2483, AURORA-2484, AURORA-2485, AURORA-2486, AURORA-2487, AURORA-2488, AURORA-2489...2505 (write a comment in order), BALOO-2071, BALOO-2072, BALOO-2073, BALOO-2074, BALOO-2076, BALOO-2077, BALOO-2078, BALOO-2079, BALOO-2081, BALOO-2082...2089 (write a comment in order), BLACK-WHITE-VELVET-01, BLACK-WHITE-VELVET-02, BLACK-WHITE-VELVET-03, BLACK-WHITE-VELVET-04, BLACK-WHITE-VELVET-05, BLACK-WHITE-VELVET-06, BLACK-WHITE-VELVET-07, BLACK-WHITE-VELVET-08, BLACK-WHITE-VELVET-09, BLACK-WHITE-VELVET-09, BLOOM-02, BLOOM-03, BLOOM-04, BLOOM-05, BLOOM-06, BLOOM-07, BLOOM-08, BLOOM-09, BLOOM-10, BRAID-3001, BRAID-3002,