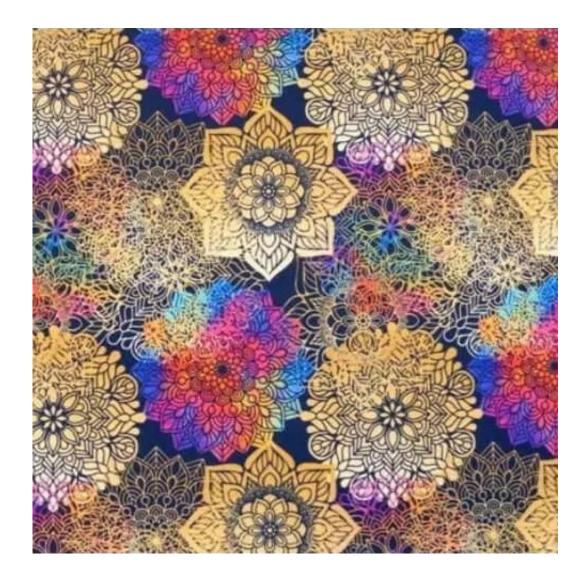

# **Product description**

Upholstered Bench Industrial Style LGM-238 HAMILTON-2803  $\mid$  Width: 40 cm - 200 cm  $\mid$  Height: 40 cm - 50 cm  $\mid$  Depth: 30 cm - 40 cm  $\mid$ 

Technical data

Product-Code:

| LGM-238                 |  |  |
|-------------------------|--|--|
| Catalogue number:       |  |  |
| 12363                   |  |  |
| Condition:              |  |  |
| New                     |  |  |
| Bench width:            |  |  |
| 40 cm - 200 cm          |  |  |
| Choose from parameter   |  |  |
| Bench height:           |  |  |
| 40 cm - 50 cm           |  |  |
| Choose from parameter   |  |  |
| Bench depth:            |  |  |
| 30 cm - 40 cm           |  |  |
| Choose from parameter   |  |  |
| Type of fabric:         |  |  |
| Choose from parameter   |  |  |
| Type of fabric (Photo): |  |  |
| HAMILTON-2803           |  |  |
|                         |  |  |
|                         |  |  |
|                         |  |  |
|                         |  |  |

**Height**: 40 cm , 45 cm , 50 cm **Depth**: 30 cm , 35 cm , 40 cm

Type of fabric: HAMILTON-2803 (Photo), ANDRE-1300, ANDRE-1301, ANDRE-1302, ANDRE-1303, ANDRE-1304, ANDRE-1305, ANDRE-1306, ANDRE-1307, ANDRE-1308, ANDRE-1309, ANDRE-1310, ART-DECO-VELVET-01, ART-DECO-VELVET-02, ART-DECO-VELVET-03, ART-DECO-VELVET-04, ART-DECO-VELVET-05, ART-DECO-VELVET-06, ART-DECO-VELVET-07, ART-DECO-VELVET-08, ART-DECO-VELVET-09, ART-DECO-VELVET-10...11 (write a comment in order), ATOS-111, ATOS-112, ATOS-113, ATOS-114, ATOS-115, ATOS-116, ATOS-117, ATOS-118, ATOS-119, ATOS-120...126 (write a comment in order), AURORA-2480, AURORA-2481, AURORA-2482, AURORA-2483, AURORA-2484, AURORA-2485, AURORA-2486, AURORA-2487, AURORA-2488, AURORA-2489...2505 (write a comment in order), BALOO-2071, BALOO-2072, BALOO-2073, BALOO-2074, BALOO-2076, BALOO-2077, BALOO-2078, BALOO-2079, BALOO-2081, BALOO-2082...2089 (write a comment in order), BLACK-WHITE-VELVET-01, BLACK-WHITE-VELVET-02, BLACK-WHITE-VELVET-03, BLACK-WHITE-VELVET-04, BLACK-WHITE-VELVET-05, BLACK-WHITE-VELVET-06, BLACK-WHITE-VELVET-07, BLACK-WHITE-VELVET-08, BLACK-WHITE-VELVET-09, BLACK-WHITE-VELVET-09, BLOOM-02, BLOOM-03, BLOOM-04, BLOOM-05, BLOOM-06, BLOOM-07, BLOOM-08, BLOOM-09, BLOOM-10, BRAID-3001, BRAID-3002,