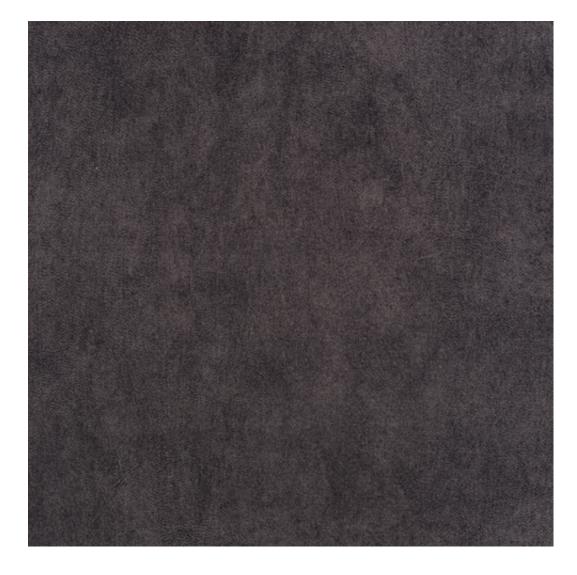

# **Product description**

Upholstered Bench Industrial Style LGM-238 HAMILTON-2803  $\mid$  Width: 40 cm - 200 cm  $\mid$  Height: 40 cm - 50 cm  $\mid$  Depth: 30 cm - 40 cm  $\mid$ 

Technical data

Product-Code:

| LGM-238                 |  |  |
|-------------------------|--|--|
| Catalogue number:       |  |  |
| 12363                   |  |  |
| Condition:              |  |  |
| New                     |  |  |
| Bench width:            |  |  |
| 40 cm - 200 cm          |  |  |
| Choose from parameter   |  |  |
| Bench height:           |  |  |
| 40 cm - 50 cm           |  |  |
| Choose from parameter   |  |  |
| Bench depth:            |  |  |
| 30 cm - 40 cm           |  |  |
| Choose from parameter   |  |  |
| Type of fabric:         |  |  |
| Choose from parameter   |  |  |
| Type of fabric (Photo): |  |  |
| HAMILTON-2803           |  |  |
|                         |  |  |
|                         |  |  |
|                         |  |  |
|                         |  |  |