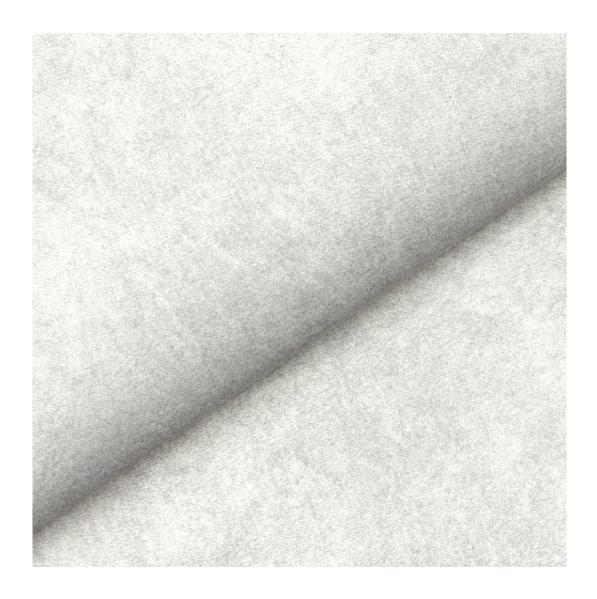

# **Product description**

Upholstered Bench Industrial Style LGM-238 HAMILTON-2803  $\mid$  Width: 40 cm - 200 cm  $\mid$  Height: 40 cm - 50 cm  $\mid$  Depth: 30 cm - 40 cm  $\mid$ 

Technical data

Product-Code:

| LGM-238                 |  |  |
|-------------------------|--|--|
| Catalogue number:       |  |  |
| 12363                   |  |  |
| Condition:              |  |  |
| New                     |  |  |
| Bench width:            |  |  |
| 40 cm - 200 cm          |  |  |
| Choose from parameter   |  |  |
| Bench height:           |  |  |
| 40 cm - 50 cm           |  |  |
| Choose from parameter   |  |  |
| Bench depth:            |  |  |
| 30 cm - 40 cm           |  |  |
| Choose from parameter   |  |  |
| Type of fabric:         |  |  |
| Choose from parameter   |  |  |
| Type of fabric (Photo): |  |  |
| HAMILTON-2803           |  |  |
|                         |  |  |
|                         |  |  |
|                         |  |  |
|                         |  |  |

**Height**: 40 cm , 45 cm , 50 cm **Depth**: 30 cm , 35 cm , 40 cm

Type of fabric: HAMILTON-2803 (Photo), ANDRE-1300, ANDRE-1301, ANDRE-1302, ANDRE-1303, ANDRE-1304, ANDRE-1305, ANDRE-1306, ANDRE-1307, ANDRE-1308, ANDRE-1309, ANDRE-1310, ART-DECO-VELVET-01, ART-DECO-VELVET-02, ART-DECO-VELVET-03, ART-DECO-VELVET-04, ART-DECO-VELVET-05, ART-DECO-VELVET-06, ART-DECO-VELVET-07, ART-DECO-VELVET-08, ART-DECO-VELVET-09, ART-DECO-VELVET-10...11 (write a comment in order), ATOS-111, ATOS-112, ATOS-113, ATOS-114, ATOS-115, ATOS-116, ATOS-117, ATOS-118, ATOS-119, ATOS-120...126 (write a comment in order), AURORA-2480, AURORA-2481, AURORA-2482, AURORA-2483, AURORA-2484, AURORA-2485, AURORA-2486, AURORA-2487, AURORA-2488, AURORA-2489...2505 (write a comment in order), BALOO-2071, BALOO-2072, BALOO-2073, BALOO-2074, BALOO-2076, BALOO-2077, BALOO-2078, BALOO-2079, BALOO-2081, BALOO-2082...2089 (write a comment in order), BLACK-WHITE-VELVET-01, BLACK-WHITE-VELVET-02, BLACK-WHITE-VELVET-03, BLACK-WHITE-VELVET-04, BLACK-WHITE-VELVET-05, BLACK-WHITE-VELVET-06, BLACK-WHITE-VELVET-07, BLACK-WHITE-VELVET-08, BLACK-WHITE-VELVET-09, BLACK-WHITE-VELVET-09, BLOOM-02, BLOOM-03, BLOOM-04, BLOOM-05, BLOOM-06, BLOOM-07, BLOOM-08, BLOOM-09, BLOOM-10, BRAID-3001, BRAID-3002,