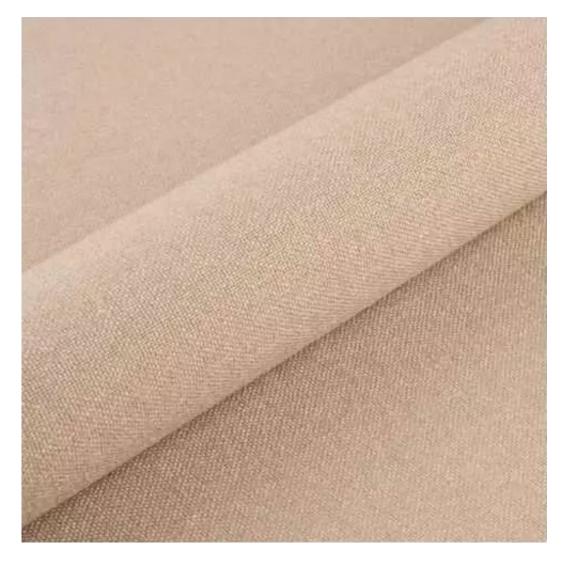

# **Product description**

Upholstered Bench Industrial Style LGM-238 HAMILTON-2803  $\mid$  Width: 40 cm - 200 cm  $\mid$  Height: 40 cm - 50 cm  $\mid$  Depth: 30 cm - 40 cm  $\mid$ 

Technical data

Product-Code:

| LGM-238                 |  |  |
|-------------------------|--|--|
| Catalogue number:       |  |  |
| 12363                   |  |  |
| Condition:              |  |  |
| New                     |  |  |
| Bench width:            |  |  |
| 40 cm - 200 cm          |  |  |
| Choose from parameter   |  |  |
| Bench height:           |  |  |
| 40 cm - 50 cm           |  |  |
| Choose from parameter   |  |  |
| Bench depth:            |  |  |
| 30 cm - 40 cm           |  |  |
| Choose from parameter   |  |  |
| Type of fabric:         |  |  |
| Choose from parameter   |  |  |
| Type of fabric (Photo): |  |  |
| HAMILTON-2803           |  |  |
|                         |  |  |
|                         |  |  |
|                         |  |  |
|                         |  |  |

**Height**: 40 cm , 45 cm , 50 cm **Depth**: 30 cm , 35 cm , 40 cm

Type of fabric: HAMILTON-2803 (Photo), ANDRE-1300, ANDRE-1301, ANDRE-1302, ANDRE-1303, ANDRE-1304, ANDRE-1305, ANDRE-1306, ANDRE-1307, ANDRE-1308, ANDRE-1309, ANDRE-1310, ART-DECO-VELVET-01, ART-DECO-VELVET-02, ART-DECO-VELVET-03, ART-DECO-VELVET-04, ART-DECO-VELVET-05, ART-DECO-VELVET-06, ART-DECO-VELVET-07, ART-DECO-VELVET-08, ART-DECO-VELVET-09, ART-DECO-VELVET-10...11 (write a comment in order), ATOS-111, ATOS-112, ATOS-113, ATOS-114, ATOS-115, ATOS-116, ATOS-117, ATOS-118, ATOS-119, ATOS-120...126 (write a comment in order), AURORA-2480, AURORA-2481, AURORA-2482, AURORA-2483, AURORA-2484, AURORA-2485, AURORA-2486, AURORA-2487, AURORA-2488, AURORA-2489...2505 (write a comment in order), BALOO-2071, BALOO-2072, BALOO-2073, BALOO-2074, BALOO-2076, BALOO-2077, BALOO-2078, BALOO-2079, BALOO-2081, BALOO-2082...2089 (write a comment in order), BLACK-WHITE-VELVET-01, BLACK-WHITE-VELVET-02, BLACK-WHITE-VELVET-03, BLACK-WHITE-VELVET-04, BLACK-WHITE-VELVET-05, BLACK-WHITE-VELVET-06, BLACK-WHITE-VELVET-07, BLACK-WHITE-VELVET-08, BLACK-WHITE-VELVET-09, BLACK-WHITE-VELVET-09, BLOOM-02, BLOOM-03, BLOOM-04, BLOOM-05, BLOOM-06, BLOOM-07, BLOOM-08, BLOOM-09, BLOOM-10, BRAID-3001, BRAID-3002,