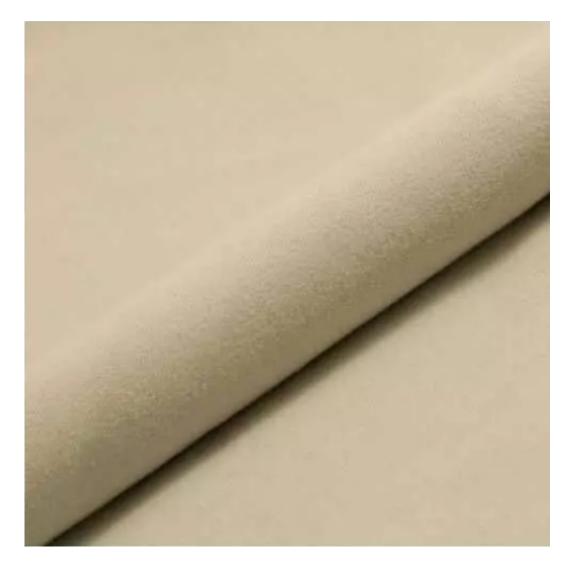

| LGM-238                 |  |  |
|-------------------------|--|--|
| Catalogue number:       |  |  |
| 12363                   |  |  |
| Condition:              |  |  |
| New                     |  |  |
| Bench width:            |  |  |
| 40 cm - 200 cm          |  |  |
| Choose from parameter   |  |  |
| Bench height:           |  |  |
| 40 cm - 50 cm           |  |  |
| Choose from parameter   |  |  |
| Bench depth:            |  |  |
| 30 cm - 40 cm           |  |  |
| Choose from parameter   |  |  |
| Type of fabric:         |  |  |
| Choose from parameter   |  |  |
| Type of fabric (Photo): |  |  |
| HAMILTON-2803           |  |  |
|                         |  |  |
|                         |  |  |
|                         |  |  |
|                         |  |  |

**Height**: 40 cm , 45 cm , 50 cm **Depth**: 30 cm , 35 cm , 40 cm

Type of fabric: HAMILTON-2803 (Photo), ANDRE-1300, ANDRE-1301, ANDRE-1302, ANDRE-1303, ANDRE-1304, ANDRE-1305, ANDRE-1306, ANDRE-1307, ANDRE-1308, ANDRE-1309, ANDRE-1310, ART-DECO-VELVET-01, ART-DECO-VELVET-02, ART-DECO-VELVET-03, ART-DECO-VELVET-04, ART-DECO-VELVET-05, ART-DECO-VELVET-06, ART-DECO-VELVET-07, ART-DECO-VELVET-08, ART-DECO-VELVET-09, ART-DECO-VELVET-10...11 (write a comment in order), ATOS-111, ATOS-112, ATOS-113, ATOS-114, ATOS-115, ATOS-116, ATOS-117, ATOS-118, ATOS-119, ATOS-120...126 (write a comment in order), AURORA-2480, AURORA-2481, AURORA-2482, AURORA-2483, AURORA-2484, AURORA-2485, AURORA-2486, AURORA-2487, AURORA-2488, AURORA-2489...2505 (write a comment in order), BALOO-2071, BALOO-2072, BALOO-2073, BALOO-2074, BALOO-2076, BALOO-2077, BALOO-2078, BALOO-2079, BALOO-2081, BALOO-2082...2089 (write a comment in order), BLACK-WHITE-VELVET-01, BLACK-WHITE-VELVET-02, BLACK-WHITE-VELVET-03, BLACK-WHITE-VELVET-04, BLACK-WHITE-VELVET-05, BLACK-WHITE-VELVET-06, BLACK-WHITE-VELVET-07, BLACK-WHITE-VELVET-08, BLACK-WHITE-VELVET-09, BLACK-WHITE-VELVET-09, BLOOM-02, BLOOM-03, BLOOM-04, BLOOM-05, BLOOM-06, BLOOM-07, BLOOM-08, BLOOM-09, BLOOM-10, BRAID-3001, BRAID-3002,