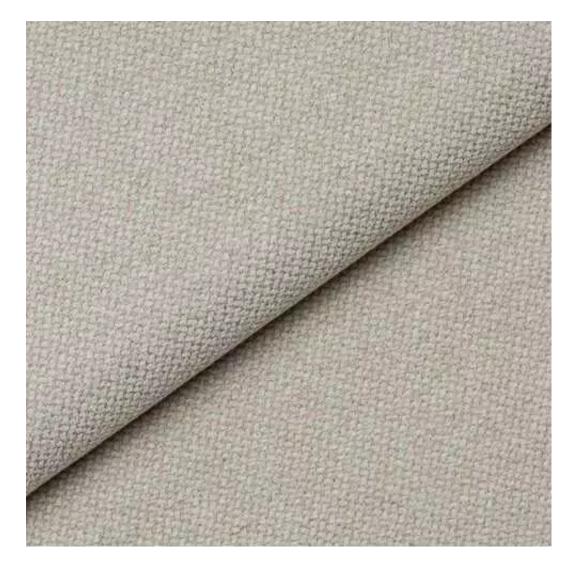

# **Product description**

Upholstered Bench Industrial Style LGM-238 HAMILTON-2803  $\mid$  Width: 40 cm - 200 cm  $\mid$  Height: 40 cm - 50 cm  $\mid$  Depth: 30 cm - 40 cm  $\mid$ 

Technical data

Product-Code:

| LGM-238                 |  |  |
|-------------------------|--|--|
| Catalogue number:       |  |  |
| 12363                   |  |  |
| Condition:              |  |  |
| New                     |  |  |
| Bench width:            |  |  |
| 40 cm - 200 cm          |  |  |
| Choose from parameter   |  |  |
| Bench height:           |  |  |
| 40 cm - 50 cm           |  |  |
| Choose from parameter   |  |  |
| Bench depth:            |  |  |
| 30 cm - 40 cm           |  |  |
| Choose from parameter   |  |  |
| Type of fabric:         |  |  |
| Choose from parameter   |  |  |
| Type of fabric (Photo): |  |  |
| HAMILTON-2803           |  |  |
|                         |  |  |
|                         |  |  |
|                         |  |  |
|                         |  |  |

### Upholstered Bench Industrial Style LGM-238 HAMILTON-2803

- · A functional and practical bench for hallway, living room, bedroom, dressing room, bathroom, reception and office
- Some bench models have a practical shelf for shoes
- The frame and upholstery are made of the highest quality materials
- Production of the bench according to customer requirements

#### **Product features**

- $\bullet\,$  Very high-quality and precise workmanship directly from the manufacturer
- The bench features an interchangeable seat to adapt the product to the future appearance of the room
- The bench does not require self-assembly and is delivered to the customer in its entirety
- Take a look at our fabric palette for more options
- We are at your disposal if you have any questions about the product
- By purchasing a product, you are buying a non-prefabricated item made according to specifications (selection of color, upholstery, materials, etc.)