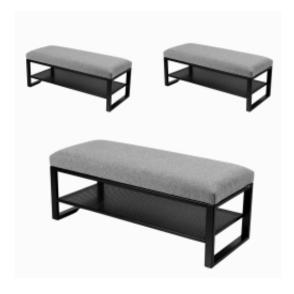

# **Upholstered Bench Industrial Style LGM-237 HAMILTON-2803**

| Number        | 12362            |
|---------------|------------------|
| Producer code | LGM-237          |
| Manufacturer  | Emra Wood Design |

# **Product description**

Upholstered Bench Industrial Style LGM-237 HAMILTON-2803  $\mid$  Width: 40 cm - 200 cm  $\mid$  Height: 40 cm - 50 cm  $\mid$  Depth: 30 cm - 40 cm  $\mid$ 

Technical data

Product-Code:

## Upholstered Bench Industrial Style LGM-237 HAMILTON-2803

- · A functional and practical bench for hallway, living room, bedroom, dressing room, bathroom, reception and office
- Some bench models have a practical shelf for shoes
- The frame and upholstery are made of the highest quality materials
- Production of the bench according to customer requirements

#### **Product features**

- Very high-quality and precise workmanship directly from the manufacturer
- The bench features an interchangeable seat to adapt the product to the future appearance of the room
- The bench does not require self-assembly and is delivered to the customer in its entirety
- Take a look at our fabric palette for more options
- We are at your disposal if you have any questions about the product
- By purchasing a product, you are buying a non-prefabricated item made according to specifications (selection of color, upholstery, materials, etc.)