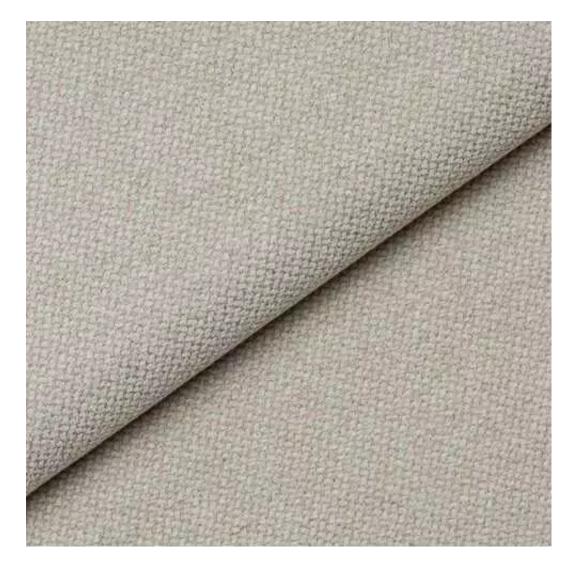

# **Product description**

Upholstered Bench Industrial Style LGM-237 HAMILTON-2803  $\mid$  Width: 40 cm - 200 cm  $\mid$  Height: 40 cm - 50 cm  $\mid$  Depth: 30 cm - 40 cm  $\mid$ 

Technical data

Product-Code:

| LGM-237                                 |  |
|-----------------------------------------|--|
| Catalogue number:                       |  |
| 12362                                   |  |
| Condition:                              |  |
|                                         |  |
| New                                     |  |
| Bench width:                            |  |
| 40 cm - 200 cm                          |  |
| Choose from parameter                   |  |
|                                         |  |
| Bench height:                           |  |
| 40 cm - 50 cm                           |  |
| Choose from parameter                   |  |
|                                         |  |
| Bench depth:                            |  |
| 30 cm - 40 cm                           |  |
| Choose from parameter                   |  |
|                                         |  |
| Type of fabric:                         |  |
| Choose from parameter                   |  |
| Type of fabric (Photo):                 |  |
| HAMILTON-2803                           |  |
| .,,,,,,,,,,,,,,,,,,,,,,,,,,,,,,,,,,,,,, |  |
|                                         |  |
|                                         |  |
|                                         |  |
|                                         |  |

FLORENCE-ECO-LEATHER

FLOWER-VELVET

FUSHION-ECO-LEATHER

GEODY

**HAMILTON** 

**HEXAGON-VELVET** 

HOLD-ME

**HUSK-VELVET** 