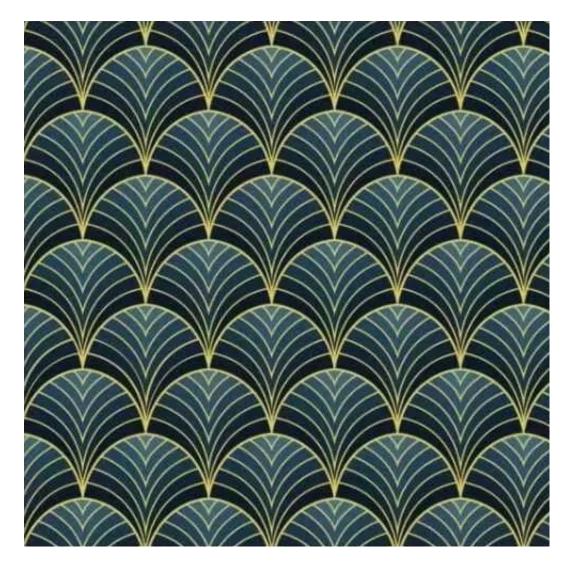

FLORENCE-ECO-LEATHER

FLOWER-VELVET

FUSHION-ECO-LEATHER

GEODY

**HAMILTON** 

**HEXAGON-VELVET** 

HOLD-ME

**HUSK-VELVET** 

**Height**: 40 cm , 45 cm , 50 cm **Depth**: 30 cm , 35 cm , 40 cm

Type of fabric: HAMILTON-2803 (Photo), ANDRE-1300, ANDRE-1301, ANDRE-1302, ANDRE-1303, ANDRE-1304, ANDRE-1305, ANDRE-1306, ANDRE-1307, ANDRE-1308, ANDRE-1309, ANDRE-1310, ART-DECO-VELVET-01, ART-DECO-VELVET-02, ART-DECO-VELVET-03, ART-DECO-VELVET-04, ART-DECO-VELVET-05, ART-DECO-VELVET-06, ART-DECO-VELVET-07, ART-DECO-VELVET-08, ART-DECO-VELVET-09, ART-DECO-VELVET-10...11 (write a comment in order), ATOS-111, ATOS-112, ATOS-113, ATOS-114, ATOS-115, ATOS-116, ATOS-117, ATOS-118, ATOS-119, ATOS-120...126 (write a comment in order), AURORA-2480, AURORA-2481, AURORA-2482, AURORA-2483, AURORA-2484, AURORA-2485, AURORA-2486, AURORA-2487, AURORA-2488, AURORA-2489...2505 (write a comment in order), BALOO-2071, BALOO-2072, BALOO-2073, BALOO-2074, BALOO-2076, BALOO-2077, BALOO-2078, BALOO-2079, BALOO-2081, BALOO-2082...2089 (write a comment in order), BLACK-WHITE-VELVET-01, BLACK-WHITE-VELVET-02, BLACK-WHITE-VELVET-03, BLACK-WHITE-VELVET-04, BLACK-WHITE-VELVET-05, BLACK-WHITE-VELVET-06, BLACK-WHITE-VELVET-07, BLACK-WHITE-VELVET-08, BLACK-WHITE-VELVET-09, BLACK-WHITE-VELVET-09, BLOOM-02, BLOOM-03, BLOOM-04, BLOOM-05, BLOOM-06, BLOOM-07, BLOOM-08, BLOOM-09, BLOOM-10, BRAID-3001, BRAID-3002,