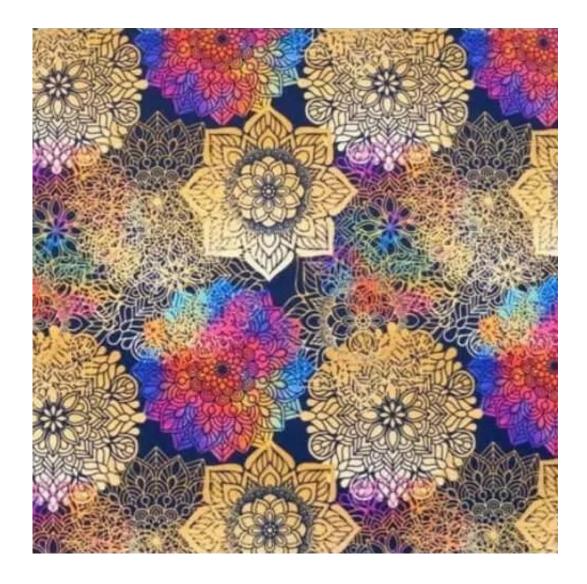

# **Product description**

Upholstered Bench Industrial Style LGM-237 HAMILTON-2803  $\mid$  Width: 40 cm - 200 cm  $\mid$  Height: 40 cm - 50 cm  $\mid$  Depth: 30 cm - 40 cm  $\mid$ 

Technical data

Product-Code:

| LGM-237                                 |  |
|-----------------------------------------|--|
| Catalogue number:                       |  |
| 12362                                   |  |
| Condition:                              |  |
|                                         |  |
| New                                     |  |
| Bench width:                            |  |
| 40 cm - 200 cm                          |  |
| Choose from parameter                   |  |
|                                         |  |
| Bench height:                           |  |
| 40 cm - 50 cm                           |  |
| Choose from parameter                   |  |
|                                         |  |
| Bench depth:                            |  |
| 30 cm - 40 cm                           |  |
| Choose from parameter                   |  |
|                                         |  |
| Type of fabric:                         |  |
| Choose from parameter                   |  |
| Type of fabric (Photo):                 |  |
| HAMILTON-2803                           |  |
| .,,,,,,,,,,,,,,,,,,,,,,,,,,,,,,,,,,,,,, |  |
|                                         |  |
|                                         |  |
|                                         |  |
|                                         |  |

**Height**: 40 cm , 45 cm , 50 cm **Depth**: 30 cm , 35 cm , 40 cm

Type of fabric: HAMILTON-2803 (Photo), ANDRE-1300, ANDRE-1301, ANDRE-1302, ANDRE-1303, ANDRE-1304, ANDRE-1305, ANDRE-1306, ANDRE-1307, ANDRE-1308, ANDRE-1309, ANDRE-1310, ART-DECO-VELVET-01, ART-DECO-VELVET-02, ART-DECO-VELVET-03, ART-DECO-VELVET-04, ART-DECO-VELVET-05, ART-DECO-VELVET-06, ART-DECO-VELVET-07, ART-DECO-VELVET-08, ART-DECO-VELVET-09, ART-DECO-VELVET-10...11 (write a comment in order), ATOS-111, ATOS-112, ATOS-113, ATOS-114, ATOS-115, ATOS-116, ATOS-117, ATOS-118, ATOS-119, ATOS-120...126 (write a comment in order), AURORA-2480, AURORA-2481, AURORA-2482, AURORA-2483, AURORA-2484, AURORA-2485, AURORA-2486, AURORA-2487, AURORA-2488, AURORA-2489...2505 (write a comment in order), BALOO-2071, BALOO-2072, BALOO-2073, BALOO-2074, BALOO-2076, BALOO-2077, BALOO-2078, BALOO-2079, BALOO-2081, BALOO-2082...2089 (write a comment in order), BLACK-WHITE-VELVET-01, BLACK-WHITE-VELVET-02, BLACK-WHITE-VELVET-03, BLACK-WHITE-VELVET-04, BLACK-WHITE-VELVET-05, BLACK-WHITE-VELVET-06, BLACK-WHITE-VELVET-07, BLACK-WHITE-VELVET-08, BLACK-WHITE-VELVET-09, BLACK-WHITE-VELVET-09, BLOOM-02, BLOOM-03, BLOOM-04, BLOOM-05, BLOOM-06, BLOOM-07, BLOOM-08, BLOOM-09, BLOOM-10, BRAID-3001, BRAID-3002,