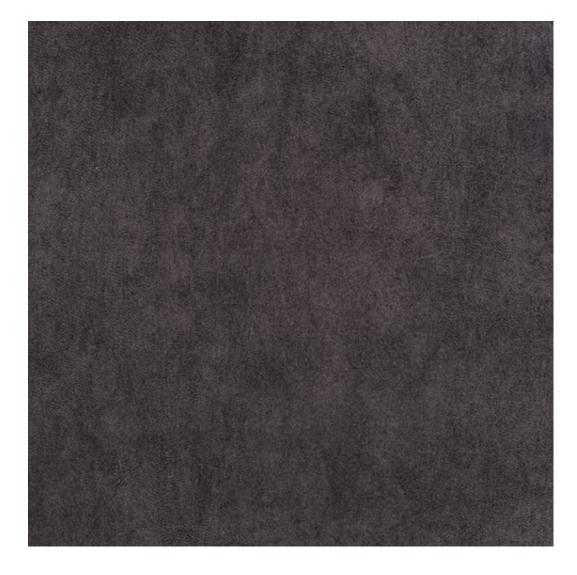

# **Product description**

Upholstered Bench Industrial Style LGM-237 HAMILTON-2803  $\mid$  Width: 40 cm - 200 cm  $\mid$  Height: 40 cm - 50 cm  $\mid$  Depth: 30 cm - 40 cm  $\mid$ 

Technical data

Product-Code:

| LGM-237                                 |  |
|-----------------------------------------|--|
| Catalogue number:                       |  |
| 12362                                   |  |
| Condition:                              |  |
|                                         |  |
| New                                     |  |
| Bench width:                            |  |
| 40 cm - 200 cm                          |  |
| Choose from parameter                   |  |
|                                         |  |
| Bench height:                           |  |
| 40 cm - 50 cm                           |  |
| Choose from parameter                   |  |
|                                         |  |
| Bench depth:                            |  |
| 30 cm - 40 cm                           |  |
| Choose from parameter                   |  |
|                                         |  |
| Type of fabric:                         |  |
| Choose from parameter                   |  |
| Type of fabric (Photo):                 |  |
| HAMILTON-2803                           |  |
| .,,,,,,,,,,,,,,,,,,,,,,,,,,,,,,,,,,,,,, |  |
|                                         |  |
|                                         |  |
|                                         |  |
|                                         |  |