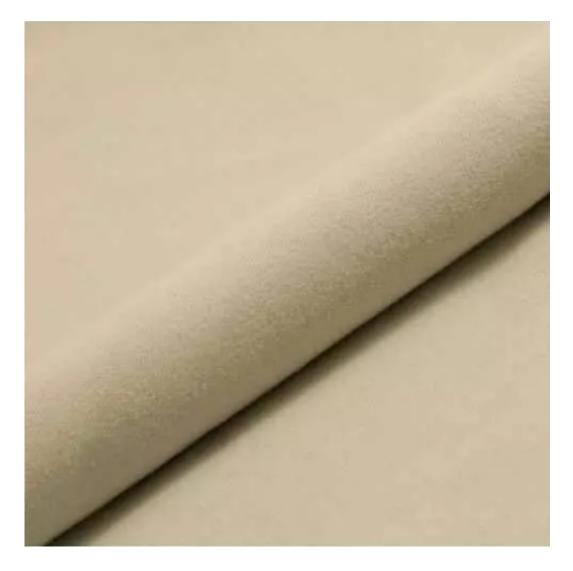

# **Product description**

Upholstered Bench Industrial Style LGM-237 HAMILTON-2803  $\mid$  Width: 40 cm - 200 cm  $\mid$  Height: 40 cm - 50 cm  $\mid$  Depth: 30 cm - 40 cm  $\mid$ 

Technical data

Product-Code:

| LGM-237                                 |  |
|-----------------------------------------|--|
| Catalogue number:                       |  |
| 12362                                   |  |
| Condition:                              |  |
|                                         |  |
| New                                     |  |
| Bench width:                            |  |
| 40 cm - 200 cm                          |  |
| Choose from parameter                   |  |
|                                         |  |
| Bench height:                           |  |
| 40 cm - 50 cm                           |  |
| Choose from parameter                   |  |
|                                         |  |
| Bench depth:                            |  |
| 30 cm - 40 cm                           |  |
| Choose from parameter                   |  |
|                                         |  |
| Type of fabric:                         |  |
| Choose from parameter                   |  |
| Type of fabric (Photo):                 |  |
| HAMILTON-2803                           |  |
| .,,,,,,,,,,,,,,,,,,,,,,,,,,,,,,,,,,,,,, |  |
|                                         |  |
|                                         |  |
|                                         |  |
|                                         |  |

**Height**: 40 cm , 45 cm , 50 cm **Depth**: 30 cm , 35 cm , 40 cm

Type of fabric: HAMILTON-2803 (Photo), ANDRE-1300, ANDRE-1301, ANDRE-1302, ANDRE-1303, ANDRE-1304, ANDRE-1305, ANDRE-1306, ANDRE-1307, ANDRE-1308, ANDRE-1309, ANDRE-1310, ART-DECO-VELVET-01, ART-DECO-VELVET-02, ART-DECO-VELVET-03, ART-DECO-VELVET-04, ART-DECO-VELVET-05, ART-DECO-VELVET-06, ART-DECO-VELVET-07, ART-DECO-VELVET-08, ART-DECO-VELVET-09, ART-DECO-VELVET-10...11 (write a comment in order), ATOS-111, ATOS-112, ATOS-113, ATOS-114, ATOS-115, ATOS-116, ATOS-117, ATOS-118, ATOS-119, ATOS-120...126 (write a comment in order), AURORA-2480, AURORA-2481, AURORA-2482, AURORA-2483, AURORA-2484, AURORA-2485, AURORA-2486, AURORA-2487, AURORA-2488, AURORA-2489...2505 (write a comment in order), BALOO-2071, BALOO-2072, BALOO-2073, BALOO-2074, BALOO-2076, BALOO-2077, BALOO-2078, BALOO-2079, BALOO-2081, BALOO-2082...2089 (write a comment in order), BLACK-WHITE-VELVET-01, BLACK-WHITE-VELVET-02, BLACK-WHITE-VELVET-03, BLACK-WHITE-VELVET-04, BLACK-WHITE-VELVET-05, BLACK-WHITE-VELVET-06, BLACK-WHITE-VELVET-07, BLACK-WHITE-VELVET-08, BLACK-WHITE-VELVET-09, BLACK-WHITE-VELVET-09, BLOOM-02, BLOOM-03, BLOOM-04, BLOOM-05, BLOOM-06, BLOOM-07, BLOOM-08, BLOOM-09, BLOOM-10, BRAID-3001, BRAID-3002,