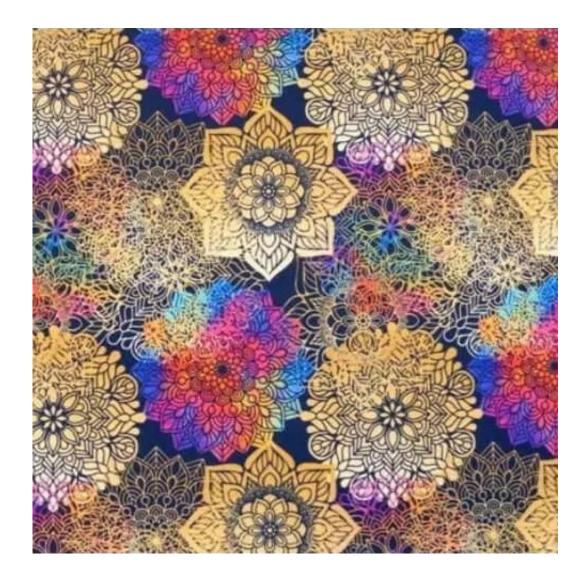

u illi                                       |  |
|----------------------------------------------|--|
|                                              |  |
|                                              |  |
|                                              |  |
| Discover upholstery fabrics for this product |  |

We offer the largest selection of seat fabrics!

Click on fabric name and discover all fabric selection.

ANDRE



ART-DECO-VELVET



ATOS-ECO-LEATHER



AURORA



BALOO



BLACK-WHITE-VELVET



BLOOM



BRAID



CASABLANCA



CHARM-ME



CHILL-ME



CRUSH



DREAM-VELVET



FLASH



FLORENCE-ECO-LEATHER



FLOWER-VELVET



FUSHION-ECO-LEATHER



GEODY



**HAMILTON** 



**HEXAGON-VELVET** 



HOLD-ME



**HUSK-VELVET** 



HYGGE



LEAF-VELVET



LIKE-ME



LINEA



MANDALA-VELVET



MAYA



MILTON-NEW



MIU



MONSTERA-VELVET



PATTERN-VELVET



PIANO



ROSSA



**SPELLO** 



STRONG



TIERRA



**VENUS** 



VERA



VIENNA-ECO-LEATHER



ZOYA



# This product has additional options:

 $\begin{tabular}{ll} \textbf{Width}: 40 \ cm \ , 45 \ cm \ , 50 \ cm \ , 65 \ cm \ , 65 \ cm \ , 70 \ cm \ , 75 \ cm \ , 80 \ cm \ , 85 \ cm \ , 90 \ cm \ , 95 \ cm \ , 100 \ cm \ , 105 \ cm \ , 110 \ cm \ , 120 \ cm \ , 125 \ cm \ , 130 \ cm \ , 135 \ cm \ , 140 \ cm \ , 145 \ cm \ , 150 \ cm \ , 155 \ cm \ , 160 \ cm \ , 165 \ cm \ , 170 \ cm \ , 175 \ cm \ , 185 \ cm \ , 190 \ cm \ , 195 \ cm \ , 200 \ cm \ \\ \end{tabular}$ 

**Height**: 40 cm , 45 cm , 50 cm **Depth**: 30 cm , 35 cm , 40 cm

Type of fabric: HAMILTON-2803 (Photo), ANDRE-1300, ANDRE-1301, ANDRE-1302, ANDRE-130