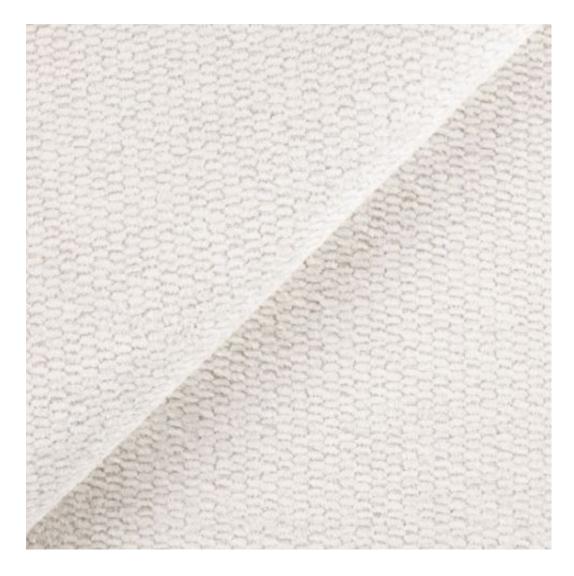

# **Product description**

Upholstered Bench Industrial Style LGM-236 HAMILTON-2803  $\mid$  Width: 40 cm - 200 cm  $\mid$  Height: 40 cm - 50 cm  $\mid$  Depth: 30 cm - 40 cm  $\mid$ 

Technical data

Product-Code:

| LGM-236                 |  |
|-------------------------|--|
| Catalogue number:       |  |
| 12361                   |  |
| Condition:              |  |
| New                     |  |
| Bench width:            |  |
| 40 cm - 200 cm          |  |
| Choose from parameter   |  |
| Bench height:           |  |
| 40 cm - 50 cm           |  |
| Choose from parameter   |  |
| Bench depth:            |  |
| 30 cm - 40 cm           |  |
| Choose from parameter   |  |
| Type of fabric:         |  |
| Choose from parameter   |  |
| Type of fabric (Photo): |  |
| HAMILTON-2803           |  |
|                         |  |
|                         |  |
|                         |  |
|                         |  |

FLORENCE-ECO-LEATHER

FLOWER-VELVET

FUSHION-ECO-LEATHER

GEODY

**HAMILTON** 

**HEXAGON-VELVET** 

HOLD-ME

**HUSK-VELVET** 