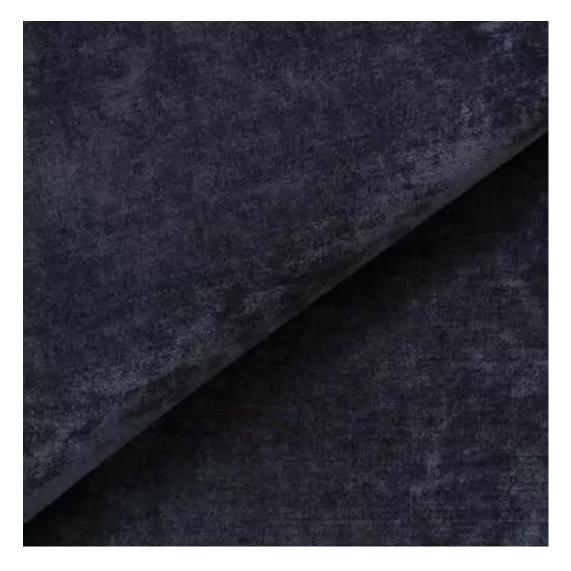

# **Product description**

Upholstered Bench Industrial Style LGM-236 HAMILTON-2803  $\mid$  Width: 40 cm - 200 cm  $\mid$  Height: 40 cm - 50 cm  $\mid$  Depth: 30 cm - 40 cm  $\mid$ 

Technical data

Product-Code:

| LGM-236                 |  |
|-------------------------|--|
| Catalogue number:       |  |
| 12361                   |  |
| Condition:              |  |
| New                     |  |
| Bench width:            |  |
| 40 cm - 200 cm          |  |
| Choose from parameter   |  |
| Bench height:           |  |
| 40 cm - 50 cm           |  |
| Choose from parameter   |  |
| Bench depth:            |  |
| 30 cm - 40 cm           |  |
| Choose from parameter   |  |
| Type of fabric:         |  |
| Choose from parameter   |  |
| Type of fabric (Photo): |  |
| HAMILTON-2803           |  |
|                         |  |
|                         |  |
|                         |  |
|                         |  |