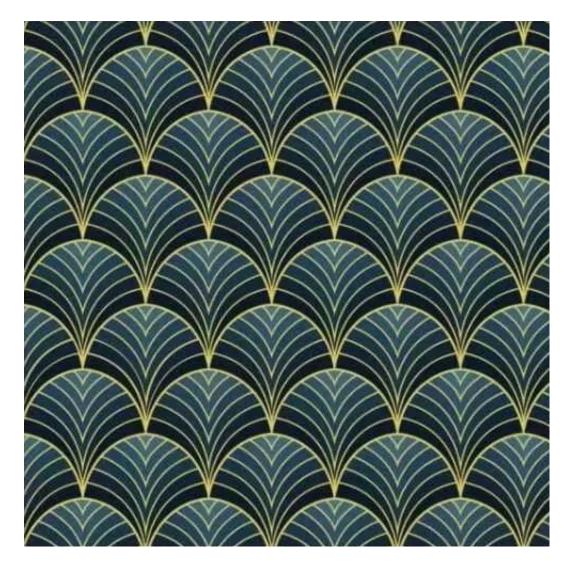

| LGM-236                 |  |
|-------------------------|--|
| Catalogue number:       |  |
| 12361                   |  |
| Condition:              |  |
| New                     |  |
| Bench width:            |  |
| 40 cm - 200 cm          |  |
| Choose from parameter   |  |
| Bench height:           |  |
| 40 cm - 50 cm           |  |
| Choose from parameter   |  |
| Bench depth:            |  |
| 30 cm - 40 cm           |  |
| Choose from parameter   |  |
| Type of fabric:         |  |
| Choose from parameter   |  |
| Type of fabric (Photo): |  |
| HAMILTON-2803           |  |
|                         |  |
|                         |  |
|                         |  |
|                         |  |

FLORENCE-ECO-LEATHER

FLOWER-VELVET

FUSHION-ECO-LEATHER

GEODY

**HAMILTON** 

**HEXAGON-VELVET** 

HOLD-ME

**HUSK-VELVET** 