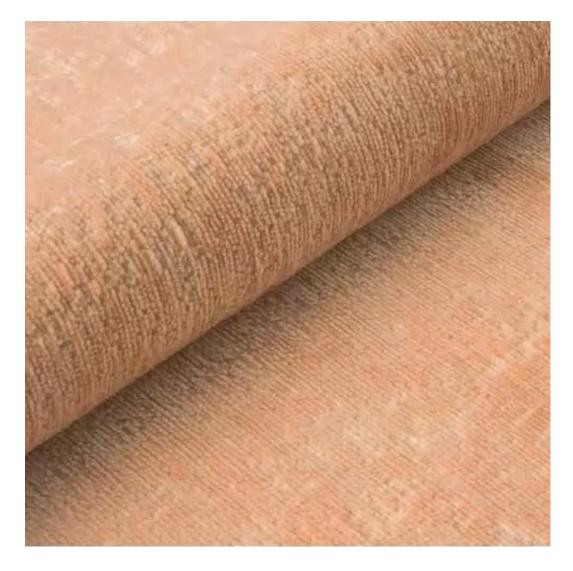

# **Product description**

Upholstered Bench Industrial Style LGM-236 HAMILTON-2803  $\mid$  Width: 40 cm - 200 cm  $\mid$  Height: 40 cm - 50 cm  $\mid$  Depth: 30 cm - 40 cm  $\mid$ 

Technical data

Product-Code:

| LGM-236                 |  |
|-------------------------|--|
| Catalogue number:       |  |
| 12361                   |  |
| Condition:              |  |
| New                     |  |
| Bench width:            |  |
| 40 cm - 200 cm          |  |
| Choose from parameter   |  |
| Bench height:           |  |
| 40 cm - 50 cm           |  |
| Choose from parameter   |  |
| Bench depth:            |  |
| 30 cm - 40 cm           |  |
| Choose from parameter   |  |
| Type of fabric:         |  |
| Choose from parameter   |  |
| Type of fabric (Photo): |  |
| HAMILTON-2803           |  |
|                         |  |
|                         |  |
|                         |  |
|                         |  |

**Height**: 40 cm , 45 cm , 50 cm **Depth**: 30 cm , 35 cm , 40 cm

Type of fabric: HAMILTON-2803 (Photo), ANDRE-1300, ANDRE-1301, ANDRE-1302, ANDRE-1303, ANDRE-1304, ANDRE-1305, ANDRE-1306, ANDRE-1307, ANDRE-1308, ANDRE-1309, ANDRE-1310, ART-DECO-VELVET-01, ART-DECO-VELVET-02, ART-DECO-VELVET-03, ART-DECO-VELVET-04, ART-DECO-VELVET-05, ART-DECO-VELVET-06, ART-DECO-VELVET-07, ART-DECO-VELVET-08, ART-DECO-VELVET-09, ART-DECO-VELVET-10...11 (write a comment in order), ATOS-111, ATOS-112, ATOS-113, ATOS-114, ATOS-115, ATOS-116, ATOS-117, ATOS-118, ATOS-119, ATOS-120...126 (write a comment in order), AURORA-2480, AURORA-2481, AURORA-2482, AURORA-2483, AURORA-2484, AURORA-2485, AURORA-2486, AURORA-2487, AURORA-2488, AURORA-2489...2505 (write a comment in order), BALOO-2071, BALOO-2072, BALOO-2073, BALOO-2074, BALOO-2076, BALOO-2077, BALOO-2078, BALOO-2079, BALOO-2081, BALOO-2082...2089 (write a comment in order), BLACK-WHITE-VELVET-01, BLACK-WHITE-VELVET-02, BLACK-WHITE-VELVET-03, BLACK-WHITE-VELVET-04, BLACK-WHITE-VELVET-05, BLACK-WHITE-VELVET-06, BLACK-WHITE-VELVET-07, BLACK-WHITE-VELVET-08, BLACK-WHITE-VELVET-09, BLACK-WHITE-VELVET-09, BLOOM-02, BLOOM-03, BLOOM-04, BLOOM-05, BLOOM-06, BLOOM-07, BLOOM-08, BLOOM-09, BLOOM-10, BRAID-3001, BRAID-3002,