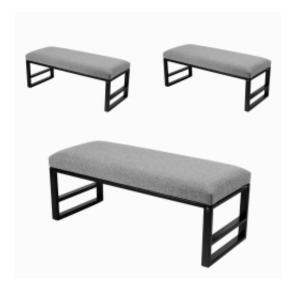

# **Upholstered Bench Industrial Style LGM-236 HAMILTON-2803**

| Number        | 12361            |
|---------------|------------------|
| Producer code | LGM-236          |
| Manufacturer  | Emra Wood Design |

# **Product description**

Upholstered Bench Industrial Style LGM-236 HAMILTON-2803  $\mid$  Width: 40 cm - 200 cm  $\mid$  Height: 40 cm - 50 cm  $\mid$  Depth: 30 cm - 40 cm  $\mid$ 

Technical data

Product-Code:

| LGM-236                 |  |
|-------------------------|--|
| Catalogue number:       |  |
| 12361                   |  |
| Condition:              |  |
| New                     |  |
| Bench width:            |  |
| 40 cm - 200 cm          |  |
| Choose from parameter   |  |
| Bench height:           |  |
| 40 cm - 50 cm           |  |
| Choose from parameter   |  |
| Bench depth:            |  |
| 30 cm - 40 cm           |  |
| Choose from parameter   |  |
| Type of fabric:         |  |
| Choose from parameter   |  |
| Type of fabric (Photo): |  |
| HAMILTON-2803           |  |
|                         |  |
|                         |  |
|                         |  |
|                         |  |

## Upholstered Bench Industrial Style LGM-236 HAMILTON-2803

- · A functional and practical bench for hallway, living room, bedroom, dressing room, bathroom, reception and office
- Some bench models have a practical shelf for shoes
- The frame and upholstery are made of the highest quality materials
- Production of the bench according to customer requirements

#### **Product features**

- Very high-quality and precise workmanship directly from the manufacturer
- The bench features an interchangeable seat to adapt the product to the future appearance of the room
- The bench does not require self-assembly and is delivered to the customer in its entirety
- Take a look at our fabric palette for more options
- We are at your disposal if you have any questions about the product
- By purchasing a product, you are buying a non-prefabricated item made according to specifications (selection of color, upholstery, materials, etc.)