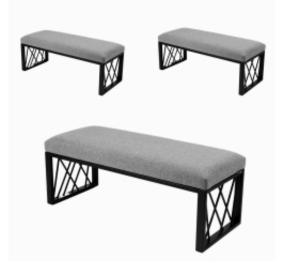

# Upholstered Bench Industrial Style LGM-235 HAMILTON-2803

| Number        | 12360            |
|---------------|------------------|
| Producer code | LGM-235          |
| Manufacturer  | Emra Wood Design |

Upholstered Bench Industrial Style LGM-235 HAMILTON-2803 | Width: 40 cm - 200 cm | Height: 40 cm - 50 cm | Depth: 30 cm - 40 cm |

Technical data

Product-Code:

#### Upholstered Bench Industrial Style LGM-235 HAMILTON-2803

- A functional and practical bench for hallway, living room, bedroom, dressing room, bathroom, reception and office
- Some bench models have a practical shelf for shoes
- The frame and upholstery are made of the highest quality materials
- Production of the bench according to customer requirements