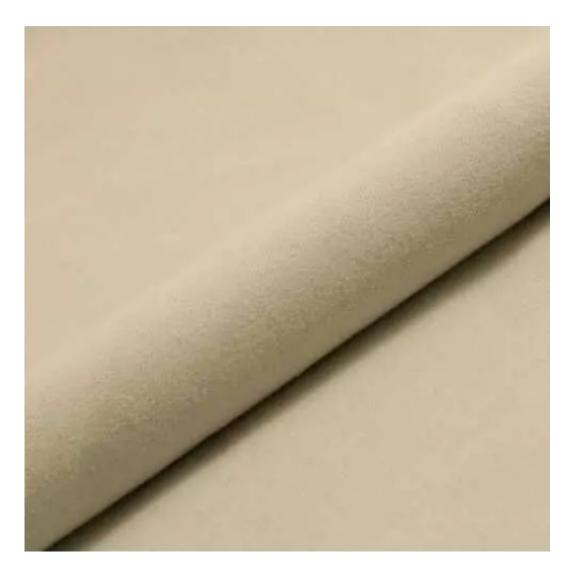

Bench height:

40 cm - 50 cm

Choose from parameter

Bench depth:

30 cm - 40 cm

Choose from parameter

Type of fabric: Choose from parameter

Type of fabric (Photo):

HAMILTON-2803

Product description

**Depth**: 30 cm , 35 cm , 40 cm

**Type of fabric**: HAMILTON-2803 (Photo) , ANDRE-1300 , ANDRE-1301 , ANDRE-1302 , ANDRE-1303 , ANDRE-1304 , ANDRE-1305 , ANDRE-1306 , ANDRE-1307 , ANDRE-1308 , ANDRE-1309 , ANDRE-1310 , ART-DECO-VELVET-01 , ART-DECO-VELVET-02 , ART-DECO-VELVET-03 , ART-DECO-VELVET-04 , ART-DECO-VELVET-05 , ART-DECO-VELVET-06 , ART-DECO-VELVET-07 , ART-DECO-VELVET-08 , ART-DECO-VELVET-09 , ART-DECO-VELVET-10..11 (write a comment in order) , ATOS-111 , ATOS-112 , ATOS-113 , ATOS-114 , ATOS-115 , ATOS-116 , ATOS-117 , ATOS-118 , ATOS-119 , ATOS-120..126 (write a comment in order) , AURORA-2480 , AURORA-2481 , AURORA-2482 , AURORA-2483 , AURORA-2484 , AURORA-2485 , AURORA-2486 , AURORA-2487 , AURORA-2488 , AURORA-2489..2505 (write a comment in order) , BALOO-2071 , BALOO-2072 , BALOO-2073 , BALOO-2074 , BALOO-2076 , BALOO-2077 , BALOO-2078 , BALOO-2079 , BALOO-2081 , BALOO-2082..2089 (write a comment in order) , BLACK-WHITE-VELVET-01 , BLACK-WHITE-VELVET-02 , BLACK-WHITE-VELVET-03 , BLACK-WHITE-VELVET-04 , BLACK-WHITE-VELVET-05 , BLACK-WHITE-VELVET-06 , BLACK-WHITE-VELVET-07 , BLACK-WHITE-VELVET-08 , BLACK-WHITE-VELVET-09 , BLACK-WHITE-VELVET-10..32 (write a comment in order) , BLOOM-01 , BLOOM-02 , BLOOM-03 , BLOOM-04 , BLOOM-05 , BLOOM-06 , BLOOM-07 , BLOOM-08 , BLOOM-09 , BLOOM-10 , BRAID-3001 , BRAID-3002 ,