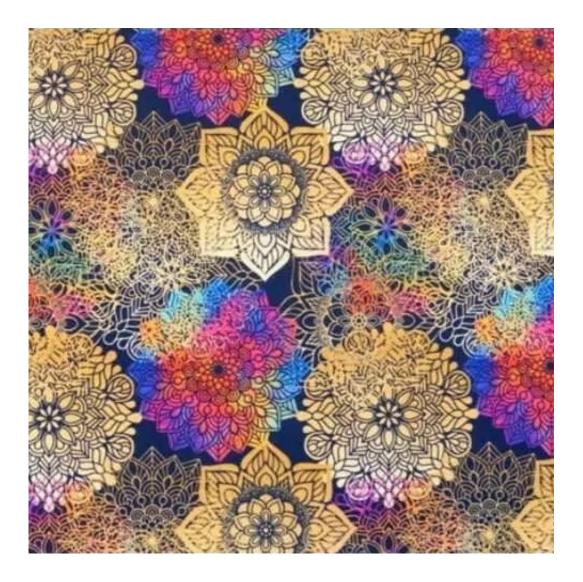

Bench height:

40 cm - 50 cm

Choose from parameter

Bench depth:

30 cm - 40 cm

Choose from parameter

Type of fabric: Choose from parameter

Type of fabric (Photo):

HAMILTON-2803

Product description

**Depth**: 30 cm , 35 cm , 40 cm

**Type of fabric**: HAMILTON-2803 (Photo) , ANDRE-1300 , ANDRE-1301 , ANDRE-1302 , ANDRE-1303 , ANDRE-1304 , ANDRE-1305 , ANDRE-1306 , ANDRE-1307 , ANDRE-1308 , ANDRE-1309 , ANDRE-1310 , ART-DECO-VELVET-01 , ART-DECO-VELVET-02 , ART-DECO-VELVET-03 , ART-DECO-VELVET-04 , ART-DECO-VELVET-05 , ART-DECO-VELVET-06 , ART-DECO-VELVET-07 , ART-DECO-VELVET-08 , ART-DECO-VELVET-09 , ART-DECO-VELVET-10..11 (write a comment in order) , ATOS-111 , ATOS-112 , ATOS-113 , ATOS-114 , ATOS-115 , ATOS-116 , ATOS-117 , ATOS-118 , ATOS-119 , ATOS-120..126 (write a comment in order) , AURORA-2480 , AURORA-2481 , AURORA-2482 , AURORA-2483 , AURORA-2484 , AURORA-2485 , AURORA-2486 , AURORA-2487 , AURORA-2488 , AURORA-2489..2505 (write a comment in order) , BALOO-2071 , BALOO-2072 , BALOO-2073 , BALOO-2074 , BALOO-2076 , BALOO-2077 , BALOO-2078 , BALOO-2079 , BALOO-2081 , BALOO-2082..2089 (write a comment in order) , BLACK-WHITE-VELVET-01 , BLACK-WHITE-VELVET-02 , BLACK-WHITE-VELVET-03 , BLACK-WHITE-VELVET-04 , BLACK-WHITE-VELVET-05 , BLACK-WHITE-VELVET-06 , BLACK-WHITE-VELVET-07 , BLACK-WHITE-VELVET-08 , BLACK-WHITE-VELVET-09 , BLACK-WHITE-VELVET-10..32 (write a comment in order) , BLOOM-01 , BLOOM-02 , BLOOM-03 , BLOOM-04 , BLOOM-05 , BLOOM-06 , BLOOM-07 , BLOOM-08 , BLOOM-09 , BLOOM-10 , BRAID-3001 , BRAID-3002 ,