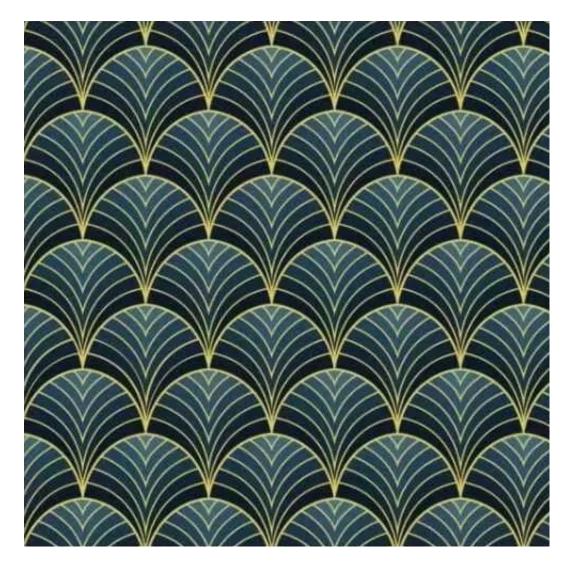

# **Product description**

Upholstered Bench Industrial Style LGM-234 HAMILTON-2803  $\mid$  Width: 40 cm - 200 cm  $\mid$  Height: 40 cm - 50 cm  $\mid$  Depth: 30 cm - 40 cm  $\mid$ 

Technical data

Product-Code:

| LGM-234                 |  |
|-------------------------|--|
| Catalogue number:       |  |
| 12359                   |  |
| Condition:              |  |
| New                     |  |
| Bench width:            |  |
| 40 cm - 200 cm          |  |
| Choose from parameter   |  |
| Bench height:           |  |
| 40 cm - 50 cm           |  |
| Choose from parameter   |  |
| Bench depth:            |  |
| 30 cm - 40 cm           |  |
| Choose from parameter   |  |
| Type of fabric:         |  |
| Choose from parameter   |  |
| Type of fabric (Photo): |  |
| HAMILTON-2803           |  |
|                         |  |
|                         |  |
|                         |  |
|                         |  |

FLORENCE-ECO-LEATHER

FLOWER-VELVET

FUSHION-ECO-LEATHER

GEODY

**HAMILTON** 

**HEXAGON-VELVET** 

HOLD-ME

**HUSK-VELVET** 

**Height**: 40 cm , 45 cm , 50 cm **Depth**: 30 cm , 35 cm , 40 cm

Type of fabric: HAMILTON-2803 (Photo), ANDRE-1300, ANDRE-1301, ANDRE-1302, ANDRE-1303, ANDRE-1304, ANDRE-1305, ANDRE-1306, ANDRE-1307, ANDRE-1308, ANDRE-1309, ANDRE-1310, ART-DECO-VELVET-01, ART-DECO-VELVET-02, ART-DECO-VELVET-03, ART-DECO-VELVET-04, ART-DECO-VELVET-05, ART-DECO-VELVET-06, ART-DECO-VELVET-07, ART-DECO-VELVET-08, ART-DECO-VELVET-09, ART-DECO-VELVET-10...11 (write a comment in order), ATOS-111, ATOS-112, ATOS-113, ATOS-114, ATOS-115, ATOS-116, ATOS-117, ATOS-118, ATOS-119, ATOS-120...126 (write a comment in order), AURORA-2480, AURORA-2481, AURORA-2482, AURORA-2483, AURORA-2484, AURORA-2485, AURORA-2486, AURORA-2487, AURORA-2488, AURORA-2489...2505 (write a comment in order), BALOO-2071, BALOO-2072, BALOO-2073, BALOO-2074, BALOO-2076, BALOO-2077, BALOO-2078, BALOO-2079, BALOO-2081, BALOO-2082...2089 (write a comment in order), BLACK-WHITE-VELVET-01, BLACK-WHITE-VELVET-02, BLACK-WHITE-VELVET-03, BLACK-WHITE-VELVET-04, BLACK-WHITE-VELVET-05, BLACK-WHITE-VELVET-06, BLACK-WHITE-VELVET-07, BLACK-WHITE-VELVET-08, BLACK-WHITE-VELVET-09, BLACK-WHITE-VELVET-09, BLOOM-02, BLOOM-03, BLOOM-04, BLOOM-05, BLOOM-06, BLOOM-07, BLOOM-08, BLOOM-09, BLOOM-10, BRAID-3001, BRAID-3002,