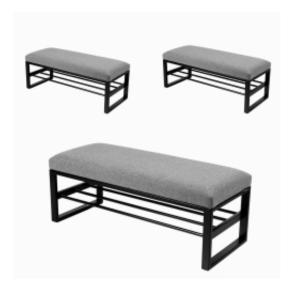

# **Upholstered Bench Industrial Style LGM-234 HAMILTON-2803**

| Number        | 12359            |
|---------------|------------------|
| Producer code | LGM-234          |
| Manufacturer  | Emra Wood Design |

# **Product description**

Upholstered Bench Industrial Style LGM-234 HAMILTON-2803  $\mid$  Width: 40 cm - 200 cm  $\mid$  Height: 40 cm - 50 cm  $\mid$  Depth: 30 cm - 40 cm  $\mid$ 

Technical data

Product-Code:

### Upholstered Bench Industrial Style LGM-234 HAMILTON-2803

- · A functional and practical bench for hallway, living room, bedroom, dressing room, bathroom, reception and office
- Some bench models have a practical shelf for shoes
- The frame and upholstery are made of the highest quality materials
- Production of the bench according to customer requirements

#### **Product features**

- Very high-quality and precise workmanship directly from the manufacturer
- The bench features an interchangeable seat to adapt the product to the future appearance of the room
- The bench does not require self-assembly and is delivered to the customer in its entirety
- Take a look at our fabric palette for more options
- We are at your disposal if you have any questions about the product
- By purchasing a product, you are buying a non-prefabricated item made according to specifications (selection of color, upholstery, materials, etc.)