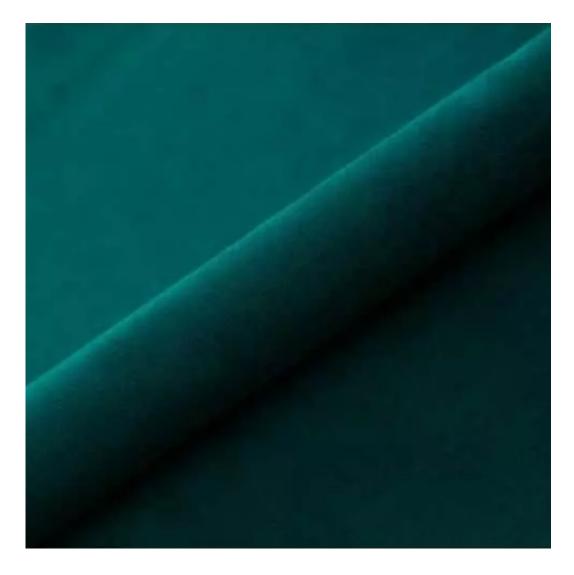

# **Product description**

Upholstered Bench Industrial Style LGM-234 HAMILTON-2803  $\mid$  Width: 40 cm - 200 cm  $\mid$  Height: 40 cm - 50 cm  $\mid$  Depth: 30 cm - 40 cm  $\mid$ 

Technical data

Product-Code:

| LGM-234                 |  |
|-------------------------|--|
| Catalogue number:       |  |
| 12359                   |  |
| Condition:              |  |
| New                     |  |
| Bench width:            |  |
| 40 cm - 200 cm          |  |
| Choose from parameter   |  |
| Bench height:           |  |
| 40 cm - 50 cm           |  |
| Choose from parameter   |  |
| Bench depth:            |  |
| 30 cm - 40 cm           |  |
| Choose from parameter   |  |
| Type of fabric:         |  |
| Choose from parameter   |  |
| Type of fabric (Photo): |  |
| HAMILTON-2803           |  |
|                         |  |
|                         |  |
|                         |  |
|                         |  |