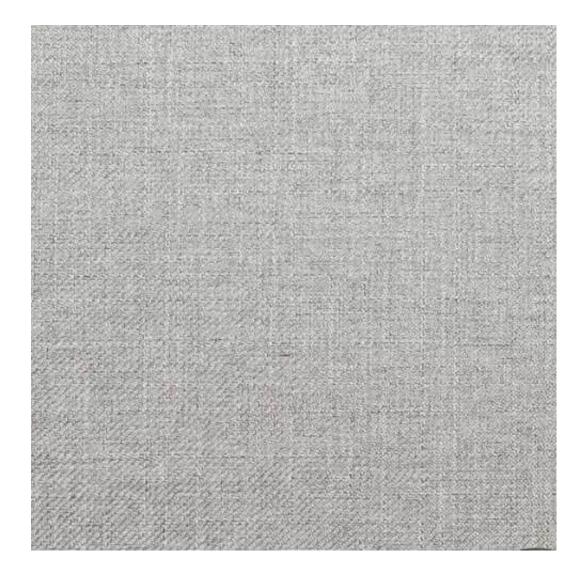

# **Product description**

Upholstered Bench Industrial Style LGM-234 HAMILTON-2803  $\mid$  Width: 40 cm - 200 cm  $\mid$  Height: 40 cm - 50 cm  $\mid$  Depth: 30 cm - 40 cm  $\mid$ 

Technical data

Product-Code:

| LGM-234                 |  |
|-------------------------|--|
| Catalogue number:       |  |
| 12359                   |  |
| Condition:              |  |
| New                     |  |
| Bench width:            |  |
| 40 cm - 200 cm          |  |
| Choose from parameter   |  |
| Bench height:           |  |
| 40 cm - 50 cm           |  |
| Choose from parameter   |  |
| Bench depth:            |  |
| 30 cm - 40 cm           |  |
| Choose from parameter   |  |
| Type of fabric:         |  |
| Choose from parameter   |  |
| Type of fabric (Photo): |  |
| HAMILTON-2803           |  |
|                         |  |
|                         |  |
|                         |  |
|                         |  |

**Height**: 40 cm , 45 cm , 50 cm **Depth**: 30 cm , 35 cm , 40 cm

Type of fabric: HAMILTON-2803 (Photo), ANDRE-1300, ANDRE-1301, ANDRE-1302, ANDRE-1303, ANDRE-1304, ANDRE-1305, ANDRE-1306, ANDRE-1307, ANDRE-1308, ANDRE-1309, ANDRE-1310, ART-DECO-VELVET-01, ART-DECO-VELVET-02, ART-DECO-VELVET-03, ART-DECO-VELVET-04, ART-DECO-VELVET-05, ART-DECO-VELVET-06, ART-DECO-VELVET-07, ART-DECO-VELVET-08, ART-DECO-VELVET-09, ART-DECO-VELVET-10...11 (write a comment in order), ATOS-111, ATOS-112, ATOS-113, ATOS-114, ATOS-115, ATOS-116, ATOS-117, ATOS-118, ATOS-119, ATOS-120...126 (write a comment in order), AURORA-2480, AURORA-2481, AURORA-2482, AURORA-2483, AURORA-2484, AURORA-2485, AURORA-2486, AURORA-2487, AURORA-2488, AURORA-2489...2505 (write a comment in order), BALOO-2071, BALOO-2072, BALOO-2073, BALOO-2074, BALOO-2076, BALOO-2077, BALOO-2078, BALOO-2079, BALOO-2081, BALOO-2082...2089 (write a comment in order), BLACK-WHITE-VELVET-01, BLACK-WHITE-VELVET-02, BLACK-WHITE-VELVET-03, BLACK-WHITE-VELVET-04, BLACK-WHITE-VELVET-05, BLACK-WHITE-VELVET-06, BLACK-WHITE-VELVET-07, BLACK-WHITE-VELVET-08, BLACK-WHITE-VELVET-09, BLACK-WHITE-VELVET-09, BLOOM-02, BLOOM-03, BLOOM-04, BLOOM-05, BLOOM-06, BLOOM-07, BLOOM-08, BLOOM-09, BLOOM-10, BRAID-3001, BRAID-3002,