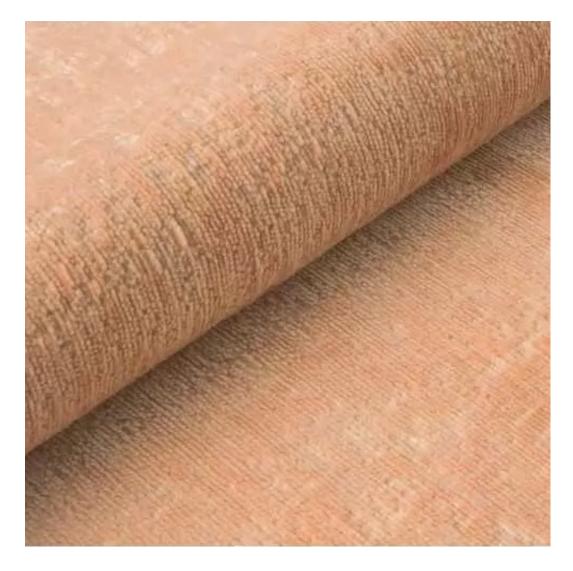

| LGM-234                 |  |
|-------------------------|--|
| Catalogue number:       |  |
| 12359                   |  |
| Condition:              |  |
| New                     |  |
| Bench width:            |  |
| 40 cm - 200 cm          |  |
| Choose from parameter   |  |
| Bench height:           |  |
| 40 cm - 50 cm           |  |
| Choose from parameter   |  |
| Bench depth:            |  |
| 30 cm - 40 cm           |  |
| Choose from parameter   |  |
| Type of fabric:         |  |
| Choose from parameter   |  |
| Type of fabric (Photo): |  |
| HAMILTON-2803           |  |
|                         |  |
|                         |  |
|                         |  |
|                         |  |

**Height**: 40 cm , 45 cm , 50 cm **Depth**: 30 cm , 35 cm , 40 cm

Type of fabric: HAMILTON-2803 (Photo), ANDRE-1300, ANDRE-1301, ANDRE-1302, ANDRE-1303, ANDRE-1304, ANDRE-1305, ANDRE-1306, ANDRE-1307, ANDRE-1308, ANDRE-1309, ANDRE-1310, ART-DECO-VELVET-01, ART-DECO-VELVET-02, ART-DECO-VELVET-03, ART-DECO-VELVET-04, ART-DECO-VELVET-05, ART-DECO-VELVET-06, ART-DECO-VELVET-07, ART-DECO-VELVET-08, ART-DECO-VELVET-09, ART-DECO-VELVET-10...11 (write a comment in order), ATOS-111, ATOS-112, ATOS-113, ATOS-114, ATOS-115, ATOS-116, ATOS-117, ATOS-118, ATOS-119, ATOS-120...126 (write a comment in order), AURORA-2480, AURORA-2481, AURORA-2482, AURORA-2483, AURORA-2484, AURORA-2485, AURORA-2486, AURORA-2487, AURORA-2488, AURORA-2489...2505 (write a comment in order), BALOO-2071, BALOO-2072, BALOO-2073, BALOO-2074, BALOO-2076, BALOO-2077, BALOO-2078, BALOO-2079, BALOO-2081, BALOO-2082...2089 (write a comment in order), BLACK-WHITE-VELVET-01, BLACK-WHITE-VELVET-02, BLACK-WHITE-VELVET-03, BLACK-WHITE-VELVET-04, BLACK-WHITE-VELVET-05, BLACK-WHITE-VELVET-06, BLACK-WHITE-VELVET-07, BLACK-WHITE-VELVET-08, BLACK-WHITE-VELVET-09, BLACK-WHITE-VELVET-09, BLOOM-02, BLOOM-03, BLOOM-04, BLOOM-05, BLOOM-06, BLOOM-07, BLOOM-08, BLOOM-09, BLOOM-10, BRAID-3001, BRAID-3002,