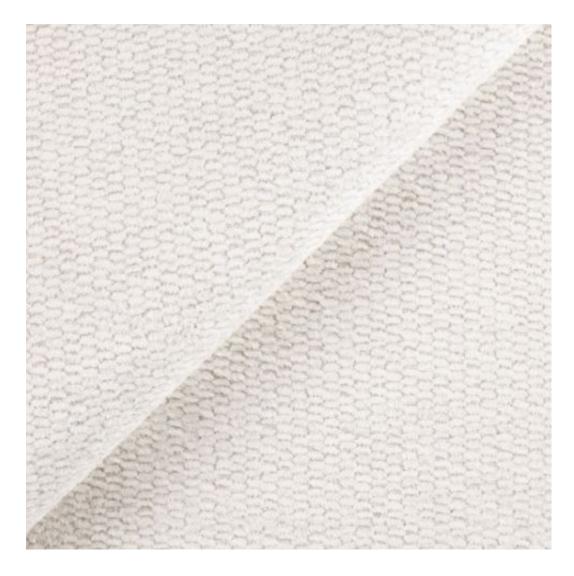

# **Product description**

Upholstered Bench Industrial Style LGM-234 HAMILTON-2803  $\mid$  Width: 40 cm - 200 cm  $\mid$  Height: 40 cm - 50 cm  $\mid$  Depth: 30 cm - 40 cm  $\mid$ 

Technical data

Product-Code:

| LGM-234                 |  |
|-------------------------|--|
| Catalogue number:       |  |
| 12359                   |  |
| Condition:              |  |
| New                     |  |
| Bench width:            |  |
| 40 cm - 200 cm          |  |
| Choose from parameter   |  |
| Bench height:           |  |
| 40 cm - 50 cm           |  |
| Choose from parameter   |  |
| Bench depth:            |  |
| 30 cm - 40 cm           |  |
| Choose from parameter   |  |
| Type of fabric:         |  |
| Choose from parameter   |  |
| Type of fabric (Photo): |  |
| HAMILTON-2803           |  |
|                         |  |
|                         |  |
|                         |  |
|                         |  |