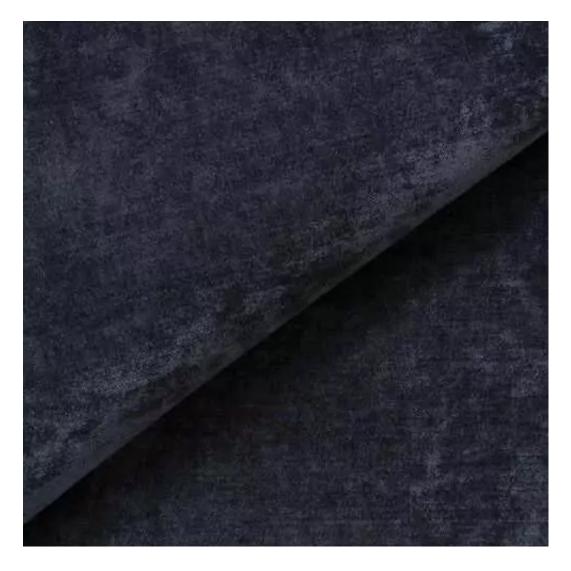

# **Product description**

Upholstered Bench Industrial Style LGM-233 HAMILTON-2803 | Width: 40 cm - 200 cm | Height: 40 cm - 50 cm | Depth: 30 cm - 40 cm |

Technical data

Product-Code:

| LGM-233                 |
|-------------------------|
| Catalogue number:       |
| 12358                   |
|                         |
| Condition:              |
| New                     |
| Bench width:            |
| 40 cm - 200 cm          |
| Choose from parameter   |
| Choose from parameter   |
| Bench height:           |
| 40 cm - 50 cm           |
| Choose from parameter   |
|                         |
| Bench depth:            |
| 30 cm - 40 cm           |
| Choose from parameter   |
|                         |
| Type of fabric:         |
| Choose from parameter   |
|                         |
| Type of fabric (Photo): |
| HAMILTON-2803           |
|                         |
|                         |
|                         |
|                         |

### Upholstered Bench Industrial Style LGM-233 HAMILTON-2803

- · A functional and practical bench for hallway, living room, bedroom, dressing room, bathroom, reception and office
- Some bench models have a practical shelf for shoes
- The frame and upholstery are made of the highest quality materials
- Production of the bench according to customer requirements