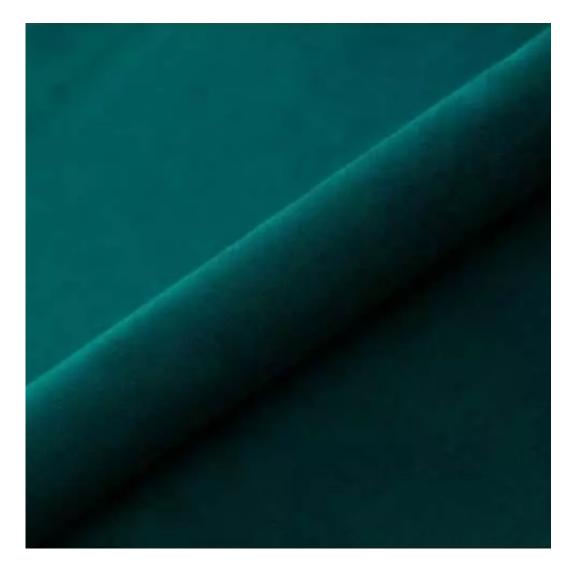

# **Product description**

Upholstered Bench Industrial Style LGM-233 HAMILTON-2803 | Width: 40 cm - 200 cm | Height: 40 cm - 50 cm | Depth: 30 cm - 40 cm |

Technical data

Product-Code:

| LGM-233                 |
|-------------------------|
| Catalogue number:       |
| 12358                   |
|                         |
| Condition:              |
| New                     |
| Bench width:            |
| 40 cm - 200 cm          |
| Choose from parameter   |
| Choose from parameter   |
| Bench height:           |
| 40 cm - 50 cm           |
| Choose from parameter   |
|                         |
| Bench depth:            |
| 30 cm - 40 cm           |
| Choose from parameter   |
|                         |
| Type of fabric:         |
| Choose from parameter   |
|                         |
| Type of fabric (Photo): |
| HAMILTON-2803           |
|                         |
|                         |
|                         |
|                         |

**Height**: 40 cm , 45 cm , 50 cm **Depth**: 30 cm , 35 cm , 40 cm

Type of fabric: HAMILTON-2803 (Photo), ANDRE-1300, ANDRE-1301, ANDRE-1302, ANDRE-1303, ANDRE-1304, ANDRE-1305, ANDRE-1306, ANDRE-1307, ANDRE-1308, ANDRE-1309, ANDRE-1310, ART-DECO-VELVET-01, ART-DECO-VELVET-02, ART-DECO-VELVET-03, ART-DECO-VELVET-04, ART-DECO-VELVET-05, ART-DECO-VELVET-06, ART-DECO-VELVET-07, ART-DECO-VELVET-08, ART-DECO-VELVET-09, ART-DECO-VELVET-10...11 (write a comment in order), ATOS-111, ATOS-112, ATOS-113, ATOS-114, ATOS-115, ATOS-116, ATOS-117, ATOS-118, ATOS-119, ATOS-120...126 (write a comment in order), AURORA-2480, AURORA-2481, AURORA-2482, AURORA-2483, AURORA-2484, AURORA-2485, AURORA-2486, AURORA-2487, AURORA-2488, AURORA-2489...2505 (write a comment in order), BALOO-2071, BALOO-2072, BALOO-2073, BALOO-2074, BALOO-2076, BALOO-2077, BALOO-2078, BALOO-2079, BALOO-2081, BALOO-2082...2089 (write a comment in order), BLACK-WHITE-VELVET-01, BLACK-WHITE-VELVET-02, BLACK-WHITE-VELVET-03, BLACK-WHITE-VELVET-04, BLACK-WHITE-VELVET-05, BLACK-WHITE-VELVET-06, BLACK-WHITE-VELVET-07, BLACK-WHITE-VELVET-08, BLACK-WHITE-VELVET-09, BLACK-WHITE-VELVET-09, BLOOM-02, BLOOM-03, BLOOM-04, BLOOM-05, BLOOM-06, BLOOM-07, BLOOM-08, BLOOM-09, BLOOM-10, BRAID-3001, BRAID-3002,