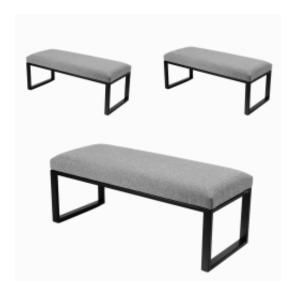

# **Upholstered Bench Industrial Style LGM-233 HAMILTON-2803**

| Number        | 12358            |
|---------------|------------------|
| Producer code | LGM-233          |
| Manufacturer  | Emra Wood Design |

# **Product description**

Upholstered Bench Industrial Style LGM-233 HAMILTON-2803 | Width: 40 cm - 200 cm | Height: 40 cm - 50 cm | Depth: 30 cm - 40 cm |

Technical data

Product-Code:

| LGM-233                 |
|-------------------------|
| Catalogue number:       |
| 12358                   |
|                         |
| Condition:              |
| New                     |
| Bench width:            |
| 40 cm - 200 cm          |
| Choose from parameter   |
| Choose from parameter   |
| Bench height:           |
| 40 cm - 50 cm           |
| Choose from parameter   |
|                         |
| Bench depth:            |
| 30 cm - 40 cm           |
| Choose from parameter   |
|                         |
| Type of fabric:         |
| Choose from parameter   |
|                         |
| Type of fabric (Photo): |
| HAMILTON-2803           |
|                         |
|                         |
|                         |
|                         |

### Upholstered Bench Industrial Style LGM-233 HAMILTON-2803

- · A functional and practical bench for hallway, living room, bedroom, dressing room, bathroom, reception and office
- Some bench models have a practical shelf for shoes
- The frame and upholstery are made of the highest quality materials
- Production of the bench according to customer requirements

#### **Product features**

- Very high-quality and precise workmanship directly from the manufacturer
- The bench features an interchangeable seat to adapt the product to the future appearance of the room
- The bench does not require self-assembly and is delivered to the customer in its entirety
- Take a look at our fabric palette for more options
- We are at your disposal if you have any questions about the product
- By purchasing a product, you are buying a non-prefabricated item made according to specifications (selection of color, upholstery, materials, etc.)