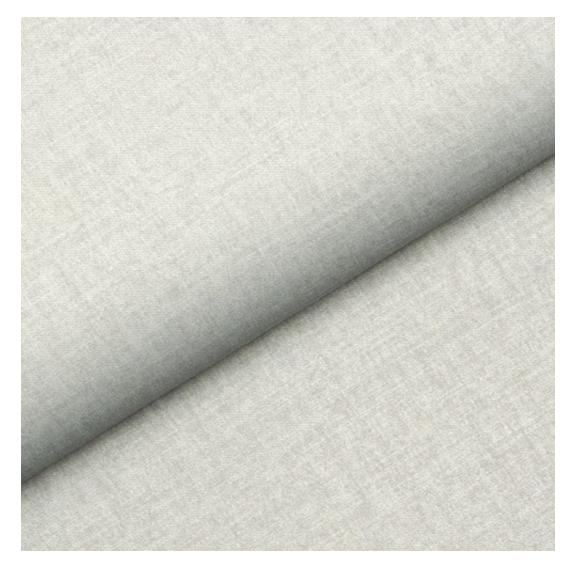

# **Product description**

Upholstered Bench Industrial Style LGM-233 HAMILTON-2803 | Width: 40 cm - 200 cm | Height: 40 cm - 50 cm | Depth: 30 cm - 40 cm |

Technical data

Product-Code:

| LGM-233                 |
|-------------------------|
| Catalogue number:       |
| 12358                   |
|                         |
| Condition:              |
| New                     |
| Bench width:            |
| 40 cm - 200 cm          |
| Choose from parameter   |
| Choose from parameter   |
| Bench height:           |
| 40 cm - 50 cm           |
| Choose from parameter   |
|                         |
| Bench depth:            |
| 30 cm - 40 cm           |
| Choose from parameter   |
|                         |
| Type of fabric:         |
| Choose from parameter   |
|                         |
| Type of fabric (Photo): |
| HAMILTON-2803           |
|                         |
|                         |
|                         |
|                         |