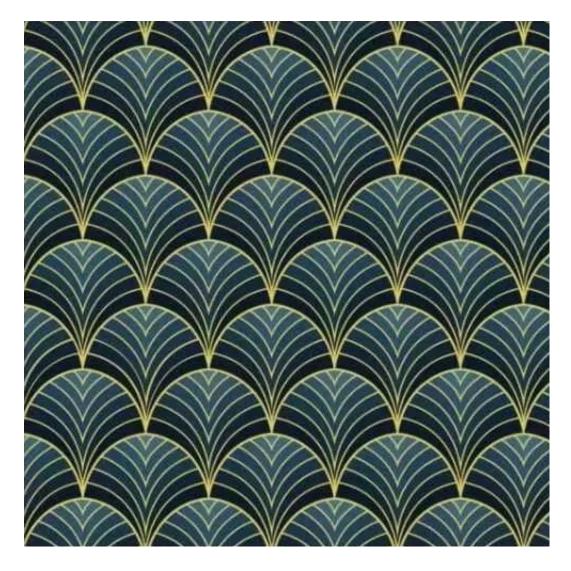

# **Product description**

Upholstered Bench Industrial Style LGM-233 HAMILTON-2803 | Width: 40 cm - 200 cm | Height: 40 cm - 50 cm | Depth: 30 cm - 40 cm |

Technical data

Product-Code:

| LGM-233                 |
|-------------------------|
| Catalogue number:       |
| 12358                   |
|                         |
| Condition:              |
| New                     |
| Bench width:            |
| 40 cm - 200 cm          |
| Choose from parameter   |
| Choose from parameter   |
| Bench height:           |
| 40 cm - 50 cm           |
| Choose from parameter   |
|                         |
| Bench depth:            |
| 30 cm - 40 cm           |
| Choose from parameter   |
|                         |
| Type of fabric:         |
| Choose from parameter   |
|                         |
| Type of fabric (Photo): |
| HAMILTON-2803           |
|                         |
|                         |
|                         |
|                         |

FLORENCE-ECO-LEATHER

FLOWER-VELVET

FUSHION-ECO-LEATHER

**GEODY** 

**HAMILTON** 

**HEXAGON-VELVET** 

HOLD-ME

**HUSK-VELVET** 

**Height**: 40 cm , 45 cm , 50 cm **Depth**: 30 cm , 35 cm , 40 cm

Type of fabric: HAMILTON-2803 (Photo), ANDRE-1300, ANDRE-1301, ANDRE-1302, ANDRE-1303, ANDRE-1304, ANDRE-1305, ANDRE-1306, ANDRE-1307, ANDRE-1308, ANDRE-1309, ANDRE-1310, ART-DECO-VELVET-01, ART-DECO-VELVET-02, ART-DECO-VELVET-03, ART-DECO-VELVET-04, ART-DECO-VELVET-05, ART-DECO-VELVET-06, ART-DECO-VELVET-07, ART-DECO-VELVET-08, ART-DECO-VELVET-09, ART-DECO-VELVET-10...11 (write a comment in order), ATOS-111, ATOS-112, ATOS-113, ATOS-114, ATOS-115, ATOS-116, ATOS-117, ATOS-118, ATOS-119, ATOS-120...126 (write a comment in order), AURORA-2480, AURORA-2481, AURORA-2482, AURORA-2483, AURORA-2484, AURORA-2485, AURORA-2486, AURORA-2487, AURORA-2488, AURORA-2489...2505 (write a comment in order), BALOO-2071, BALOO-2072, BALOO-2073, BALOO-2074, BALOO-2076, BALOO-2077, BALOO-2078, BALOO-2079, BALOO-2081, BALOO-2082...2089 (write a comment in order), BLACK-WHITE-VELVET-01, BLACK-WHITE-VELVET-02, BLACK-WHITE-VELVET-03, BLACK-WHITE-VELVET-04, BLACK-WHITE-VELVET-05, BLACK-WHITE-VELVET-06, BLACK-WHITE-VELVET-07, BLACK-WHITE-VELVET-08, BLACK-WHITE-VELVET-09, BLACK-WHITE-VELVET-09, BLOOM-02, BLOOM-03, BLOOM-04, BLOOM-05, BLOOM-06, BLOOM-07, BLOOM-08, BLOOM-09, BLOOM-10, BRAID-3001, BRAID-3002,