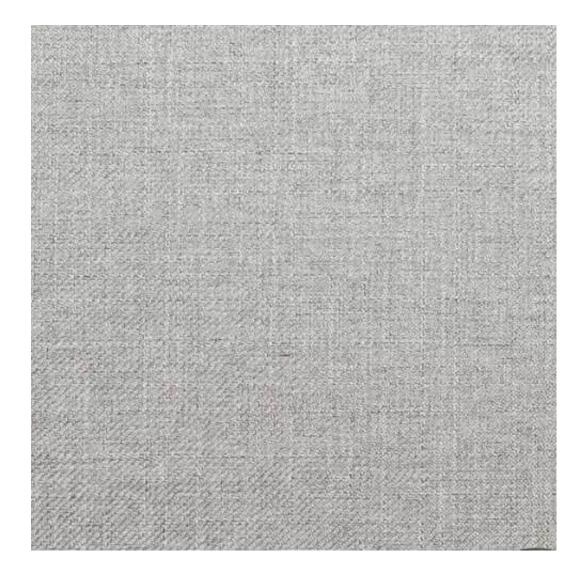

# **Product description**

Upholstered Bench Industrial Style LGM-233 HAMILTON-2803 | Width: 40 cm - 200 cm | Height: 40 cm - 50 cm | Depth: 30 cm - 40 cm |

Technical data

Product-Code:

| LGM-233                 |
|-------------------------|
| Catalogue number:       |
| 12358                   |
|                         |
| Condition:              |
| New                     |
| Bench width:            |
| 40 cm - 200 cm          |
| Choose from parameter   |
| Choose from parameter   |
| Bench height:           |
| 40 cm - 50 cm           |
| Choose from parameter   |
|                         |
| Bench depth:            |
| 30 cm - 40 cm           |
| Choose from parameter   |
|                         |
| Type of fabric:         |
| Choose from parameter   |
|                         |
| Type of fabric (Photo): |
| HAMILTON-2803           |
|                         |
|                         |
|                         |
|                         |