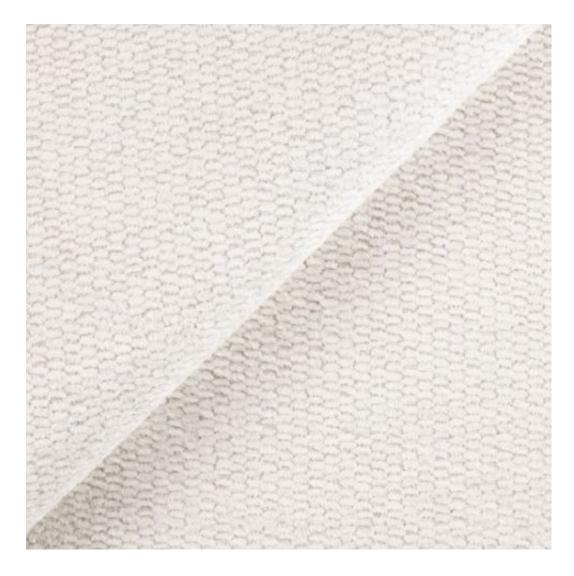

# **Product description**

Upholstered Bench Industrial Style LGM-233 HAMILTON-2803 | Width: 40 cm - 200 cm | Height: 40 cm - 50 cm | Depth: 30 cm - 40 cm |

Technical data

Product-Code:

| LGM-233                 |
|-------------------------|
| Catalogue number:       |
| 12358                   |
|                         |
| Condition:              |
| New                     |
| Bench width:            |
| 40 cm - 200 cm          |
| Choose from parameter   |
| Choose from parameter   |
| Bench height:           |
| 40 cm - 50 cm           |
| Choose from parameter   |
|                         |
| Bench depth:            |
| 30 cm - 40 cm           |
| Choose from parameter   |
|                         |
| Type of fabric:         |
| Choose from parameter   |
|                         |
| Type of fabric (Photo): |
| HAMILTON-2803           |
|                         |
|                         |
|                         |
|                         |

**Height**: 40 cm , 45 cm , 50 cm **Depth**: 30 cm , 35 cm , 40 cm

Type of fabric: HAMILTON-2803 (Photo), ANDRE-1300, ANDRE-1301, ANDRE-1302, ANDRE-1303, ANDRE-1304, ANDRE-1305, ANDRE-1306, ANDRE-1307, ANDRE-1308, ANDRE-1309, ANDRE-1310, ART-DECO-VELVET-01, ART-DECO-VELVET-02, ART-DECO-VELVET-03, ART-DECO-VELVET-04, ART-DECO-VELVET-05, ART-DECO-VELVET-06, ART-DECO-VELVET-07, ART-DECO-VELVET-08, ART-DECO-VELVET-09, ART-DECO-VELVET-10...11 (write a comment in order), ATOS-111, ATOS-112, ATOS-113, ATOS-114, ATOS-115, ATOS-116, ATOS-117, ATOS-118, ATOS-119, ATOS-120...126 (write a comment in order), AURORA-2480, AURORA-2481, AURORA-2482, AURORA-2483, AURORA-2484, AURORA-2485, AURORA-2486, AURORA-2487, AURORA-2488, AURORA-2489...2505 (write a comment in order), BALOO-2071, BALOO-2072, BALOO-2073, BALOO-2074, BALOO-2076, BALOO-2077, BALOO-2078, BALOO-2079, BALOO-2081, BALOO-2082...2089 (write a comment in order), BLACK-WHITE-VELVET-01, BLACK-WHITE-VELVET-02, BLACK-WHITE-VELVET-03, BLACK-WHITE-VELVET-04, BLACK-WHITE-VELVET-05, BLACK-WHITE-VELVET-06, BLACK-WHITE-VELVET-07, BLACK-WHITE-VELVET-08, BLACK-WHITE-VELVET-09, BLACK-WHITE-VELVET-09, BLOOM-02, BLOOM-03, BLOOM-04, BLOOM-05, BLOOM-06, BLOOM-07, BLOOM-08, BLOOM-09, BLOOM-10, BRAID-3001, BRAID-3002,