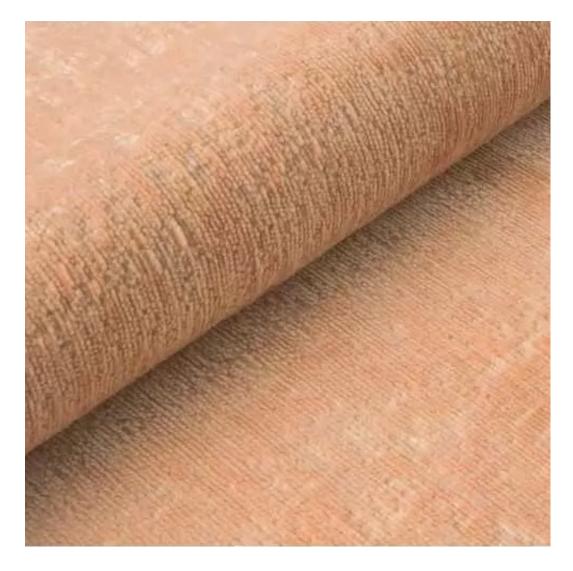

# **Product description**

Upholstered Bench Industrial Style LGM-233 HAMILTON-2803 | Width: 40 cm - 200 cm | Height: 40 cm - 50 cm | Depth: 30 cm - 40 cm |

Technical data

Product-Code:

| LGM-233                 |
|-------------------------|
| Catalogue number:       |
| 12358                   |
|                         |
| Condition:              |
| New                     |
| Bench width:            |
| 40 cm - 200 cm          |
| Choose from parameter   |
| Choose from parameter   |
| Bench height:           |
| 40 cm - 50 cm           |
| Choose from parameter   |
|                         |
| Bench depth:            |
| 30 cm - 40 cm           |
| Choose from parameter   |
|                         |
| Type of fabric:         |
| Choose from parameter   |
|                         |
| Type of fabric (Photo): |
| HAMILTON-2803           |
|                         |
|                         |
|                         |
|                         |

FLORENCE-ECO-LEATHER

FLOWER-VELVET

FUSHION-ECO-LEATHER

**GEODY** 

**HAMILTON** 

**HEXAGON-VELVET** 

HOLD-ME

**HUSK-VELVET** 