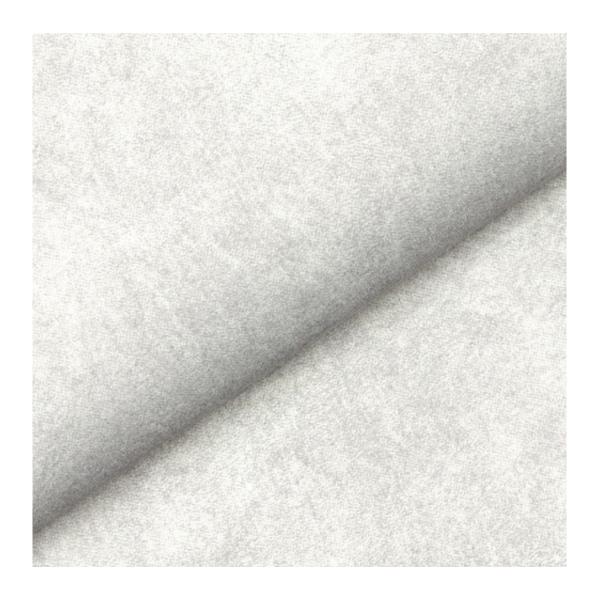

# **Product description**

Upholstered Bench Industrial Style LGM-232 HAMILTON-2803  $\mid$  Width: 40 cm - 200 cm  $\mid$  Height: 40 cm - 50 cm  $\mid$  Depth: 30 cm - 40 cm  $\mid$ 

Technical data

Product-Code:

| LGM-232                 |  |  |
|-------------------------|--|--|
| Catalogue number:       |  |  |
| 12357                   |  |  |
| Condition:              |  |  |
| New                     |  |  |
| Bench width:            |  |  |
| 40 cm - 200 cm          |  |  |
| Choose from parameter   |  |  |
| Bench height:           |  |  |
| 40 cm - 50 cm           |  |  |
| Choose from parameter   |  |  |
| Bench depth:            |  |  |
| 30 cm - 40 cm           |  |  |
| Choose from parameter   |  |  |
| Type of fabric:         |  |  |
| Choose from parameter   |  |  |
| Type of fabric (Photo): |  |  |
| HAMILTON-2803           |  |  |
|                         |  |  |
|                         |  |  |
|                         |  |  |
|                         |  |  |

**Height**: 40 cm , 45 cm , 50 cm **Depth**: 30 cm , 35 cm , 40 cm

Type of fabric: HAMILTON-2803 (Photo), ANDRE-1300, ANDRE-1301, ANDRE-1302, ANDRE-1303, ANDRE-1304, ANDRE-1305, ANDRE-1306, ANDRE-1307, ANDRE-1308, ANDRE-1309, ANDRE-1310, ART-DECO-VELVET-01, ART-DECO-VELVET-02, ART-DECO-VELVET-03, ART-DECO-VELVET-04, ART-DECO-VELVET-05, ART-DECO-VELVET-06, ART-DECO-VELVET-07, ART-DECO-VELVET-08, ART-DECO-VELVET-09, ART-DECO-VELVET-10...11 (write a comment in order), ATOS-111, ATOS-112, ATOS-113, ATOS-114, ATOS-115, ATOS-116, ATOS-117, ATOS-118, ATOS-119, ATOS-120...126 (write a comment in order), AURORA-2480, AURORA-2481, AURORA-2482, AURORA-2483, AURORA-2484, AURORA-2485, AURORA-2486, AURORA-2487, AURORA-2488, AURORA-2489...2505 (write a comment in order), BALOO-2071, BALOO-2072, BALOO-2073, BALOO-2074, BALOO-2076, BALOO-2077, BALOO-2078, BALOO-2079, BALOO-2081, BALOO-2082...2089 (write a comment in order), BLACK-WHITE-VELVET-01, BLACK-WHITE-VELVET-02, BLACK-WHITE-VELVET-03, BLACK-WHITE-VELVET-04, BLACK-WHITE-VELVET-05, BLACK-WHITE-VELVET-06, BLACK-WHITE-VELVET-07, BLACK-WHITE-VELVET-08, BLACK-WHITE-VELVET-09, BLACK-WHITE-VELVET-09, BLOOM-02, BLOOM-03, BLOOM-04, BLOOM-05, BLOOM-06, BLOOM-07, BLOOM-08, BLOOM-09, BLOOM-10, BRAID-3001, BRAID-3002,