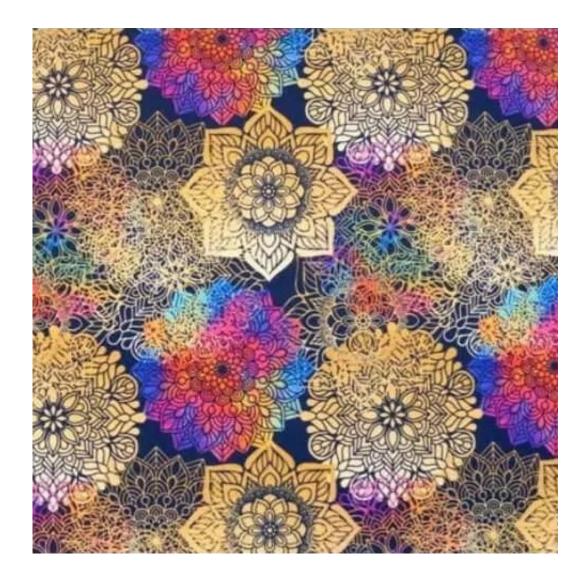

# **Product description**

Upholstered Bench Industrial Style LGM-232 HAMILTON-2803  $\mid$  Width: 40 cm - 200 cm  $\mid$  Height: 40 cm - 50 cm  $\mid$  Depth: 30 cm - 40 cm  $\mid$ 

Technical data

Product-Code:

| LGM-232                 |  |  |
|-------------------------|--|--|
| Catalogue number:       |  |  |
| 12357                   |  |  |
| Condition:              |  |  |
| New                     |  |  |
| Bench width:            |  |  |
| 40 cm - 200 cm          |  |  |
| Choose from parameter   |  |  |
| Bench height:           |  |  |
| 40 cm - 50 cm           |  |  |
| Choose from parameter   |  |  |
| Bench depth:            |  |  |
| 30 cm - 40 cm           |  |  |
| Choose from parameter   |  |  |
| Type of fabric:         |  |  |
| Choose from parameter   |  |  |
| Type of fabric (Photo): |  |  |
| HAMILTON-2803           |  |  |
|                         |  |  |
|                         |  |  |
|                         |  |  |
|                         |  |  |

**Height**: 40 cm , 45 cm , 50 cm **Depth**: 30 cm , 35 cm , 40 cm

Type of fabric: HAMILTON-2803 (Photo), ANDRE-1300, ANDRE-1301, ANDRE-1302, ANDRE-1303, ANDRE-1304, ANDRE-1305, ANDRE-1306, ANDRE-1307, ANDRE-1308, ANDRE-1309, ANDRE-1310, ART-DECO-VELVET-01, ART-DECO-VELVET-02, ART-DECO-VELVET-03, ART-DECO-VELVET-04, ART-DECO-VELVET-05, ART-DECO-VELVET-06, ART-DECO-VELVET-07, ART-DECO-VELVET-08, ART-DECO-VELVET-09, ART-DECO-VELVET-10...11 (write a comment in order), ATOS-111, ATOS-112, ATOS-113, ATOS-114, ATOS-115, ATOS-116, ATOS-117, ATOS-118, ATOS-119, ATOS-120...126 (write a comment in order), AURORA-2480, AURORA-2481, AURORA-2482, AURORA-2483, AURORA-2484, AURORA-2485, AURORA-2486, AURORA-2487, AURORA-2488, AURORA-2489...2505 (write a comment in order), BALOO-2071, BALOO-2072, BALOO-2073, BALOO-2074, BALOO-2076, BALOO-2077, BALOO-2078, BALOO-2079, BALOO-2081, BALOO-2082...2089 (write a comment in order), BLACK-WHITE-VELVET-01, BLACK-WHITE-VELVET-02, BLACK-WHITE-VELVET-03, BLACK-WHITE-VELVET-04, BLACK-WHITE-VELVET-05, BLACK-WHITE-VELVET-06, BLACK-WHITE-VELVET-07, BLACK-WHITE-VELVET-08, BLACK-WHITE-VELVET-09, BLACK-WHITE-VELVET-09, BLOOM-02, BLOOM-03, BLOOM-04, BLOOM-05, BLOOM-06, BLOOM-07, BLOOM-08, BLOOM-09, BLOOM-10, BRAID-3001, BRAID-3002,