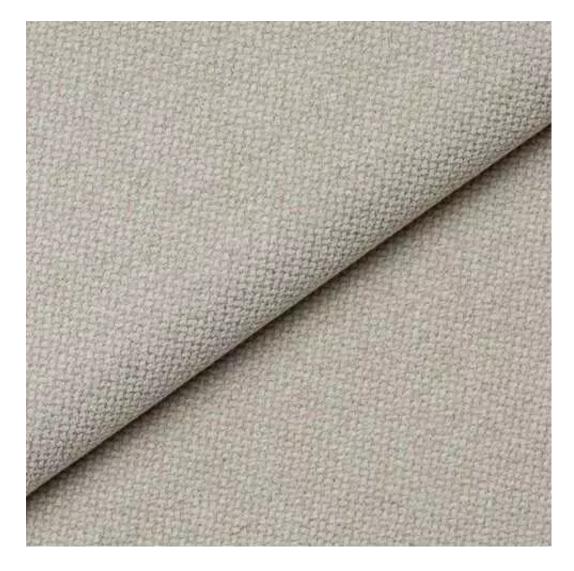

# **Product description**

Upholstered Bench Industrial Style LGM-232 HAMILTON-2803  $\mid$  Width: 40 cm - 200 cm  $\mid$  Height: 40 cm - 50 cm  $\mid$  Depth: 30 cm - 40 cm  $\mid$ 

Technical data

Product-Code:

| LGM-232                 |  |  |
|-------------------------|--|--|
| Catalogue number:       |  |  |
| 12357                   |  |  |
| Condition:              |  |  |
| New                     |  |  |
| Bench width:            |  |  |
| 40 cm - 200 cm          |  |  |
| Choose from parameter   |  |  |
| Bench height:           |  |  |
| 40 cm - 50 cm           |  |  |
| Choose from parameter   |  |  |
| Bench depth:            |  |  |
| 30 cm - 40 cm           |  |  |
| Choose from parameter   |  |  |
| Type of fabric:         |  |  |
| Choose from parameter   |  |  |
| Type of fabric (Photo): |  |  |
| HAMILTON-2803           |  |  |
|                         |  |  |
|                         |  |  |
|                         |  |  |
|                         |  |  |

**Height**: 40 cm , 45 cm , 50 cm **Depth**: 30 cm , 35 cm , 40 cm

Type of fabric: HAMILTON-2803 (Photo), ANDRE-1300, ANDRE-1301, ANDRE-1302, ANDRE-1303, ANDRE-1304, ANDRE-1305, ANDRE-1306, ANDRE-1307, ANDRE-1308, ANDRE-1309, ANDRE-1310, ART-DECO-VELVET-01, ART-DECO-VELVET-02, ART-DECO-VELVET-03, ART-DECO-VELVET-04, ART-DECO-VELVET-05, ART-DECO-VELVET-06, ART-DECO-VELVET-07, ART-DECO-VELVET-08, ART-DECO-VELVET-09, ART-DECO-VELVET-10...11 (write a comment in order), ATOS-111, ATOS-112, ATOS-113, ATOS-114, ATOS-115, ATOS-116, ATOS-117, ATOS-118, ATOS-119, ATOS-120...126 (write a comment in order), AURORA-2480, AURORA-2481, AURORA-2482, AURORA-2483, AURORA-2484, AURORA-2485, AURORA-2486, AURORA-2487, AURORA-2488, AURORA-2489...2505 (write a comment in order), BALOO-2071, BALOO-2072, BALOO-2073, BALOO-2074, BALOO-2076, BALOO-2077, BALOO-2078, BALOO-2079, BALOO-2081, BALOO-2082...2089 (write a comment in order), BLACK-WHITE-VELVET-01, BLACK-WHITE-VELVET-02, BLACK-WHITE-VELVET-03, BLACK-WHITE-VELVET-04, BLACK-WHITE-VELVET-05, BLACK-WHITE-VELVET-06, BLACK-WHITE-VELVET-07, BLACK-WHITE-VELVET-08, BLACK-WHITE-VELVET-09, BLACK-WHITE-VELVET-09, BLOOM-02, BLOOM-03, BLOOM-04, BLOOM-05, BLOOM-06, BLOOM-07, BLOOM-08, BLOOM-09, BLOOM-10, BRAID-3001, BRAID-3002,