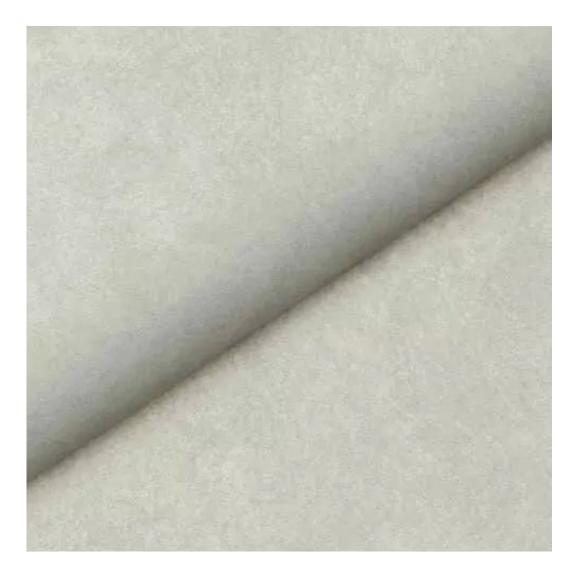

# **Product description**

Upholstered Bench Industrial Style LGM-232 HAMILTON-2803  $\mid$  Width: 40 cm - 200 cm  $\mid$  Height: 40 cm - 50 cm  $\mid$  Depth: 30 cm - 40 cm  $\mid$ 

Technical data

Product-Code:

| LGM-232                 |  |  |
|-------------------------|--|--|
| Catalogue number:       |  |  |
| 12357                   |  |  |
| Condition:              |  |  |
| New                     |  |  |
| Bench width:            |  |  |
| 40 cm - 200 cm          |  |  |
| Choose from parameter   |  |  |
| Bench height:           |  |  |
| 40 cm - 50 cm           |  |  |
| Choose from parameter   |  |  |
| Bench depth:            |  |  |
| 30 cm - 40 cm           |  |  |
| Choose from parameter   |  |  |
| Type of fabric:         |  |  |
| Choose from parameter   |  |  |
| Type of fabric (Photo): |  |  |
| HAMILTON-2803           |  |  |
|                         |  |  |
|                         |  |  |
|                         |  |  |
|                         |  |  |

**Height**: 40 cm , 45 cm , 50 cm **Depth**: 30 cm , 35 cm , 40 cm

Type of fabric: HAMILTON-2803 (Photo), ANDRE-1300, ANDRE-1301, ANDRE-1302, ANDRE-1303, ANDRE-1304, ANDRE-1305, ANDRE-1306, ANDRE-1307, ANDRE-1308, ANDRE-1309, ANDRE-1310, ART-DECO-VELVET-01, ART-DECO-VELVET-02, ART-DECO-VELVET-03, ART-DECO-VELVET-04, ART-DECO-VELVET-05, ART-DECO-VELVET-06, ART-DECO-VELVET-07, ART-DECO-VELVET-08, ART-DECO-VELVET-09, ART-DECO-VELVET-10...11 (write a comment in order), ATOS-111, ATOS-112, ATOS-113, ATOS-114, ATOS-115, ATOS-116, ATOS-117, ATOS-118, ATOS-119, ATOS-120...126 (write a comment in order), AURORA-2480, AURORA-2481, AURORA-2482, AURORA-2483, AURORA-2484, AURORA-2485, AURORA-2486, AURORA-2487, AURORA-2488, AURORA-2489...2505 (write a comment in order), BALOO-2071, BALOO-2072, BALOO-2073, BALOO-2074, BALOO-2076, BALOO-2077, BALOO-2078, BALOO-2079, BALOO-2081, BALOO-2082...2089 (write a comment in order), BLACK-WHITE-VELVET-01, BLACK-WHITE-VELVET-02, BLACK-WHITE-VELVET-03, BLACK-WHITE-VELVET-04, BLACK-WHITE-VELVET-05, BLACK-WHITE-VELVET-06, BLACK-WHITE-VELVET-07, BLACK-WHITE-VELVET-08, BLACK-WHITE-VELVET-09, BLACK-WHITE-VELVET-09, BLOOM-02, BLOOM-03, BLOOM-04, BLOOM-05, BLOOM-06, BLOOM-07, BLOOM-08, BLOOM-09, BLOOM-10, BRAID-3001, BRAID-3002,