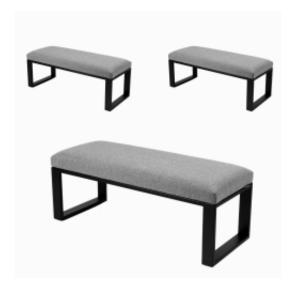

# **Upholstered Bench Industrial Style LGM-232 HAMILTON-2803**

| Number        | 12357            |
|---------------|------------------|
| Producer code | LGM-232          |
| Manufacturer  | Emra Wood Design |

# **Product description**

Upholstered Bench Industrial Style LGM-232 HAMILTON-2803  $\mid$  Width: 40 cm - 200 cm  $\mid$  Height: 40 cm - 50 cm  $\mid$  Depth: 30 cm - 40 cm  $\mid$ 

Technical data

Product-Code:

### Upholstered Bench Industrial Style LGM-232 HAMILTON-2803

- · A functional and practical bench for hallway, living room, bedroom, dressing room, bathroom, reception and office
- Some bench models have a practical shelf for shoes
- The frame and upholstery are made of the highest quality materials
- Production of the bench according to customer requirements

#### **Product features**

- Very high-quality and precise workmanship directly from the manufacturer
- The bench features an interchangeable seat to adapt the product to the future appearance of the room
- The bench does not require self-assembly and is delivered to the customer in its entirety
- Take a look at our fabric palette for more options
- We are at your disposal if you have any questions about the product
- By purchasing a product, you are buying a non-prefabricated item made according to specifications (selection of color, upholstery, materials, etc.)