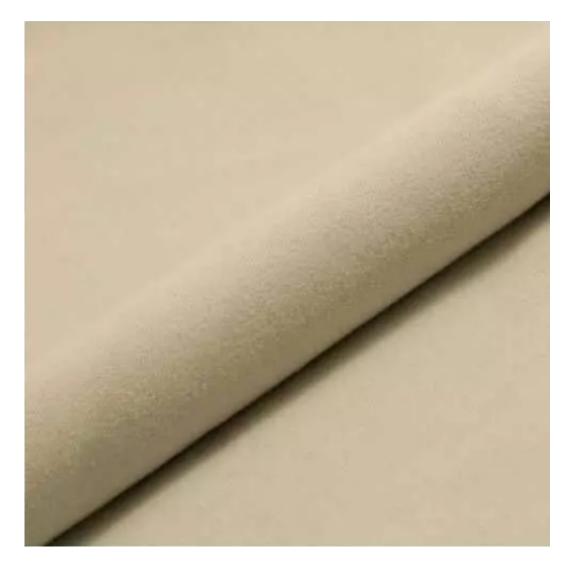

# **Product description**

Upholstered Bench Industrial Style LGM-232 HAMILTON-2803  $\mid$  Width: 40 cm - 200 cm  $\mid$  Height: 40 cm - 50 cm  $\mid$  Depth: 30 cm - 40 cm  $\mid$ 

Technical data

Product-Code:

| LGM-232                 |  |  |
|-------------------------|--|--|
| Catalogue number:       |  |  |
| 12357                   |  |  |
| Condition:              |  |  |
| New                     |  |  |
| Bench width:            |  |  |
| 40 cm - 200 cm          |  |  |
| Choose from parameter   |  |  |
| Bench height:           |  |  |
| 40 cm - 50 cm           |  |  |
| Choose from parameter   |  |  |
| Bench depth:            |  |  |
| 30 cm - 40 cm           |  |  |
| Choose from parameter   |  |  |
| Type of fabric:         |  |  |
| Choose from parameter   |  |  |
| Type of fabric (Photo): |  |  |
| HAMILTON-2803           |  |  |
|                         |  |  |
|                         |  |  |
|                         |  |  |
|                         |  |  |