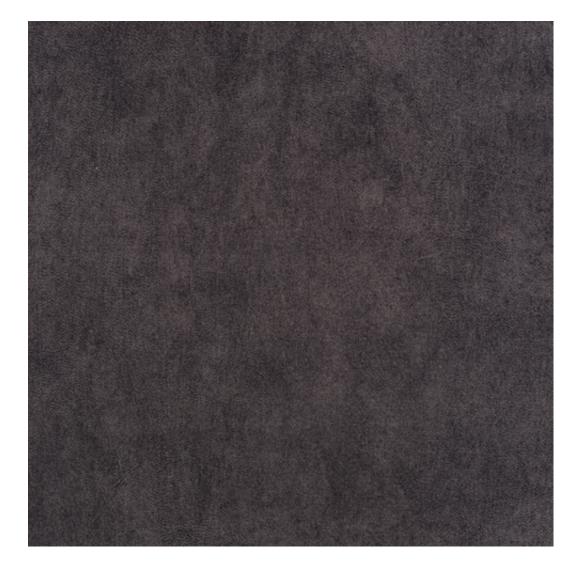

# **Product description**

Upholstered Bench Industrial Style LGM-232 HAMILTON-2803  $\mid$  Width: 40 cm - 200 cm  $\mid$  Height: 40 cm - 50 cm  $\mid$  Depth: 30 cm - 40 cm  $\mid$ 

Technical data

Product-Code:

| LGM-232                 |  |  |
|-------------------------|--|--|
| Catalogue number:       |  |  |
| 12357                   |  |  |
| Condition:              |  |  |
| New                     |  |  |
| Bench width:            |  |  |
| 40 cm - 200 cm          |  |  |
| Choose from parameter   |  |  |
| Bench height:           |  |  |
| 40 cm - 50 cm           |  |  |
| Choose from parameter   |  |  |
| Bench depth:            |  |  |
| 30 cm - 40 cm           |  |  |
| Choose from parameter   |  |  |
| Type of fabric:         |  |  |
| Choose from parameter   |  |  |
| Type of fabric (Photo): |  |  |
| HAMILTON-2803           |  |  |
|                         |  |  |
|                         |  |  |
|                         |  |  |
|                         |  |  |

**Height**: 40 cm , 45 cm , 50 cm **Depth**: 30 cm , 35 cm , 40 cm

Type of fabric: HAMILTON-2803 (Photo), ANDRE-1300, ANDRE-1301, ANDRE-1302, ANDRE-1303, ANDRE-1304, ANDRE-1305, ANDRE-1306, ANDRE-1307, ANDRE-1308, ANDRE-1309, ANDRE-1310, ART-DECO-VELVET-01, ART-DECO-VELVET-02, ART-DECO-VELVET-03, ART-DECO-VELVET-04, ART-DECO-VELVET-05, ART-DECO-VELVET-06, ART-DECO-VELVET-07, ART-DECO-VELVET-08, ART-DECO-VELVET-09, ART-DECO-VELVET-10...11 (write a comment in order), ATOS-111, ATOS-112, ATOS-113, ATOS-114, ATOS-115, ATOS-116, ATOS-117, ATOS-118, ATOS-119, ATOS-120...126 (write a comment in order), AURORA-2480, AURORA-2481, AURORA-2482, AURORA-2483, AURORA-2484, AURORA-2485, AURORA-2486, AURORA-2487, AURORA-2488, AURORA-2489...2505 (write a comment in order), BALOO-2071, BALOO-2072, BALOO-2073, BALOO-2074, BALOO-2076, BALOO-2077, BALOO-2078, BALOO-2079, BALOO-2081, BALOO-2082...2089 (write a comment in order), BLACK-WHITE-VELVET-01, BLACK-WHITE-VELVET-02, BLACK-WHITE-VELVET-03, BLACK-WHITE-VELVET-04, BLACK-WHITE-VELVET-05, BLACK-WHITE-VELVET-06, BLACK-WHITE-VELVET-07, BLACK-WHITE-VELVET-08, BLACK-WHITE-VELVET-09, BLACK-WHITE-VELVET-09, BLOOM-02, BLOOM-03, BLOOM-04, BLOOM-05, BLOOM-06, BLOOM-07, BLOOM-08, BLOOM-09, BLOOM-10, BRAID-3001, BRAID-3002,