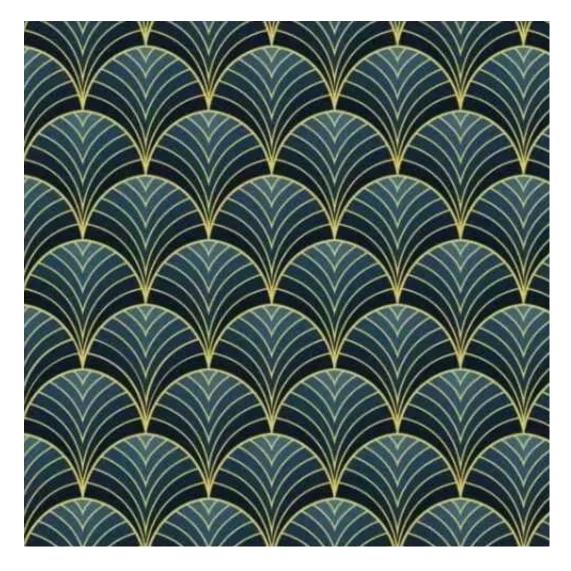

| LGM-231                 |  |
|-------------------------|--|
| Catalogue number:       |  |
| 12356                   |  |
| Condition:              |  |
| New                     |  |
| Bench width:            |  |
| 40 cm - 200 cm          |  |
| Choose from parameter   |  |
| Bench height:           |  |
| 40 cm - 50 cm           |  |
| Choose from parameter   |  |
| Bench depth:            |  |
| 30 cm - 40 cm           |  |
| Choose from parameter   |  |
| Type of fabric:         |  |
| Choose from parameter   |  |
| Type of fabric (Photo): |  |
| HAMILTON-2803           |  |
|                         |  |
|                         |  |
|                         |  |
|                         |  |

FLORENCE-ECO-LEATHER

FLOWER-VELVET

FUSHION-ECO-LEATHER

GEODY

**HAMILTON** 

**HEXAGON-VELVET** 

HOLD-ME

**HUSK-VELVET** 

**Height**: 40 cm , 45 cm , 50 cm **Depth**: 30 cm , 35 cm , 40 cm

Type of fabric: HAMILTON-2803 (Photo), ANDRE-1300, ANDRE-1301, ANDRE-1302, ANDRE-1303, ANDRE-1304, ANDRE-1305, ANDRE-1306, ANDRE-1307, ANDRE-1308, ANDRE-1309, ANDRE-1310, ART-DECO-VELVET-01, ART-DECO-VELVET-02, ART-DECO-VELVET-03, ART-DECO-VELVET-04, ART-DECO-VELVET-05, ART-DECO-VELVET-06, ART-DECO-VELVET-07, ART-DECO-VELVET-08, ART-DECO-VELVET-09, ART-DECO-VELVET-10...11 (write a comment in order), ATOS-111, ATOS-112, ATOS-113, ATOS-114, ATOS-115, ATOS-116, ATOS-117, ATOS-118, ATOS-119, ATOS-120...126 (write a comment in order), AURORA-2480, AURORA-2481, AURORA-2482, AURORA-2483, AURORA-2484, AURORA-2485, AURORA-2486, AURORA-2487, AURORA-2488, AURORA-2489...2505 (write a comment in order), BALOO-2071, BALOO-2072, BALOO-2073, BALOO-2074, BALOO-2076, BALOO-2077, BALOO-2078, BALOO-2079, BALOO-2081, BALOO-2082...2089 (write a comment in order), BLACK-WHITE-VELVET-01, BLACK-WHITE-VELVET-02, BLACK-WHITE-VELVET-03, BLACK-WHITE-VELVET-04, BLACK-WHITE-VELVET-05, BLACK-WHITE-VELVET-06, BLACK-WHITE-VELVET-07, BLACK-WHITE-VELVET-08, BLACK-WHITE-VELVET-09, BLACK-WHITE-VELVET-09, BLOOM-02, BLOOM-03, BLOOM-04, BLOOM-05, BLOOM-06, BLOOM-07, BLOOM-08, BLOOM-09, BLOOM-10, BRAID-3001, BRAID-3002,