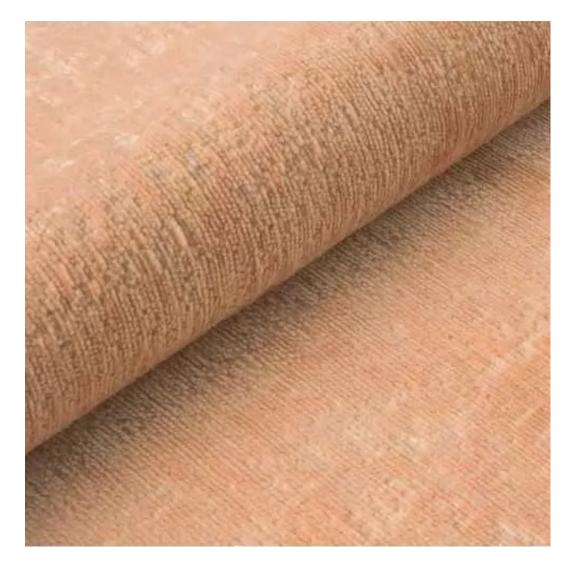

# **Product description**

Upholstered Bench Industrial Style LGM-231 HAMILTON-2803  $\mid$  Width: 40 cm - 200 cm  $\mid$  Height: 40 cm - 50 cm  $\mid$  Depth: 30 cm - 40 cm  $\mid$ 

Technical data

Product-Code:

| LGM-231                 |  |
|-------------------------|--|
| Catalogue number:       |  |
| 12356                   |  |
| Condition:              |  |
| New                     |  |
| Bench width:            |  |
| 40 cm - 200 cm          |  |
| Choose from parameter   |  |
| Bench height:           |  |
| 40 cm - 50 cm           |  |
| Choose from parameter   |  |
| Bench depth:            |  |
| 30 cm - 40 cm           |  |
| Choose from parameter   |  |
| Type of fabric:         |  |
| Choose from parameter   |  |
| Type of fabric (Photo): |  |
| HAMILTON-2803           |  |
|                         |  |
|                         |  |
|                         |  |
|                         |  |

FLORENCE-ECO-LEATHER

FLOWER-VELVET

FUSHION-ECO-LEATHER

GEODY

**HAMILTON** 

**HEXAGON-VELVET** 

HOLD-ME

**HUSK-VELVET** 