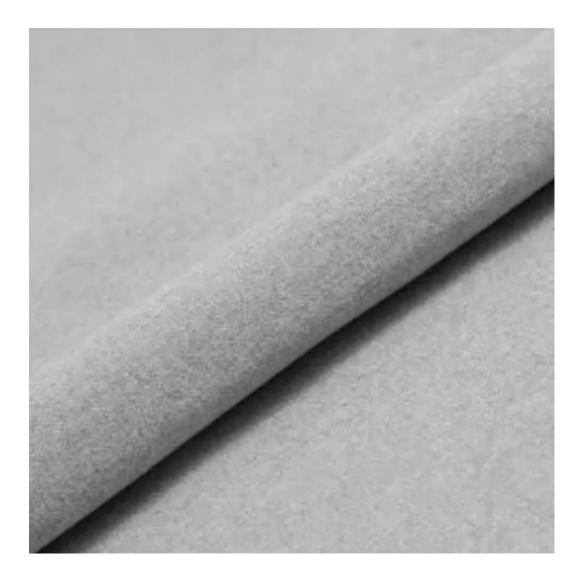

| LGM-231                 |  |
|-------------------------|--|
| Catalogue number:       |  |
| 12356                   |  |
| Condition:              |  |
| New                     |  |
| Bench width:            |  |
| 40 cm - 200 cm          |  |
| Choose from parameter   |  |
| Bench height:           |  |
| 40 cm - 50 cm           |  |
| Choose from parameter   |  |
| Bench depth:            |  |
| 30 cm - 40 cm           |  |
| Choose from parameter   |  |
| Type of fabric:         |  |
| Choose from parameter   |  |
| Type of fabric (Photo): |  |
| HAMILTON-2803           |  |
|                         |  |
|                         |  |
|                         |  |
|                         |  |

**Height**: 40 cm , 45 cm , 50 cm **Depth**: 30 cm , 35 cm , 40 cm

Type of fabric: HAMILTON-2803 (Photo), ANDRE-1300, ANDRE-1301, ANDRE-1302, ANDRE-1303, ANDRE-1304, ANDRE-1305, ANDRE-1306, ANDRE-1307, ANDRE-1308, ANDRE-1309, ANDRE-1310, ART-DECO-VELVET-01, ART-DECO-VELVET-02, ART-DECO-VELVET-03, ART-DECO-VELVET-04, ART-DECO-VELVET-05, ART-DECO-VELVET-06, ART-DECO-VELVET-07, ART-DECO-VELVET-08, ART-DECO-VELVET-09, ART-DECO-VELVET-10...11 (write a comment in order), ATOS-111, ATOS-112, ATOS-113, ATOS-114, ATOS-115, ATOS-116, ATOS-117, ATOS-118, ATOS-119, ATOS-120...126 (write a comment in order), AURORA-2480, AURORA-2481, AURORA-2482, AURORA-2483, AURORA-2484, AURORA-2485, AURORA-2486, AURORA-2487, AURORA-2488, AURORA-2489...2505 (write a comment in order), BALOO-2071, BALOO-2072, BALOO-2073, BALOO-2074, BALOO-2076, BALOO-2077, BALOO-2078, BALOO-2079, BALOO-2081, BALOO-2082...2089 (write a comment in order), BLACK-WHITE-VELVET-01, BLACK-WHITE-VELVET-02, BLACK-WHITE-VELVET-03, BLACK-WHITE-VELVET-04, BLACK-WHITE-VELVET-05, BLACK-WHITE-VELVET-06, BLACK-WHITE-VELVET-07, BLACK-WHITE-VELVET-08, BLACK-WHITE-VELVET-09, BLACK-WHITE-VELVET-09, BLOOM-02, BLOOM-03, BLOOM-04, BLOOM-05, BLOOM-06, BLOOM-07, BLOOM-08, BLOOM-09, BLOOM-10, BRAID-3001, BRAID-3002,