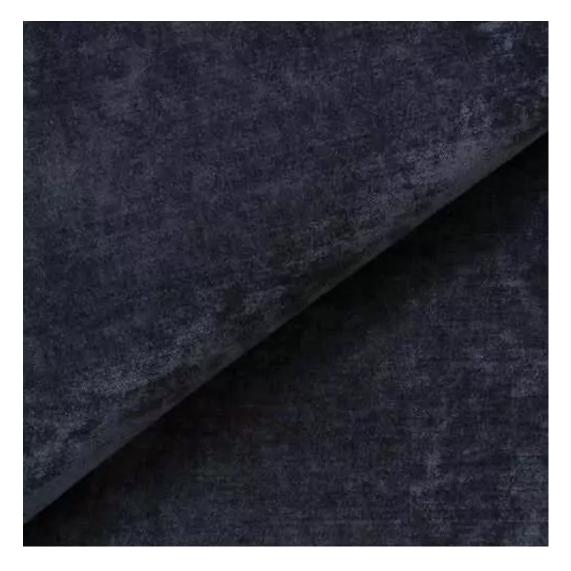

# **Product description**

Upholstered Bench Industrial Style LGM-231 HAMILTON-2803  $\mid$  Width: 40 cm - 200 cm  $\mid$  Height: 40 cm - 50 cm  $\mid$  Depth: 30 cm - 40 cm  $\mid$ 

Technical data

Product-Code:

| LGM-231                 |  |
|-------------------------|--|
| Catalogue number:       |  |
| 12356                   |  |
| Condition:              |  |
| New                     |  |
| Bench width:            |  |
| 40 cm - 200 cm          |  |
| Choose from parameter   |  |
| Bench height:           |  |
| 40 cm - 50 cm           |  |
| Choose from parameter   |  |
| Bench depth:            |  |
| 30 cm - 40 cm           |  |
| Choose from parameter   |  |
| Type of fabric:         |  |
| Choose from parameter   |  |
| Type of fabric (Photo): |  |
| HAMILTON-2803           |  |
|                         |  |
|                         |  |
|                         |  |
|                         |  |

## Upholstered Bench Industrial Style LGM-231 HAMILTON-2803

- · A functional and practical bench for hallway, living room, bedroom, dressing room, bathroom, reception and office
- Some bench models have a practical shelf for shoes
- The frame and upholstery are made of the highest quality materials
- Production of the bench according to customer requirements