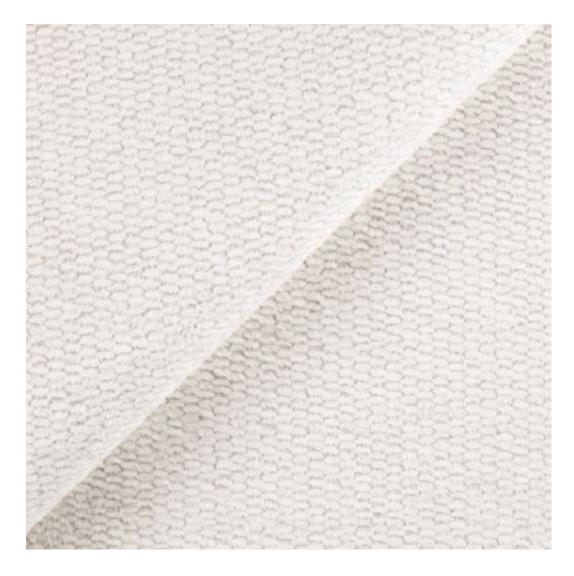

# **Product description**

Upholstered Bench Industrial Style LGM-231 HAMILTON-2803  $\mid$  Width: 40 cm - 200 cm  $\mid$  Height: 40 cm - 50 cm  $\mid$  Depth: 30 cm - 40 cm  $\mid$ 

Technical data

Product-Code:

| LGM-231                 |  |
|-------------------------|--|
| Catalogue number:       |  |
| 12356                   |  |
| Condition:              |  |
| New                     |  |
| Bench width:            |  |
| 40 cm - 200 cm          |  |
| Choose from parameter   |  |
| Bench height:           |  |
| 40 cm - 50 cm           |  |
| Choose from parameter   |  |
| Bench depth:            |  |
| 30 cm - 40 cm           |  |
| Choose from parameter   |  |
| Type of fabric:         |  |
| Choose from parameter   |  |
| Type of fabric (Photo): |  |
| HAMILTON-2803           |  |
|                         |  |
|                         |  |
|                         |  |
|                         |  |

**Height**: 40 cm , 45 cm , 50 cm **Depth**: 30 cm , 35 cm , 40 cm

Type of fabric: HAMILTON-2803 (Photo), ANDRE-1300, ANDRE-1301, ANDRE-1302, ANDRE-1303, ANDRE-1304, ANDRE-1305, ANDRE-1306, ANDRE-1307, ANDRE-1308, ANDRE-1309, ANDRE-1310, ART-DECO-VELVET-01, ART-DECO-VELVET-02, ART-DECO-VELVET-03, ART-DECO-VELVET-04, ART-DECO-VELVET-05, ART-DECO-VELVET-06, ART-DECO-VELVET-07, ART-DECO-VELVET-08, ART-DECO-VELVET-09, ART-DECO-VELVET-10...11 (write a comment in order), ATOS-111, ATOS-112, ATOS-113, ATOS-114, ATOS-115, ATOS-116, ATOS-117, ATOS-118, ATOS-119, ATOS-120...126 (write a comment in order), AURORA-2480, AURORA-2481, AURORA-2482, AURORA-2483, AURORA-2484, AURORA-2485, AURORA-2486, AURORA-2487, AURORA-2488, AURORA-2489...2505 (write a comment in order), BALOO-2071, BALOO-2072, BALOO-2073, BALOO-2074, BALOO-2076, BALOO-2077, BALOO-2078, BALOO-2079, BALOO-2081, BALOO-2082...2089 (write a comment in order), BLACK-WHITE-VELVET-01, BLACK-WHITE-VELVET-02, BLACK-WHITE-VELVET-03, BLACK-WHITE-VELVET-04, BLACK-WHITE-VELVET-05, BLACK-WHITE-VELVET-06, BLACK-WHITE-VELVET-07, BLACK-WHITE-VELVET-08, BLACK-WHITE-VELVET-09, BLACK-WHITE-VELVET-09, BLOOM-02, BLOOM-03, BLOOM-04, BLOOM-05, BLOOM-06, BLOOM-07, BLOOM-08, BLOOM-09, BLOOM-10, BRAID-3001, BRAID-3002,