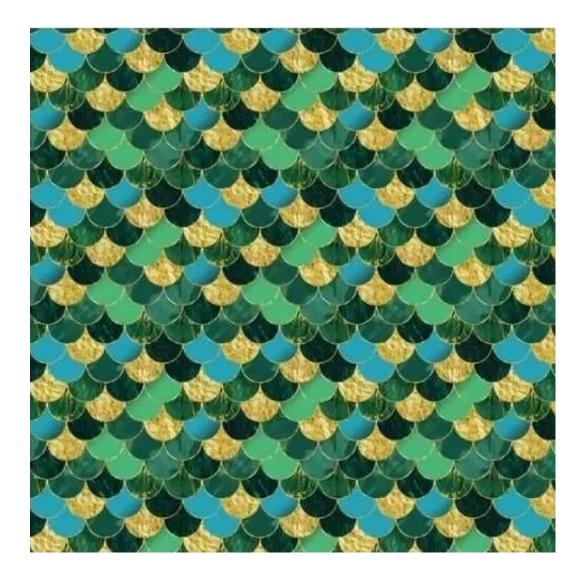

| LGM-231                 |  |
|-------------------------|--|
| Catalogue number:       |  |
| 12356                   |  |
| Condition:              |  |
| New                     |  |
| Bench width:            |  |
| 40 cm - 200 cm          |  |
| Choose from parameter   |  |
| Bench height:           |  |
| 40 cm - 50 cm           |  |
| Choose from parameter   |  |
| Bench depth:            |  |
| 30 cm - 40 cm           |  |
| Choose from parameter   |  |
| Type of fabric:         |  |
| Choose from parameter   |  |
| Type of fabric (Photo): |  |
| HAMILTON-2803           |  |
|                         |  |
|                         |  |
|                         |  |
|                         |  |

FLORENCE-ECO-LEATHER

FLOWER-VELVET

FUSHION-ECO-LEATHER

GEODY

**HAMILTON** 

**HEXAGON-VELVET** 

HOLD-ME

**HUSK-VELVET** 

**Height**: 40 cm , 45 cm , 50 cm **Depth**: 30 cm , 35 cm , 40 cm

Type of fabric: HAMILTON-2803 (Photo), ANDRE-1300, ANDRE-1301, ANDRE-1302, ANDRE-1303, ANDRE-1304, ANDRE-1305, ANDRE-1306, ANDRE-1307, ANDRE-1308, ANDRE-1309, ANDRE-1310, ART-DECO-VELVET-01, ART-DECO-VELVET-02, ART-DECO-VELVET-03, ART-DECO-VELVET-04, ART-DECO-VELVET-05, ART-DECO-VELVET-06, ART-DECO-VELVET-07, ART-DECO-VELVET-08, ART-DECO-VELVET-09, ART-DECO-VELVET-10...11 (write a comment in order), ATOS-111, ATOS-112, ATOS-113, ATOS-114, ATOS-115, ATOS-116, ATOS-117, ATOS-118, ATOS-119, ATOS-120...126 (write a comment in order), AURORA-2480, AURORA-2481, AURORA-2482, AURORA-2483, AURORA-2484, AURORA-2485, AURORA-2486, AURORA-2487, AURORA-2488, AURORA-2489...2505 (write a comment in order), BALOO-2071, BALOO-2072, BALOO-2073, BALOO-2074, BALOO-2076, BALOO-2077, BALOO-2078, BALOO-2079, BALOO-2081, BALOO-2082...2089 (write a comment in order), BLACK-WHITE-VELVET-01, BLACK-WHITE-VELVET-02, BLACK-WHITE-VELVET-03, BLACK-WHITE-VELVET-04, BLACK-WHITE-VELVET-05, BLACK-WHITE-VELVET-06, BLACK-WHITE-VELVET-07, BLACK-WHITE-VELVET-08, BLACK-WHITE-VELVET-09, BLACK-WHITE-VELVET-09, BLOOM-02, BLOOM-03, BLOOM-04, BLOOM-05, BLOOM-06, BLOOM-07, BLOOM-08, BLOOM-09, BLOOM-10, BRAID-3001, BRAID-3002,