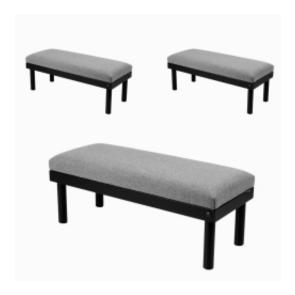

# **Upholstered Bench Industrial Style LGM-231 HAMILTON-2803**

| Number        | 12356            |
|---------------|------------------|
| Producer code | LGM-231          |
| Manufacturer  | Emra Wood Design |

# **Product description**

Upholstered Bench Industrial Style LGM-231 HAMILTON-2803  $\mid$  Width: 40 cm - 200 cm  $\mid$  Height: 40 cm - 50 cm  $\mid$  Depth: 30 cm - 40 cm  $\mid$ 

Technical data

Product-Code:

## Upholstered Bench Industrial Style LGM-231 HAMILTON-2803

- · A functional and practical bench for hallway, living room, bedroom, dressing room, bathroom, reception and office
- Some bench models have a practical shelf for shoes
- The frame and upholstery are made of the highest quality materials
- Production of the bench according to customer requirements

#### **Product features**

- Very high-quality and precise workmanship directly from the manufacturer
- The bench features an interchangeable seat to adapt the product to the future appearance of the room
- The bench does not require self-assembly and is delivered to the customer in its entirety
- Take a look at our fabric palette for more options
- We are at your disposal if you have any questions about the product
- By purchasing a product, you are buying a non-prefabricated item made according to specifications (selection of color, upholstery, materials, etc.)