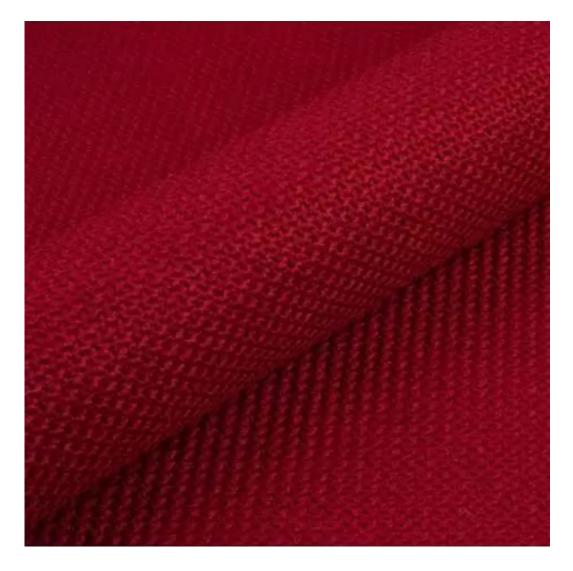

# **Product description**

Upholstered Bench Industrial Style LGM-230 HAMILTON-2803  $\mid$  Width: 40 cm - 200 cm  $\mid$  Height: 40 cm - 50 cm  $\mid$  Depth: 30 cm - 40 cm  $\mid$ 

Technical data

Product-Code:

| LGM-230                 |  |
|-------------------------|--|
| Catalogue number:       |  |
| 12355                   |  |
|                         |  |
| Condition:              |  |
| New                     |  |
|                         |  |
| Bench width:            |  |
| 40 cm - 200 cm          |  |
| Choose from parameter   |  |
|                         |  |
| Bench height:           |  |
| 40 cm - 50 cm           |  |
| Choose from parameter   |  |
|                         |  |
| Bench depth:            |  |
| 30 cm - 40 cm           |  |
| Choose from parameter   |  |
|                         |  |
| Type of fabric:         |  |
| Choose from parameter   |  |
|                         |  |
| Type of fabric (Photo): |  |
| HAMILTON-2803           |  |
|                         |  |
|                         |  |
|                         |  |
|                         |  |