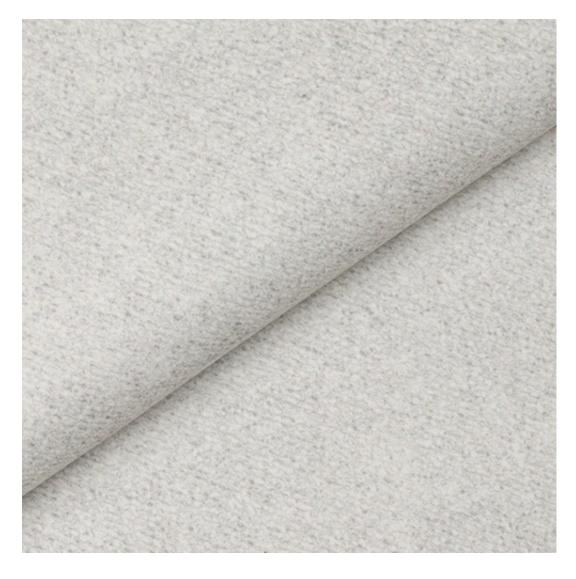

# **Product description**

Upholstered Bench Industrial Style LGM-230 HAMILTON-2803  $\mid$  Width: 40 cm - 200 cm  $\mid$  Height: 40 cm - 50 cm  $\mid$  Depth: 30 cm - 40 cm  $\mid$ 

Technical data

Product-Code:

| LGM-230                 |  |
|-------------------------|--|
| Catalogue number:       |  |
| 12355                   |  |
|                         |  |
| Condition:              |  |
| New                     |  |
|                         |  |
| Bench width:            |  |
| 40 cm - 200 cm          |  |
| Choose from parameter   |  |
|                         |  |
| Bench height:           |  |
| 40 cm - 50 cm           |  |
| Choose from parameter   |  |
|                         |  |
| Bench depth:            |  |
| 30 cm - 40 cm           |  |
| Choose from parameter   |  |
|                         |  |
| Type of fabric:         |  |
| Choose from parameter   |  |
|                         |  |
| Type of fabric (Photo): |  |
| HAMILTON-2803           |  |
|                         |  |
|                         |  |
|                         |  |
|                         |  |

**Height**: 40 cm , 45 cm , 50 cm **Depth**: 30 cm , 35 cm , 40 cm

Type of fabric: HAMILTON-2803 (Photo), ANDRE-1300, ANDRE-1301, ANDRE-1302, ANDRE-1303, ANDRE-1304, ANDRE-1305, ANDRE-1306, ANDRE-1307, ANDRE-1308, ANDRE-1309, ANDRE-1310, ART-DECO-VELVET-01, ART-DECO-VELVET-02, ART-DECO-VELVET-03, ART-DECO-VELVET-04, ART-DECO-VELVET-05, ART-DECO-VELVET-06, ART-DECO-VELVET-07, ART-DECO-VELVET-08, ART-DECO-VELVET-09, ART-DECO-VELVET-10...11 (write a comment in order), ATOS-111, ATOS-112, ATOS-113, ATOS-114, ATOS-115, ATOS-116, ATOS-117, ATOS-118, ATOS-119, ATOS-120...126 (write a comment in order), AURORA-2480, AURORA-2481, AURORA-2482, AURORA-2483, AURORA-2484, AURORA-2485, AURORA-2486, AURORA-2487, AURORA-2488, AURORA-2489...2505 (write a comment in order), BALOO-2071, BALOO-2072, BALOO-2073, BALOO-2074, BALOO-2076, BALOO-2077, BALOO-2078, BALOO-2079, BALOO-2081, BALOO-2082...2089 (write a comment in order), BLACK-WHITE-VELVET-01, BLACK-WHITE-VELVET-02, BLACK-WHITE-VELVET-03, BLACK-WHITE-VELVET-04, BLACK-WHITE-VELVET-05, BLACK-WHITE-VELVET-06, BLACK-WHITE-VELVET-07, BLACK-WHITE-VELVET-08, BLACK-WHITE-VELVET-09, BLACK-WHITE-VELVET-09, BLOOM-02, BLOOM-03, BLOOM-04, BLOOM-05, BLOOM-06, BLOOM-07, BLOOM-08, BLOOM-09, BLOOM-10, BRAID-3001, BRAID-3002,