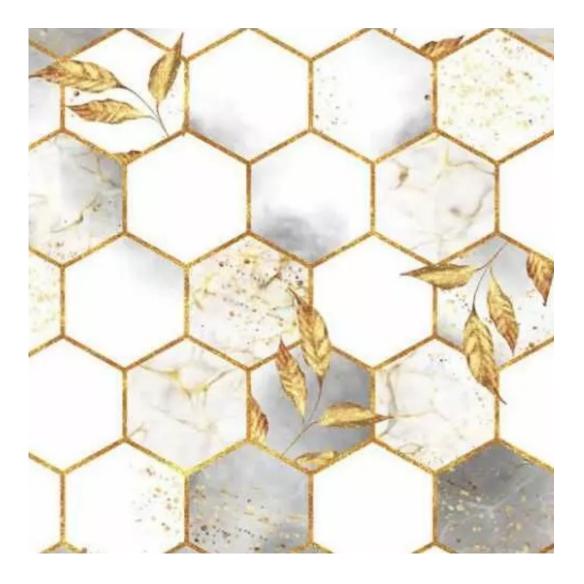

| LGM-230                 |  |
|-------------------------|--|
| Catalogue number:       |  |
| 12355                   |  |
|                         |  |
| Condition:              |  |
| New                     |  |
|                         |  |
| Bench width:            |  |
| 40 cm - 200 cm          |  |
| Choose from parameter   |  |
|                         |  |
| Bench height:           |  |
| 40 cm - 50 cm           |  |
| Choose from parameter   |  |
|                         |  |
| Bench depth:            |  |
| 30 cm - 40 cm           |  |
| Choose from parameter   |  |
|                         |  |
| Type of fabric:         |  |
| Choose from parameter   |  |
|                         |  |
| Type of fabric (Photo): |  |
| HAMILTON-2803           |  |
|                         |  |
|                         |  |
|                         |  |
|                         |  |

FLORENCE-ECO-LEATHER

FLOWER-VELVET

FUSHION-ECO-LEATHER

GEODY

**HAMILTON** 

**HEXAGON-VELVET** 

HOLD-ME

**HUSK-VELVET** 

**Height**: 40 cm , 45 cm , 50 cm **Depth**: 30 cm , 35 cm , 40 cm

Type of fabric: HAMILTON-2803 (Photo), ANDRE-1300, ANDRE-1301, ANDRE-1302, ANDRE-1303, ANDRE-1304, ANDRE-1305, ANDRE-1306, ANDRE-1307, ANDRE-1308, ANDRE-1309, ANDRE-1310, ART-DECO-VELVET-01, ART-DECO-VELVET-02, ART-DECO-VELVET-03, ART-DECO-VELVET-04, ART-DECO-VELVET-05, ART-DECO-VELVET-06, ART-DECO-VELVET-07, ART-DECO-VELVET-08, ART-DECO-VELVET-09, ART-DECO-VELVET-10...11 (write a comment in order), ATOS-111, ATOS-112, ATOS-113, ATOS-114, ATOS-115, ATOS-116, ATOS-117, ATOS-118, ATOS-119, ATOS-120...126 (write a comment in order), AURORA-2480, AURORA-2481, AURORA-2482, AURORA-2483, AURORA-2484, AURORA-2485, AURORA-2486, AURORA-2487, AURORA-2488, AURORA-2489...2505 (write a comment in order), BALOO-2071, BALOO-2072, BALOO-2073, BALOO-2074, BALOO-2076, BALOO-2077, BALOO-2078, BALOO-2079, BALOO-2081, BALOO-2082...2089 (write a comment in order), BLACK-WHITE-VELVET-01, BLACK-WHITE-VELVET-02, BLACK-WHITE-VELVET-03, BLACK-WHITE-VELVET-04, BLACK-WHITE-VELVET-05, BLACK-WHITE-VELVET-06, BLACK-WHITE-VELVET-07, BLACK-WHITE-VELVET-08, BLACK-WHITE-VELVET-09, BLACK-WHITE-VELVET-09, BLOOM-02, BLOOM-03, BLOOM-04, BLOOM-05, BLOOM-06, BLOOM-07, BLOOM-08, BLOOM-09, BLOOM-10, BRAID-3001, BRAID-3002,