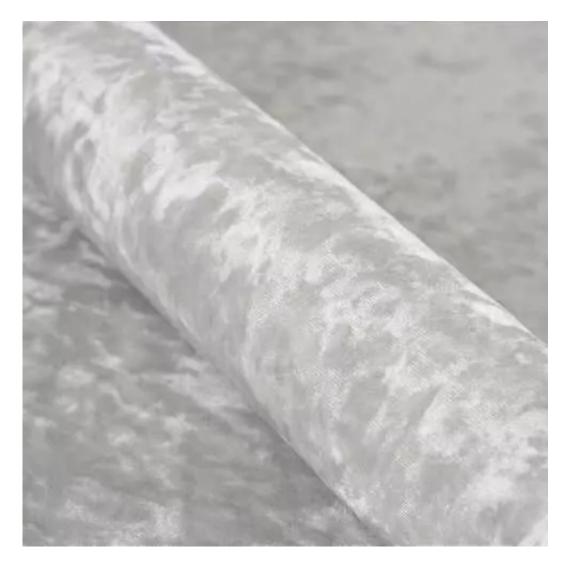

| LGM-230                 |  |
|-------------------------|--|
| Catalogue number:       |  |
| 12355                   |  |
|                         |  |
| Condition:              |  |
| New                     |  |
|                         |  |
| Bench width:            |  |
| 40 cm - 200 cm          |  |
| Choose from parameter   |  |
|                         |  |
| Bench height:           |  |
| 40 cm - 50 cm           |  |
| Choose from parameter   |  |
|                         |  |
| Bench depth:            |  |
| 30 cm - 40 cm           |  |
| Choose from parameter   |  |
|                         |  |
| Type of fabric:         |  |
| Choose from parameter   |  |
|                         |  |
| Type of fabric (Photo): |  |
| HAMILTON-2803           |  |
|                         |  |
|                         |  |
|                         |  |
|                         |  |

FLORENCE-ECO-LEATHER

FLOWER-VELVET

FUSHION-ECO-LEATHER

GEODY

**HAMILTON** 

**HEXAGON-VELVET** 

HOLD-ME

**HUSK-VELVET** 