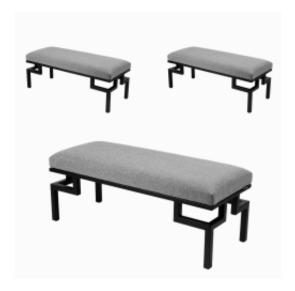

# **Upholstered Bench Industrial Style LGM-230 HAMILTON-2803**

| Number        | 12355            |
|---------------|------------------|
| Producer code | LGM-230          |
| Manufacturer  | Emra Wood Design |

# **Product description**

Upholstered Bench Industrial Style LGM-230 HAMILTON-2803  $\mid$  Width: 40 cm - 200 cm  $\mid$  Height: 40 cm - 50 cm  $\mid$  Depth: 30 cm - 40 cm  $\mid$ 

Technical data

Product-Code:

### Upholstered Bench Industrial Style LGM-230 HAMILTON-2803

- · A functional and practical bench for hallway, living room, bedroom, dressing room, bathroom, reception and office
- Some bench models have a practical shelf for shoes
- The frame and upholstery are made of the highest quality materials
- Production of the bench according to customer requirements

#### **Product features**

- Very high-quality and precise workmanship directly from the manufacturer
- The bench features an interchangeable seat to adapt the product to the future appearance of the room
- The bench does not require self-assembly and is delivered to the customer in its entirety
- Take a look at our fabric palette for more options
- We are at your disposal if you have any questions about the product
- By purchasing a product, you are buying a non-prefabricated item made according to specifications (selection of color, upholstery, materials, etc.)