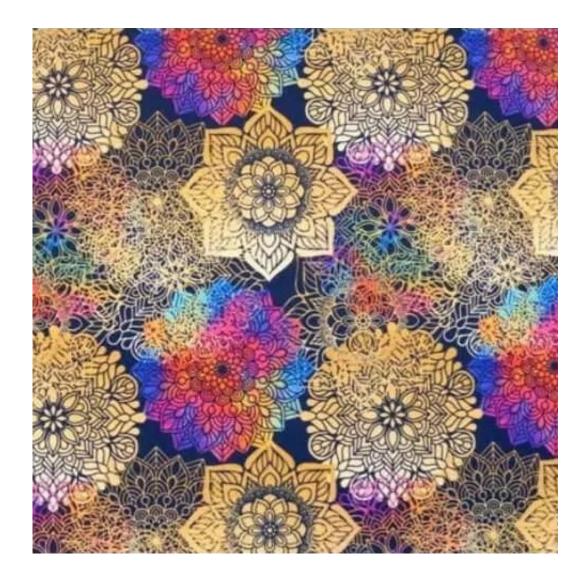

HYGGE

LEAF-VELVET

LIKE-ME

LINEA

MANDALA-VELVET

MAYA

MILTON-NEW

MIU

**Height**: 40 cm , 45 cm , 50 cm **Depth**: 30 cm , 35 cm , 40 cm

Type of fabric: BLACK-WHITE-VELVET-01 (Photo), ANDRE-1300, ANDRE-1301, ANDRE-1302, ANDRE-1303, ANDRE-1304, ANDRE-1305, ANDRE-1306, ANDRE-1307, ANDRE-1308, ANDRE-1309, ANDRE-1310, ART-DECO-VELVET-01, ART-DECO-VELVET-02, ART-DECO-VELVET-03, ART-DECO-VELVET-04, ART-DECO-VELVET-05, ART-DECO-VELVET-06, ART-DECO-VELVET-07, ART-DECO-VELVET-08, ART-DECO-VELVET-09, ART-DECO-VELVET-10...11 (write a comment in order), ATOS-111, ATOS-112, ATOS-113, ATOS-114, ATOS-115, ATOS-116, ATOS-117, ATOS-118, ATOS-119, ATOS-120...126 (write a comment in order), AURORA-2480, AURORA-2481, AURORA-2482, AURORA-2483, AURORA-2484, AURORA-2485, AURORA-2486, AURORA-2487, AURORA-2488, AURORA-2489...2505 (write a comment in order), BALOO-2071, BALOO-2072, BALOO-2073, BALOO-2074, BALOO-2076, BALOO-2077, BALOO-2078, BALOO-2079, BALOO-2081, BALOO-2082...2089 (write a comment in order), BLACK-WHITE-VELVET-01, BLACK-WHITE-VELVET-02, BLACK-WHITE-VELVET-03, BLACK-WHITE-VELVET-04, BLACK-WHITE-VELVET-05, BLACK-WHITE-VELVET-06, BLACK-WHITE-VELVET-07, BLACK-WHITE-VELVET-08, BLACK-WHITE-VELVET-09, BLACK-WHITE-VELVET-09, BLACK-WHITE-VELVET-09, BLOOM-01, BLOOM-02, BLOOM-03, BLOOM-04, BLOOM-05, BLOOM-06, BLOOM-07, BLOOM-08, BLOOM-09, BLOOM-10, BRAID-3001, BRAID-3002,