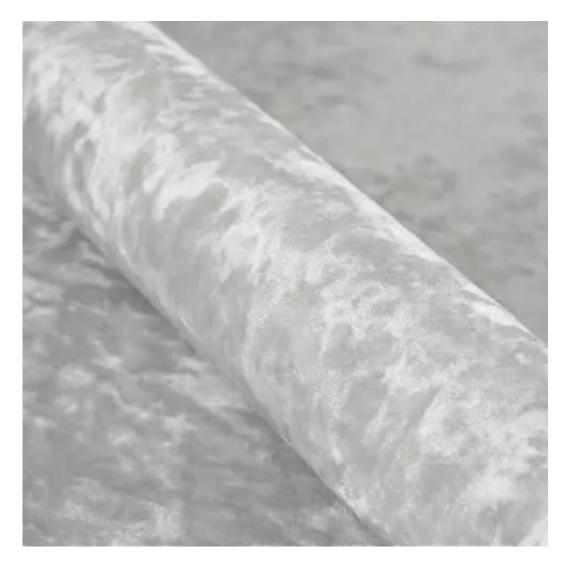

# **Product description**

Upholstered Bench Industrial Style LGM-23 BLACK-WHITE-VELVET-01  $\mid$  Width: 40 cm - 200 cm  $\mid$  Height: 40 cm - 50 cm  $\mid$  Depth: 30 cm - 40 cm  $\mid$ 

Technical data

Product-Code:

| LGM-23                  |  |
|-------------------------|--|
| Catalogue number:       |  |
| 22212                   |  |
| Condition:              |  |
| New                     |  |
| Bench width:            |  |
| 40 cm - 200 cm          |  |
| Choose from parameter   |  |
| Bench height:           |  |
| 40 cm - 50 cm           |  |
| Choose from parameter   |  |
| Bench depth:            |  |
| 30 cm - 40 cm           |  |
| Choose from parameter   |  |
| Type of fabric:         |  |
| Choose from parameter   |  |
| Type of fabric (Photo): |  |
| BLACK-WHITE-VELVET-01   |  |
|                         |  |
|                         |  |
|                         |  |
|                         |  |

**Height**: 40 cm , 45 cm , 50 cm **Depth**: 30 cm , 35 cm , 40 cm

Type of fabric: BLACK-WHITE-VELVET-01 (Photo), ANDRE-1300, ANDRE-1301, ANDRE-1302, ANDRE-1303, ANDRE-1304, ANDRE-1305, ANDRE-1306, ANDRE-1307, ANDRE-1308, ANDRE-1309, ANDRE-1310, ART-DECO-VELVET-01, ART-DECO-VELVET-02, ART-DECO-VELVET-03, ART-DECO-VELVET-04, ART-DECO-VELVET-05, ART-DECO-VELVET-06, ART-DECO-VELVET-07, ART-DECO-VELVET-08, ART-DECO-VELVET-09, ART-DECO-VELVET-10...11 (write a comment in order), ATOS-111, ATOS-112, ATOS-113, ATOS-114, ATOS-115, ATOS-116, ATOS-117, ATOS-118, ATOS-119, ATOS-120...126 (write a comment in order), AURORA-2480, AURORA-2481, AURORA-2482, AURORA-2483, AURORA-2484, AURORA-2485, AURORA-2486, AURORA-2487, AURORA-2488, AURORA-2489...2505 (write a comment in order), BALOO-2071, BALOO-2072, BALOO-2073, BALOO-2074, BALOO-2076, BALOO-2077, BALOO-2078, BALOO-2079, BALOO-2081, BALOO-2082...2089 (write a comment in order), BLACK-WHITE-VELVET-01, BLACK-WHITE-VELVET-02, BLACK-WHITE-VELVET-03, BLACK-WHITE-VELVET-04, BLACK-WHITE-VELVET-05, BLACK-WHITE-VELVET-06, BLACK-WHITE-VELVET-07, BLACK-WHITE-VELVET-08, BLACK-WHITE-VELVET-09, BLACK-WHITE-VELVET-09, BLACK-WHITE-VELVET-09, BLOOM-01, BLOOM-02, BLOOM-03, BLOOM-04, BLOOM-05, BLOOM-06, BLOOM-07, BLOOM-08, BLOOM-09, BLOOM-10, BRAID-3001, BRAID-3002,