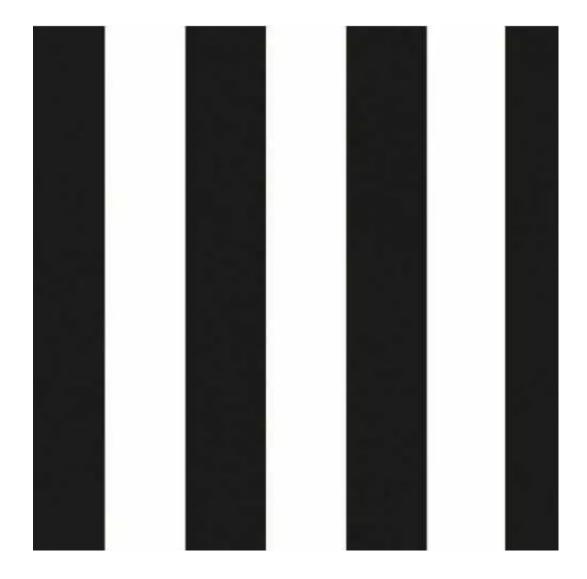

We offer the largest selection of seat fabrics!

Click on fabric name and discover all fabric selection.

ANDRE

ART-DECO-VELVET

ATOS-ECO-LEATHER

AURORA

BALOO

BLACK-WHITE-VELVET

**Height**: 40 cm , 45 cm , 50 cm **Depth**: 30 cm , 35 cm , 40 cm

Type of fabric: BLACK-WHITE-VELVET-01 (Photo), ANDRE-1300, ANDRE-1301, ANDRE-1302, ANDRE-1303, ANDRE-1304, ANDRE-1305, ANDRE-1306, ANDRE-1307, ANDRE-1308, ANDRE-1309, ANDRE-1310, ART-DECO-VELVET-01, ART-DECO-VELVET-02, ART-DECO-VELVET-03, ART-DECO-VELVET-04, ART-DECO-VELVET-05, ART-DECO-VELVET-06, ART-DECO-VELVET-07, ART-DECO-VELVET-08, ART-DECO-VELVET-09, ART-DECO-VELVET-10...11 (write a comment in order), ATOS-111, ATOS-112, ATOS-113, ATOS-114, ATOS-115, ATOS-116, ATOS-117, ATOS-118, ATOS-119, ATOS-120...126 (write a comment in order), AURORA-2480, AURORA-2481, AURORA-2482, AURORA-2483, AURORA-2484, AURORA-2485, AURORA-2486, AURORA-2487, AURORA-2488, AURORA-2489...2505 (write a comment in order), BALOO-2071, BALOO-2072, BALOO-2073, BALOO-2074, BALOO-2076, BALOO-2077, BALOO-2078, BALOO-2079, BALOO-2081, BALOO-2082...2089 (write a comment in order), BLACK-WHITE-VELVET-01, BLACK-WHITE-VELVET-02, BLACK-WHITE-VELVET-03, BLACK-WHITE-VELVET-04, BLACK-WHITE-VELVET-05, BLACK-WHITE-VELVET-06, BLACK-WHITE-VELVET-07, BLACK-WHITE-VELVET-08, BLACK-WHITE-VELVET-09, BLACK-WHITE-VELVET-09, BLACK-WHITE-VELVET-09, BLOOM-01, BLOOM-02, BLOOM-03, BLOOM-04, BLOOM-05, BLOOM-06, BLOOM-07, BLOOM-08, BLOOM-09, BLOOM-10, BRAID-3001, BRAID-3002,