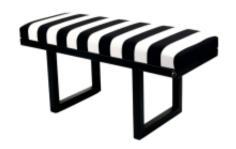

# Upholstered Bench Industrial Style LGM-23 BLACK-WHITE-VELVET-01

| Number        | 22212            |
|---------------|------------------|
| Producer code | LGM-23           |
| Manufacturer  | Emra Wood Design |

# **Product description**

Upholstered Bench Industrial Style LGM-23 BLACK-WHITE-VELVET-01  $\mid$  Width: 40 cm - 200 cm  $\mid$  Height: 40 cm - 50 cm  $\mid$  Depth: 30 cm - 40 cm  $\mid$ 

Technical data

### Upholstered Bench Industrial Style LGM-23 BLACK-WHITE-VELVET-01

- · A functional and practical bench for hallway, living room, bedroom, dressing room, bathroom, reception and office
- Some bench models have a practical shelf for shoes
- The frame and upholstery are made of the highest quality materials
- Production of the bench according to customer requirements

#### **Product features**

- Very high-quality and precise workmanship directly from the manufacturer
- The bench features an interchangeable seat to adapt the product to the future appearance of the room
- The bench does not require self-assembly and is delivered to the customer in its entirety
- Take a look at our fabric palette for more options
- We are at your disposal if you have any questions about the product
- By purchasing a product, you are buying a non-prefabricated item made according to specifications (selection of color, upholstery, materials, etc.)