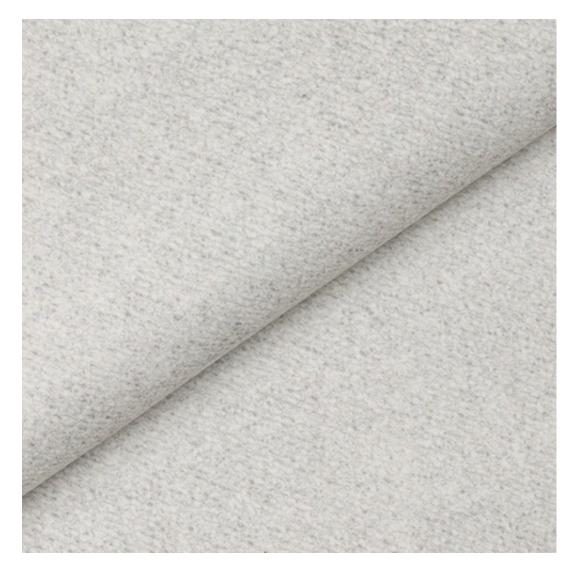

# **Product description**

Upholstered Bench Industrial Style LGM-23 BLACK-WHITE-VELVET-01  $\mid$  Width: 40 cm - 200 cm  $\mid$  Height: 40 cm - 50 cm  $\mid$  Depth: 30 cm - 40 cm  $\mid$ 

Technical data

### Upholstered Bench Industrial Style LGM-23 BLACK-WHITE-VELVET-01

- · A functional and practical bench for hallway, living room, bedroom, dressing room, bathroom, reception and office
- Some bench models have a practical shelf for shoes
- The frame and upholstery are made of the highest quality materials
- Production of the bench according to customer requirements

#### **Product features**

- Very high-quality and precise workmanship directly from the manufacturer
- The bench features an interchangeable seat to adapt the product to the future appearance of the room
- The bench does not require self-assembly and is delivered to the customer in its entirety
- Take a look at our fabric palette for more options
- We are at your disposal if you have any questions about the product
- By purchasing a product, you are buying a non-prefabricated item made according to specifications (selection of color, upholstery, materials, etc.)