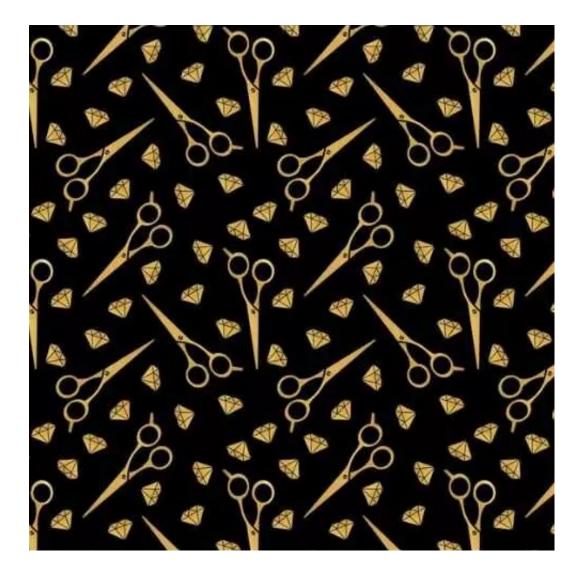

# **Product description**

Upholstered Bench Industrial Style LGM-23 BLACK-WHITE-VELVET-01  $\mid$  Width: 40 cm - 200 cm  $\mid$  Height: 40 cm - 50 cm  $\mid$  Depth: 30 cm - 40 cm  $\mid$ 

Technical data

Product-Code:

| LGM-23                  |  |
|-------------------------|--|
| Catalogue number:       |  |
| 22212                   |  |
| Condition:              |  |
| New                     |  |
| Bench width:            |  |
| 40 cm - 200 cm          |  |
| Choose from parameter   |  |
| Bench height:           |  |
| 40 cm - 50 cm           |  |
| Choose from parameter   |  |
| Bench depth:            |  |
| 30 cm - 40 cm           |  |
| Choose from parameter   |  |
| Type of fabric:         |  |
| Choose from parameter   |  |
| Type of fabric (Photo): |  |
| BLACK-WHITE-VELVET-01   |  |
|                         |  |
|                         |  |
|                         |  |
|                         |  |

**Height**: 40 cm , 45 cm , 50 cm **Depth**: 30 cm , 35 cm , 40 cm

Type of fabric: BLACK-WHITE-VELVET-01 (Photo), ANDRE-1300, ANDRE-1301, ANDRE-1302, ANDRE-1303, ANDRE-1304, ANDRE-1305, ANDRE-1306, ANDRE-1307, ANDRE-1308, ANDRE-1309, ANDRE-1310, ART-DECO-VELVET-01, ART-DECO-VELVET-02, ART-DECO-VELVET-03, ART-DECO-VELVET-04, ART-DECO-VELVET-05, ART-DECO-VELVET-06, ART-DECO-VELVET-07, ART-DECO-VELVET-08, ART-DECO-VELVET-09, ART-DECO-VELVET-10...11 (write a comment in order), ATOS-111, ATOS-112, ATOS-113, ATOS-114, ATOS-115, ATOS-116, ATOS-117, ATOS-118, ATOS-119, ATOS-120...126 (write a comment in order), AURORA-2480, AURORA-2481, AURORA-2482, AURORA-2483, AURORA-2484, AURORA-2485, AURORA-2486, AURORA-2487, AURORA-2488, AURORA-2489...2505 (write a comment in order), BALOO-2071, BALOO-2072, BALOO-2073, BALOO-2074, BALOO-2076, BALOO-2077, BALOO-2078, BALOO-2079, BALOO-2081, BALOO-2082...2089 (write a comment in order), BLACK-WHITE-VELVET-01, BLACK-WHITE-VELVET-02, BLACK-WHITE-VELVET-03, BLACK-WHITE-VELVET-04, BLACK-WHITE-VELVET-05, BLACK-WHITE-VELVET-06, BLACK-WHITE-VELVET-07, BLACK-WHITE-VELVET-08, BLACK-WHITE-VELVET-09, BLACK-WHITE-VELVET-09, BLACK-WHITE-VELVET-09, BLOOM-01, BLOOM-02, BLOOM-03, BLOOM-04, BLOOM-05, BLOOM-06, BLOOM-07, BLOOM-08, BLOOM-09, BLOOM-10, BRAID-3001, BRAID-3002,