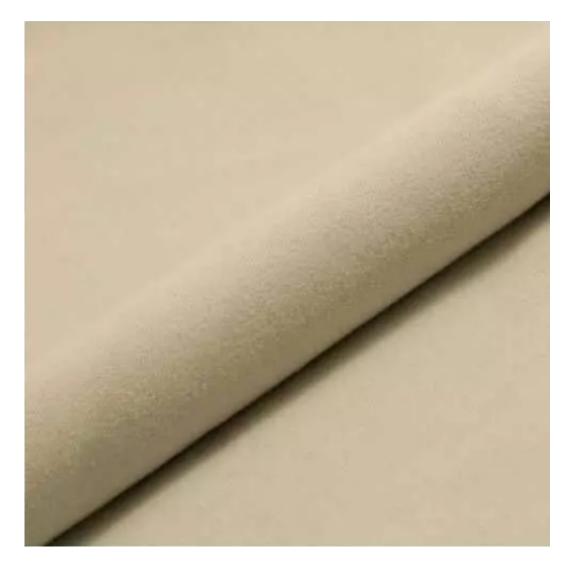

# **Product description**

Upholstered Bench Industrial Style LGM-23 BLACK-WHITE-VELVET-01  $\mid$  Width: 40 cm - 200 cm  $\mid$  Height: 40 cm - 50 cm  $\mid$  Depth: 30 cm - 40 cm  $\mid$ 

Technical data

Product-Code:

| LGM-23                  |  |
|-------------------------|--|
| Catalogue number:       |  |
| 22212                   |  |
| Condition:              |  |
| New                     |  |
| Bench width:            |  |
| 40 cm - 200 cm          |  |
| Choose from parameter   |  |
| Bench height:           |  |
| 40 cm - 50 cm           |  |
| Choose from parameter   |  |
| Bench depth:            |  |
| 30 cm - 40 cm           |  |
| Choose from parameter   |  |
| Type of fabric:         |  |
| Choose from parameter   |  |
| Type of fabric (Photo): |  |
| BLACK-WHITE-VELVET-01   |  |
|                         |  |
|                         |  |
|                         |  |
|                         |  |

**Height**: 40 cm , 45 cm , 50 cm **Depth**: 30 cm , 35 cm , 40 cm

Type of fabric: BLACK-WHITE-VELVET-01 (Photo), ANDRE-1300, ANDRE-1301, ANDRE-1302, ANDRE-1303, ANDRE-1304, ANDRE-1305, ANDRE-1306, ANDRE-1307, ANDRE-1308, ANDRE-1309, ANDRE-1310, ART-DECO-VELVET-01, ART-DECO-VELVET-02, ART-DECO-VELVET-03, ART-DECO-VELVET-04, ART-DECO-VELVET-05, ART-DECO-VELVET-06, ART-DECO-VELVET-07, ART-DECO-VELVET-08, ART-DECO-VELVET-09, ART-DECO-VELVET-10...11 (write a comment in order), ATOS-111, ATOS-112, ATOS-113, ATOS-114, ATOS-115, ATOS-116, ATOS-117, ATOS-118, ATOS-119, ATOS-120...126 (write a comment in order), AURORA-2480, AURORA-2481, AURORA-2482, AURORA-2483, AURORA-2484, AURORA-2485, AURORA-2486, AURORA-2487, AURORA-2488, AURORA-2489...2505 (write a comment in order), BALOO-2071, BALOO-2072, BALOO-2073, BALOO-2074, BALOO-2076, BALOO-2077, BALOO-2078, BALOO-2079, BALOO-2081, BALOO-2082...2089 (write a comment in order), BLACK-WHITE-VELVET-01, BLACK-WHITE-VELVET-02, BLACK-WHITE-VELVET-03, BLACK-WHITE-VELVET-04, BLACK-WHITE-VELVET-05, BLACK-WHITE-VELVET-06, BLACK-WHITE-VELVET-07, BLACK-WHITE-VELVET-08, BLACK-WHITE-VELVET-09, BLACK-WHITE-VELVET-09, BLACK-WHITE-VELVET-09, BLOOM-01, BLOOM-02, BLOOM-03, BLOOM-04, BLOOM-05, BLOOM-06, BLOOM-07, BLOOM-08, BLOOM-09, BLOOM-10, BRAID-3001, BRAID-3002,