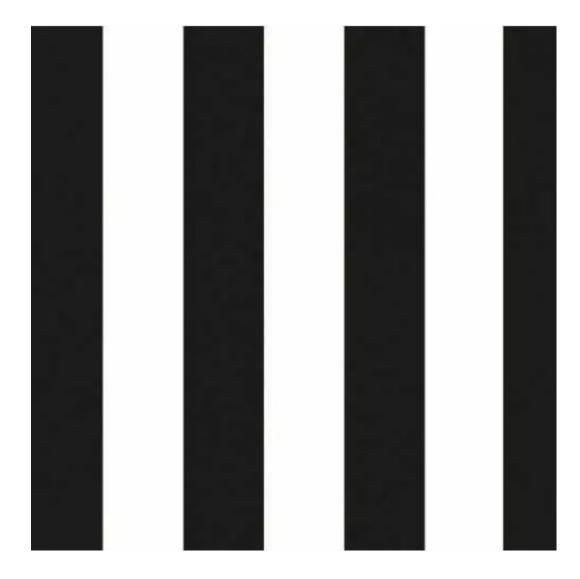

# **Product description**

Upholstered Bench Industrial Style LGM-23 BLACK-WHITE-VELVET-01  $\mid$  Width: 40 cm - 200 cm  $\mid$  Height: 40 cm - 50 cm  $\mid$  Depth: 30 cm - 40 cm  $\mid$ 

Technical data

We offer the largest selection of seat fabrics!

Click on fabric name and discover all fabric selection.

ANDRE

ART-DECO-VELVET

ATOS-ECO-LEATHER

AURORA

BALOO

BLACK-WHITE-VELVET

**Height**: 40 cm , 45 cm , 50 cm **Depth**: 30 cm , 35 cm , 40 cm

Type of fabric: BLACK-WHITE-VELVET-01 (Photo), ANDRE-1300, ANDRE-1301, ANDRE-1302, ANDRE-1303, ANDRE-1304, ANDRE-1305, ANDRE-1306, ANDRE-1307, ANDRE-1308, ANDRE-1309, ANDRE-1310, ART-DECO-VELVET-01, ART-DECO-VELVET-02, ART-DECO-VELVET-03, ART-DECO-VELVET-04, ART-DECO-VELVET-05, ART-DECO-VELVET-06, ART-DECO-VELVET-07, ART-DECO-VELVET-08, ART-DECO-VELVET-09, ART-DECO-VELVET-10...11 (write a comment in order), ATOS-111, ATOS-112, ATOS-113, ATOS-114, ATOS-115, ATOS-116, ATOS-117, ATOS-118, ATOS-119, ATOS-120...126 (write a comment in order), AURORA-2480, AURORA-2481, AURORA-2482, AURORA-2483, AURORA-2484, AURORA-2485, AURORA-2486, AURORA-2487, AURORA-2488, AURORA-2489...2505 (write a comment in order), BALOO-2071, BALOO-2072, BALOO-2073, BALOO-2074, BALOO-2076, BALOO-2077, BALOO-2078, BALOO-2079, BALOO-2081, BALOO-2082...2089 (write a comment in order), BLACK-WHITE-VELVET-01, BLACK-WHITE-VELVET-02, BLACK-WHITE-VELVET-03, BLACK-WHITE-VELVET-04, BLACK-WHITE-VELVET-05, BLACK-WHITE-VELVET-06, BLACK-WHITE-VELVET-07, BLACK-WHITE-VELVET-08, BLACK-WHITE-VELVET-09, BLACK-WHITE-VELVET-09, BLACK-WHITE-VELVET-09, BLOOM-01, BLOOM-02, BLOOM-03, BLOOM-04, BLOOM-05, BLOOM-06, BLOOM-07, BLOOM-08, BLOOM-09, BLOOM-10, BRAID-3001, BRAID-3002,