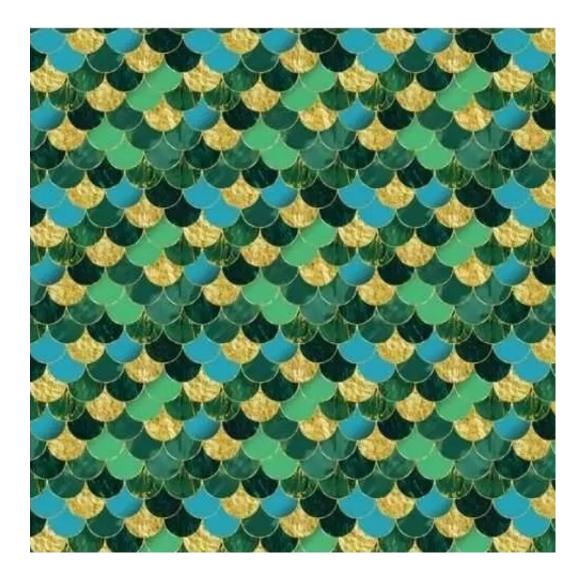

# **Product description**

Upholstered Bench Industrial Style LGM-229 HAMILTON-2803  $\mid$  Width: 40 cm - 200 cm  $\mid$  Height: 40 cm - 50 cm  $\mid$  Depth: 30 cm - 40 cm  $\mid$ 

Technical data

Product-Code:

| LGM-229                 |  |  |
|-------------------------|--|--|
| Catalogue number:       |  |  |
| 12354                   |  |  |
| Condition:              |  |  |
| New                     |  |  |
| Bench width:            |  |  |
| 40 cm - 200 cm          |  |  |
| Choose from parameter   |  |  |
| Bench height:           |  |  |
| 40 cm - 50 cm           |  |  |
| Choose from parameter   |  |  |
| Bench depth:            |  |  |
| 30 cm - 40 cm           |  |  |
| Choose from parameter   |  |  |
| Type of fabric:         |  |  |
| Choose from parameter   |  |  |
| Type of fabric (Photo): |  |  |
| HAMILTON-2803           |  |  |
|                         |  |  |
|                         |  |  |
|                         |  |  |
|                         |  |  |

We offer the largest selection of seat fabrics!

Click on fabric name and discover all fabric selection.

ANDRE

ART-DECO-VELVET

ATOS-ECO-LEATHER

AURORA

BALOO

BLACK-WHITE-VELVET

FLORENCE-ECO-LEATHER

FLOWER-VELVET

FUSHION-ECO-LEATHER

GEODY

**HAMILTON** 

**HEXAGON-VELVET** 

HOLD-ME

**HUSK-VELVET** 