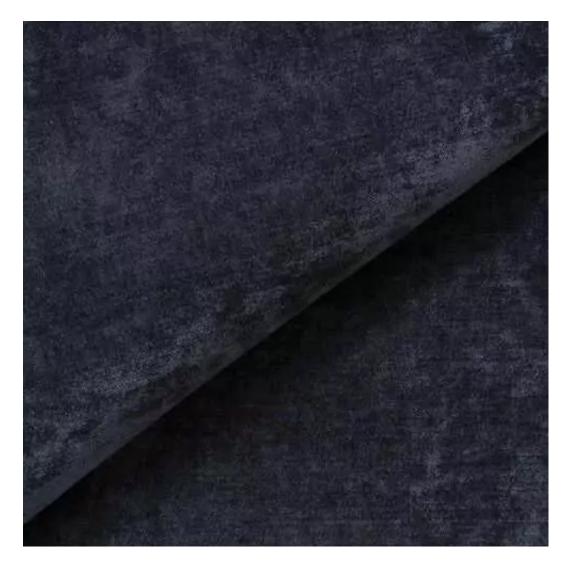

# **Product description**

Upholstered Bench Industrial Style LGM-229 HAMILTON-2803  $\mid$  Width: 40 cm - 200 cm  $\mid$  Height: 40 cm - 50 cm  $\mid$  Depth: 30 cm - 40 cm  $\mid$ 

Technical data

Product-Code:

| LGM-229                 |  |  |
|-------------------------|--|--|
| Catalogue number:       |  |  |
| 12354                   |  |  |
| Condition:              |  |  |
| New                     |  |  |
| Bench width:            |  |  |
| 40 cm - 200 cm          |  |  |
| Choose from parameter   |  |  |
| Bench height:           |  |  |
| 40 cm - 50 cm           |  |  |
| Choose from parameter   |  |  |
| Bench depth:            |  |  |
| 30 cm - 40 cm           |  |  |
| Choose from parameter   |  |  |
| Type of fabric:         |  |  |
| Choose from parameter   |  |  |
| Type of fabric (Photo): |  |  |
| HAMILTON-2803           |  |  |
|                         |  |  |
|                         |  |  |
|                         |  |  |
|                         |  |  |