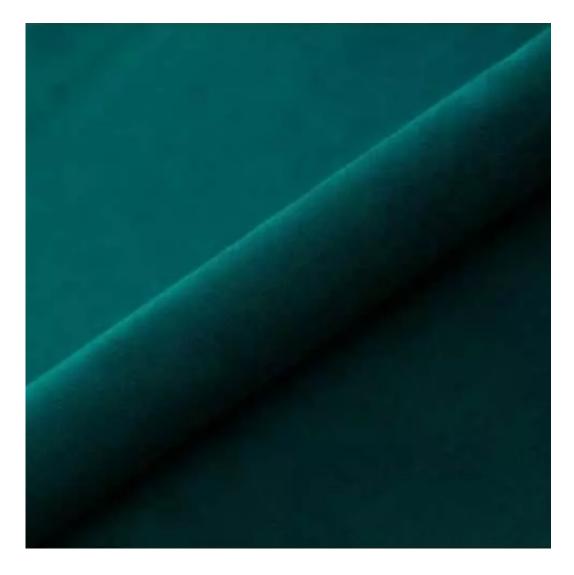

# **Product description**

Upholstered Bench Industrial Style LGM-229 HAMILTON-2803  $\mid$  Width: 40 cm - 200 cm  $\mid$  Height: 40 cm - 50 cm  $\mid$  Depth: 30 cm - 40 cm  $\mid$ 

Technical data

Product-Code:

| LGM-229                 |  |  |
|-------------------------|--|--|
| Catalogue number:       |  |  |
| 12354                   |  |  |
| Condition:              |  |  |
| New                     |  |  |
| Bench width:            |  |  |
| 40 cm - 200 cm          |  |  |
| Choose from parameter   |  |  |
| Bench height:           |  |  |
| 40 cm - 50 cm           |  |  |
| Choose from parameter   |  |  |
| Bench depth:            |  |  |
| 30 cm - 40 cm           |  |  |
| Choose from parameter   |  |  |
| Type of fabric:         |  |  |
| Choose from parameter   |  |  |
| Type of fabric (Photo): |  |  |
| HAMILTON-2803           |  |  |
|                         |  |  |
|                         |  |  |
|                         |  |  |
|                         |  |  |

**Height**: 40 cm , 45 cm , 50 cm **Depth**: 30 cm , 35 cm , 40 cm

Type of fabric: HAMILTON-2803 (Photo), ANDRE-1300, ANDRE-1301, ANDRE-1302, ANDRE-1303, ANDRE-1304, ANDRE-1305, ANDRE-1306, ANDRE-1307, ANDRE-1308, ANDRE-1309, ANDRE-1310, ART-DECO-VELVET-01, ART-DECO-VELVET-02, ART-DECO-VELVET-03, ART-DECO-VELVET-04, ART-DECO-VELVET-05, ART-DECO-VELVET-06, ART-DECO-VELVET-07, ART-DECO-VELVET-08, ART-DECO-VELVET-09, ART-DECO-VELVET-10...11 (write a comment in order), ATOS-111, ATOS-112, ATOS-113, ATOS-114, ATOS-115, ATOS-116, ATOS-117, ATOS-118, ATOS-119, ATOS-120...126 (write a comment in order), AURORA-2480, AURORA-2481, AURORA-2482, AURORA-2483, AURORA-2484, AURORA-2485, AURORA-2486, AURORA-2487, AURORA-2488, AURORA-2489...2505 (write a comment in order), BALOO-2071, BALOO-2072, BALOO-2073, BALOO-2074, BALOO-2076, BALOO-2077, BALOO-2078, BALOO-2079, BALOO-2081, BALOO-2082...2089 (write a comment in order), BLACK-WHITE-VELVET-01, BLACK-WHITE-VELVET-02, BLACK-WHITE-VELVET-03, BLACK-WHITE-VELVET-04, BLACK-WHITE-VELVET-05, BLACK-WHITE-VELVET-06, BLACK-WHITE-VELVET-07, BLACK-WHITE-VELVET-08, BLACK-WHITE-VELVET-09, BLACK-WHITE-VELVET-09, BLOOM-02, BLOOM-03, BLOOM-04, BLOOM-05, BLOOM-06, BLOOM-07, BLOOM-08, BLOOM-09, BLOOM-10, BRAID-3001, BRAID-3002,