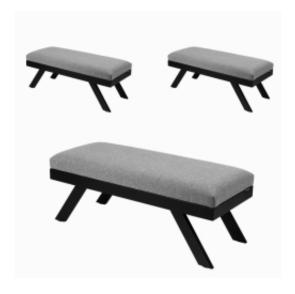

# **Upholstered Bench Industrial Style LGM-229 HAMILTON-2803**

| Number        | 12354            |
|---------------|------------------|
| Producer code | LGM-229          |
| Manufacturer  | Emra Wood Design |

# **Product description**

Upholstered Bench Industrial Style LGM-229 HAMILTON-2803  $\mid$  Width: 40 cm - 200 cm  $\mid$  Height: 40 cm - 50 cm  $\mid$  Depth: 30 cm - 40 cm  $\mid$ 

Technical data

Product-Code:

### Upholstered Bench Industrial Style LGM-229 HAMILTON-2803

- · A functional and practical bench for hallway, living room, bedroom, dressing room, bathroom, reception and office
- Some bench models have a practical shelf for shoes
- The frame and upholstery are made of the highest quality materials
- Production of the bench according to customer requirements

#### **Product features**

- Very high-quality and precise workmanship directly from the manufacturer
- The bench features an interchangeable seat to adapt the product to the future appearance of the room
- The bench does not require self-assembly and is delivered to the customer in its entirety
- Take a look at our fabric palette for more options
- We are at your disposal if you have any questions about the product
- By purchasing a product, you are buying a non-prefabricated item made according to specifications (selection of color, upholstery, materials, etc.)