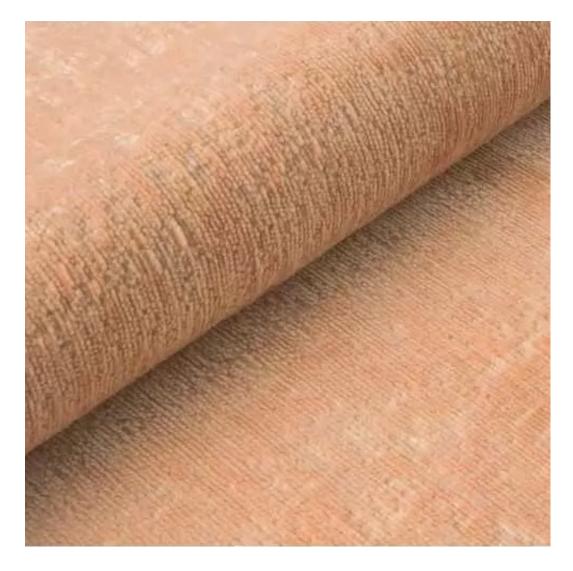

# **Product description**

Upholstered Bench Industrial Style LGM-229 HAMILTON-2803  $\mid$  Width: 40 cm - 200 cm  $\mid$  Height: 40 cm - 50 cm  $\mid$  Depth: 30 cm - 40 cm  $\mid$ 

Technical data

Product-Code:

| LGM-229                 |  |  |
|-------------------------|--|--|
| Catalogue number:       |  |  |
| 12354                   |  |  |
| Condition:              |  |  |
| New                     |  |  |
| Bench width:            |  |  |
| 40 cm - 200 cm          |  |  |
| Choose from parameter   |  |  |
| Bench height:           |  |  |
| 40 cm - 50 cm           |  |  |
| Choose from parameter   |  |  |
| Bench depth:            |  |  |
| 30 cm - 40 cm           |  |  |
| Choose from parameter   |  |  |
| Type of fabric:         |  |  |
| Choose from parameter   |  |  |
| Type of fabric (Photo): |  |  |
| HAMILTON-2803           |  |  |
|                         |  |  |
|                         |  |  |
|                         |  |  |
|                         |  |  |

**Height**: 40 cm , 45 cm , 50 cm **Depth**: 30 cm , 35 cm , 40 cm

Type of fabric: HAMILTON-2803 (Photo), ANDRE-1300, ANDRE-1301, ANDRE-1302, ANDRE-1303, ANDRE-1304, ANDRE-1305, ANDRE-1306, ANDRE-1307, ANDRE-1308, ANDRE-1309, ANDRE-1310, ART-DECO-VELVET-01, ART-DECO-VELVET-02, ART-DECO-VELVET-03, ART-DECO-VELVET-04, ART-DECO-VELVET-05, ART-DECO-VELVET-06, ART-DECO-VELVET-07, ART-DECO-VELVET-08, ART-DECO-VELVET-09, ART-DECO-VELVET-10...11 (write a comment in order), ATOS-111, ATOS-112, ATOS-113, ATOS-114, ATOS-115, ATOS-116, ATOS-117, ATOS-118, ATOS-119, ATOS-120...126 (write a comment in order), AURORA-2480, AURORA-2481, AURORA-2482, AURORA-2483, AURORA-2484, AURORA-2485, AURORA-2486, AURORA-2487, AURORA-2488, AURORA-2489...2505 (write a comment in order), BALOO-2071, BALOO-2072, BALOO-2073, BALOO-2074, BALOO-2076, BALOO-2077, BALOO-2078, BALOO-2079, BALOO-2081, BALOO-2082...2089 (write a comment in order), BLACK-WHITE-VELVET-01, BLACK-WHITE-VELVET-02, BLACK-WHITE-VELVET-03, BLACK-WHITE-VELVET-04, BLACK-WHITE-VELVET-05, BLACK-WHITE-VELVET-06, BLACK-WHITE-VELVET-07, BLACK-WHITE-VELVET-08, BLACK-WHITE-VELVET-09, BLACK-WHITE-VELVET-09, BLOOM-02, BLOOM-03, BLOOM-04, BLOOM-05, BLOOM-06, BLOOM-07, BLOOM-08, BLOOM-09, BLOOM-10, BRAID-3001, BRAID-3002,