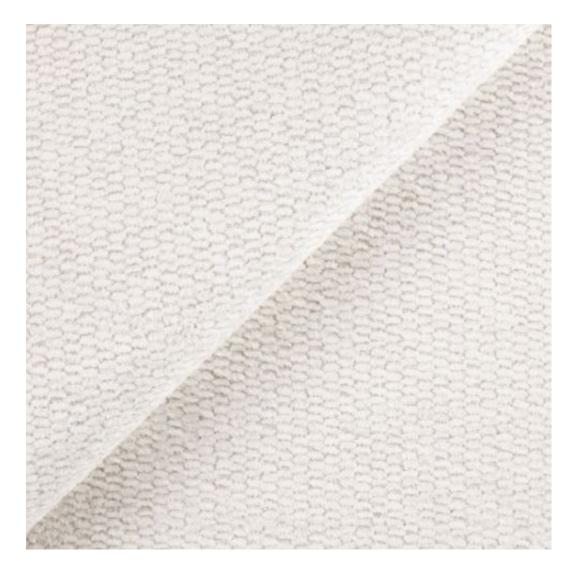

# **Product description**

Upholstered Bench Industrial Style LGM-229 HAMILTON-2803  $\mid$  Width: 40 cm - 200 cm  $\mid$  Height: 40 cm - 50 cm  $\mid$  Depth: 30 cm - 40 cm  $\mid$ 

Technical data

Product-Code:

| LGM-229                 |  |  |
|-------------------------|--|--|
| Catalogue number:       |  |  |
| 12354                   |  |  |
| Condition:              |  |  |
| New                     |  |  |
| Bench width:            |  |  |
| 40 cm - 200 cm          |  |  |
| Choose from parameter   |  |  |
| Bench height:           |  |  |
| 40 cm - 50 cm           |  |  |
| Choose from parameter   |  |  |
| Bench depth:            |  |  |
| 30 cm - 40 cm           |  |  |
| Choose from parameter   |  |  |
| Type of fabric:         |  |  |
| Choose from parameter   |  |  |
| Type of fabric (Photo): |  |  |
| HAMILTON-2803           |  |  |
|                         |  |  |
|                         |  |  |
|                         |  |  |
|                         |  |  |