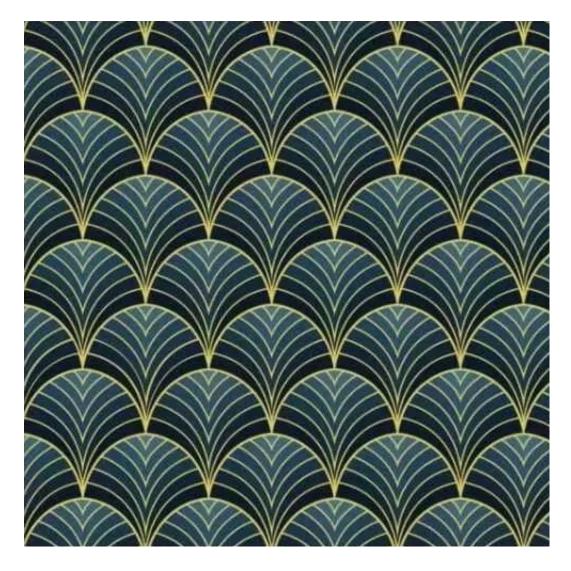

# **Product description**

Upholstered Bench Industrial Style LGM-229 HAMILTON-2803  $\mid$  Width: 40 cm - 200 cm  $\mid$  Height: 40 cm - 50 cm  $\mid$  Depth: 30 cm - 40 cm  $\mid$ 

Technical data

Product-Code:

| LGM-229                 |  |  |
|-------------------------|--|--|
| Catalogue number:       |  |  |
| 12354                   |  |  |
| Condition:              |  |  |
| New                     |  |  |
| Bench width:            |  |  |
| 40 cm - 200 cm          |  |  |
| Choose from parameter   |  |  |
| Bench height:           |  |  |
| 40 cm - 50 cm           |  |  |
| Choose from parameter   |  |  |
| Bench depth:            |  |  |
| 30 cm - 40 cm           |  |  |
| Choose from parameter   |  |  |
| Type of fabric:         |  |  |
| Choose from parameter   |  |  |
| Type of fabric (Photo): |  |  |
| HAMILTON-2803           |  |  |
|                         |  |  |
|                         |  |  |
|                         |  |  |
|                         |  |  |

FLORENCE-ECO-LEATHER

FLOWER-VELVET

FUSHION-ECO-LEATHER

GEODY

**HAMILTON** 

**HEXAGON-VELVET** 

HOLD-ME

**HUSK-VELVET** 

**Height**: 40 cm , 45 cm , 50 cm **Depth**: 30 cm , 35 cm , 40 cm

Type of fabric: HAMILTON-2803 (Photo), ANDRE-1300, ANDRE-1301, ANDRE-1302, ANDRE-1303, ANDRE-1304, ANDRE-1305, ANDRE-1306, ANDRE-1307, ANDRE-1308, ANDRE-1309, ANDRE-1310, ART-DECO-VELVET-01, ART-DECO-VELVET-02, ART-DECO-VELVET-03, ART-DECO-VELVET-04, ART-DECO-VELVET-05, ART-DECO-VELVET-06, ART-DECO-VELVET-07, ART-DECO-VELVET-08, ART-DECO-VELVET-09, ART-DECO-VELVET-10...11 (write a comment in order), ATOS-111, ATOS-112, ATOS-113, ATOS-114, ATOS-115, ATOS-116, ATOS-117, ATOS-118, ATOS-119, ATOS-120...126 (write a comment in order), AURORA-2480, AURORA-2481, AURORA-2482, AURORA-2483, AURORA-2484, AURORA-2485, AURORA-2486, AURORA-2487, AURORA-2488, AURORA-2489...2505 (write a comment in order), BALOO-2071, BALOO-2072, BALOO-2073, BALOO-2074, BALOO-2076, BALOO-2077, BALOO-2078, BALOO-2079, BALOO-2081, BALOO-2082...2089 (write a comment in order), BLACK-WHITE-VELVET-01, BLACK-WHITE-VELVET-02, BLACK-WHITE-VELVET-03, BLACK-WHITE-VELVET-04, BLACK-WHITE-VELVET-05, BLACK-WHITE-VELVET-06, BLACK-WHITE-VELVET-07, BLACK-WHITE-VELVET-08, BLACK-WHITE-VELVET-09, BLACK-WHITE-VELVET-09, BLOOM-02, BLOOM-03, BLOOM-04, BLOOM-05, BLOOM-06, BLOOM-07, BLOOM-08, BLOOM-09, BLOOM-10, BRAID-3001, BRAID-3002,