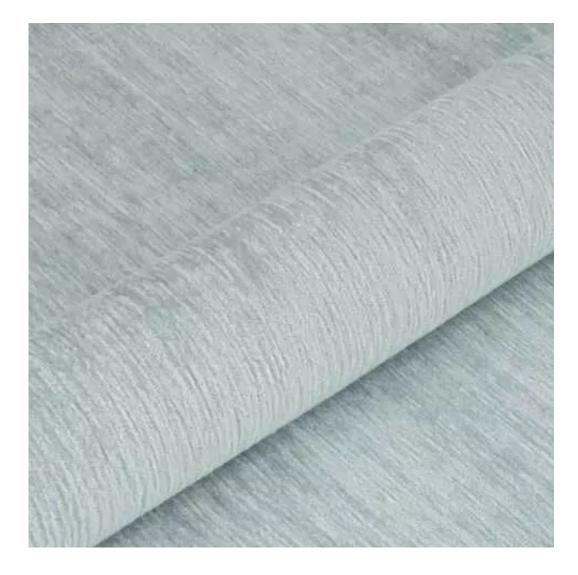

# **Product description**

Upholstered Bench Industrial Style LGM-228 HAMILTON-2803  $\mid$  Width: 40 cm - 200 cm  $\mid$  Height: 40 cm - 50 cm  $\mid$  Depth: 30 cm - 40 cm  $\mid$ 

Technical data

Product-Code:

| LGM-228                 |  |
|-------------------------|--|
| Catalogue number:       |  |
| 12353                   |  |
| Condition:              |  |
| New .                   |  |
| New                     |  |
| Bench width:            |  |
| 40 cm - 200 cm          |  |
| Choose from parameter   |  |
|                         |  |
| Bench height:           |  |
| 40 cm - 50 cm           |  |
| Choose from parameter   |  |
|                         |  |
| Bench depth:            |  |
| 30 cm - 40 cm           |  |
| Choose from parameter   |  |
|                         |  |
| Type of fabric:         |  |
| Choose from parameter   |  |
| Type of fabric (Photo): |  |
| HAMILTON-2803           |  |
|                         |  |
|                         |  |
|                         |  |
|                         |  |