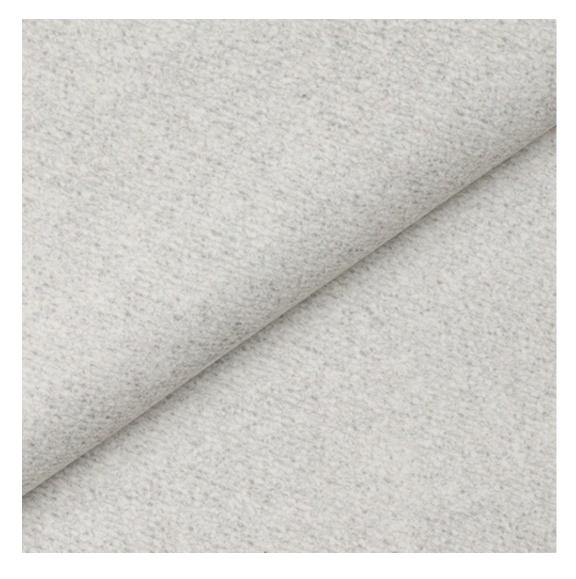

| LGM-228                 |  |
|-------------------------|--|
| Catalogue number:       |  |
| 12353                   |  |
| Condition:              |  |
| New .                   |  |
| New                     |  |
| Bench width:            |  |
| 40 cm - 200 cm          |  |
| Choose from parameter   |  |
|                         |  |
| Bench height:           |  |
| 40 cm - 50 cm           |  |
| Choose from parameter   |  |
|                         |  |
| Bench depth:            |  |
| 30 cm - 40 cm           |  |
| Choose from parameter   |  |
|                         |  |
| Type of fabric:         |  |
| Choose from parameter   |  |
| Type of fabric (Photo): |  |
| HAMILTON-2803           |  |
|                         |  |
|                         |  |
|                         |  |
|                         |  |

**Height**: 40 cm , 45 cm , 50 cm **Depth**: 30 cm , 35 cm , 40 cm

Type of fabric: HAMILTON-2803 (Photo), ANDRE-1300, ANDRE-1301, ANDRE-1302, ANDRE-1303, ANDRE-1304, ANDRE-1305, ANDRE-1306, ANDRE-1307, ANDRE-1308, ANDRE-1309, ANDRE-1310, ART-DECO-VELVET-01, ART-DECO-VELVET-02, ART-DECO-VELVET-03, ART-DECO-VELVET-04, ART-DECO-VELVET-05, ART-DECO-VELVET-06, ART-DECO-VELVET-07, ART-DECO-VELVET-08, ART-DECO-VELVET-09, ART-DECO-VELVET-10...11 (write a comment in order), ATOS-111, ATOS-112, ATOS-113, ATOS-114, ATOS-115, ATOS-116, ATOS-117, ATOS-118, ATOS-119, ATOS-120...126 (write a comment in order), AURORA-2480, AURORA-2481, AURORA-2482, AURORA-2483, AURORA-2484, AURORA-2485, AURORA-2486, AURORA-2487, AURORA-2488, AURORA-2489...2505 (write a comment in order), BALOO-2071, BALOO-2072, BALOO-2073, BALOO-2074, BALOO-2076, BALOO-2077, BALOO-2078, BALOO-2079, BALOO-2081, BALOO-2082...2089 (write a comment in order), BLACK-WHITE-VELVET-01, BLACK-WHITE-VELVET-02, BLACK-WHITE-VELVET-03, BLACK-WHITE-VELVET-04, BLACK-WHITE-VELVET-05, BLACK-WHITE-VELVET-06, BLACK-WHITE-VELVET-07, BLACK-WHITE-VELVET-08, BLACK-WHITE-VELVET-09, BLACK-WHITE-VELVET-09, BLOOM-02, BLOOM-03, BLOOM-04, BLOOM-05, BLOOM-06, BLOOM-07, BLOOM-08, BLOOM-09, BLOOM-10, BRAID-3001, BRAID-3002,