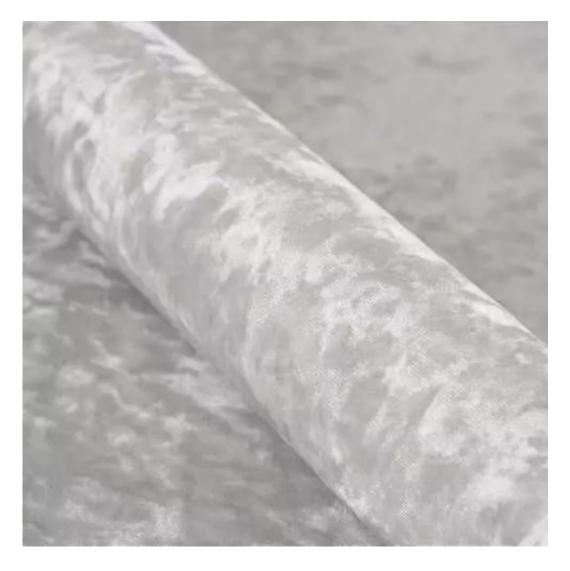

| LGM-228                 |  |
|-------------------------|--|
| Catalogue number:       |  |
| 12353                   |  |
| Condition:              |  |
| New .                   |  |
| New                     |  |
| Bench width:            |  |
| 40 cm - 200 cm          |  |
| Choose from parameter   |  |
|                         |  |
| Bench height:           |  |
| 40 cm - 50 cm           |  |
| Choose from parameter   |  |
|                         |  |
| Bench depth:            |  |
| 30 cm - 40 cm           |  |
| Choose from parameter   |  |
|                         |  |
| Type of fabric:         |  |
| Choose from parameter   |  |
| Type of fabric (Photo): |  |
| HAMILTON-2803           |  |
|                         |  |
|                         |  |
|                         |  |
|                         |  |

**Height**: 40 cm , 45 cm , 50 cm **Depth**: 30 cm , 35 cm , 40 cm

Type of fabric: HAMILTON-2803 (Photo), ANDRE-1300, ANDRE-1301, ANDRE-1302, ANDRE-1303, ANDRE-1304, ANDRE-1305, ANDRE-1306, ANDRE-1307, ANDRE-1308, ANDRE-1309, ANDRE-1310, ART-DECO-VELVET-01, ART-DECO-VELVET-02, ART-DECO-VELVET-03, ART-DECO-VELVET-04, ART-DECO-VELVET-05, ART-DECO-VELVET-06, ART-DECO-VELVET-07, ART-DECO-VELVET-08, ART-DECO-VELVET-09, ART-DECO-VELVET-10...11 (write a comment in order), ATOS-111, ATOS-112, ATOS-113, ATOS-114, ATOS-115, ATOS-116, ATOS-117, ATOS-118, ATOS-119, ATOS-120...126 (write a comment in order), AURORA-2480, AURORA-2481, AURORA-2482, AURORA-2483, AURORA-2484, AURORA-2485, AURORA-2486, AURORA-2487, AURORA-2488, AURORA-2489...2505 (write a comment in order), BALOO-2071, BALOO-2072, BALOO-2073, BALOO-2074, BALOO-2076, BALOO-2077, BALOO-2078, BALOO-2079, BALOO-2081, BALOO-2082...2089 (write a comment in order), BLACK-WHITE-VELVET-01, BLACK-WHITE-VELVET-02, BLACK-WHITE-VELVET-03, BLACK-WHITE-VELVET-04, BLACK-WHITE-VELVET-05, BLACK-WHITE-VELVET-06, BLACK-WHITE-VELVET-07, BLACK-WHITE-VELVET-08, BLACK-WHITE-VELVET-09, BLACK-WHITE-VELVET-09, BLOOM-02, BLOOM-03, BLOOM-04, BLOOM-05, BLOOM-06, BLOOM-07, BLOOM-08, BLOOM-09, BLOOM-10, BRAID-3001, BRAID-3002,