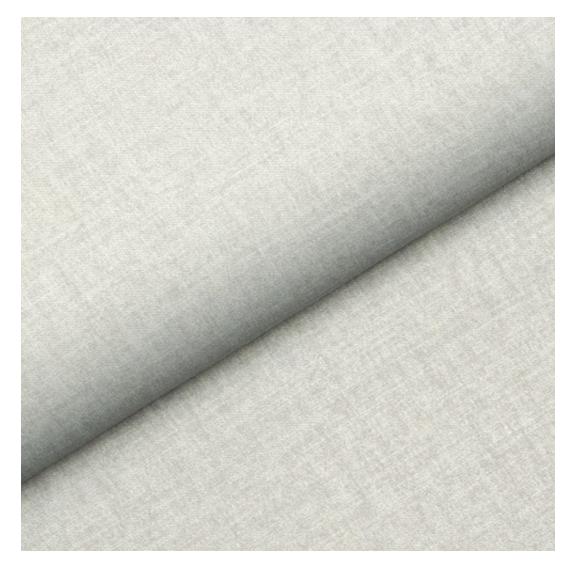

# **Product description**

Upholstered Bench Industrial Style LGM-228 HAMILTON-2803  $\mid$  Width: 40 cm - 200 cm  $\mid$  Height: 40 cm - 50 cm  $\mid$  Depth: 30 cm - 40 cm  $\mid$ 

Technical data

Product-Code:

| LGM-228                 |  |
|-------------------------|--|
| Catalogue number:       |  |
| 12353                   |  |
| Condition:              |  |
| New .                   |  |
| New                     |  |
| Bench width:            |  |
| 40 cm - 200 cm          |  |
| Choose from parameter   |  |
|                         |  |
| Bench height:           |  |
| 40 cm - 50 cm           |  |
| Choose from parameter   |  |
|                         |  |
| Bench depth:            |  |
| 30 cm - 40 cm           |  |
| Choose from parameter   |  |
|                         |  |
| Type of fabric:         |  |
| Choose from parameter   |  |
| Type of fabric (Photo): |  |
| HAMILTON-2803           |  |
|                         |  |
|                         |  |
|                         |  |
|                         |  |

**Height**: 40 cm , 45 cm , 50 cm **Depth**: 30 cm , 35 cm , 40 cm

Type of fabric: HAMILTON-2803 (Photo), ANDRE-1300, ANDRE-1301, ANDRE-1302, ANDRE-1303, ANDRE-1304, ANDRE-1305, ANDRE-1306, ANDRE-1307, ANDRE-1308, ANDRE-1309, ANDRE-1310, ART-DECO-VELVET-01, ART-DECO-VELVET-02, ART-DECO-VELVET-03, ART-DECO-VELVET-04, ART-DECO-VELVET-05, ART-DECO-VELVET-06, ART-DECO-VELVET-07, ART-DECO-VELVET-08, ART-DECO-VELVET-09, ART-DECO-VELVET-10...11 (write a comment in order), ATOS-111, ATOS-112, ATOS-113, ATOS-114, ATOS-115, ATOS-116, ATOS-117, ATOS-118, ATOS-119, ATOS-120...126 (write a comment in order), AURORA-2480, AURORA-2481, AURORA-2482, AURORA-2483, AURORA-2484, AURORA-2485, AURORA-2486, AURORA-2487, AURORA-2488, AURORA-2489...2505 (write a comment in order), BALOO-2071, BALOO-2072, BALOO-2073, BALOO-2074, BALOO-2076, BALOO-2077, BALOO-2078, BALOO-2079, BALOO-2081, BALOO-2082...2089 (write a comment in order), BLACK-WHITE-VELVET-01, BLACK-WHITE-VELVET-02, BLACK-WHITE-VELVET-03, BLACK-WHITE-VELVET-04, BLACK-WHITE-VELVET-05, BLACK-WHITE-VELVET-06, BLACK-WHITE-VELVET-07, BLACK-WHITE-VELVET-08, BLACK-WHITE-VELVET-09, BLACK-WHITE-VELVET-09, BLOOM-02, BLOOM-03, BLOOM-04, BLOOM-05, BLOOM-06, BLOOM-07, BLOOM-08, BLOOM-09, BLOOM-10, BRAID-3001, BRAID-3002,