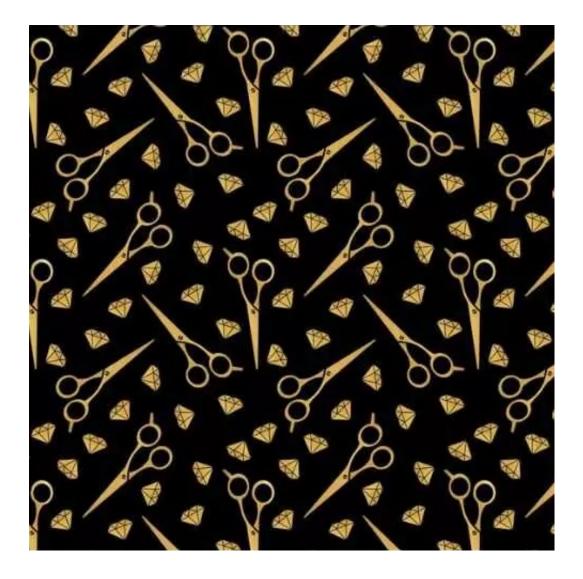

# **Product description**

Upholstered Bench Industrial Style LGM-228 HAMILTON-2803  $\mid$  Width: 40 cm - 200 cm  $\mid$  Height: 40 cm - 50 cm  $\mid$  Depth: 30 cm - 40 cm  $\mid$ 

Technical data

Product-Code:

| LGM-228                 |  |
|-------------------------|--|
| Catalogue number:       |  |
| 12353                   |  |
| Condition:              |  |
| New .                   |  |
| New                     |  |
| Bench width:            |  |
| 40 cm - 200 cm          |  |
| Choose from parameter   |  |
|                         |  |
| Bench height:           |  |
| 40 cm - 50 cm           |  |
| Choose from parameter   |  |
|                         |  |
| Bench depth:            |  |
| 30 cm - 40 cm           |  |
| Choose from parameter   |  |
|                         |  |
| Type of fabric:         |  |
| Choose from parameter   |  |
| Type of fabric (Photo): |  |
| HAMILTON-2803           |  |
|                         |  |
|                         |  |
|                         |  |
|                         |  |

**Height**: 40 cm , 45 cm , 50 cm **Depth**: 30 cm , 35 cm , 40 cm

Type of fabric: HAMILTON-2803 (Photo), ANDRE-1300, ANDRE-1301, ANDRE-1302, ANDRE-1303, ANDRE-1304, ANDRE-1305, ANDRE-1306, ANDRE-1307, ANDRE-1308, ANDRE-1309, ANDRE-1310, ART-DECO-VELVET-01, ART-DECO-VELVET-02, ART-DECO-VELVET-03, ART-DECO-VELVET-04, ART-DECO-VELVET-05, ART-DECO-VELVET-06, ART-DECO-VELVET-07, ART-DECO-VELVET-08, ART-DECO-VELVET-09, ART-DECO-VELVET-10...11 (write a comment in order), ATOS-111, ATOS-112, ATOS-113, ATOS-114, ATOS-115, ATOS-116, ATOS-117, ATOS-118, ATOS-119, ATOS-120...126 (write a comment in order), AURORA-2480, AURORA-2481, AURORA-2482, AURORA-2483, AURORA-2484, AURORA-2485, AURORA-2486, AURORA-2487, AURORA-2488, AURORA-2489...2505 (write a comment in order), BALOO-2071, BALOO-2072, BALOO-2073, BALOO-2074, BALOO-2076, BALOO-2077, BALOO-2078, BALOO-2079, BALOO-2081, BALOO-2082...2089 (write a comment in order), BLACK-WHITE-VELVET-01, BLACK-WHITE-VELVET-02, BLACK-WHITE-VELVET-03, BLACK-WHITE-VELVET-04, BLACK-WHITE-VELVET-05, BLACK-WHITE-VELVET-06, BLACK-WHITE-VELVET-07, BLACK-WHITE-VELVET-08, BLACK-WHITE-VELVET-09, BLACK-WHITE-VELVET-09, BLOOM-02, BLOOM-03, BLOOM-04, BLOOM-05, BLOOM-06, BLOOM-07, BLOOM-08, BLOOM-09, BLOOM-10, BRAID-3001, BRAID-3002,