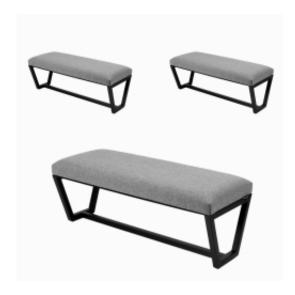

# **Upholstered Bench Industrial Style LGM-228 HAMILTON-2803**

| Number        | 12353            |
|---------------|------------------|
| Producer code | LGM-228          |
| Manufacturer  | Emra Wood Design |

# **Product description**

Upholstered Bench Industrial Style LGM-228 HAMILTON-2803  $\mid$  Width: 40 cm - 200 cm  $\mid$  Height: 40 cm - 50 cm  $\mid$  Depth: 30 cm - 40 cm  $\mid$ 

Technical data

Product-Code:

### Upholstered Bench Industrial Style LGM-228 HAMILTON-2803

- · A functional and practical bench for hallway, living room, bedroom, dressing room, bathroom, reception and office
- Some bench models have a practical shelf for shoes
- The frame and upholstery are made of the highest quality materials
- Production of the bench according to customer requirements

#### **Product features**

- $\bullet\,$  Very high-quality and precise workmanship directly from the manufacturer
- The bench features an interchangeable seat to adapt the product to the future appearance of the room
- The bench does not require self-assembly and is delivered to the customer in its entirety
- Take a look at our fabric palette for more options
- We are at your disposal if you have any questions about the product
- By purchasing a product, you are buying a non-prefabricated item made according to specifications (selection of color, upholstery, materials, etc.)