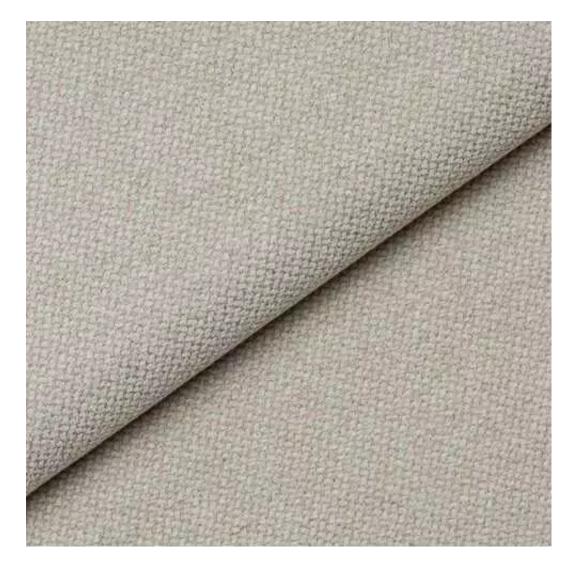

# **Product description**

Upholstered Bench Industrial Style LGM-227 HAMILTON-2803  $\mid$  Width: 40 cm - 200 cm  $\mid$  Height: 40 cm - 50 cm  $\mid$  Depth: 30 cm - 40 cm  $\mid$ 

Technical data

Product-Code:

| LGM-227                 |  |  |
|-------------------------|--|--|
| Catalogue number:       |  |  |
| 12352                   |  |  |
| Condition:              |  |  |
| New                     |  |  |
| Bench width:            |  |  |
| 40 cm - 200 cm          |  |  |
| Choose from parameter   |  |  |
| Bench height:           |  |  |
| 40 cm - 50 cm           |  |  |
| Choose from parameter   |  |  |
| Bench depth:            |  |  |
| 30 cm - 40 cm           |  |  |
| Choose from parameter   |  |  |
| Type of fabric:         |  |  |
| Choose from parameter   |  |  |
| Type of fabric (Photo): |  |  |
| HAMILTON-2803           |  |  |
|                         |  |  |
|                         |  |  |
|                         |  |  |
|                         |  |  |