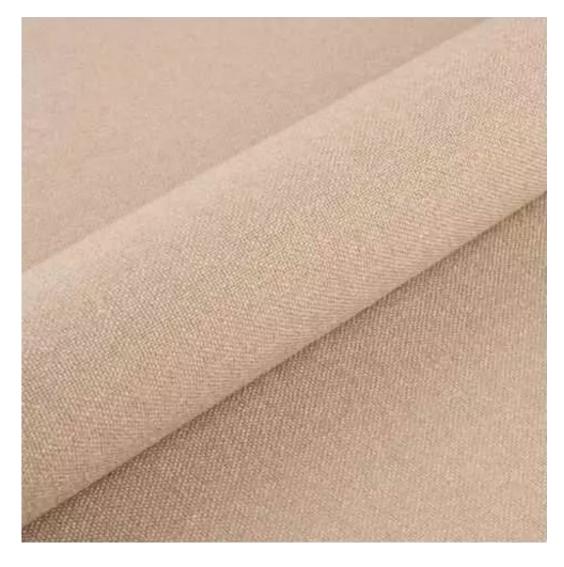

# **Product description**

Upholstered Bench Industrial Style LGM-227 HAMILTON-2803  $\mid$  Width: 40 cm - 200 cm  $\mid$  Height: 40 cm - 50 cm  $\mid$  Depth: 30 cm - 40 cm  $\mid$ 

Technical data

Product-Code:

| LGM-227                 |  |  |
|-------------------------|--|--|
| Catalogue number:       |  |  |
| 12352                   |  |  |
| Condition:              |  |  |
| New                     |  |  |
| Bench width:            |  |  |
| 40 cm - 200 cm          |  |  |
| Choose from parameter   |  |  |
| Bench height:           |  |  |
| 40 cm - 50 cm           |  |  |
| Choose from parameter   |  |  |
| Bench depth:            |  |  |
| 30 cm - 40 cm           |  |  |
| Choose from parameter   |  |  |
| Type of fabric:         |  |  |
| Choose from parameter   |  |  |
| Type of fabric (Photo): |  |  |
| HAMILTON-2803           |  |  |
|                         |  |  |
|                         |  |  |
|                         |  |  |
|                         |  |  |

**Height**: 40 cm , 45 cm , 50 cm **Depth**: 30 cm , 35 cm , 40 cm

Type of fabric: HAMILTON-2803 (Photo), ANDRE-1300, ANDRE-1301, ANDRE-1302, ANDRE-1303, ANDRE-1304, ANDRE-1305, ANDRE-1306, ANDRE-1307, ANDRE-1308, ANDRE-1309, ANDRE-1310, ART-DECO-VELVET-01, ART-DECO-VELVET-02, ART-DECO-VELVET-03, ART-DECO-VELVET-04, ART-DECO-VELVET-05, ART-DECO-VELVET-06, ART-DECO-VELVET-07, ART-DECO-VELVET-08, ART-DECO-VELVET-09, ART-DECO-VELVET-10...11 (write a comment in order), ATOS-111, ATOS-112, ATOS-113, ATOS-114, ATOS-115, ATOS-116, ATOS-117, ATOS-118, ATOS-119, ATOS-120...126 (write a comment in order), AURORA-2480, AURORA-2481, AURORA-2482, AURORA-2483, AURORA-2484, AURORA-2485, AURORA-2486, AURORA-2487, AURORA-2488, AURORA-2489...2505 (write a comment in order), BALOO-2071, BALOO-2072, BALOO-2073, BALOO-2074, BALOO-2076, BALOO-2077, BALOO-2078, BALOO-2079, BALOO-2081, BALOO-2082...2089 (write a comment in order), BLACK-WHITE-VELVET-01, BLACK-WHITE-VELVET-02, BLACK-WHITE-VELVET-03, BLACK-WHITE-VELVET-04, BLACK-WHITE-VELVET-05, BLACK-WHITE-VELVET-06, BLACK-WHITE-VELVET-07, BLACK-WHITE-VELVET-08, BLACK-WHITE-VELVET-09, BLACK-WHITE-VELVET-09, BLOOM-02, BLOOM-03, BLOOM-04, BLOOM-05, BLOOM-06, BLOOM-07, BLOOM-08, BLOOM-09, BLOOM-10, BRAID-3001, BRAID-3002,