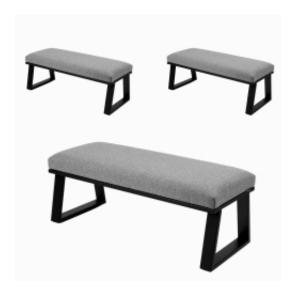

# **Upholstered Bench Industrial Style LGM-227 HAMILTON-2803**

| Number        | 12352            |
|---------------|------------------|
| Producer code | LGM-227          |
| Manufacturer  | Emra Wood Design |

# **Product description**

Upholstered Bench Industrial Style LGM-227 HAMILTON-2803  $\mid$  Width: 40 cm - 200 cm  $\mid$  Height: 40 cm - 50 cm  $\mid$  Depth: 30 cm - 40 cm  $\mid$ 

Technical data

Product-Code:

### Upholstered Bench Industrial Style LGM-227 HAMILTON-2803

- · A functional and practical bench for hallway, living room, bedroom, dressing room, bathroom, reception and office
- Some bench models have a practical shelf for shoes
- The frame and upholstery are made of the highest quality materials
- Production of the bench according to customer requirements

#### **Product features**

- $\bullet\,$  Very high-quality and precise workmanship directly from the manufacturer
- The bench features an interchangeable seat to adapt the product to the future appearance of the room
- The bench does not require self-assembly and is delivered to the customer in its entirety
- Take a look at our fabric palette for more options
- We are at your disposal if you have any questions about the product
- By purchasing a product, you are buying a non-prefabricated item made according to specifications (selection of color, upholstery, materials, etc.)