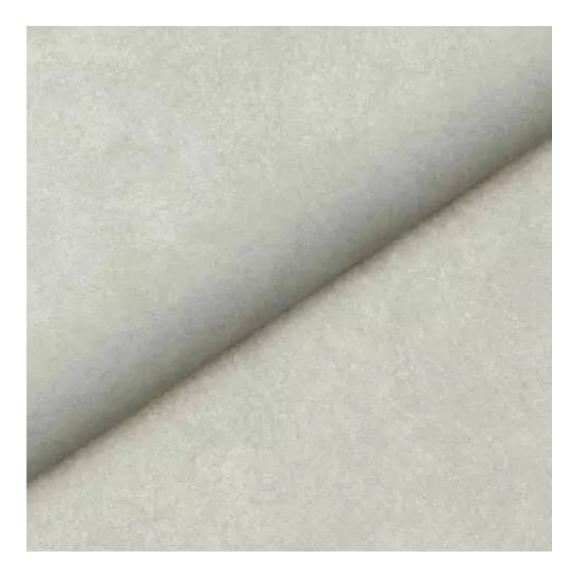

# **Product description**

Upholstered Bench Industrial Style LGM-227 HAMILTON-2803  $\mid$  Width: 40 cm - 200 cm  $\mid$  Height: 40 cm - 50 cm  $\mid$  Depth: 30 cm - 40 cm  $\mid$ 

Technical data

Product-Code:

| LGM-227                 |  |  |
|-------------------------|--|--|
| Catalogue number:       |  |  |
| 12352                   |  |  |
| Condition:              |  |  |
| New                     |  |  |
| Bench width:            |  |  |
| 40 cm - 200 cm          |  |  |
| Choose from parameter   |  |  |
| Bench height:           |  |  |
| 40 cm - 50 cm           |  |  |
| Choose from parameter   |  |  |
| Bench depth:            |  |  |
| 30 cm - 40 cm           |  |  |
| Choose from parameter   |  |  |
| Type of fabric:         |  |  |
| Choose from parameter   |  |  |
| Type of fabric (Photo): |  |  |
| HAMILTON-2803           |  |  |
|                         |  |  |
|                         |  |  |
|                         |  |  |
|                         |  |  |

**Height**: 40 cm , 45 cm , 50 cm **Depth**: 30 cm , 35 cm , 40 cm

Type of fabric: HAMILTON-2803 (Photo), ANDRE-1300, ANDRE-1301, ANDRE-1302, ANDRE-1303, ANDRE-1304, ANDRE-1305, ANDRE-1306, ANDRE-1307, ANDRE-1308, ANDRE-1309, ANDRE-1310, ART-DECO-VELVET-01, ART-DECO-VELVET-02, ART-DECO-VELVET-03, ART-DECO-VELVET-04, ART-DECO-VELVET-05, ART-DECO-VELVET-06, ART-DECO-VELVET-07, ART-DECO-VELVET-08, ART-DECO-VELVET-09, ART-DECO-VELVET-10...11 (write a comment in order), ATOS-111, ATOS-112, ATOS-113, ATOS-114, ATOS-115, ATOS-116, ATOS-117, ATOS-118, ATOS-119, ATOS-120...126 (write a comment in order), AURORA-2480, AURORA-2481, AURORA-2482, AURORA-2483, AURORA-2484, AURORA-2485, AURORA-2486, AURORA-2487, AURORA-2488, AURORA-2489...2505 (write a comment in order), BALOO-2071, BALOO-2072, BALOO-2073, BALOO-2074, BALOO-2076, BALOO-2077, BALOO-2078, BALOO-2079, BALOO-2081, BALOO-2082...2089 (write a comment in order), BLACK-WHITE-VELVET-01, BLACK-WHITE-VELVET-02, BLACK-WHITE-VELVET-03, BLACK-WHITE-VELVET-04, BLACK-WHITE-VELVET-05, BLACK-WHITE-VELVET-06, BLACK-WHITE-VELVET-07, BLACK-WHITE-VELVET-08, BLACK-WHITE-VELVET-09, BLACK-WHITE-VELVET-09, BLOOM-02, BLOOM-03, BLOOM-04, BLOOM-05, BLOOM-06, BLOOM-07, BLOOM-08, BLOOM-09, BLOOM-10, BRAID-3001, BRAID-3002,