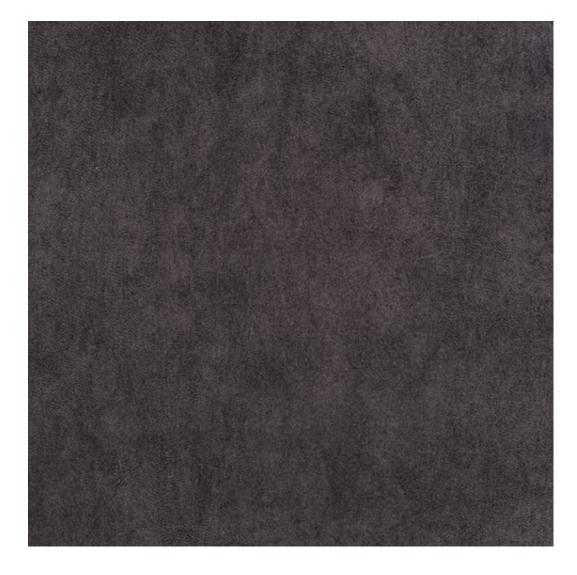

# **Product description**

Upholstered Bench Industrial Style LGM-227 HAMILTON-2803  $\mid$  Width: 40 cm - 200 cm  $\mid$  Height: 40 cm - 50 cm  $\mid$  Depth: 30 cm - 40 cm  $\mid$ 

Technical data

Product-Code:

| LGM-227                 |  |  |
|-------------------------|--|--|
| Catalogue number:       |  |  |
| 12352                   |  |  |
| Condition:              |  |  |
| New                     |  |  |
| Bench width:            |  |  |
| 40 cm - 200 cm          |  |  |
| Choose from parameter   |  |  |
| Bench height:           |  |  |
| 40 cm - 50 cm           |  |  |
| Choose from parameter   |  |  |
| Bench depth:            |  |  |
| 30 cm - 40 cm           |  |  |
| Choose from parameter   |  |  |
| Type of fabric:         |  |  |
| Choose from parameter   |  |  |
| Type of fabric (Photo): |  |  |
| HAMILTON-2803           |  |  |
|                         |  |  |
|                         |  |  |
|                         |  |  |
|                         |  |  |