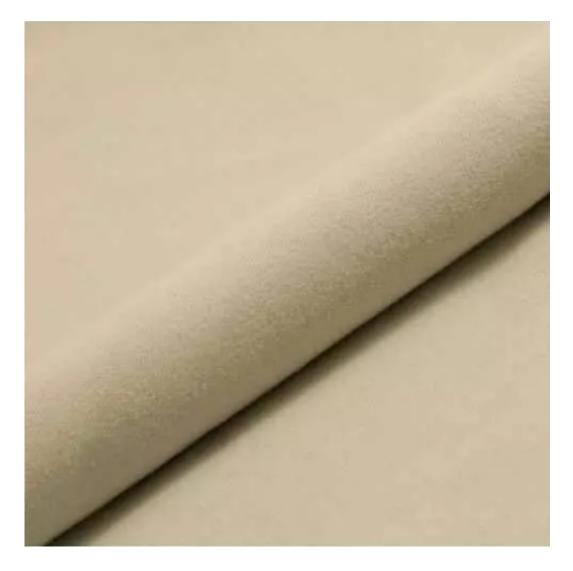

# **Product description**

Upholstered Bench Industrial Style LGM-227 HAMILTON-2803  $\mid$  Width: 40 cm - 200 cm  $\mid$  Height: 40 cm - 50 cm  $\mid$  Depth: 30 cm - 40 cm  $\mid$ 

Technical data

Product-Code:

| LGM-227                 |  |  |
|-------------------------|--|--|
| Catalogue number:       |  |  |
| 12352                   |  |  |
| Condition:              |  |  |
| New                     |  |  |
| Bench width:            |  |  |
| 40 cm - 200 cm          |  |  |
| Choose from parameter   |  |  |
| Bench height:           |  |  |
| 40 cm - 50 cm           |  |  |
| Choose from parameter   |  |  |
| Bench depth:            |  |  |
| 30 cm - 40 cm           |  |  |
| Choose from parameter   |  |  |
| Type of fabric:         |  |  |
| Choose from parameter   |  |  |
| Type of fabric (Photo): |  |  |
| HAMILTON-2803           |  |  |
|                         |  |  |
|                         |  |  |
|                         |  |  |
|                         |  |  |

**Height**: 40 cm , 45 cm , 50 cm **Depth**: 30 cm , 35 cm , 40 cm

Type of fabric: HAMILTON-2803 (Photo), ANDRE-1300, ANDRE-1301, ANDRE-1302, ANDRE-1303, ANDRE-1304, ANDRE-1305, ANDRE-1306, ANDRE-1307, ANDRE-1308, ANDRE-1309, ANDRE-1310, ART-DECO-VELVET-01, ART-DECO-VELVET-02, ART-DECO-VELVET-03, ART-DECO-VELVET-04, ART-DECO-VELVET-05, ART-DECO-VELVET-06, ART-DECO-VELVET-07, ART-DECO-VELVET-08, ART-DECO-VELVET-09, ART-DECO-VELVET-10...11 (write a comment in order), ATOS-111, ATOS-112, ATOS-113, ATOS-114, ATOS-115, ATOS-116, ATOS-117, ATOS-118, ATOS-119, ATOS-120...126 (write a comment in order), AURORA-2480, AURORA-2481, AURORA-2482, AURORA-2483, AURORA-2484, AURORA-2485, AURORA-2486, AURORA-2487, AURORA-2488, AURORA-2489...2505 (write a comment in order), BALOO-2071, BALOO-2072, BALOO-2073, BALOO-2074, BALOO-2076, BALOO-2077, BALOO-2078, BALOO-2079, BALOO-2081, BALOO-2082...2089 (write a comment in order), BLACK-WHITE-VELVET-01, BLACK-WHITE-VELVET-02, BLACK-WHITE-VELVET-03, BLACK-WHITE-VELVET-04, BLACK-WHITE-VELVET-05, BLACK-WHITE-VELVET-06, BLACK-WHITE-VELVET-07, BLACK-WHITE-VELVET-08, BLACK-WHITE-VELVET-09, BLACK-WHITE-VELVET-09, BLOOM-02, BLOOM-03, BLOOM-04, BLOOM-05, BLOOM-06, BLOOM-07, BLOOM-08, BLOOM-09, BLOOM-10, BRAID-3001, BRAID-3002,