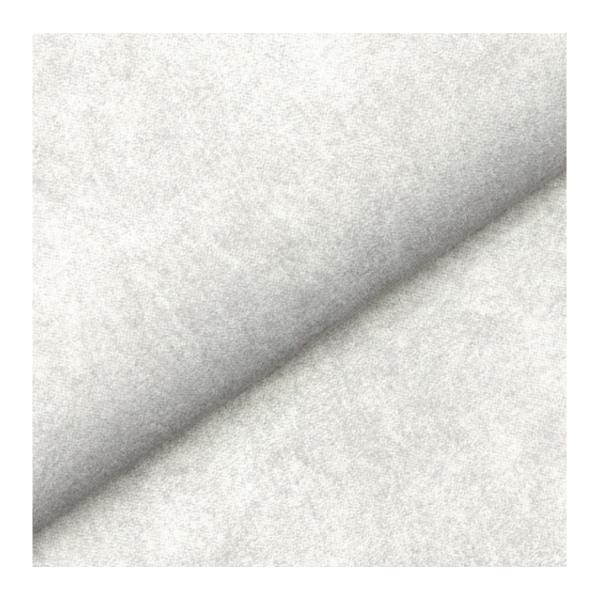

# **Product description**

Upholstered Bench Industrial Style LGM-227 HAMILTON-2803  $\mid$  Width: 40 cm - 200 cm  $\mid$  Height: 40 cm - 50 cm  $\mid$  Depth: 30 cm - 40 cm  $\mid$ 

Technical data

Product-Code:

| LGM-227                 |  |  |
|-------------------------|--|--|
| Catalogue number:       |  |  |
| 12352                   |  |  |
| Condition:              |  |  |
| New                     |  |  |
| Bench width:            |  |  |
| 40 cm - 200 cm          |  |  |
| Choose from parameter   |  |  |
| Bench height:           |  |  |
| 40 cm - 50 cm           |  |  |
| Choose from parameter   |  |  |
| Bench depth:            |  |  |
| 30 cm - 40 cm           |  |  |
| Choose from parameter   |  |  |
| Type of fabric:         |  |  |
| Choose from parameter   |  |  |
| Type of fabric (Photo): |  |  |
| HAMILTON-2803           |  |  |
|                         |  |  |
|                         |  |  |
|                         |  |  |
|                         |  |  |

**Height**: 40 cm , 45 cm , 50 cm **Depth**: 30 cm , 35 cm , 40 cm

Type of fabric: HAMILTON-2803 (Photo), ANDRE-1300, ANDRE-1301, ANDRE-1302, ANDRE-1303, ANDRE-1304, ANDRE-1305, ANDRE-1306, ANDRE-1307, ANDRE-1308, ANDRE-1309, ANDRE-1310, ART-DECO-VELVET-01, ART-DECO-VELVET-02, ART-DECO-VELVET-03, ART-DECO-VELVET-04, ART-DECO-VELVET-05, ART-DECO-VELVET-06, ART-DECO-VELVET-07, ART-DECO-VELVET-08, ART-DECO-VELVET-09, ART-DECO-VELVET-10...11 (write a comment in order), ATOS-111, ATOS-112, ATOS-113, ATOS-114, ATOS-115, ATOS-116, ATOS-117, ATOS-118, ATOS-119, ATOS-120...126 (write a comment in order), AURORA-2480, AURORA-2481, AURORA-2482, AURORA-2483, AURORA-2484, AURORA-2485, AURORA-2486, AURORA-2487, AURORA-2488, AURORA-2489...2505 (write a comment in order), BALOO-2071, BALOO-2072, BALOO-2073, BALOO-2074, BALOO-2076, BALOO-2077, BALOO-2078, BALOO-2079, BALOO-2081, BALOO-2082...2089 (write a comment in order), BLACK-WHITE-VELVET-01, BLACK-WHITE-VELVET-02, BLACK-WHITE-VELVET-03, BLACK-WHITE-VELVET-04, BLACK-WHITE-VELVET-05, BLACK-WHITE-VELVET-06, BLACK-WHITE-VELVET-07, BLACK-WHITE-VELVET-08, BLACK-WHITE-VELVET-09, BLACK-WHITE-VELVET-09, BLOOM-02, BLOOM-03, BLOOM-04, BLOOM-05, BLOOM-06, BLOOM-07, BLOOM-08, BLOOM-09, BLOOM-10, BRAID-3001, BRAID-3002,