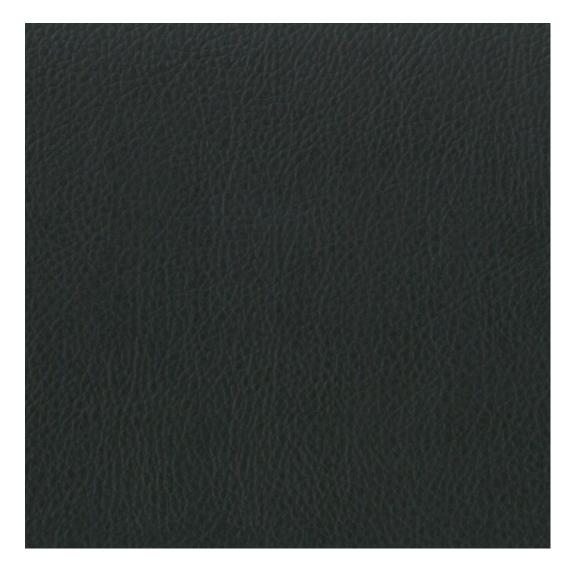

| LGM-227                 |  |  |
|-------------------------|--|--|
| Catalogue number:       |  |  |
| 12352                   |  |  |
| Condition:              |  |  |
| New                     |  |  |
| Bench width:            |  |  |
| 40 cm - 200 cm          |  |  |
| Choose from parameter   |  |  |
| Bench height:           |  |  |
| 40 cm - 50 cm           |  |  |
| Choose from parameter   |  |  |
| Bench depth:            |  |  |
| 30 cm - 40 cm           |  |  |
| Choose from parameter   |  |  |
| Type of fabric:         |  |  |
| Choose from parameter   |  |  |
| Type of fabric (Photo): |  |  |
| HAMILTON-2803           |  |  |
|                         |  |  |
|                         |  |  |
|                         |  |  |
|                         |  |  |

**Height**: 40 cm , 45 cm , 50 cm **Depth**: 30 cm , 35 cm , 40 cm

Type of fabric: HAMILTON-2803 (Photo), ANDRE-1300, ANDRE-1301, ANDRE-1302, ANDRE-1303, ANDRE-1304, ANDRE-1305, ANDRE-1306, ANDRE-1307, ANDRE-1308, ANDRE-1309, ANDRE-1310, ART-DECO-VELVET-01, ART-DECO-VELVET-02, ART-DECO-VELVET-03, ART-DECO-VELVET-04, ART-DECO-VELVET-05, ART-DECO-VELVET-06, ART-DECO-VELVET-07, ART-DECO-VELVET-08, ART-DECO-VELVET-09, ART-DECO-VELVET-10...11 (write a comment in order), ATOS-111, ATOS-112, ATOS-113, ATOS-114, ATOS-115, ATOS-116, ATOS-117, ATOS-118, ATOS-119, ATOS-120...126 (write a comment in order), AURORA-2480, AURORA-2481, AURORA-2482, AURORA-2483, AURORA-2484, AURORA-2485, AURORA-2486, AURORA-2487, AURORA-2488, AURORA-2489...2505 (write a comment in order), BALOO-2071, BALOO-2072, BALOO-2073, BALOO-2074, BALOO-2076, BALOO-2077, BALOO-2078, BALOO-2079, BALOO-2081, BALOO-2082...2089 (write a comment in order), BLACK-WHITE-VELVET-01, BLACK-WHITE-VELVET-02, BLACK-WHITE-VELVET-03, BLACK-WHITE-VELVET-04, BLACK-WHITE-VELVET-05, BLACK-WHITE-VELVET-06, BLACK-WHITE-VELVET-07, BLACK-WHITE-VELVET-08, BLACK-WHITE-VELVET-09, BLACK-WHITE-VELVET-09, BLOOM-02, BLOOM-03, BLOOM-04, BLOOM-05, BLOOM-06, BLOOM-07, BLOOM-08, BLOOM-09, BLOOM-10, BRAID-3001, BRAID-3002,