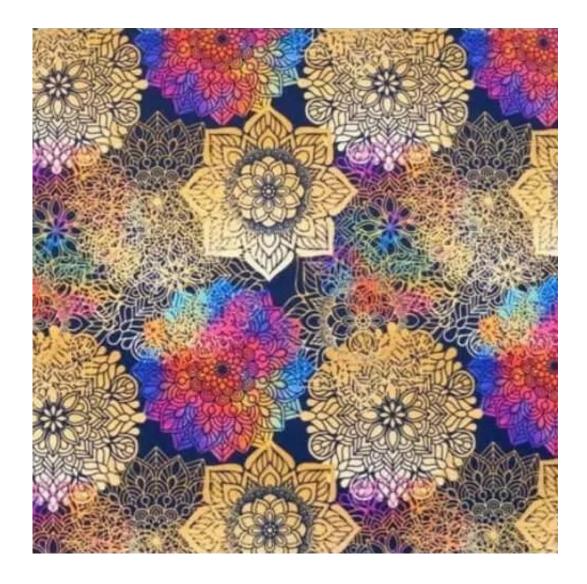

# **Product description**

Upholstered Bench Industrial Style LGM-227 HAMILTON-2803  $\mid$  Width: 40 cm - 200 cm  $\mid$  Height: 40 cm - 50 cm  $\mid$  Depth: 30 cm - 40 cm  $\mid$ 

Technical data

Product-Code:

| LGM-227                 |  |  |
|-------------------------|--|--|
| Catalogue number:       |  |  |
| 12352                   |  |  |
| Condition:              |  |  |
| New                     |  |  |
| Bench width:            |  |  |
| 40 cm - 200 cm          |  |  |
| Choose from parameter   |  |  |
| Bench height:           |  |  |
| 40 cm - 50 cm           |  |  |
| Choose from parameter   |  |  |
| Bench depth:            |  |  |
| 30 cm - 40 cm           |  |  |
| Choose from parameter   |  |  |
| Type of fabric:         |  |  |
| Choose from parameter   |  |  |
| Type of fabric (Photo): |  |  |
| HAMILTON-2803           |  |  |
|                         |  |  |
|                         |  |  |
|                         |  |  |
|                         |  |  |

**Height**: 40 cm , 45 cm , 50 cm **Depth**: 30 cm , 35 cm , 40 cm

Type of fabric: HAMILTON-2803 (Photo), ANDRE-1300, ANDRE-1301, ANDRE-1302, ANDRE-1303, ANDRE-1304, ANDRE-1305, ANDRE-1306, ANDRE-1307, ANDRE-1308, ANDRE-1309, ANDRE-1310, ART-DECO-VELVET-01, ART-DECO-VELVET-02, ART-DECO-VELVET-03, ART-DECO-VELVET-04, ART-DECO-VELVET-05, ART-DECO-VELVET-06, ART-DECO-VELVET-07, ART-DECO-VELVET-08, ART-DECO-VELVET-09, ART-DECO-VELVET-10...11 (write a comment in order), ATOS-111, ATOS-112, ATOS-113, ATOS-114, ATOS-115, ATOS-116, ATOS-117, ATOS-118, ATOS-119, ATOS-120...126 (write a comment in order), AURORA-2480, AURORA-2481, AURORA-2482, AURORA-2483, AURORA-2484, AURORA-2485, AURORA-2486, AURORA-2487, AURORA-2488, AURORA-2489...2505 (write a comment in order), BALOO-2071, BALOO-2072, BALOO-2073, BALOO-2074, BALOO-2076, BALOO-2077, BALOO-2078, BALOO-2079, BALOO-2081, BALOO-2082...2089 (write a comment in order), BLACK-WHITE-VELVET-01, BLACK-WHITE-VELVET-02, BLACK-WHITE-VELVET-03, BLACK-WHITE-VELVET-04, BLACK-WHITE-VELVET-05, BLACK-WHITE-VELVET-06, BLACK-WHITE-VELVET-07, BLACK-WHITE-VELVET-08, BLACK-WHITE-VELVET-09, BLACK-WHITE-VELVET-09, BLOOM-02, BLOOM-03, BLOOM-04, BLOOM-05, BLOOM-06, BLOOM-07, BLOOM-08, BLOOM-09, BLOOM-10, BRAID-3001, BRAID-3002,