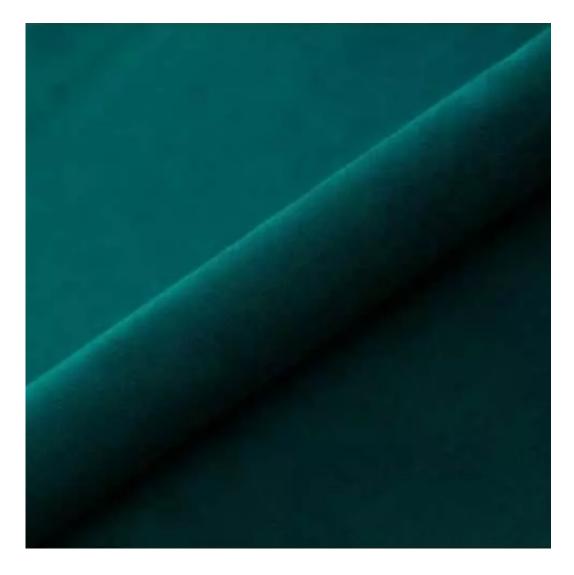

# **Product description**

Upholstered Bench Industrial Style LGM-226 HAMILTON-2803  $\mid$  Width: 40 cm - 200 cm  $\mid$  Height: 40 cm - 50 cm  $\mid$  Depth: 30 cm - 40 cm  $\mid$ 

Technical data

Product-Code:

| LGM-226                 |  |
|-------------------------|--|
| Catalogue number:       |  |
| 12351                   |  |
| Condition:              |  |
| New                     |  |
| Danak width.            |  |
| Bench width:            |  |
| 40 cm - 200 cm          |  |
| Choose from parameter   |  |
| Bench height:           |  |
| 40 cm - 50 cm           |  |
| Choose from parameter   |  |
| Bench depth:            |  |
| 30 cm - 40 cm           |  |
| Choose from parameter   |  |
| Type of fabric:         |  |
| Choose from parameter   |  |
| Type of fabric (Photo): |  |
| HAMILTON-2803           |  |
|                         |  |
|                         |  |
|                         |  |
|                         |  |