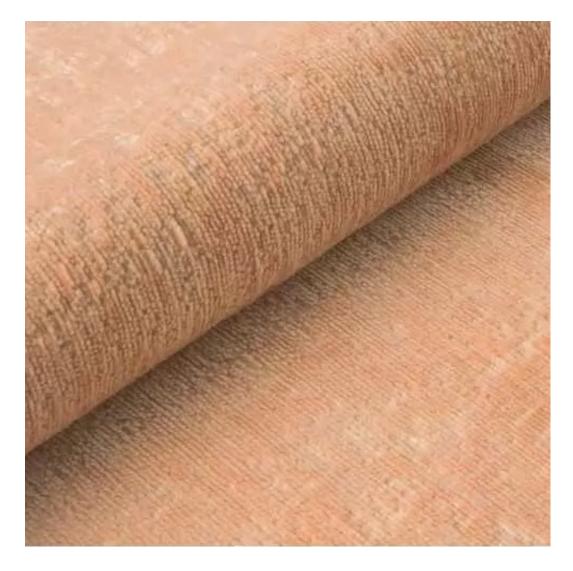

| LGM-226                 |  |
|-------------------------|--|
| Catalogue number:       |  |
| 12351                   |  |
| Condition:              |  |
| New                     |  |
| Danak width.            |  |
| Bench width:            |  |
| 40 cm - 200 cm          |  |
| Choose from parameter   |  |
| Bench height:           |  |
| 40 cm - 50 cm           |  |
| Choose from parameter   |  |
| Bench depth:            |  |
| 30 cm - 40 cm           |  |
| Choose from parameter   |  |
| Type of fabric:         |  |
| Choose from parameter   |  |
| Type of fabric (Photo): |  |
| HAMILTON-2803           |  |
|                         |  |
|                         |  |
|                         |  |
|                         |  |

FLORENCE-ECO-LEATHER

FLOWER-VELVET

FUSHION-ECO-LEATHER

GEODY

**HAMILTON** 

**HEXAGON-VELVET** 

HOLD-ME

**HUSK-VELVET** 