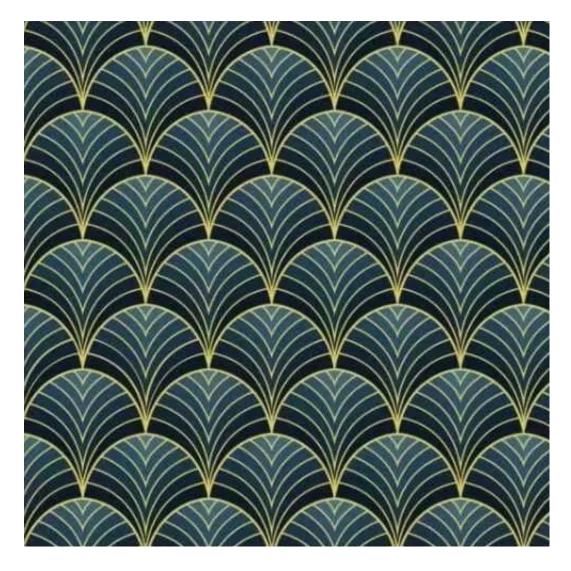

# **Product description**

Upholstered Bench Industrial Style LGM-226 HAMILTON-2803  $\mid$  Width: 40 cm - 200 cm  $\mid$  Height: 40 cm - 50 cm  $\mid$  Depth: 30 cm - 40 cm  $\mid$ 

Technical data

Product-Code:

| LGM-226                 |  |
|-------------------------|--|
| Catalogue number:       |  |
| 12351                   |  |
| Condition:              |  |
| New                     |  |
| Danak width.            |  |
| Bench width:            |  |
| 40 cm - 200 cm          |  |
| Choose from parameter   |  |
| Bench height:           |  |
| 40 cm - 50 cm           |  |
| Choose from parameter   |  |
| Bench depth:            |  |
| 30 cm - 40 cm           |  |
| Choose from parameter   |  |
| Type of fabric:         |  |
| Choose from parameter   |  |
| Type of fabric (Photo): |  |
| HAMILTON-2803           |  |
|                         |  |
|                         |  |
|                         |  |
|                         |  |

FLORENCE-ECO-LEATHER

FLOWER-VELVET

FUSHION-ECO-LEATHER

GEODY

**HAMILTON** 

**HEXAGON-VELVET** 

HOLD-ME

**HUSK-VELVET** 

**Height**: 40 cm , 45 cm , 50 cm **Depth**: 30 cm , 35 cm , 40 cm

Type of fabric: HAMILTON-2803 (Photo), ANDRE-1300, ANDRE-1301, ANDRE-1302, ANDRE-1303, ANDRE-1304, ANDRE-1305, ANDRE-1306, ANDRE-1307, ANDRE-1308, ANDRE-1309, ANDRE-1310, ART-DECO-VELVET-01, ART-DECO-VELVET-02, ART-DECO-VELVET-03, ART-DECO-VELVET-04, ART-DECO-VELVET-05, ART-DECO-VELVET-06, ART-DECO-VELVET-07, ART-DECO-VELVET-08, ART-DECO-VELVET-09, ART-DECO-VELVET-10...11 (write a comment in order), ATOS-111, ATOS-112, ATOS-113, ATOS-114, ATOS-115, ATOS-116, ATOS-117, ATOS-118, ATOS-119, ATOS-120...126 (write a comment in order), AURORA-2480, AURORA-2481, AURORA-2482, AURORA-2483, AURORA-2484, AURORA-2485, AURORA-2486, AURORA-2487, AURORA-2488, AURORA-2489...2505 (write a comment in order), BALOO-2071, BALOO-2072, BALOO-2073, BALOO-2074, BALOO-2076, BALOO-2077, BALOO-2078, BALOO-2079, BALOO-2081, BALOO-2082...2089 (write a comment in order), BLACK-WHITE-VELVET-01, BLACK-WHITE-VELVET-02, BLACK-WHITE-VELVET-03, BLACK-WHITE-VELVET-04, BLACK-WHITE-VELVET-05, BLACK-WHITE-VELVET-06, BLACK-WHITE-VELVET-07, BLACK-WHITE-VELVET-08, BLACK-WHITE-VELVET-09, BLACK-WHITE-VELVET-09, BLOOM-02, BLOOM-03, BLOOM-04, BLOOM-05, BLOOM-06, BLOOM-07, BLOOM-08, BLOOM-09, BLOOM-10, BRAID-3001, BRAID-3002,