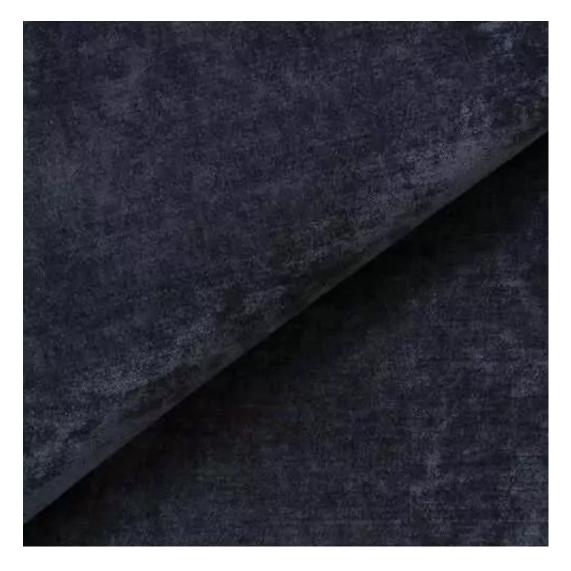

# **Product description**

Upholstered Bench Industrial Style LGM-226 HAMILTON-2803  $\mid$  Width: 40 cm - 200 cm  $\mid$  Height: 40 cm - 50 cm  $\mid$  Depth: 30 cm - 40 cm  $\mid$ 

Technical data

Product-Code:

| LGM-226                 |  |
|-------------------------|--|
| Catalogue number:       |  |
| 12351                   |  |
| Condition:              |  |
| New                     |  |
| Danak width.            |  |
| Bench width:            |  |
| 40 cm - 200 cm          |  |
| Choose from parameter   |  |
| Bench height:           |  |
| 40 cm - 50 cm           |  |
| Choose from parameter   |  |
| Bench depth:            |  |
| 30 cm - 40 cm           |  |
| Choose from parameter   |  |
| Type of fabric:         |  |
| Choose from parameter   |  |
| Type of fabric (Photo): |  |
| HAMILTON-2803           |  |
|                         |  |
|                         |  |
|                         |  |
|                         |  |