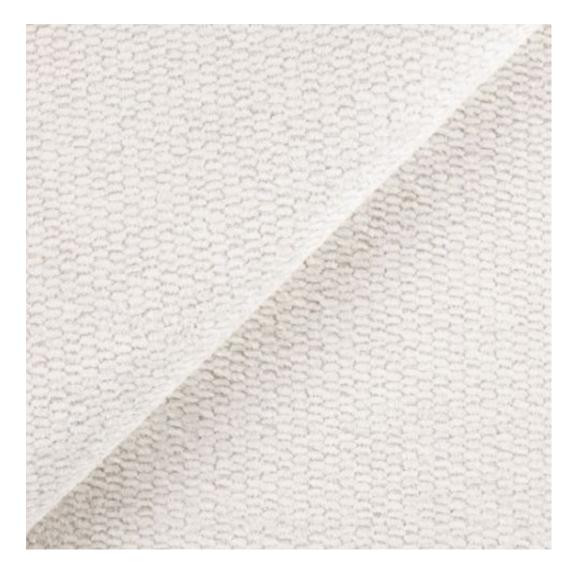

# **Product description**

Upholstered Bench Industrial Style LGM-226 HAMILTON-2803  $\mid$  Width: 40 cm - 200 cm  $\mid$  Height: 40 cm - 50 cm  $\mid$  Depth: 30 cm - 40 cm  $\mid$ 

Technical data

Product-Code:

| LGM-226                 |  |
|-------------------------|--|
| Catalogue number:       |  |
| 12351                   |  |
| Condition:              |  |
| New                     |  |
| Danak width.            |  |
| Bench width:            |  |
| 40 cm - 200 cm          |  |
| Choose from parameter   |  |
| Bench height:           |  |
| 40 cm - 50 cm           |  |
| Choose from parameter   |  |
| Bench depth:            |  |
| 30 cm - 40 cm           |  |
| Choose from parameter   |  |
| Type of fabric:         |  |
| Choose from parameter   |  |
| Type of fabric (Photo): |  |
| HAMILTON-2803           |  |
|                         |  |
|                         |  |
|                         |  |
|                         |  |

**Height**: 40 cm , 45 cm , 50 cm **Depth**: 30 cm , 35 cm , 40 cm

Type of fabric: HAMILTON-2803 (Photo), ANDRE-1300, ANDRE-1301, ANDRE-1302, ANDRE-1303, ANDRE-1304, ANDRE-1305, ANDRE-1306, ANDRE-1307, ANDRE-1308, ANDRE-1309, ANDRE-1310, ART-DECO-VELVET-01, ART-DECO-VELVET-02, ART-DECO-VELVET-03, ART-DECO-VELVET-04, ART-DECO-VELVET-05, ART-DECO-VELVET-06, ART-DECO-VELVET-07, ART-DECO-VELVET-08, ART-DECO-VELVET-09, ART-DECO-VELVET-10...11 (write a comment in order), ATOS-111, ATOS-112, ATOS-113, ATOS-114, ATOS-115, ATOS-116, ATOS-117, ATOS-118, ATOS-119, ATOS-120...126 (write a comment in order), AURORA-2480, AURORA-2481, AURORA-2482, AURORA-2483, AURORA-2484, AURORA-2485, AURORA-2486, AURORA-2487, AURORA-2488, AURORA-2489...2505 (write a comment in order), BALOO-2071, BALOO-2072, BALOO-2073, BALOO-2074, BALOO-2076, BALOO-2077, BALOO-2078, BALOO-2079, BALOO-2081, BALOO-2082...2089 (write a comment in order), BLACK-WHITE-VELVET-01, BLACK-WHITE-VELVET-02, BLACK-WHITE-VELVET-03, BLACK-WHITE-VELVET-04, BLACK-WHITE-VELVET-05, BLACK-WHITE-VELVET-06, BLACK-WHITE-VELVET-07, BLACK-WHITE-VELVET-08, BLACK-WHITE-VELVET-09, BLACK-WHITE-VELVET-09, BLOOM-02, BLOOM-03, BLOOM-04, BLOOM-05, BLOOM-06, BLOOM-07, BLOOM-08, BLOOM-09, BLOOM-10, BRAID-3001, BRAID-3002,