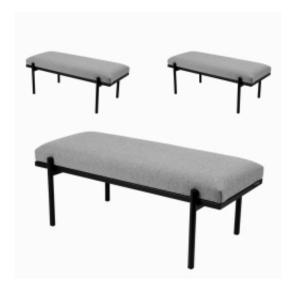

# **Upholstered Bench Industrial Style LGM-226 HAMILTON-2803**

| Number        | 12351            |
|---------------|------------------|
| Producer code | LGM-226          |
| Manufacturer  | Emra Wood Design |

# **Product description**

Upholstered Bench Industrial Style LGM-226 HAMILTON-2803  $\mid$  Width: 40 cm - 200 cm  $\mid$  Height: 40 cm - 50 cm  $\mid$  Depth: 30 cm - 40 cm  $\mid$ 

Technical data

Product-Code:

### Upholstered Bench Industrial Style LGM-226 HAMILTON-2803

- · A functional and practical bench for hallway, living room, bedroom, dressing room, bathroom, reception and office
- Some bench models have a practical shelf for shoes
- The frame and upholstery are made of the highest quality materials
- Production of the bench according to customer requirements

#### **Product features**

- Very high-quality and precise workmanship directly from the manufacturer
- The bench features an interchangeable seat to adapt the product to the future appearance of the room
- The bench does not require self-assembly and is delivered to the customer in its entirety
- Take a look at our fabric palette for more options
- We are at your disposal if you have any questions about the product
- By purchasing a product, you are buying a non-prefabricated item made according to specifications (selection of color, upholstery, materials, etc.)