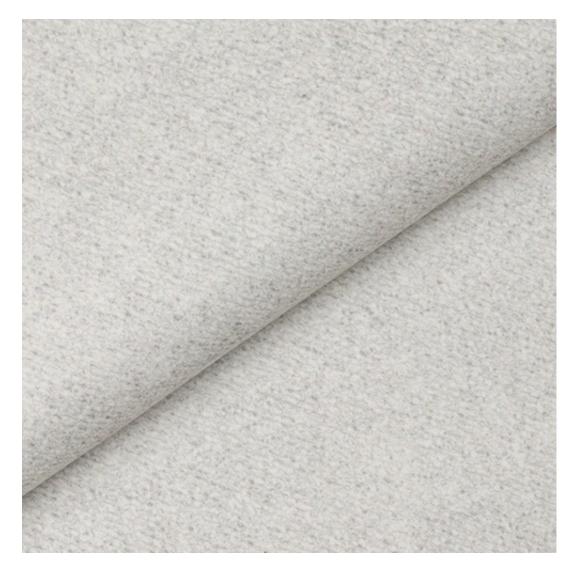

# **Product description**

Upholstered Bench Industrial Style LGM-22 PATTERN-VELVET-26 | Width: 40 cm - 200 cm | Height: 40 cm - 50 cm | Depth: 30 cm - 40 cm |

Technical data

Product-Code:

| LGM-22                  |  |  |  |
|-------------------------|--|--|--|
| Catalogue number:       |  |  |  |
| 22166                   |  |  |  |
| Condition:              |  |  |  |
| New                     |  |  |  |
| Bench width:            |  |  |  |
| 40 cm - 200 cm          |  |  |  |
| Choose from parameter   |  |  |  |
| Bench height:           |  |  |  |
| 40 cm - 50 cm           |  |  |  |
| Choose from parameter   |  |  |  |
| Bench depth:            |  |  |  |
| 30 cm - 40 cm           |  |  |  |
| Choose from parameter   |  |  |  |
| Type of fabric:         |  |  |  |
| Choose from parameter   |  |  |  |
| Type of fabric (Photo): |  |  |  |
| PATTERN-VELVET-26       |  |  |  |
|                         |  |  |  |
|                         |  |  |  |
|                         |  |  |  |
|                         |  |  |  |

**Height**: 40 cm , 45 cm , 50 cm **Depth**: 30 cm , 35 cm , 40 cm

Type of fabric: PATTERN-VELVET-26 (Photo), ANDRE-1300, ANDRE-1301, ANDRE-1302, ANDRE-1303, ANDRE-1304, ANDRE-1305, ANDRE-1306, ANDRE-1307, ANDRE-1308, ANDRE-1309, ANDRE-1310, ART-DECO-VELVET-01, ART-DECO-VELVET-02, ART-DECO-VELVET-03, ART-DECO-VELVET-04, ART-DECO-VELVET-05, ART-DECO-VELVET-06, ART-DECO-VELVET-07, ART-DECO-VELVET-08, ART-DECO-VELVET-09, ART-DECO-VELVET-10...11 (write a comment in order), ATOS-111, ATOS-112, ATOS-113, ATOS-114, ATOS-115, ATOS-116, ATOS-117, ATOS-118, ATOS-119, ATOS-120...126 (write a comment in order), AURORA-2480, AURORA-2481, AURORA-2482, AURORA-2483, AURORA-2484, AURORA-2485, AURORA-2486, AURORA-2487, AURORA-2488, AURORA-2489...2505 (write a comment in order), BALOO-2071, BALOO-2072, BALOO-2073, BALOO-2074, BALOO-2076, BALOO-2077, BALOO-2078, BALOO-2079, BALOO-2081, BALOO-2082...2089 (write a comment in order), BLACK-WHITE-VELVET-01, BLACK-WHITE-VELVET-02, BLACK-WHITE-VELVET-03, BLACK-WHITE-VELVET-04, BLACK-WHITE-VELVET-05, BLACK-WHITE-VELVET-06, BLACK-WHITE-VELVET-07, BLACK-WHITE-VELVET-08, BLACK-WHITE-VELVET-09, BLACK-WHITE-VELVET-09, BLACK-WHITE-VELVET-09, BLOOM-01, BLOOM-02, BLOOM-03, BLOOM-04, BLOOM-05, BLOOM-06, BLOOM-07, BLOOM-08, BLOOM-09, BLOOM-10, BRAID-3001, BRAID-3002,