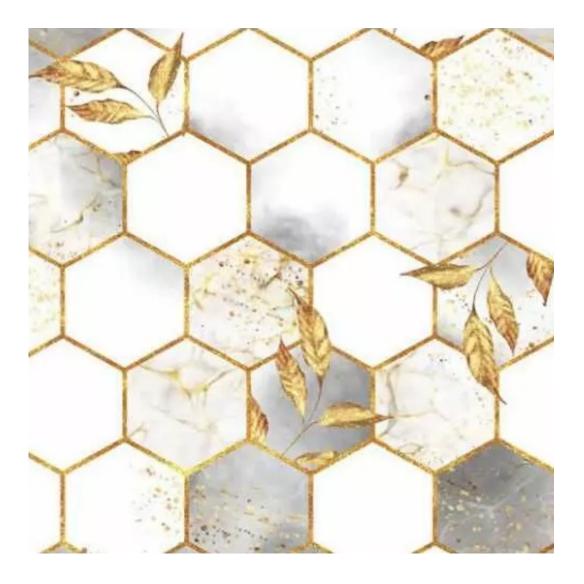

# **Product description**

Upholstered Bench Industrial Style LGM-22 PATTERN-VELVET-26 | Width: 40 cm - 200 cm | Height: 40 cm - 50 cm | Depth: 30 cm - 40 cm |

Technical data

Product-Code:

| LGM-22                  |  |  |  |
|-------------------------|--|--|--|
| Catalogue number:       |  |  |  |
| 22166                   |  |  |  |
| Condition:              |  |  |  |
| New                     |  |  |  |
| Bench width:            |  |  |  |
| 40 cm - 200 cm          |  |  |  |
| Choose from parameter   |  |  |  |
| Bench height:           |  |  |  |
| 40 cm - 50 cm           |  |  |  |
| Choose from parameter   |  |  |  |
| Bench depth:            |  |  |  |
| 30 cm - 40 cm           |  |  |  |
| Choose from parameter   |  |  |  |
| Type of fabric:         |  |  |  |
| Choose from parameter   |  |  |  |
| Type of fabric (Photo): |  |  |  |
| PATTERN-VELVET-26       |  |  |  |
|                         |  |  |  |
|                         |  |  |  |
|                         |  |  |  |
|                         |  |  |  |

**Height**: 40 cm , 45 cm , 50 cm **Depth**: 30 cm , 35 cm , 40 cm

Type of fabric: PATTERN-VELVET-26 (Photo), ANDRE-1300, ANDRE-1301, ANDRE-1302, ANDRE-1303, ANDRE-1304, ANDRE-1305, ANDRE-1306, ANDRE-1307, ANDRE-1308, ANDRE-1309, ANDRE-1310, ART-DECO-VELVET-01, ART-DECO-VELVET-02, ART-DECO-VELVET-03, ART-DECO-VELVET-04, ART-DECO-VELVET-05, ART-DECO-VELVET-06, ART-DECO-VELVET-07, ART-DECO-VELVET-08, ART-DECO-VELVET-09, ART-DECO-VELVET-10...11 (write a comment in order), ATOS-111, ATOS-112, ATOS-113, ATOS-114, ATOS-115, ATOS-116, ATOS-117, ATOS-118, ATOS-119, ATOS-120...126 (write a comment in order), AURORA-2480, AURORA-2481, AURORA-2482, AURORA-2483, AURORA-2484, AURORA-2485, AURORA-2486, AURORA-2487, AURORA-2488, AURORA-2489...2505 (write a comment in order), BALOO-2071, BALOO-2072, BALOO-2073, BALOO-2074, BALOO-2076, BALOO-2077, BALOO-2078, BALOO-2079, BALOO-2081, BALOO-2082...2089 (write a comment in order), BLACK-WHITE-VELVET-01, BLACK-WHITE-VELVET-02, BLACK-WHITE-VELVET-03, BLACK-WHITE-VELVET-04, BLACK-WHITE-VELVET-05, BLACK-WHITE-VELVET-06, BLACK-WHITE-VELVET-07, BLACK-WHITE-VELVET-08, BLACK-WHITE-VELVET-09, BLACK-WHITE-VELVET-09, BLACK-WHITE-VELVET-09, BLOOM-01, BLOOM-02, BLOOM-03, BLOOM-04, BLOOM-05, BLOOM-06, BLOOM-07, BLOOM-08, BLOOM-09, BLOOM-10, BRAID-3001, BRAID-3002,