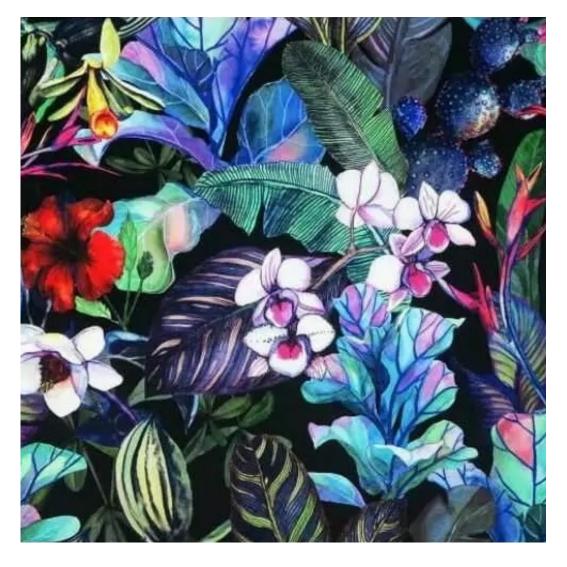

# **Product description**

Upholstered Bench Industrial Style LGM-22 PATTERN-VELVET-26 | Width: 40 cm - 200 cm | Height: 40 cm - 50 cm | Depth: 30 cm - 40 cm |

Technical data

Product-Code:

| LGM-22                  |  |  |  |
|-------------------------|--|--|--|
| Catalogue number:       |  |  |  |
| 22166                   |  |  |  |
| Condition:              |  |  |  |
| New                     |  |  |  |
| Bench width:            |  |  |  |
| 40 cm - 200 cm          |  |  |  |
| Choose from parameter   |  |  |  |
| Bench height:           |  |  |  |
| 40 cm - 50 cm           |  |  |  |
| Choose from parameter   |  |  |  |
| Bench depth:            |  |  |  |
| 30 cm - 40 cm           |  |  |  |
| Choose from parameter   |  |  |  |
| Type of fabric:         |  |  |  |
| Choose from parameter   |  |  |  |
| Type of fabric (Photo): |  |  |  |
| PATTERN-VELVET-26       |  |  |  |
|                         |  |  |  |
|                         |  |  |  |
|                         |  |  |  |
|                         |  |  |  |

**Height**: 40 cm , 45 cm , 50 cm **Depth**: 30 cm , 35 cm , 40 cm

Type of fabric: PATTERN-VELVET-26 (Photo), ANDRE-1300, ANDRE-1301, ANDRE-1302, ANDRE-1303, ANDRE-1304, ANDRE-1305, ANDRE-1306, ANDRE-1307, ANDRE-1308, ANDRE-1309, ANDRE-1310, ART-DECO-VELVET-01, ART-DECO-VELVET-02, ART-DECO-VELVET-03, ART-DECO-VELVET-04, ART-DECO-VELVET-05, ART-DECO-VELVET-06, ART-DECO-VELVET-07, ART-DECO-VELVET-08, ART-DECO-VELVET-09, ART-DECO-VELVET-10...11 (write a comment in order), ATOS-111, ATOS-112, ATOS-113, ATOS-114, ATOS-115, ATOS-116, ATOS-117, ATOS-118, ATOS-119, ATOS-120...126 (write a comment in order), AURORA-2480, AURORA-2481, AURORA-2482, AURORA-2483, AURORA-2484, AURORA-2485, AURORA-2486, AURORA-2487, AURORA-2488, AURORA-2489...2505 (write a comment in order), BALOO-2071, BALOO-2072, BALOO-2073, BALOO-2074, BALOO-2076, BALOO-2077, BALOO-2078, BALOO-2079, BALOO-2081, BALOO-2082...2089 (write a comment in order), BLACK-WHITE-VELVET-01, BLACK-WHITE-VELVET-02, BLACK-WHITE-VELVET-03, BLACK-WHITE-VELVET-04, BLACK-WHITE-VELVET-05, BLACK-WHITE-VELVET-06, BLACK-WHITE-VELVET-07, BLACK-WHITE-VELVET-08, BLACK-WHITE-VELVET-09, BLACK-WHITE-VELVET-09, BLACK-WHITE-VELVET-09, BLOOM-01, BLOOM-02, BLOOM-03, BLOOM-04, BLOOM-05, BLOOM-06, BLOOM-07, BLOOM-08, BLOOM-09, BLOOM-10, BRAID-3001, BRAID-3002,