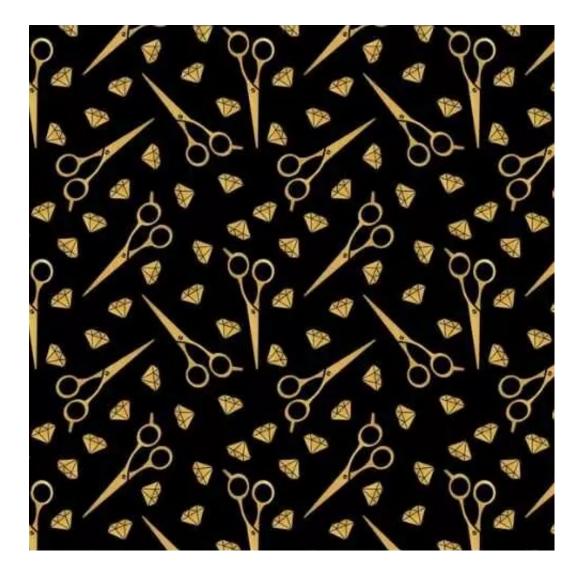

# **Product description**

Upholstered Bench Industrial Style LGM-22 PATTERN-VELVET-26 | Width: 40 cm - 200 cm | Height: 40 cm - 50 cm | Depth: 30 cm - 40 cm |

Technical data

Product-Code:

| LGM-22                  |  |  |  |
|-------------------------|--|--|--|
| Catalogue number:       |  |  |  |
| 22166                   |  |  |  |
| Condition:              |  |  |  |
| New                     |  |  |  |
| Bench width:            |  |  |  |
| 40 cm - 200 cm          |  |  |  |
| Choose from parameter   |  |  |  |
| Bench height:           |  |  |  |
| 40 cm - 50 cm           |  |  |  |
| Choose from parameter   |  |  |  |
| Bench depth:            |  |  |  |
| 30 cm - 40 cm           |  |  |  |
| Choose from parameter   |  |  |  |
| Type of fabric:         |  |  |  |
| Choose from parameter   |  |  |  |
| Type of fabric (Photo): |  |  |  |
| PATTERN-VELVET-26       |  |  |  |
|                         |  |  |  |
|                         |  |  |  |
|                         |  |  |  |
|                         |  |  |  |

**Height**: 40 cm , 45 cm , 50 cm **Depth**: 30 cm , 35 cm , 40 cm

Type of fabric: PATTERN-VELVET-26 (Photo), ANDRE-1300, ANDRE-1301, ANDRE-1302, ANDRE-1303, ANDRE-1304, ANDRE-1305, ANDRE-1306, ANDRE-1307, ANDRE-1308, ANDRE-1309, ANDRE-1310, ART-DECO-VELVET-01, ART-DECO-VELVET-02, ART-DECO-VELVET-03, ART-DECO-VELVET-04, ART-DECO-VELVET-05, ART-DECO-VELVET-06, ART-DECO-VELVET-07, ART-DECO-VELVET-08, ART-DECO-VELVET-09, ART-DECO-VELVET-10...11 (write a comment in order), ATOS-111, ATOS-112, ATOS-113, ATOS-114, ATOS-115, ATOS-116, ATOS-117, ATOS-118, ATOS-119, ATOS-120...126 (write a comment in order), AURORA-2480, AURORA-2481, AURORA-2482, AURORA-2483, AURORA-2484, AURORA-2485, AURORA-2486, AURORA-2487, AURORA-2488, AURORA-2489...2505 (write a comment in order), BALOO-2071, BALOO-2072, BALOO-2073, BALOO-2074, BALOO-2076, BALOO-2077, BALOO-2078, BALOO-2079, BALOO-2081, BALOO-2082...2089 (write a comment in order), BLACK-WHITE-VELVET-01, BLACK-WHITE-VELVET-02, BLACK-WHITE-VELVET-03, BLACK-WHITE-VELVET-04, BLACK-WHITE-VELVET-05, BLACK-WHITE-VELVET-06, BLACK-WHITE-VELVET-07, BLACK-WHITE-VELVET-08, BLACK-WHITE-VELVET-09, BLACK-WHITE-VELVET-09, BLACK-WHITE-VELVET-09, BLOOM-01, BLOOM-02, BLOOM-03, BLOOM-04, BLOOM-05, BLOOM-06, BLOOM-07, BLOOM-08, BLOOM-09, BLOOM-10, BRAID-3001, BRAID-3002,