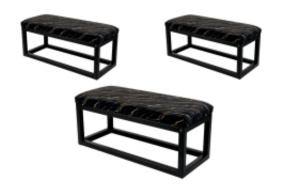

# **Upholstered Bench Industrial Style LGM-22 PATTERN-VELVET-26**

| Number        | 22166            |
|---------------|------------------|
| Producer code | LGM-22           |
| Manufacturer  | Emra Wood Design |

# **Product description**

Upholstered Bench Industrial Style LGM-22 PATTERN-VELVET-26 | Width: 40 cm - 200 cm | Height: 40 cm - 50 cm | Depth: 30 cm - 40 cm |

Technical data

Product-Code:

| LGM-22                  |  |  |  |
|-------------------------|--|--|--|
| Catalogue number:       |  |  |  |
| 22166                   |  |  |  |
| Condition:              |  |  |  |
| New                     |  |  |  |
| Bench width:            |  |  |  |
| 40 cm - 200 cm          |  |  |  |
| Choose from parameter   |  |  |  |
| Bench height:           |  |  |  |
| 40 cm - 50 cm           |  |  |  |
| Choose from parameter   |  |  |  |
| Bench depth:            |  |  |  |
| 30 cm - 40 cm           |  |  |  |
| Choose from parameter   |  |  |  |
| Type of fabric:         |  |  |  |
| Choose from parameter   |  |  |  |
| Type of fabric (Photo): |  |  |  |
| PATTERN-VELVET-26       |  |  |  |
|                         |  |  |  |
|                         |  |  |  |
|                         |  |  |  |
|                         |  |  |  |

### Upholstered Bench Industrial Style LGM-22 PATTERN-VELVET-26

- A functional and practical bench for hallway, living room, bedroom, dressing room, bathroom, reception and office
- Some bench models have a practical shelf for shoes
- The frame and upholstery are made of the highest quality materials
- Production of the bench according to customer requirements

#### **Product features**

- Very high-quality and precise workmanship directly from the manufacturer
- The bench features an interchangeable seat to adapt the product to the future appearance of the room
- The bench does not require self-assembly and is delivered to the customer in its entirety
- Take a look at our fabric palette for more options
- We are at your disposal if you have any questions about the product
- By purchasing a product, you are buying a non-prefabricated item made according to specifications (selection of color, upholstery, materials, etc.)