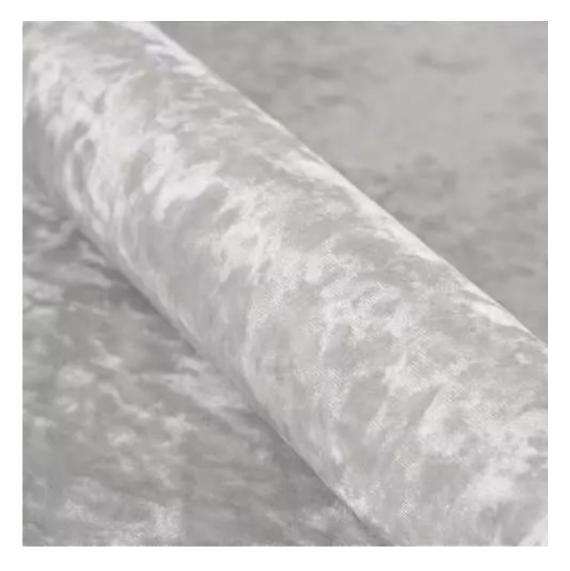

# **Product description**

Upholstered Bench Industrial Style LGM-22 PATTERN-VELVET-26 | Width: 40 cm - 200 cm | Height: 40 cm - 50 cm | Depth: 30 cm - 40 cm |

Technical data

Product-Code:

| LGM-22                  |  |  |  |
|-------------------------|--|--|--|
| Catalogue number:       |  |  |  |
| 22166                   |  |  |  |
| Condition:              |  |  |  |
| New                     |  |  |  |
| Bench width:            |  |  |  |
| 40 cm - 200 cm          |  |  |  |
| Choose from parameter   |  |  |  |
| Bench height:           |  |  |  |
| 40 cm - 50 cm           |  |  |  |
| Choose from parameter   |  |  |  |
| Bench depth:            |  |  |  |
| 30 cm - 40 cm           |  |  |  |
| Choose from parameter   |  |  |  |
| Type of fabric:         |  |  |  |
| Choose from parameter   |  |  |  |
| Type of fabric (Photo): |  |  |  |
| PATTERN-VELVET-26       |  |  |  |
|                         |  |  |  |
|                         |  |  |  |
|                         |  |  |  |
|                         |  |  |  |

**Height**: 40 cm , 45 cm , 50 cm **Depth**: 30 cm , 35 cm , 40 cm

Type of fabric: PATTERN-VELVET-26 (Photo), ANDRE-1300, ANDRE-1301, ANDRE-1302, ANDRE-1303, ANDRE-1304, ANDRE-1305, ANDRE-1306, ANDRE-1307, ANDRE-1308, ANDRE-1309, ANDRE-1310, ART-DECO-VELVET-01, ART-DECO-VELVET-02, ART-DECO-VELVET-03, ART-DECO-VELVET-04, ART-DECO-VELVET-05, ART-DECO-VELVET-06, ART-DECO-VELVET-07, ART-DECO-VELVET-08, ART-DECO-VELVET-09, ART-DECO-VELVET-10...11 (write a comment in order), ATOS-111, ATOS-112, ATOS-113, ATOS-114, ATOS-115, ATOS-116, ATOS-117, ATOS-118, ATOS-119, ATOS-120...126 (write a comment in order), AURORA-2480, AURORA-2481, AURORA-2482, AURORA-2483, AURORA-2484, AURORA-2485, AURORA-2486, AURORA-2487, AURORA-2488, AURORA-2489...2505 (write a comment in order), BALOO-2071, BALOO-2072, BALOO-2073, BALOO-2074, BALOO-2076, BALOO-2077, BALOO-2078, BALOO-2079, BALOO-2081, BALOO-2082...2089 (write a comment in order), BLACK-WHITE-VELVET-01, BLACK-WHITE-VELVET-02, BLACK-WHITE-VELVET-03, BLACK-WHITE-VELVET-04, BLACK-WHITE-VELVET-05, BLACK-WHITE-VELVET-06, BLACK-WHITE-VELVET-07, BLACK-WHITE-VELVET-08, BLACK-WHITE-VELVET-09, BLACK-WHITE-VELVET-09, BLACK-WHITE-VELVET-09, BLOOM-01, BLOOM-02, BLOOM-03, BLOOM-04, BLOOM-05, BLOOM-06, BLOOM-07, BLOOM-08, BLOOM-09, BLOOM-10, BRAID-3001, BRAID-3002,