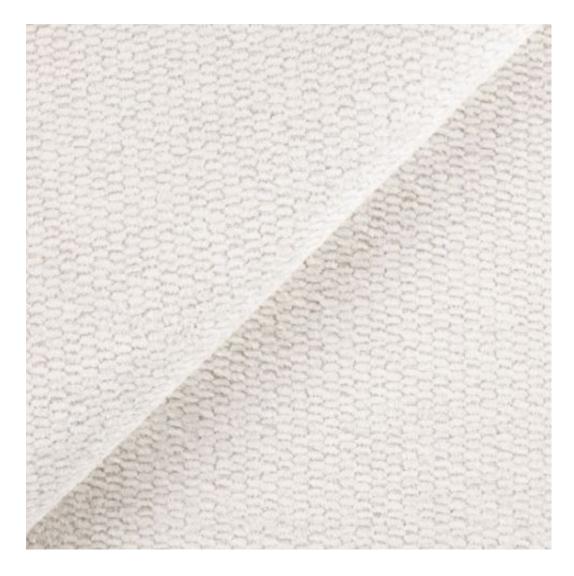

# **Product description**

Upholstered Bench Industrial Style LGM-22 PATTERN-VELVET-12 | Width: 40 cm - 200 cm | Height: 40 cm - 50 cm | Depth: 30 cm - 40 cm |

Technical data

Product-Code:

| LGM-22                  |  |
|-------------------------|--|
| Catalogue number:       |  |
| 22165                   |  |
| Condition:              |  |
| New                     |  |
| Bench width:            |  |
| 40 cm - 200 cm          |  |
| Choose from parameter   |  |
| Bench height:           |  |
| 40 cm - 50 cm           |  |
| Choose from parameter   |  |
| Bench depth:            |  |
| 30 cm - 40 cm           |  |
| Choose from parameter   |  |
| Type of fabric:         |  |
| Choose from parameter   |  |
| Type of fabric (Photo): |  |
| PATTERN-VELVET-12       |  |
|                         |  |
|                         |  |
|                         |  |

MONSTERA-VELVET

PATTERN-VELVET

PIANO

ROSSA

**SPELLO** 

STRONG

TIERRA

**VENUS** 