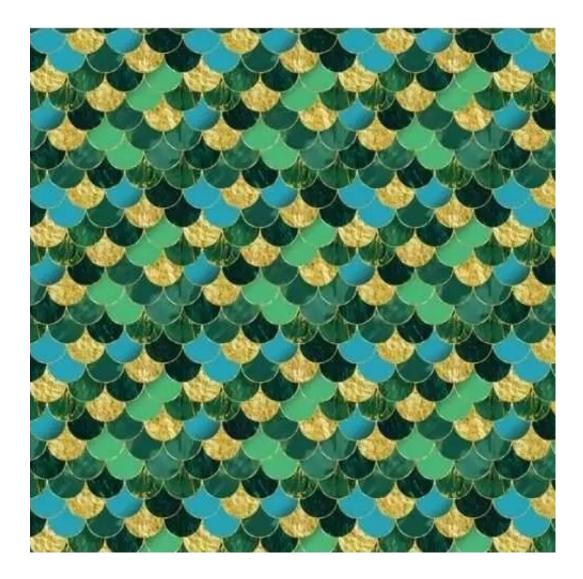

# **Product description**

Upholstered Bench Industrial Style LGM-22 PATTERN-VELVET-12 | Width: 40 cm - 200 cm | Height: 40 cm - 50 cm | Depth: 30 cm - 40 cm |

Technical data

Product-Code:

| LGM-22                  |  |
|-------------------------|--|
| Catalogue number:       |  |
| 22165                   |  |
| Condition:              |  |
| New                     |  |
| Bench width:            |  |
| 40 cm - 200 cm          |  |
| Choose from parameter   |  |
| Bench height:           |  |
| 40 cm - 50 cm           |  |
| Choose from parameter   |  |
| Bench depth:            |  |
| 30 cm - 40 cm           |  |
| Choose from parameter   |  |
| Type of fabric:         |  |
| Choose from parameter   |  |
| Type of fabric (Photo): |  |
| PATTERN-VELVET-12       |  |
|                         |  |
|                         |  |
|                         |  |

**Height**: 40 cm , 45 cm , 50 cm **Depth**: 30 cm , 35 cm , 40 cm

Type of fabric: PATTERN-VELVET-12 (Photo), ANDRE-1300, ANDRE-1301, ANDRE-1302, ANDRE-1303, ANDRE-1304, ANDRE-1305, ANDRE-1306, ANDRE-1307, ANDRE-1308, ANDRE-1309, ANDRE-1310, ART-DECO-VELVET-01, ART-DECO-VELVET-02, ART-DECO-VELVET-03, ART-DECO-VELVET-04, ART-DECO-VELVET-05, ART-DECO-VELVET-06, ART-DECO-VELVET-07, ART-DECO-VELVET-08, ART-DECO-VELVET-09, ART-DECO-VELVET-10...11 (write a comment in order), ATOS-111, ATOS-112, ATOS-113, ATOS-114, ATOS-115, ATOS-116, ATOS-117, ATOS-118, ATOS-119, ATOS-120...126 (write a comment in order), AURORA-2480, AURORA-2481, AURORA-2482, AURORA-2483, AURORA-2484, AURORA-2485, AURORA-2486, AURORA-2487, AURORA-2488, AURORA-2489...2505 (write a comment in order), BALOO-2071, BALOO-2072, BALOO-2073, BALOO-2074, BALOO-2076, BALOO-2077, BALOO-2078, BALOO-2079, BALOO-2081, BALOO-2082...2089 (write a comment in order), BLACK-WHITE-VELVET-01, BLACK-WHITE-VELVET-02, BLACK-WHITE-VELVET-03, BLACK-WHITE-VELVET-04, BLACK-WHITE-VELVET-05, BLACK-WHITE-VELVET-06, BLACK-WHITE-VELVET-07, BLACK-WHITE-VELVET-08, BLACK-WHITE-VELVET-09, BLACK-WHITE-VELVET-09, BLACK-WHITE-VELVET-09, BLOOM-01, BLOOM-02, BLOOM-03, BLOOM-04, BLOOM-05, BLOOM-06, BLOOM-07, BLOOM-08, BLOOM-09, BLOOM-10, BRAID-3001, BRAID-3002,