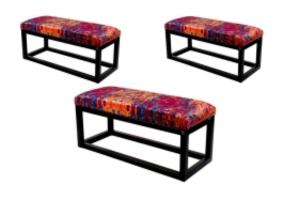

# **Upholstered Bench Industrial Style LGM-22 PATTERN-VELVET-12**

| Number        | 22165            |
|---------------|------------------|
| Producer code | LGM-22           |
| Manufacturer  | Emra Wood Design |

# **Product description**

Upholstered Bench Industrial Style LGM-22 PATTERN-VELVET-12 | Width: 40 cm - 200 cm | Height: 40 cm - 50 cm | Depth: 30 cm - 40 cm |

Technical data

Product-Code:

| LGM-22                  |  |
|-------------------------|--|
| Catalogue number:       |  |
| 22165                   |  |
| Condition:              |  |
| New                     |  |
| Bench width:            |  |
| 40 cm - 200 cm          |  |
| Choose from parameter   |  |
| Bench height:           |  |
| 40 cm - 50 cm           |  |
| Choose from parameter   |  |
| Bench depth:            |  |
| 30 cm - 40 cm           |  |
| Choose from parameter   |  |
| Type of fabric:         |  |
| Choose from parameter   |  |
| Type of fabric (Photo): |  |
| PATTERN-VELVET-12       |  |
|                         |  |
|                         |  |
|                         |  |

### Upholstered Bench Industrial Style LGM-22 PATTERN-VELVET-12

- · A functional and practical bench for hallway, living room, bedroom, dressing room, bathroom, reception and office
- Some bench models have a practical shelf for shoes
- The frame and upholstery are made of the highest quality materials
- Production of the bench according to customer requirements

#### **Product features**

- Very high-quality and precise workmanship directly from the manufacturer
- The bench features an interchangeable seat to adapt the product to the future appearance of the room
- The bench does not require self-assembly and is delivered to the customer in its entirety
- Take a look at our fabric palette for more options
- We are at your disposal if you have any questions about the product
- By purchasing a product, you are buying a non-prefabricated item made according to specifications (selection of color, upholstery, materials, etc.)