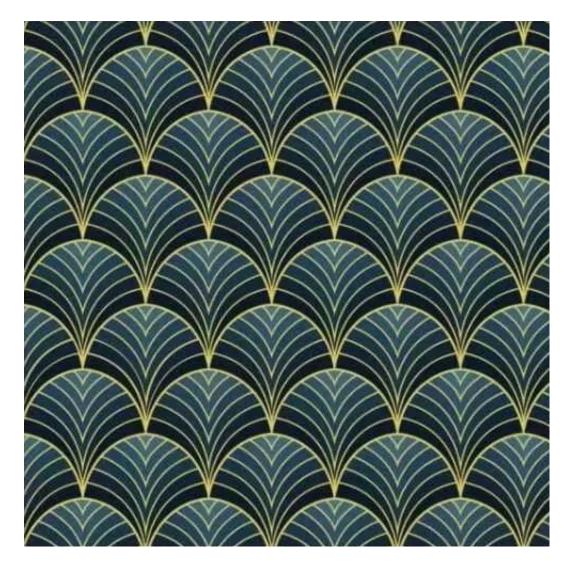

# **Product description**

Upholstered Bench Industrial Style LGM-22 PATTERN-VELVET-12 | Width: 40 cm - 200 cm | Height: 40 cm - 50 cm | Depth: 30 cm - 40 cm |

Technical data

Product-Code:

| LGM-22                  |  |
|-------------------------|--|
| Catalogue number:       |  |
| 22165                   |  |
| Condition:              |  |
| New                     |  |
| Bench width:            |  |
| 40 cm - 200 cm          |  |
| Choose from parameter   |  |
| Bench height:           |  |
| 40 cm - 50 cm           |  |
| Choose from parameter   |  |
| Bench depth:            |  |
| 30 cm - 40 cm           |  |
| Choose from parameter   |  |
| Type of fabric:         |  |
| Choose from parameter   |  |
| Type of fabric (Photo): |  |
| PATTERN-VELVET-12       |  |
|                         |  |
|                         |  |
|                         |  |

MONSTERA-VELVET

PATTERN-VELVET

PIANO

ROSSA

**SPELLO** 

STRONG

TIERRA

**VENUS** 