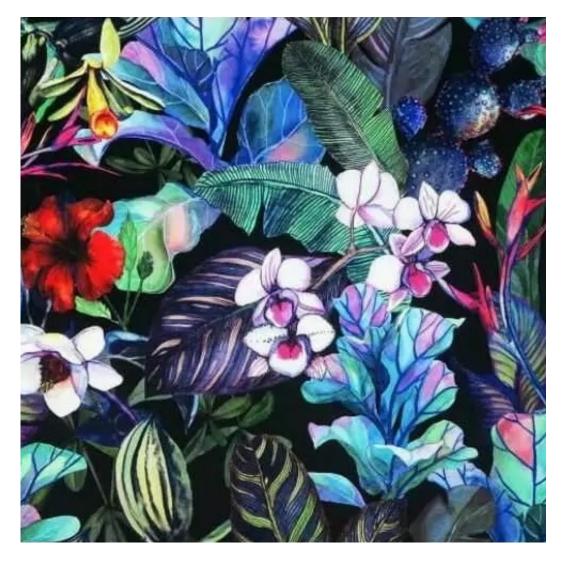

# **Product description**

Upholstered Bench Industrial Style LGM-22 MONSTERA-VELVET-33 | Width: 40 cm - 200 cm | Height: 40 cm - 50 cm | Depth: 30 cm - 40 cm |

Technical data

Product-Code:

| LGM-22                  |  |  |
|-------------------------|--|--|
| Catalogue number:       |  |  |
| 22167                   |  |  |
| Condition:              |  |  |
| New                     |  |  |
| Bench width:            |  |  |
| 40 cm - 200 cm          |  |  |
| Choose from parameter   |  |  |
| Bench height:           |  |  |
| 40 cm - 50 cm           |  |  |
| Choose from parameter   |  |  |
| Bench depth:            |  |  |
| 30 cm - 40 cm           |  |  |
| Choose from parameter   |  |  |
| Type of fabric:         |  |  |
| Choose from parameter   |  |  |
| Type of fabric (Photo): |  |  |
| MONSTERA-VELVET-33      |  |  |
|                         |  |  |
|                         |  |  |
|                         |  |  |

MONSTERA-VELVET

PATTERN-VELVET

PIANO

ROSSA

**SPELLO** 

STRONG

TIERRA

**VENUS** 