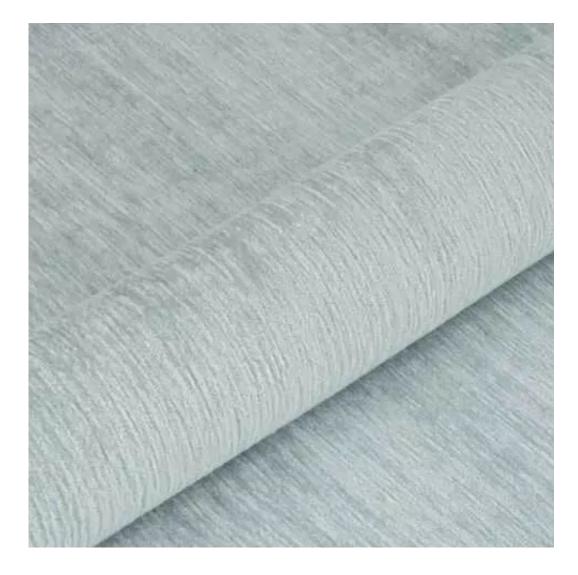

# **Product description**

Upholstered Bench Industrial Style LGM-22 MONSTERA-VELVET-33 | Width: 40 cm - 200 cm | Height: 40 cm - 50 cm | Depth: 30 cm - 40 cm |

Technical data

Product-Code:

| LGM-22                  |  |  |
|-------------------------|--|--|
| Catalogue number:       |  |  |
| 22167                   |  |  |
| Condition:              |  |  |
| New                     |  |  |
| Bench width:            |  |  |
| 40 cm - 200 cm          |  |  |
| Choose from parameter   |  |  |
| Bench height:           |  |  |
| 40 cm - 50 cm           |  |  |
| Choose from parameter   |  |  |
| Bench depth:            |  |  |
| 30 cm - 40 cm           |  |  |
| Choose from parameter   |  |  |
| Type of fabric:         |  |  |
| Choose from parameter   |  |  |
| Type of fabric (Photo): |  |  |
| MONSTERA-VELVET-33      |  |  |
|                         |  |  |
|                         |  |  |
|                         |  |  |

**Height**: 40 cm , 45 cm , 50 cm **Depth**: 30 cm , 35 cm , 40 cm

Type of fabric: MONSTERA-VELVET-33 (Photo), ANDRE-1300, ANDRE-1301, ANDRE-1302, ANDRE-1303, ANDRE-1304, ANDRE-1305, ANDRE-1306, ANDRE-1307, ANDRE-1308, ANDRE-1309, ANDRE-1310, ART-DECO-VELVET-01, ART-DECO-VELVET-02, ART-DECO-VELVET-03, ART-DECO-VELVET-04, ART-DECO-VELVET-05, ART-DECO-VELVET-06, ART-DECO-VELVET-07, ART-DECO-VELVET-08, ART-DECO-VELVET-09, ART-DECO-VELVET-10...11 (write a comment in order), ATOS-111, ATOS-112, ATOS-113, ATOS-114, ATOS-115, ATOS-116, ATOS-117, ATOS-118, ATOS-119, ATOS-120...126 (write a comment in order), AURORA-2480, AURORA-2481, AURORA-2482, AURORA-2483, AURORA-2484, AURORA-2485, AURORA-2486, AURORA-2487, AURORA-2488, AURORA-2489...2505 (write a comment in order), BALOO-2071, BALOO-2072, BALOO-2073, BALOO-2074, BALOO-2076, BALOO-2077, BALOO-2078, BALOO-2079, BALOO-2081, BALOO-2082...2089 (write a comment in order), BLACK-WHITE-VELVET-01, BLACK-WHITE-VELVET-02, BLACK-WHITE-VELVET-03, BLACK-WHITE-VELVET-04, BLACK-WHITE-VELVET-05, BLACK-WHITE-VELVET-06, BLACK-WHITE-VELVET-07, BLACK-WHITE-VELVET-08, BLACK-WHITE-VELVET-09, BLACK-WHITE-VELVET-09, BLACK-WHITE-VELVET-09, BLOOM-01, BLOOM-02, BLOOM-03, BLOOM-04, BLOOM-05, BLOOM-06, BLOOM-07, BLOOM-08, BLOOM-09, BLOOM-10, BRAID-3001, BRAID-3002,