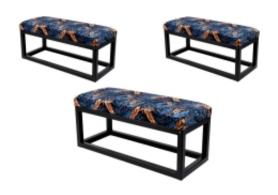

# Upholstered Bench Industrial Style LGM-22 MONSTERA-VELVET-33

| Number        | 22167            |
|---------------|------------------|
| Producer code | LGM-22           |
| Manufacturer  | Emra Wood Design |

# **Product description**

Upholstered Bench Industrial Style LGM-22 MONSTERA-VELVET-33 | Width: 40 cm - 200 cm | Height: 40 cm - 50 cm | Depth: 30 cm - 40 cm |

Technical data

Product-Code:

| LGM-22                  |  |  |
|-------------------------|--|--|
| Catalogue number:       |  |  |
| 22167                   |  |  |
| Condition:              |  |  |
| New                     |  |  |
| Bench width:            |  |  |
| 40 cm - 200 cm          |  |  |
| Choose from parameter   |  |  |
| Bench height:           |  |  |
| 40 cm - 50 cm           |  |  |
| Choose from parameter   |  |  |
| Bench depth:            |  |  |
| 30 cm - 40 cm           |  |  |
| Choose from parameter   |  |  |
| Type of fabric:         |  |  |
| Choose from parameter   |  |  |
| Type of fabric (Photo): |  |  |
| MONSTERA-VELVET-33      |  |  |
|                         |  |  |
|                         |  |  |
|                         |  |  |

## Upholstered Bench Industrial Style LGM-22 MONSTERA-VELVET-33

- · A functional and practical bench for hallway, living room, bedroom, dressing room, bathroom, reception and office
- Some bench models have a practical shelf for shoes
- The frame and upholstery are made of the highest quality materials
- Production of the bench according to customer requirements