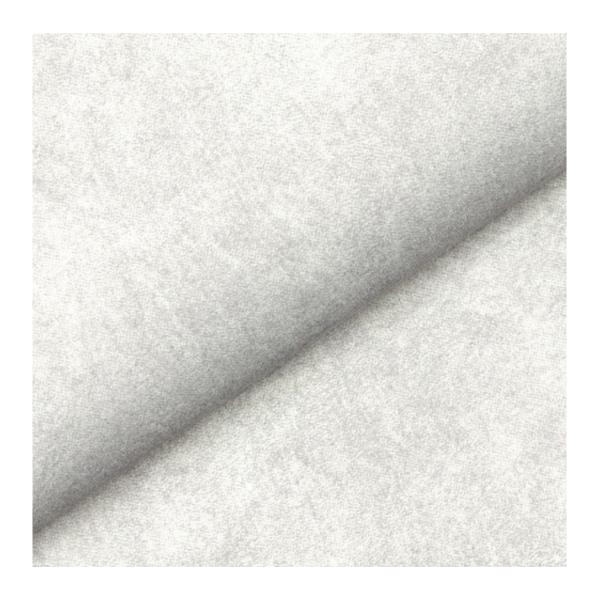

# **Product description**

Upholstered Bench Industrial Style LGM-22 MONSTERA-VELVET-33 | Width: 40 cm - 200 cm | Height: 40 cm - 50 cm | Depth: 30 cm - 40 cm |

Technical data

Product-Code:

| LGM-22                  |  |  |
|-------------------------|--|--|
| Catalogue number:       |  |  |
| 22167                   |  |  |
| Condition:              |  |  |
| New                     |  |  |
| Bench width:            |  |  |
| 40 cm - 200 cm          |  |  |
| Choose from parameter   |  |  |
| Bench height:           |  |  |
| 40 cm - 50 cm           |  |  |
| Choose from parameter   |  |  |
| Bench depth:            |  |  |
| 30 cm - 40 cm           |  |  |
| Choose from parameter   |  |  |
| Type of fabric:         |  |  |
| Choose from parameter   |  |  |
| Type of fabric (Photo): |  |  |
| MONSTERA-VELVET-33      |  |  |
|                         |  |  |
|                         |  |  |
|                         |  |  |

**Height**: 40 cm , 45 cm , 50 cm **Depth**: 30 cm , 35 cm , 40 cm

Type of fabric: MONSTERA-VELVET-33 (Photo), ANDRE-1300, ANDRE-1301, ANDRE-1302, ANDRE-1303, ANDRE-1304, ANDRE-1305, ANDRE-1306, ANDRE-1307, ANDRE-1308, ANDRE-1309, ANDRE-1310, ART-DECO-VELVET-01, ART-DECO-VELVET-02, ART-DECO-VELVET-03, ART-DECO-VELVET-04, ART-DECO-VELVET-05, ART-DECO-VELVET-06, ART-DECO-VELVET-07, ART-DECO-VELVET-08, ART-DECO-VELVET-09, ART-DECO-VELVET-10...11 (write a comment in order), ATOS-111, ATOS-112, ATOS-113, ATOS-114, ATOS-115, ATOS-116, ATOS-117, ATOS-118, ATOS-119, ATOS-120...126 (write a comment in order), AURORA-2480, AURORA-2481, AURORA-2482, AURORA-2483, AURORA-2484, AURORA-2485, AURORA-2486, AURORA-2487, AURORA-2488, AURORA-2489...2505 (write a comment in order), BALOO-2071, BALOO-2072, BALOO-2073, BALOO-2074, BALOO-2076, BALOO-2077, BALOO-2078, BALOO-2079, BALOO-2081, BALOO-2082...2089 (write a comment in order), BLACK-WHITE-VELVET-01, BLACK-WHITE-VELVET-02, BLACK-WHITE-VELVET-03, BLACK-WHITE-VELVET-04, BLACK-WHITE-VELVET-05, BLACK-WHITE-VELVET-06, BLACK-WHITE-VELVET-07, BLACK-WHITE-VELVET-08, BLACK-WHITE-VELVET-09, BLACK-WHITE-VELVET-09, BLACK-WHITE-VELVET-09, BLOOM-01, BLOOM-02, BLOOM-03, BLOOM-04, BLOOM-05, BLOOM-06, BLOOM-07, BLOOM-08, BLOOM-09, BLOOM-10, BRAID-3001, BRAID-3002,