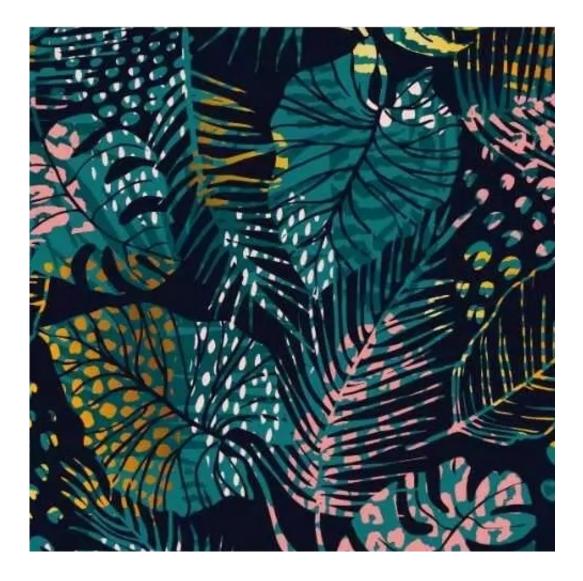

# **Product description**

Upholstered Bench Industrial Style LGM-22 MONSTERA-VELVET-33 | Width: 40 cm - 200 cm | Height: 40 cm - 50 cm | Depth: 30 cm - 40 cm |

Technical data

Product-Code:

| LGM-22                  |  |  |
|-------------------------|--|--|
| Catalogue number:       |  |  |
| 22167                   |  |  |
| Condition:              |  |  |
| New                     |  |  |
| Bench width:            |  |  |
| 40 cm - 200 cm          |  |  |
| Choose from parameter   |  |  |
| Bench height:           |  |  |
| 40 cm - 50 cm           |  |  |
| Choose from parameter   |  |  |
| Bench depth:            |  |  |
| 30 cm - 40 cm           |  |  |
| Choose from parameter   |  |  |
| Type of fabric:         |  |  |
| Choose from parameter   |  |  |
| Type of fabric (Photo): |  |  |
| MONSTERA-VELVET-33      |  |  |
|                         |  |  |
|                         |  |  |
|                         |  |  |

MONSTERA-VELVET

PATTERN-VELVET

PIANO

ROSSA

**SPELLO** 

STRONG

TIERRA

**VENUS** 