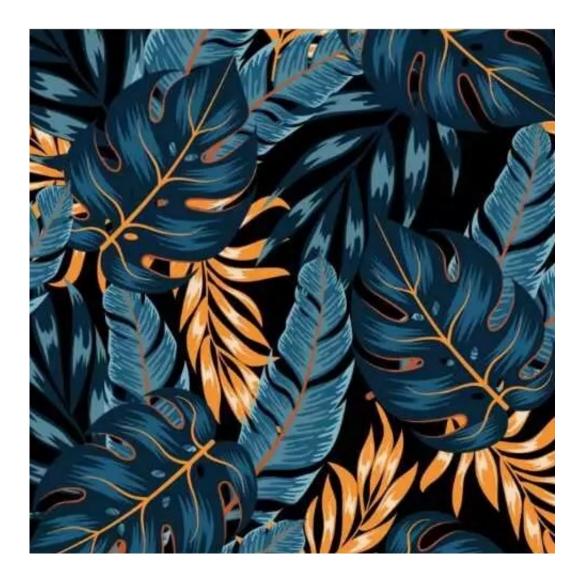

# **Product description**

Upholstered Bench Industrial Style LGM-22 MONSTERA-VELVET-33 | Width: 40 cm - 200 cm | Height: 40 cm - 50 cm | Depth: 30 cm - 40 cm |

Technical data

Product-Code:

| LGM-22                  |  |  |
|-------------------------|--|--|
| Catalogue number:       |  |  |
| 22167                   |  |  |
| Condition:              |  |  |
| New                     |  |  |
| Bench width:            |  |  |
| 40 cm - 200 cm          |  |  |
| Choose from parameter   |  |  |
| Bench height:           |  |  |
| 40 cm - 50 cm           |  |  |
| Choose from parameter   |  |  |
| Bench depth:            |  |  |
| 30 cm - 40 cm           |  |  |
| Choose from parameter   |  |  |
| Type of fabric:         |  |  |
| Choose from parameter   |  |  |
| Type of fabric (Photo): |  |  |
| MONSTERA-VELVET-33      |  |  |
|                         |  |  |
|                         |  |  |
|                         |  |  |

MONSTERA-VELVET

PATTERN-VELVET

PIANO

ROSSA

**SPELLO** 

STRONG

TIERRA

**VENUS** 

**Height**: 40 cm , 45 cm , 50 cm **Depth**: 30 cm , 35 cm , 40 cm

Type of fabric: MONSTERA-VELVET-33 (Photo), ANDRE-1300, ANDRE-1301, ANDRE-1302, ANDRE-1303, ANDRE-1304, ANDRE-1305, ANDRE-1306, ANDRE-1307, ANDRE-1308, ANDRE-1309, ANDRE-1310, ART-DECO-VELVET-01, ART-DECO-VELVET-02, ART-DECO-VELVET-03, ART-DECO-VELVET-04, ART-DECO-VELVET-05, ART-DECO-VELVET-06, ART-DECO-VELVET-07, ART-DECO-VELVET-08, ART-DECO-VELVET-09, ART-DECO-VELVET-10...11 (write a comment in order), ATOS-111, ATOS-112, ATOS-113, ATOS-114, ATOS-115, ATOS-116, ATOS-117, ATOS-118, ATOS-119, ATOS-120...126 (write a comment in order), AURORA-2480, AURORA-2481, AURORA-2482, AURORA-2483, AURORA-2484, AURORA-2485, AURORA-2486, AURORA-2487, AURORA-2488, AURORA-2489...2505 (write a comment in order), BALOO-2071, BALOO-2072, BALOO-2073, BALOO-2074, BALOO-2076, BALOO-2077, BALOO-2078, BALOO-2079, BALOO-2081, BALOO-2082...2089 (write a comment in order), BLACK-WHITE-VELVET-01, BLACK-WHITE-VELVET-02, BLACK-WHITE-VELVET-03, BLACK-WHITE-VELVET-04, BLACK-WHITE-VELVET-05, BLACK-WHITE-VELVET-06, BLACK-WHITE-VELVET-07, BLACK-WHITE-VELVET-08, BLACK-WHITE-VELVET-09, BLACK-WHITE-VELVET-09, BLACK-WHITE-VELVET-09, BLOOM-01, BLOOM-02, BLOOM-03, BLOOM-04, BLOOM-05, BLOOM-06, BLOOM-07, BLOOM-08, BLOOM-09, BLOOM-10, BRAID-3001, BRAID-3002,