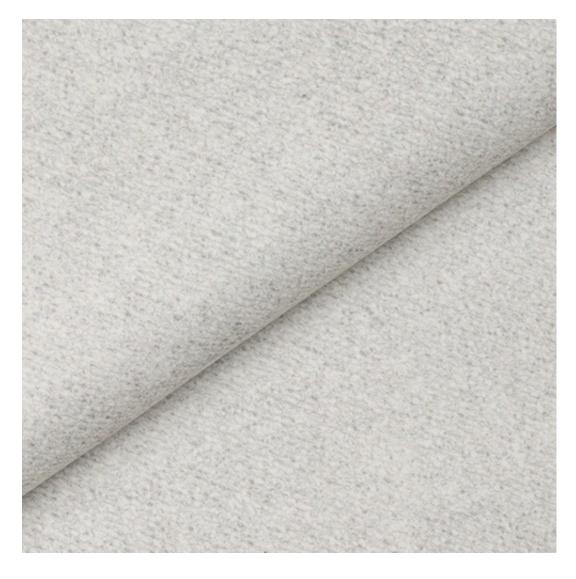

# **Product description**

Upholstered Bench Industrial Style LGM-22 MONSTERA-VELVET-33 | Width: 40 cm - 200 cm | Height: 40 cm - 50 cm | Depth: 30 cm - 40 cm |

Technical data

Product-Code:

| LGM-22                  |  |  |
|-------------------------|--|--|
| Catalogue number:       |  |  |
| 22167                   |  |  |
| Condition:              |  |  |
| New                     |  |  |
| Bench width:            |  |  |
| 40 cm - 200 cm          |  |  |
| Choose from parameter   |  |  |
| Bench height:           |  |  |
| 40 cm - 50 cm           |  |  |
| Choose from parameter   |  |  |
| Bench depth:            |  |  |
| 30 cm - 40 cm           |  |  |
| Choose from parameter   |  |  |
| Type of fabric:         |  |  |
| Choose from parameter   |  |  |
| Type of fabric (Photo): |  |  |
| MONSTERA-VELVET-33      |  |  |
|                         |  |  |
|                         |  |  |
|                         |  |  |

**Height**: 40 cm , 45 cm , 50 cm **Depth**: 30 cm , 35 cm , 40 cm

Type of fabric: MONSTERA-VELVET-33 (Photo), ANDRE-1300, ANDRE-1301, ANDRE-1302, ANDRE-1303, ANDRE-1304, ANDRE-1305, ANDRE-1306, ANDRE-1307, ANDRE-1308, ANDRE-1309, ANDRE-1310, ART-DECO-VELVET-01, ART-DECO-VELVET-02, ART-DECO-VELVET-03, ART-DECO-VELVET-04, ART-DECO-VELVET-05, ART-DECO-VELVET-06, ART-DECO-VELVET-07, ART-DECO-VELVET-08, ART-DECO-VELVET-09, ART-DECO-VELVET-10...11 (write a comment in order), ATOS-111, ATOS-112, ATOS-113, ATOS-114, ATOS-115, ATOS-116, ATOS-117, ATOS-118, ATOS-119, ATOS-120...126 (write a comment in order), AURORA-2480, AURORA-2481, AURORA-2482, AURORA-2483, AURORA-2484, AURORA-2485, AURORA-2486, AURORA-2487, AURORA-2488, AURORA-2489...2505 (write a comment in order), BALOO-2071, BALOO-2072, BALOO-2073, BALOO-2074, BALOO-2076, BALOO-2077, BALOO-2078, BALOO-2079, BALOO-2081, BALOO-2082...2089 (write a comment in order), BLACK-WHITE-VELVET-01, BLACK-WHITE-VELVET-02, BLACK-WHITE-VELVET-03, BLACK-WHITE-VELVET-04, BLACK-WHITE-VELVET-05, BLACK-WHITE-VELVET-06, BLACK-WHITE-VELVET-07, BLACK-WHITE-VELVET-08, BLACK-WHITE-VELVET-09, BLACK-WHITE-VELVET-09, BLACK-WHITE-VELVET-09, BLOOM-01, BLOOM-02, BLOOM-03, BLOOM-04, BLOOM-05, BLOOM-06, BLOOM-07, BLOOM-08, BLOOM-09, BLOOM-10, BRAID-3001, BRAID-3002,