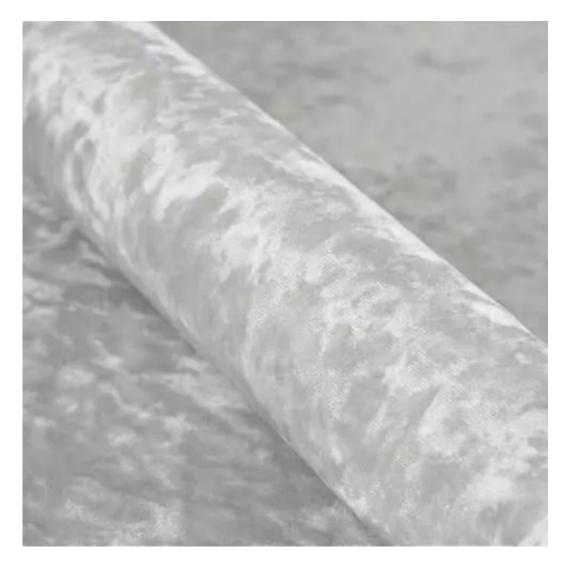

# **Product description**

Upholstered Bench Industrial Style LGM-22 MONSTERA-VELVET-33 | Width: 40 cm - 200 cm | Height: 40 cm - 50 cm | Depth: 30 cm - 40 cm |

Technical data

Product-Code:

| LGM-22                  |  |  |
|-------------------------|--|--|
| Catalogue number:       |  |  |
| 22167                   |  |  |
| Condition:              |  |  |
| New                     |  |  |
| Bench width:            |  |  |
| 40 cm - 200 cm          |  |  |
| Choose from parameter   |  |  |
| Bench height:           |  |  |
| 40 cm - 50 cm           |  |  |
| Choose from parameter   |  |  |
| Bench depth:            |  |  |
| 30 cm - 40 cm           |  |  |
| Choose from parameter   |  |  |
| Type of fabric:         |  |  |
| Choose from parameter   |  |  |
| Type of fabric (Photo): |  |  |
| MONSTERA-VELVET-33      |  |  |
|                         |  |  |
|                         |  |  |
|                         |  |  |

MONSTERA-VELVET

PATTERN-VELVET

PIANO

ROSSA

**SPELLO** 

STRONG

TIERRA

**VENUS** 