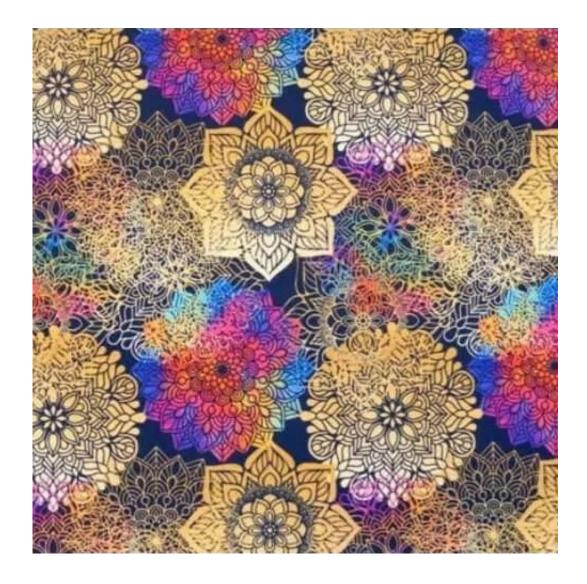

HYGGE

LEAF-VELVET

LIKE-ME

LINEA

MANDALA-VELVET

MAYA

MILTON-NEW

MIU

**Height**: 40 cm , 45 cm , 50 cm **Depth**: 30 cm , 35 cm , 40 cm

Type of fabric: LEAF-VELVET-02 (Photo), ANDRE-1300, ANDRE-1301, ANDRE-1302, ANDRE-1303, ANDRE-1304, ANDRE-1305, ANDRE-1306, ANDRE-1307, ANDRE-1308, ANDRE-1309, ANDRE-1310, ART-DECO-VELVET-01, ART-DECO-VELVET-02, ART-DECO-VELVET-03, ART-DECO-VELVET-04, ART-DECO-VELVET-05, ART-DECO-VELVET-06, ART-DECO-VELVET-07, ART-DECO-VELVET-08, ART-DECO-VELVET-09, ART-DECO-VELVET-10...11 (write a comment in order), ATOS-111, ATOS-112, ATOS-113, ATOS-114, ATOS-115, ATOS-116, ATOS-117, ATOS-118, ATOS-119, ATOS-120...126 (write a comment in order), AURORA-2480, AURORA-2481, AURORA-2482, AURORA-2483, AURORA-2484, AURORA-2485, AURORA-2486, AURORA-2487, AURORA-2488, AURORA-2489...2505 (write a comment in order), BALOO-2071, BALOO-2072, BALOO-2073, BALOO-2074, BALOO-2076, BALOO-2077, BALOO-2078, BALOO-2079, BALOO-2081, BALOO-2082...2089 (write a comment in order), BLACK-WHITE-VELVET-01, BLACK-WHITE-VELVET-02, BLACK-WHITE-VELVET-03, BLACK-WHITE-VELVET-04, BLACK-WHITE-VELVET-05, BLACK-WHITE-VELVET-06, BLACK-WHITE-VELVET-07, BLACK-WHITE-VELVET-08, BLACK-WHITE-VELVET-09, BLACK-WHITE-VELVET-09, BLACK-WHITE-VELVET-09, BLOOM-01, BLOOM-02, BLOOM-03, BLOOM-04, BLOOM-05, BLOOM-06, BLOOM-07, BLOOM-08, BLOOM-09, BLOOM-10, BRAID-3001, BRAID-3002,