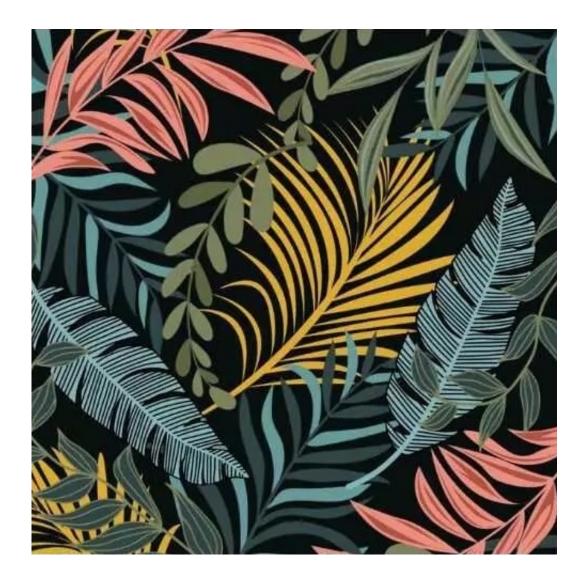

# **Product description**

Upholstered Bench Industrial Style LGM-22 LEAF-VELVET-02 | Width: 40 cm - 200 cm | Height: 40 cm - 50 cm | Depth: 30 cm - 40 cm |

Technical data

Product-Code:

| LGM-22                  |  |
|-------------------------|--|
| Catalogue number:       |  |
| 22164                   |  |
| Condition:              |  |
| New                     |  |
| Bench width:            |  |
| 40 cm - 200 cm          |  |
| Choose from parameter   |  |
| Bench height:           |  |
| 40 cm - 50 cm           |  |
| Choose from parameter   |  |
| Bench depth:            |  |
| 30 cm - 40 cm           |  |
| Choose from parameter   |  |
| Type of fabric:         |  |
| Choose from parameter   |  |
| Type of fabric (Photo): |  |
| LEAF-VELVET-02          |  |
|                         |  |
|                         |  |
|                         |  |
|                         |  |

HYGGE

LEAF-VELVET

LIKE-ME

LINEA

MANDALA-VELVET

MAYA

MILTON-NEW

MIU

**Height**: 40 cm , 45 cm , 50 cm **Depth**: 30 cm , 35 cm , 40 cm

Type of fabric: LEAF-VELVET-02 (Photo), ANDRE-1300, ANDRE-1301, ANDRE-1302, ANDRE-1303, ANDRE-1304, ANDRE-1305, ANDRE-1306, ANDRE-1307, ANDRE-1308, ANDRE-1309, ANDRE-1310, ART-DECO-VELVET-01, ART-DECO-VELVET-02, ART-DECO-VELVET-03, ART-DECO-VELVET-04, ART-DECO-VELVET-05, ART-DECO-VELVET-06, ART-DECO-VELVET-07, ART-DECO-VELVET-08, ART-DECO-VELVET-09, ART-DECO-VELVET-10...11 (write a comment in order), ATOS-111, ATOS-112, ATOS-113, ATOS-114, ATOS-115, ATOS-116, ATOS-117, ATOS-118, ATOS-119, ATOS-120...126 (write a comment in order), AURORA-2480, AURORA-2481, AURORA-2482, AURORA-2483, AURORA-2484, AURORA-2485, AURORA-2486, AURORA-2487, AURORA-2488, AURORA-2489...2505 (write a comment in order), BALOO-2071, BALOO-2072, BALOO-2073, BALOO-2074, BALOO-2076, BALOO-2077, BALOO-2078, BALOO-2079, BALOO-2081, BALOO-2082...2089 (write a comment in order), BLACK-WHITE-VELVET-01, BLACK-WHITE-VELVET-02, BLACK-WHITE-VELVET-03, BLACK-WHITE-VELVET-04, BLACK-WHITE-VELVET-05, BLACK-WHITE-VELVET-06, BLACK-WHITE-VELVET-07, BLACK-WHITE-VELVET-08, BLACK-WHITE-VELVET-09, BLACK-WHITE-VELVET-09, BLACK-WHITE-VELVET-09, BLOOM-01, BLOOM-02, BLOOM-03, BLOOM-04, BLOOM-05, BLOOM-06, BLOOM-07, BLOOM-08, BLOOM-09, BLOOM-10, BRAID-3001, BRAID-3002,