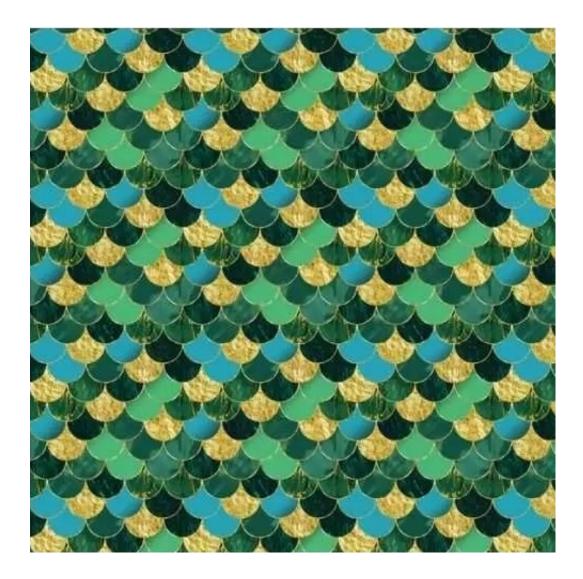

# **Product description**

Upholstered Bench Industrial Style LGM-22 LEAF-VELVET-02 | Width: 40 cm - 200 cm | Height: 40 cm - 50 cm | Depth: 30 cm - 40 cm |

Technical data

Product-Code:

| LGM-22                  |  |
|-------------------------|--|
| Catalogue number:       |  |
| 22164                   |  |
| Condition:              |  |
| New                     |  |
| Bench width:            |  |
| 40 cm - 200 cm          |  |
| Choose from parameter   |  |
| Bench height:           |  |
| 40 cm - 50 cm           |  |
| Choose from parameter   |  |
| Bench depth:            |  |
| 30 cm - 40 cm           |  |
| Choose from parameter   |  |
| Type of fabric:         |  |
| Choose from parameter   |  |
| Type of fabric (Photo): |  |
| LEAF-VELVET-02          |  |
|                         |  |
|                         |  |
|                         |  |
|                         |  |

**Height**: 40 cm , 45 cm , 50 cm **Depth**: 30 cm , 35 cm , 40 cm

Type of fabric: LEAF-VELVET-02 (Photo), ANDRE-1300, ANDRE-1301, ANDRE-1302, ANDRE-1303, ANDRE-1304, ANDRE-1305, ANDRE-1306, ANDRE-1307, ANDRE-1308, ANDRE-1309, ANDRE-1310, ART-DECO-VELVET-01, ART-DECO-VELVET-02, ART-DECO-VELVET-03, ART-DECO-VELVET-04, ART-DECO-VELVET-05, ART-DECO-VELVET-06, ART-DECO-VELVET-07, ART-DECO-VELVET-08, ART-DECO-VELVET-09, ART-DECO-VELVET-10...11 (write a comment in order), ATOS-111, ATOS-112, ATOS-113, ATOS-114, ATOS-115, ATOS-116, ATOS-117, ATOS-118, ATOS-119, ATOS-120...126 (write a comment in order), AURORA-2480, AURORA-2481, AURORA-2482, AURORA-2483, AURORA-2484, AURORA-2485, AURORA-2486, AURORA-2487, AURORA-2488, AURORA-2489...2505 (write a comment in order), BALOO-2071, BALOO-2072, BALOO-2073, BALOO-2074, BALOO-2076, BALOO-2077, BALOO-2078, BALOO-2079, BALOO-2081, BALOO-2082...2089 (write a comment in order), BLACK-WHITE-VELVET-01, BLACK-WHITE-VELVET-02, BLACK-WHITE-VELVET-03, BLACK-WHITE-VELVET-04, BLACK-WHITE-VELVET-05, BLACK-WHITE-VELVET-06, BLACK-WHITE-VELVET-07, BLACK-WHITE-VELVET-08, BLACK-WHITE-VELVET-09, BLACK-WHITE-VELVET-09, BLACK-WHITE-VELVET-09, BLOOM-01, BLOOM-02, BLOOM-03, BLOOM-04, BLOOM-05, BLOOM-06, BLOOM-07, BLOOM-08, BLOOM-09, BLOOM-10, BRAID-3001, BRAID-3002,