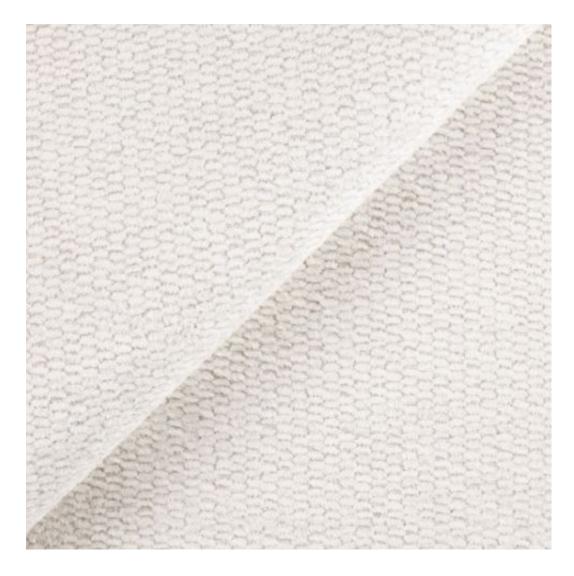

# **Product description**

Upholstered Bench Industrial Style LGM-22 LEAF-VELVET-02 | Width: 40 cm - 200 cm | Height: 40 cm - 50 cm | Depth: 30 cm - 40 cm |

Technical data

Product-Code:

| LGM-22                  |  |
|-------------------------|--|
| Catalogue number:       |  |
| 22164                   |  |
| Condition:              |  |
| New                     |  |
| Bench width:            |  |
| 40 cm - 200 cm          |  |
| Choose from parameter   |  |
| Bench height:           |  |
| 40 cm - 50 cm           |  |
| Choose from parameter   |  |
| Bench depth:            |  |
| 30 cm - 40 cm           |  |
| Choose from parameter   |  |
| Type of fabric:         |  |
| Choose from parameter   |  |
| Type of fabric (Photo): |  |
| LEAF-VELVET-02          |  |
|                         |  |
|                         |  |
|                         |  |
|                         |  |

**Height**: 40 cm , 45 cm , 50 cm **Depth**: 30 cm , 35 cm , 40 cm

Type of fabric: LEAF-VELVET-02 (Photo), ANDRE-1300, ANDRE-1301, ANDRE-1302, ANDRE-1303, ANDRE-1304, ANDRE-1305, ANDRE-1306, ANDRE-1307, ANDRE-1308, ANDRE-1309, ANDRE-1310, ART-DECO-VELVET-01, ART-DECO-VELVET-02, ART-DECO-VELVET-03, ART-DECO-VELVET-04, ART-DECO-VELVET-05, ART-DECO-VELVET-06, ART-DECO-VELVET-07, ART-DECO-VELVET-08, ART-DECO-VELVET-09, ART-DECO-VELVET-10...11 (write a comment in order), ATOS-111, ATOS-112, ATOS-113, ATOS-114, ATOS-115, ATOS-116, ATOS-117, ATOS-118, ATOS-119, ATOS-120...126 (write a comment in order), AURORA-2480, AURORA-2481, AURORA-2482, AURORA-2483, AURORA-2484, AURORA-2485, AURORA-2486, AURORA-2487, AURORA-2488, AURORA-2489...2505 (write a comment in order), BALOO-2071, BALOO-2072, BALOO-2073, BALOO-2074, BALOO-2076, BALOO-2077, BALOO-2078, BALOO-2079, BALOO-2081, BALOO-2082...2089 (write a comment in order), BLACK-WHITE-VELVET-01, BLACK-WHITE-VELVET-02, BLACK-WHITE-VELVET-03, BLACK-WHITE-VELVET-04, BLACK-WHITE-VELVET-05, BLACK-WHITE-VELVET-06, BLACK-WHITE-VELVET-07, BLACK-WHITE-VELVET-08, BLACK-WHITE-VELVET-09, BLACK-WHITE-VELVET-09, BLACK-WHITE-VELVET-09, BLOOM-01, BLOOM-02, BLOOM-03, BLOOM-04, BLOOM-05, BLOOM-06, BLOOM-07, BLOOM-08, BLOOM-09, BLOOM-10, BRAID-3001, BRAID-3002,