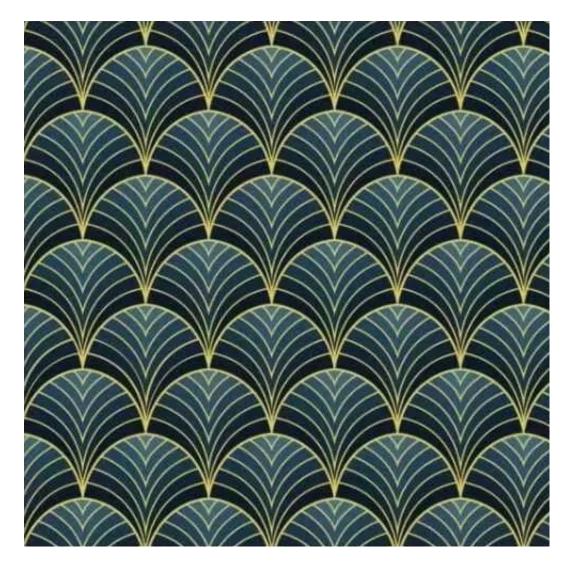

# **Product description**

Upholstered Bench Industrial Style LGM-22 LEAF-VELVET-02 | Width: 40 cm - 200 cm | Height: 40 cm - 50 cm | Depth: 30 cm - 40 cm |

Technical data

Product-Code:

| LGM-22                  |  |
|-------------------------|--|
| Catalogue number:       |  |
| 22164                   |  |
| Condition:              |  |
| New                     |  |
| Bench width:            |  |
| 40 cm - 200 cm          |  |
| Choose from parameter   |  |
| Bench height:           |  |
| 40 cm - 50 cm           |  |
| Choose from parameter   |  |
| Bench depth:            |  |
| 30 cm - 40 cm           |  |
| Choose from parameter   |  |
| Type of fabric:         |  |
| Choose from parameter   |  |
| Type of fabric (Photo): |  |
| LEAF-VELVET-02          |  |
|                         |  |
|                         |  |
|                         |  |
|                         |  |

HYGGE

LEAF-VELVET

LIKE-ME

LINEA

MANDALA-VELVET

MAYA

MILTON-NEW

MIU