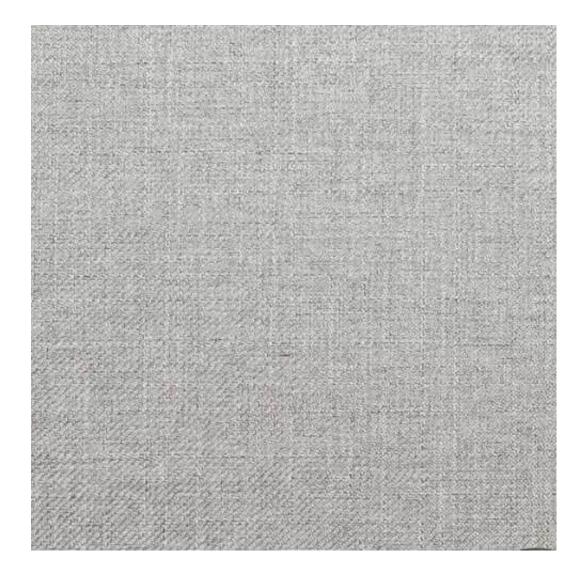

# **Product description**

Upholstered Bench Industrial Style LGM-22 LEAF-VELVET-02 | Width: 40 cm - 200 cm | Height: 40 cm - 50 cm | Depth: 30 cm - 40 cm |

Technical data

Product-Code:

| LGM-22                  |  |
|-------------------------|--|
| Catalogue number:       |  |
| 22164                   |  |
| Condition:              |  |
| New                     |  |
| Bench width:            |  |
| 40 cm - 200 cm          |  |
| Choose from parameter   |  |
| Bench height:           |  |
| 40 cm - 50 cm           |  |
| Choose from parameter   |  |
| Bench depth:            |  |
| 30 cm - 40 cm           |  |
| Choose from parameter   |  |
| Type of fabric:         |  |
| Choose from parameter   |  |
| Type of fabric (Photo): |  |
| LEAF-VELVET-02          |  |
|                         |  |
|                         |  |
|                         |  |
|                         |  |

**Height**: 40 cm , 45 cm , 50 cm **Depth**: 30 cm , 35 cm , 40 cm

Type of fabric: LEAF-VELVET-02 (Photo), ANDRE-1300, ANDRE-1301, ANDRE-1302, ANDRE-1303, ANDRE-1304, ANDRE-1305, ANDRE-1306, ANDRE-1307, ANDRE-1308, ANDRE-1309, ANDRE-1310, ART-DECO-VELVET-01, ART-DECO-VELVET-02, ART-DECO-VELVET-03, ART-DECO-VELVET-04, ART-DECO-VELVET-05, ART-DECO-VELVET-06, ART-DECO-VELVET-07, ART-DECO-VELVET-08, ART-DECO-VELVET-09, ART-DECO-VELVET-10...11 (write a comment in order), ATOS-111, ATOS-112, ATOS-113, ATOS-114, ATOS-115, ATOS-116, ATOS-117, ATOS-118, ATOS-119, ATOS-120...126 (write a comment in order), AURORA-2480, AURORA-2481, AURORA-2482, AURORA-2483, AURORA-2484, AURORA-2485, AURORA-2486, AURORA-2487, AURORA-2488, AURORA-2489...2505 (write a comment in order), BALOO-2071, BALOO-2072, BALOO-2073, BALOO-2074, BALOO-2076, BALOO-2077, BALOO-2078, BALOO-2079, BALOO-2081, BALOO-2082...2089 (write a comment in order), BLACK-WHITE-VELVET-01, BLACK-WHITE-VELVET-02, BLACK-WHITE-VELVET-03, BLACK-WHITE-VELVET-04, BLACK-WHITE-VELVET-05, BLACK-WHITE-VELVET-06, BLACK-WHITE-VELVET-07, BLACK-WHITE-VELVET-08, BLACK-WHITE-VELVET-09, BLACK-WHITE-VELVET-09, BLACK-WHITE-VELVET-09, BLOOM-01, BLOOM-02, BLOOM-03, BLOOM-04, BLOOM-05, BLOOM-06, BLOOM-07, BLOOM-08, BLOOM-09, BLOOM-10, BRAID-3001, BRAID-3002,