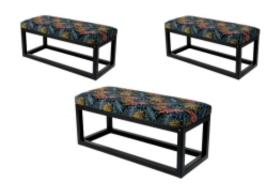

# **Upholstered Bench Industrial Style LGM-22 LEAF-VELVET-02**

| Number        | 22164            |
|---------------|------------------|
| Producer code | LGM-22           |
| Manufacturer  | Emra Wood Design |

# **Product description**

Upholstered Bench Industrial Style LGM-22 LEAF-VELVET-02 | Width: 40 cm - 200 cm | Height: 40 cm - 50 cm | Depth: 30 cm - 40 cm |

Technical data

Product-Code:

| LGM-22                  |  |
|-------------------------|--|
| Catalogue number:       |  |
| 22164                   |  |
| Condition:              |  |
| New                     |  |
| Bench width:            |  |
| 40 cm - 200 cm          |  |
| Choose from parameter   |  |
| Bench height:           |  |
| 40 cm - 50 cm           |  |
| Choose from parameter   |  |
| Bench depth:            |  |
| 30 cm - 40 cm           |  |
| Choose from parameter   |  |
| Type of fabric:         |  |
| Choose from parameter   |  |
| Type of fabric (Photo): |  |
| LEAF-VELVET-02          |  |
|                         |  |
|                         |  |
|                         |  |
|                         |  |

### Upholstered Bench Industrial Style LGM-22 LEAF-VELVET-02

- · A functional and practical bench for hallway, living room, bedroom, dressing room, bathroom, reception and office
- Some bench models have a practical shelf for shoes
- The frame and upholstery are made of the highest quality materials
- Production of the bench according to customer requirements

#### **Product features**

- Very high-quality and precise workmanship directly from the manufacturer
- The bench features an interchangeable seat to adapt the product to the future appearance of the room
- The bench does not require self-assembly and is delivered to the customer in its entirety
- Take a look at our fabric palette for more options
- We are at your disposal if you have any questions about the product
- By purchasing a product, you are buying a non-prefabricated item made according to specifications (selection of color, upholstery, materials, etc.)