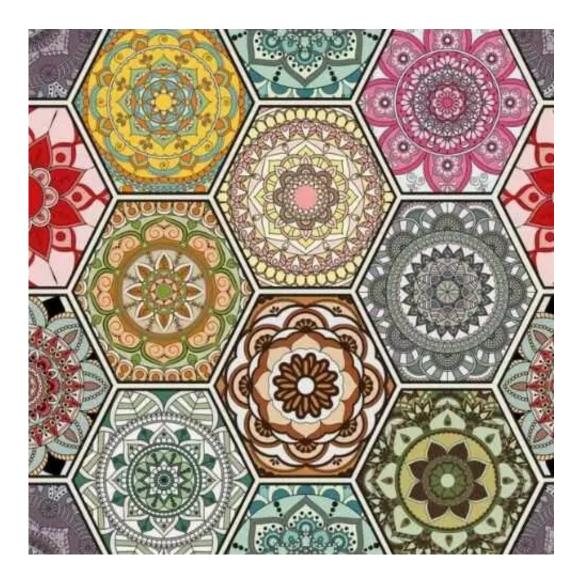

# **Product description**

Upholstered Bench Industrial Style LGM-22 HEXAGON-VELVET-06 | Width: 40 cm - 200 cm | Height: 40 cm - 50 cm | Depth: 30 cm - 40 cm |

Technical data

Product-Code:

| LGM-22                  |  |  |  |
|-------------------------|--|--|--|
| Catalogue number:       |  |  |  |
| 22163                   |  |  |  |
| Condition:              |  |  |  |
| New                     |  |  |  |
| Bench width:            |  |  |  |
| 40 cm - 200 cm          |  |  |  |
| Choose from parameter   |  |  |  |
| Bench height:           |  |  |  |
| 40 cm - 50 cm           |  |  |  |
| Choose from parameter   |  |  |  |
| Bench depth:            |  |  |  |
| 30 cm - 40 cm           |  |  |  |
| Choose from parameter   |  |  |  |
| Type of fabric:         |  |  |  |
| Choose from parameter   |  |  |  |
| Type of fabric (Photo): |  |  |  |
| HEXAGON-VELVET-06       |  |  |  |
|                         |  |  |  |
|                         |  |  |  |
|                         |  |  |  |
|                         |  |  |  |

FLORENCE-ECO-LEATHER

FLOWER-VELVET

FUSHION-ECO-LEATHER

GEODY

**HAMILTON** 

**HEXAGON-VELVET** 

HOLD-ME

**HUSK-VELVET** 