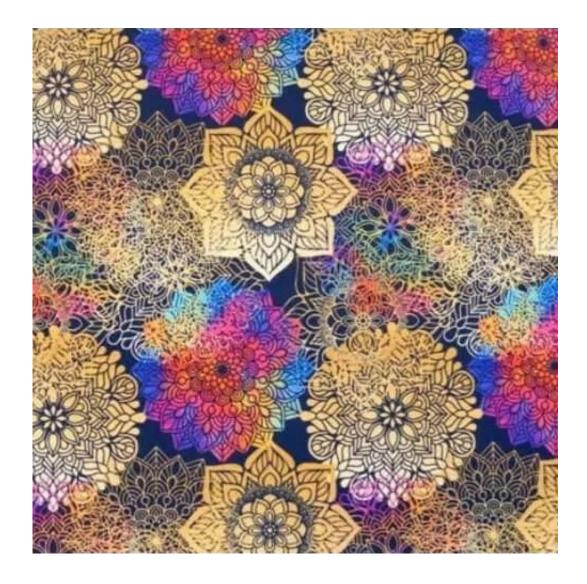

# Upholstered Bench Industrial Style LGM-22 HEXAGON-VELVET-06

| Number        | 22163            |
|---------------|------------------|
| Producer code | LGM-22           |
| Manufacturer  | Emra Wood Design |

# **Product description**

Upholstered Bench Industrial Style LGM-22 HEXAGON-VELVET-06 | Width: 40 cm - 200 cm | Height: 40 cm - 50 cm | Depth: 30 cm - 40 cm |

Technical data

Product-Code:

| LGM-22                  |  |  |  |
|-------------------------|--|--|--|
| Catalogue number:       |  |  |  |
| 22163                   |  |  |  |
| Condition:              |  |  |  |
| New                     |  |  |  |
| Bench width:            |  |  |  |
| 40 cm - 200 cm          |  |  |  |
| Choose from parameter   |  |  |  |
| Bench height:           |  |  |  |
| 40 cm - 50 cm           |  |  |  |
| Choose from parameter   |  |  |  |
| Bench depth:            |  |  |  |
| 30 cm - 40 cm           |  |  |  |
| Choose from parameter   |  |  |  |
| Type of fabric:         |  |  |  |
| Choose from parameter   |  |  |  |
| Type of fabric (Photo): |  |  |  |
| HEXAGON-VELVET-06       |  |  |  |
|                         |  |  |  |
|                         |  |  |  |
|                         |  |  |  |
|                         |  |  |  |

**Height**: 40 cm , 45 cm , 50 cm **Depth**: 30 cm , 35 cm , 40 cm

Type of fabric: HEXAGON-VELVET-06 (Photo), ANDRE-1300, ANDRE-1301, ANDRE-1302, ANDRE-1303, ANDRE-1304, ANDRE-1305, ANDRE-1306, ANDRE-1307, ANDRE-1308, ANDRE-1309, ANDRE-1310, ART-DECO-VELVET-01, ART-DECO-VELVET-02, ART-DECO-VELVET-03, ART-DECO-VELVET-04, ART-DECO-VELVET-05, ART-DECO-VELVET-06, ART-DECO-VELVET-07, ART-DECO-VELVET-08, ART-DECO-VELVET-09, ART-DECO-VELVET-10...11 (write a comment in order), ATOS-111, ATOS-112, ATOS-113, ATOS-114, ATOS-115, ATOS-116, ATOS-117, ATOS-118, ATOS-119, ATOS-120...126 (write a comment in order), AURORA-2480, AURORA-2481, AURORA-2482, AURORA-2483, AURORA-2484, AURORA-2485, AURORA-2486, AURORA-2487, AURORA-2488, AURORA-2489...2505 (write a comment in order), BALOO-2071, BALOO-2072, BALOO-2073, BALOO-2074, BALOO-2076, BALOO-2077, BALOO-2078, BALOO-2079, BALOO-2081, BALOO-2082...2089 (write a comment in order), BLACK-WHITE-VELVET-01, BLACK-WHITE-VELVET-02, BLACK-WHITE-VELVET-03, BLACK-WHITE-VELVET-04, BLACK-WHITE-VELVET-05, BLACK-WHITE-VELVET-06, BLACK-WHITE-VELVET-07, BLACK-WHITE-VELVET-08, BLACK-WHITE-VELVET-09, BLACK-WHITE-VELVET-09, BLACK-WHITE-VELVET-09, BLOOM-01, BLOOM-02, BLOOM-03, BLOOM-04, BLOOM-05, BLOOM-06, BLOOM-07, BLOOM-08, BLOOM-09, BLOOM-10, BRAID-3001, BRAID-3002,