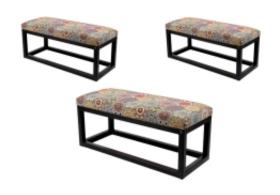

# Upholstered Bench Industrial Style LGM-22 HEXAGON-VELVET-06

| Number        | 22163            |
|---------------|------------------|
| Producer code | LGM-22           |
| Manufacturer  | Emra Wood Design |

# **Product description**

Upholstered Bench Industrial Style LGM-22 HEXAGON-VELVET-06 | Width: 40 cm - 200 cm | Height: 40 cm - 50 cm | Depth: 30 cm - 40 cm |

Technical data

Product-Code:

| LGM-22                  |  |  |  |
|-------------------------|--|--|--|
| Catalogue number:       |  |  |  |
| 22163                   |  |  |  |
| Condition:              |  |  |  |
| New                     |  |  |  |
| Bench width:            |  |  |  |
| 40 cm - 200 cm          |  |  |  |
| Choose from parameter   |  |  |  |
| Bench height:           |  |  |  |
| 40 cm - 50 cm           |  |  |  |
| Choose from parameter   |  |  |  |
| Bench depth:            |  |  |  |
| 30 cm - 40 cm           |  |  |  |
| Choose from parameter   |  |  |  |
| Type of fabric:         |  |  |  |
| Choose from parameter   |  |  |  |
| Type of fabric (Photo): |  |  |  |
| HEXAGON-VELVET-06       |  |  |  |
|                         |  |  |  |
|                         |  |  |  |
|                         |  |  |  |
|                         |  |  |  |

## Upholstered Bench Industrial Style LGM-22 HEXAGON-VELVET-06

- · A functional and practical bench for hallway, living room, bedroom, dressing room, bathroom, reception and office
- Some bench models have a practical shelf for shoes
- The frame and upholstery are made of the highest quality materials
- Production of the bench according to customer requirements