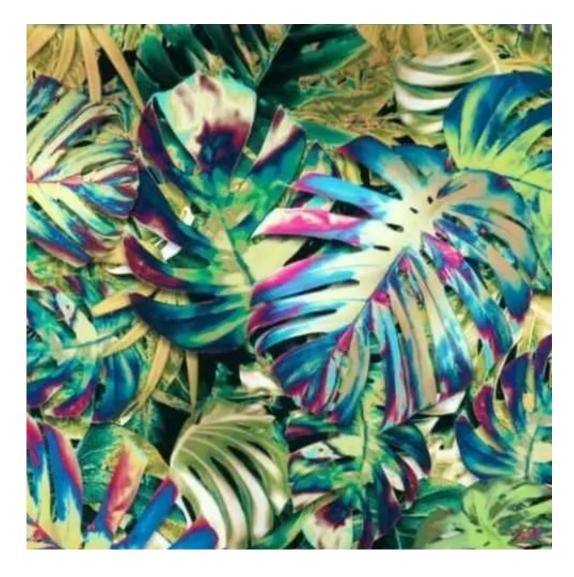

# **Product description**

Upholstered Bench Industrial Style LGM-22 HEXAGON-VELVET-06 | Width: 40 cm - 200 cm | Height: 40 cm - 50 cm | Depth: 30 cm - 40 cm |

Technical data

Product-Code:

| LGM-22                  |  |  |  |
|-------------------------|--|--|--|
| Catalogue number:       |  |  |  |
| 22163                   |  |  |  |
| Condition:              |  |  |  |
| New                     |  |  |  |
| Bench width:            |  |  |  |
| 40 cm - 200 cm          |  |  |  |
| Choose from parameter   |  |  |  |
| Bench height:           |  |  |  |
| 40 cm - 50 cm           |  |  |  |
| Choose from parameter   |  |  |  |
| Bench depth:            |  |  |  |
| 30 cm - 40 cm           |  |  |  |
| Choose from parameter   |  |  |  |
| Type of fabric:         |  |  |  |
| Choose from parameter   |  |  |  |
| Type of fabric (Photo): |  |  |  |
| HEXAGON-VELVET-06       |  |  |  |
|                         |  |  |  |
|                         |  |  |  |
|                         |  |  |  |
|                         |  |  |  |

**Height**: 40 cm , 45 cm , 50 cm **Depth**: 30 cm , 35 cm , 40 cm

Type of fabric: HEXAGON-VELVET-06 (Photo), ANDRE-1300, ANDRE-1301, ANDRE-1302, ANDRE-1303, ANDRE-1304, ANDRE-1305, ANDRE-1306, ANDRE-1307, ANDRE-1308, ANDRE-1309, ANDRE-1310, ART-DECO-VELVET-01, ART-DECO-VELVET-02, ART-DECO-VELVET-03, ART-DECO-VELVET-04, ART-DECO-VELVET-05, ART-DECO-VELVET-06, ART-DECO-VELVET-07, ART-DECO-VELVET-08, ART-DECO-VELVET-09, ART-DECO-VELVET-10...11 (write a comment in order), ATOS-111, ATOS-112, ATOS-113, ATOS-114, ATOS-115, ATOS-116, ATOS-117, ATOS-118, ATOS-119, ATOS-120...126 (write a comment in order), AURORA-2480, AURORA-2481, AURORA-2482, AURORA-2483, AURORA-2484, AURORA-2485, AURORA-2486, AURORA-2487, AURORA-2488, AURORA-2489...2505 (write a comment in order), BALOO-2071, BALOO-2072, BALOO-2073, BALOO-2074, BALOO-2076, BALOO-2077, BALOO-2078, BALOO-2079, BALOO-2081, BALOO-2082...2089 (write a comment in order), BLACK-WHITE-VELVET-01, BLACK-WHITE-VELVET-02, BLACK-WHITE-VELVET-03, BLACK-WHITE-VELVET-04, BLACK-WHITE-VELVET-05, BLACK-WHITE-VELVET-06, BLACK-WHITE-VELVET-07, BLACK-WHITE-VELVET-08, BLACK-WHITE-VELVET-09, BLACK-WHITE-VELVET-09, BLACK-WHITE-VELVET-09, BLOOM-01, BLOOM-02, BLOOM-03, BLOOM-04, BLOOM-05, BLOOM-06, BLOOM-07, BLOOM-08, BLOOM-09, BLOOM-10, BRAID-3001, BRAID-3002,