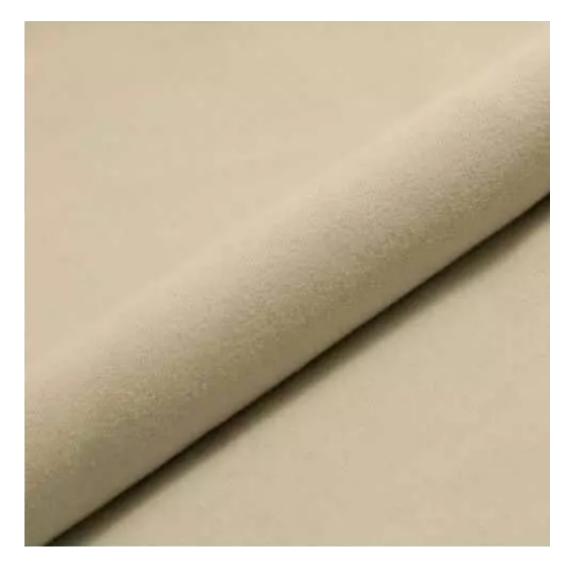

# **Product description**

Upholstered Bench Industrial Style LGM-22 HEXAGON-VELVET-06 | Width: 40 cm - 200 cm | Height: 40 cm - 50 cm | Depth: 30 cm - 40 cm |

Technical data

Product-Code:

| LGM-22                  |  |  |  |
|-------------------------|--|--|--|
| Catalogue number:       |  |  |  |
| 22163                   |  |  |  |
| Condition:              |  |  |  |
| New                     |  |  |  |
| Bench width:            |  |  |  |
| 40 cm - 200 cm          |  |  |  |
| Choose from parameter   |  |  |  |
| Bench height:           |  |  |  |
| 40 cm - 50 cm           |  |  |  |
| Choose from parameter   |  |  |  |
| Bench depth:            |  |  |  |
| 30 cm - 40 cm           |  |  |  |
| Choose from parameter   |  |  |  |
| Type of fabric:         |  |  |  |
| Choose from parameter   |  |  |  |
| Type of fabric (Photo): |  |  |  |
| HEXAGON-VELVET-06       |  |  |  |
|                         |  |  |  |
|                         |  |  |  |
|                         |  |  |  |
|                         |  |  |  |

**Height**: 40 cm , 45 cm , 50 cm **Depth**: 30 cm , 35 cm , 40 cm

Type of fabric: HEXAGON-VELVET-06 (Photo), ANDRE-1300, ANDRE-1301, ANDRE-1302, ANDRE-1303, ANDRE-1304, ANDRE-1305, ANDRE-1306, ANDRE-1307, ANDRE-1308, ANDRE-1309, ANDRE-1310, ART-DECO-VELVET-01, ART-DECO-VELVET-02, ART-DECO-VELVET-03, ART-DECO-VELVET-04, ART-DECO-VELVET-05, ART-DECO-VELVET-06, ART-DECO-VELVET-07, ART-DECO-VELVET-08, ART-DECO-VELVET-09, ART-DECO-VELVET-10...11 (write a comment in order), ATOS-111, ATOS-112, ATOS-113, ATOS-114, ATOS-115, ATOS-116, ATOS-117, ATOS-118, ATOS-119, ATOS-120...126 (write a comment in order), AURORA-2480, AURORA-2481, AURORA-2482, AURORA-2483, AURORA-2484, AURORA-2485, AURORA-2486, AURORA-2487, AURORA-2488, AURORA-2489...2505 (write a comment in order), BALOO-2071, BALOO-2072, BALOO-2073, BALOO-2074, BALOO-2076, BALOO-2077, BALOO-2078, BALOO-2079, BALOO-2081, BALOO-2082...2089 (write a comment in order), BLACK-WHITE-VELVET-01, BLACK-WHITE-VELVET-02, BLACK-WHITE-VELVET-03, BLACK-WHITE-VELVET-04, BLACK-WHITE-VELVET-05, BLACK-WHITE-VELVET-06, BLACK-WHITE-VELVET-07, BLACK-WHITE-VELVET-08, BLACK-WHITE-VELVET-09, BLACK-WHITE-VELVET-09, BLACK-WHITE-VELVET-09, BLOOM-01, BLOOM-02, BLOOM-03, BLOOM-04, BLOOM-05, BLOOM-06, BLOOM-07, BLOOM-08, BLOOM-09, BLOOM-10, BRAID-3001, BRAID-3002,