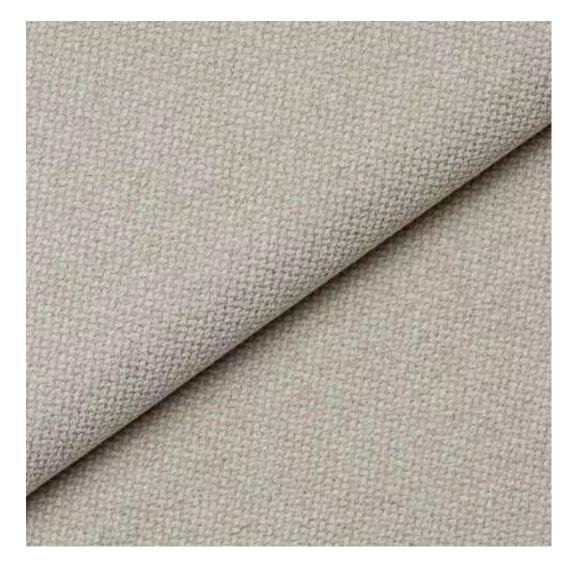

# **Product description**

Upholstered Bench Industrial Style LGM-22 HEXAGON-VELVET-06 | Width: 40 cm - 200 cm | Height: 40 cm - 50 cm | Depth: 30 cm - 40 cm |

Technical data

Product-Code:

| LGM-22                  |  |  |  |
|-------------------------|--|--|--|
| Catalogue number:       |  |  |  |
| 22163                   |  |  |  |
| Condition:              |  |  |  |
| New                     |  |  |  |
| Bench width:            |  |  |  |
| 40 cm - 200 cm          |  |  |  |
| Choose from parameter   |  |  |  |
| Bench height:           |  |  |  |
| 40 cm - 50 cm           |  |  |  |
| Choose from parameter   |  |  |  |
| Bench depth:            |  |  |  |
| 30 cm - 40 cm           |  |  |  |
| Choose from parameter   |  |  |  |
| Type of fabric:         |  |  |  |
| Choose from parameter   |  |  |  |
| Type of fabric (Photo): |  |  |  |
| HEXAGON-VELVET-06       |  |  |  |
|                         |  |  |  |
|                         |  |  |  |
|                         |  |  |  |
|                         |  |  |  |

FLORENCE-ECO-LEATHER

FLOWER-VELVET

FUSHION-ECO-LEATHER

GEODY

**HAMILTON** 

**HEXAGON-VELVET** 

HOLD-ME

**HUSK-VELVET** 