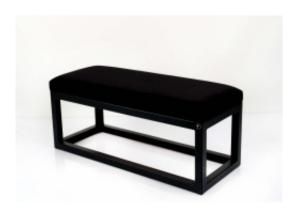

# **Upholstered Bench Industrial Style LGM-22 CASABLANCA-2316**

| Number        | 22209            |
|---------------|------------------|
| Producer code | LGM-22           |
| Manufacturer  | Emra Wood Design |

## **Product description**

Upholstered Bench Industrial Style LGM-22 CASABLANCA-2316 | Width: 40 cm - 200 cm | Height: 40 cm - 50 cm | Depth: 30 cm - 40 cm |

Technical data

Product-Code:

| LGM-22                  |  |  |
|-------------------------|--|--|
| Catalogue number:       |  |  |
| 22209                   |  |  |
| Condition:              |  |  |
| New                     |  |  |
| Bench width:            |  |  |
| 40 cm - 200 cm          |  |  |
| Choose from parameter   |  |  |
| Bench height:           |  |  |
| 40 cm - 50 cm           |  |  |
| Choose from parameter   |  |  |
| Bench depth:            |  |  |
| 30 cm - 40 cm           |  |  |
| Choose from parameter   |  |  |
| Type of fabric:         |  |  |
| Choose from parameter   |  |  |
| Type of fabric (Photo): |  |  |
| CASABLANCA-2316         |  |  |
|                         |  |  |
|                         |  |  |
|                         |  |  |
|                         |  |  |

#### Upholstered Bench Industrial Style LGM-22 CASABLANCA-2316

- · A functional and practical bench for hallway, living room, bedroom, dressing room, bathroom, reception and office
- Some bench models have a practical shelf for shoes
- The frame and upholstery are made of the highest quality materials
- Production of the bench according to customer requirements

#### **Product features**

- Very high-quality and precise workmanship directly from the manufacturer
- The bench features an interchangeable seat to adapt the product to the future appearance of the room
- The bench does not require self-assembly and is delivered to the customer in its entirety
- Take a look at our fabric palette for more options
- We are at your disposal if you have any questions about the product
- By purchasing a product, you are buying a non-prefabricated item made according to specifications (selection of color, upholstery, materials, etc.)