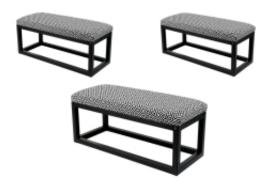

# Upholstered Bench Industrial Style LGM-22 BLACK-WHITE-VELVET-07

| Number        | 22162            |  |
|---------------|------------------|--|
| Producer code | LGM-22           |  |
| Manufacturer  | Emra Wood Design |  |

## **Product description**

Upholstered Bench Industrial Style LGM-22 BLACK-WHITE-VELVET-07 | Width: 40 cm - 200 cm | Height: 40 cm - 50 cm | Depth: 30 cm - 40 cm |

Technical data

Product-Code:

BLACK-WHITE-VELVET-07

Product description

#### Upholstered Bench Industrial Style LGM-22 BLACK-WHITE-VELVET-07

- A functional and practical bench for hallway, living room, bedroom, dressing room, bathroom, reception and office
- Some bench models have a practical shelf for shoes
- The frame and upholstery are made of the highest quality materials
- Production of the bench according to customer requirements

Product features

- Very high-quality and precise workmanship directly from the manufacturer
- The bench features an interchangeable seat to adapt the product to the future appearance of the room
- The bench does not require self-assembly and is delivered to the customer in its entirety
- Take a look at our fabric palette for more options
- We are at your disposal if you have any questions about the product
- By purchasing a product, you are buying a non-prefabricated item made according to specifications (selection of color, upholstery, materials, etc.)