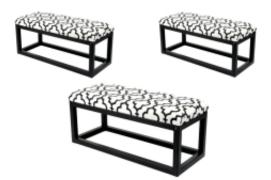

# Upholstered Bench Industrial Style LGM-22 BLACK-WHITE-VELVET-06

| Number        | 22159            |  |
|---------------|------------------|--|
| Producer code | LGM-22           |  |
| Manufacturer  | Emra Wood Design |  |

## **Product description**

Upholstered Bench Industrial Style LGM-22 BLACK-WHITE-VELVET-06 | Width: 40 cm - 200 cm | Height: 40 cm - 50 cm | Depth: 30 cm - 40 cm |

Technical data

Product-Code:

BLACK-WHITE-VELVET-06

Product description

#### Upholstered Bench Industrial Style LGM-22 BLACK-WHITE-VELVET-06

- A functional and practical bench for hallway, living room, bedroom, dressing room, bathroom, reception and office
- Some bench models have a practical shelf for shoes
- The frame and upholstery are made of the highest quality materials
- Production of the bench according to customer requirements

Product features

- Very high-quality and precise workmanship directly from the manufacturer
- The bench features an interchangeable seat to adapt the product to the future appearance of the room
- The bench does not require self-assembly and is delivered to the customer in its entirety
- Take a look at our fabric palette for more options
- We are at your disposal if you have any questions about the product
- By purchasing a product, you are buying a non-prefabricated item made according to specifications (selection of color, upholstery, materials, etc.)