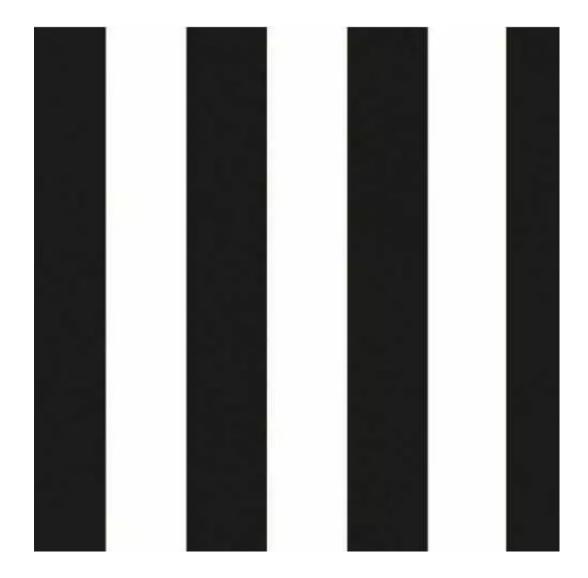

# Upholstered Bench Industrial Style LGM-22 BLACK-WHITE-VELVET-05

| Number        | 22158            |  |
|---------------|------------------|--|
| Producer code | LGM-22           |  |
| Manufacturer  | Emra Wood Design |  |

## **Product description**

Upholstered Bench Industrial Style LGM-22 BLACK-WHITE-VELVET-05 | Width: 40 cm - 200 cm | Height: 40 cm - 50 cm | Depth: 30 cm - 40 cm |

Technical data

Product-Code:

BLACK-WHITE-VELVET-05

Product description

#### AURORA

BALOO

BLACK-WHITE-VELVET

**Depth**: 30 cm , 35 cm , 40 cm

**Type of fabric**: BLACK-WHITE-VELVET-05 (Photo), ANDRE-1300, ANDRE-1301, ANDRE-1302, ANDRE-1303, ANDRE-1304, ANDRE-1305, ANDRE-1306, ANDRE-1307, ANDRE-1308, ANDRE-1309, ANDRE-1310, ART-DECO-VELVET-01, ART-DECO-VELVET-02, ART-DECO-VELVET-03, ART-DECO-VELVET-04, ART-DECO-VELVET-05, ART-DECO-VELVET-06, ART-DECO-VELVET-07, ART-DECO-VELVET-08, ART-DECO-VELVET-09, ART-DECO-VELVET-10..11 (write a comment in order), ATOS-111, ATOS-112, ATOS-113, ATOS-114, ATOS-115, ATOS-116, ATOS-117, ATOS-118, ATOS-119, ATOS-120..126 (write a comment in order), AURORA-2480, AURORA-2481, AURORA-2482, AURORA-2483, AURORA-2484, AURORA-2485, AURORA-2486, AURORA-2487, AURORA-2488, AURORA-2489..2505 (write a comment in order), BALOO-2071, BALOO-2072, BALOO-2073, BALOO-2074, BALOO-2076, BALOO-2077, BALOO-2078, BALOO-2079, BALOO-2081, BALOO-2082..2089 (write a comment in order), BLACK-WHITE-VELVET-01, BLACK-WHITE-VELVET-02, BLACK-WHITE-VELVET-03, BLACK-WHITE-VELVET-04, BLACK-WHITE-VELVET-05, BLACK-WHITE-VELVET-06, BLACK-WHITE-VELVET-07, BLACK-WHITE-VELVET-08, BLACK-WHITE-VELVET-09, BLACK-WHITE-VELVET-09, BLACK-WHITE-VELVET-00, BLACK-WHITE-VELVET-00, BLACK-WHITE-VELVET-09, BLACK-WHITE-VELVET-00, BLOOM-00, BLOOM-00, BLOOM-00, BLOOM-00, BLOOM-00, BLOOM-00,