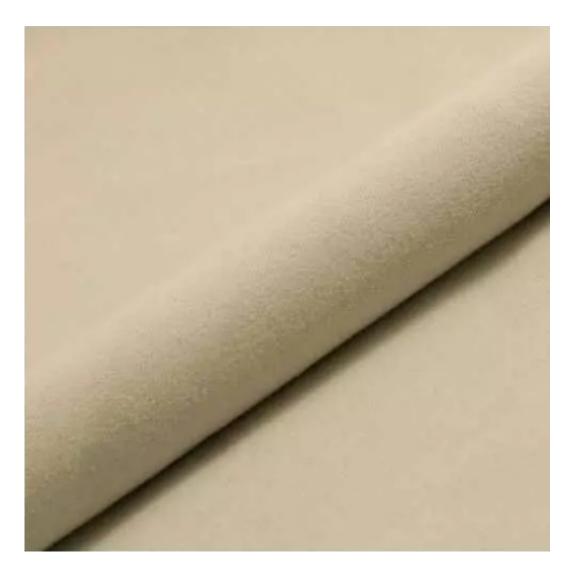

## **Product description**

Upholstered Bench Industrial Style LGM-22 BLACK-WHITE-VELVET-05 | Width: 40 cm - 200 cm | Height: 40 cm - 50 cm | Depth: 30 cm - 40 cm |

Technical data

Product-Code:

BLACK-WHITE-VELVET-05

Product description

**Depth**: 30 cm , 35 cm , 40 cm

**Type of fabric**: BLACK-WHITE-VELVET-05 (Photo), ANDRE-1300, ANDRE-1301, ANDRE-1302, ANDRE-1303, ANDRE-1304, ANDRE-1305, ANDRE-1306, ANDRE-1307, ANDRE-1308, ANDRE-1309, ANDRE-1310, ART-DECO-VELVET-01, ART-DECO-VELVET-02, ART-DECO-VELVET-03, ART-DECO-VELVET-04, ART-DECO-VELVET-05, ART-DECO-VELVET-06, ART-DECO-VELVET-07, ART-DECO-VELVET-08, ART-DECO-VELVET-09, ART-DECO-VELVET-10..11 (write a comment in order), ATOS-111, ATOS-112, ATOS-113, ATOS-114, ATOS-115, ATOS-116, ATOS-117, ATOS-118, ATOS-119, ATOS-120..126 (write a comment in order), AURORA-2480, AURORA-2481, AURORA-2482, AURORA-2483, AURORA-2484, AURORA-2485, AURORA-2486, AURORA-2487, AURORA-2488, AURORA-2489..2505 (write a comment in order), BALOO-2071, BALOO-2072, BALOO-2073, BALOO-2074, BALOO-2076, BALOO-2077, BALOO-2078, BALOO-2079, BALOO-2081, BALOO-2082..2089 (write a comment in order), BLACK-WHITE-VELVET-01, BLACK-WHITE-VELVET-02, BLACK-WHITE-VELVET-03, BLACK-WHITE-VELVET-04, BLACK-WHITE-VELVET-05, BLACK-WHITE-VELVET-06, BLACK-WHITE-VELVET-07, BLACK-WHITE-VELVET-08, BLACK-WHITE-VELVET-09, BLACK-WHITE-VELVET-09, BLACK-WHITE-VELVET-00, BLACK-WHITE-VELVET-00, BLACK-WHITE-VELVET-09, BLACK-WHITE-VELVET-00, BLOOM-00, BLOOM-00, BLOOM-00, BLOOM-00, BLOOM-00, BLOOM-00,