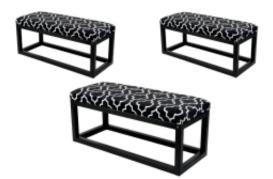

# Upholstered Bench Industrial Style LGM-22 BLACK-WHITE-VELVET-05

| Number        | 22158            |  |
|---------------|------------------|--|
| Producer code | LGM-22           |  |
| Manufacturer  | Emra Wood Design |  |

## **Product description**

Upholstered Bench Industrial Style LGM-22 BLACK-WHITE-VELVET-05 | Width: 40 cm - 200 cm | Height: 40 cm - 50 cm | Depth: 30 cm - 40 cm |

Technical data

Product-Code:

BLACK-WHITE-VELVET-05

Product description

#### Upholstered Bench Industrial Style LGM-22 BLACK-WHITE-VELVET-05

- A functional and practical bench for hallway, living room, bedroom, dressing room, bathroom, reception and office
- Some bench models have a practical shelf for shoes
- The frame and upholstery are made of the highest quality materials
- Production of the bench according to customer requirements

Product features

- Very high-quality and precise workmanship directly from the manufacturer
- The bench features an interchangeable seat to adapt the product to the future appearance of the room
- The bench does not require self-assembly and is delivered to the customer in its entirety
- Take a look at our fabric palette for more options
- We are at your disposal if you have any questions about the product
- By purchasing a product, you are buying a non-prefabricated item made according to specifications (selection of color, upholstery, materials, etc.)