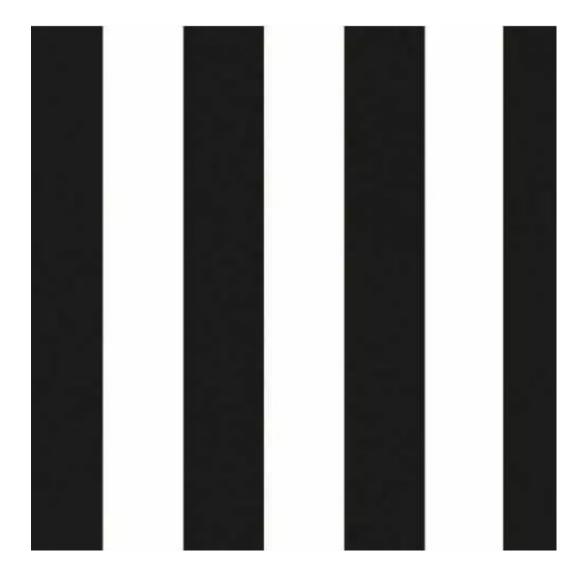

# **Product description**

Upholstered Bench Industrial Style LGM-22 BLACK-WHITE-VELVET-04  $\mid$  Width: 40 cm - 200 cm  $\mid$  Height: 40 cm - 50 cm  $\mid$  Depth: 30 cm - 40 cm  $\mid$ 

Technical data

Product-Code:

| LGM-22                  |  |  |
|-------------------------|--|--|
| Catalogue number:       |  |  |
| 22160                   |  |  |
| Condition:              |  |  |
| New                     |  |  |
| Bench width:            |  |  |
| 40 cm - 200 cm          |  |  |
| Choose from parameter   |  |  |
| Bench height:           |  |  |
| 40 cm - 50 cm           |  |  |
| Choose from parameter   |  |  |
| Bench depth:            |  |  |
| 30 cm - 40 cm           |  |  |
| Choose from parameter   |  |  |
| Type of fabric:         |  |  |
| Choose from parameter   |  |  |
| Type of fabric (Photo): |  |  |
| BLACK-WHITE-VELVET-04   |  |  |
|                         |  |  |
|                         |  |  |
|                         |  |  |

**Height**: 40 cm , 45 cm , 50 cm **Depth**: 30 cm , 35 cm , 40 cm

Type of fabric: BLACK-WHITE-VELVET-04 (Photo), ANDRE-1300, ANDRE-1301, ANDRE-1302, ANDRE-1303, ANDRE-1304, ANDRE-1305, ANDRE-1306, ANDRE-1307, ANDRE-1308, ANDRE-1309, ANDRE-1310, ART-DECO-VELVET-01, ART-DECO-VELVET-02, ART-DECO-VELVET-03, ART-DECO-VELVET-04, ART-DECO-VELVET-05, ART-DECO-VELVET-06, ART-DECO-VELVET-07, ART-DECO-VELVET-08, ART-DECO-VELVET-09, ART-DECO-VELVET-10...11 (write a comment in order), ATOS-111, ATOS-112, ATOS-113, ATOS-114, ATOS-115, ATOS-116, ATOS-117, ATOS-118, ATOS-119, ATOS-120...126 (write a comment in order), AURORA-2480, AURORA-2481, AURORA-2482, AURORA-2483, AURORA-2484, AURORA-2485, AURORA-2486, AURORA-2487, AURORA-2488, AURORA-2489...2505 (write a comment in order), BALOO-2071, BALOO-2072, BALOO-2073, BALOO-2074, BALOO-2076, BALOO-2077, BALOO-2078, BALOO-2079, BALOO-2081, BALOO-2082...2089 (write a comment in order), BLACK-WHITE-VELVET-01, BLACK-WHITE-VELVET-02, BLACK-WHITE-VELVET-03, BLACK-WHITE-VELVET-04, BLACK-WHITE-VELVET-05, BLACK-WHITE-VELVET-06, BLACK-WHITE-VELVET-07, BLACK-WHITE-VELVET-08, BLACK-WHITE-VELVET-09, BLACK-WHITE-VELVET-09, BLACK-WHITE-VELVET-09, BLOOM-01, BLOOM-02, BLOOM-03, BLOOM-04, BLOOM-05, BLOOM-06, BLOOM-07, BLOOM-08, BLOOM-09, BLOOM-10, BRAID-3001, BRAID-3002,