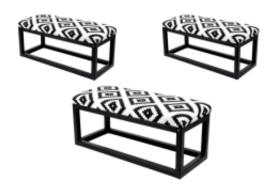

# Upholstered Bench Industrial Style LGM-22 BLACK-WHITE-VELVET-04

| Number        | 22160            |
|---------------|------------------|
| Producer code | LGM-22           |
| Manufacturer  | Emra Wood Design |

# **Product description**

Upholstered Bench Industrial Style LGM-22 BLACK-WHITE-VELVET-04  $\mid$  Width: 40 cm - 200 cm  $\mid$  Height: 40 cm - 50 cm  $\mid$  Depth: 30 cm - 40 cm  $\mid$ 

Technical data

## Upholstered Bench Industrial Style LGM-22 BLACK-WHITE-VELVET-04

- · A functional and practical bench for hallway, living room, bedroom, dressing room, bathroom, reception and office
- Some bench models have a practical shelf for shoes
- The frame and upholstery are made of the highest quality materials
- Production of the bench according to customer requirements

#### **Product features**

- Very high-quality and precise workmanship directly from the manufacturer
- The bench features an interchangeable seat to adapt the product to the future appearance of the room
- The bench does not require self-assembly and is delivered to the customer in its entirety
- Take a look at our fabric palette for more options
- We are at your disposal if you have any questions about the product
- By purchasing a product, you are buying a non-prefabricated item made according to specifications (selection of color, upholstery, materials, etc.)