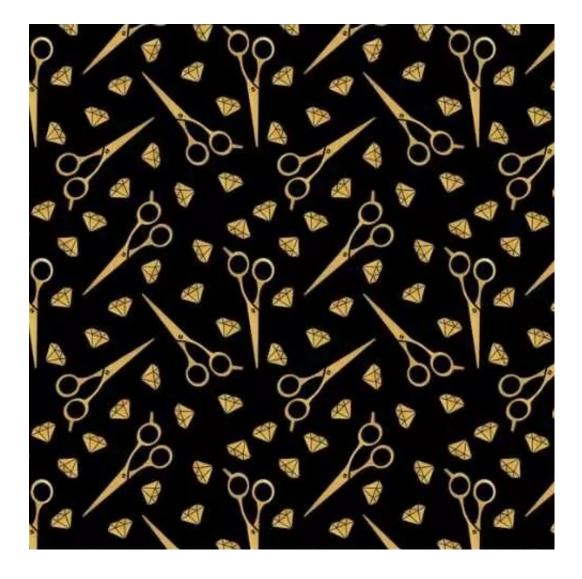

BLACK-WHITE-VELVET-03

Product description

**Depth**: 30 cm , 35 cm , 40 cm

**Type of fabric**: BLACK-WHITE-VELVET-03 (Photo), ANDRE-1300, ANDRE-1301, ANDRE-1302, ANDRE-1303, ANDRE-1304, ANDRE-1305, ANDRE-1306, ANDRE-1307, ANDRE-1308, ANDRE-1309, ANDRE-1310, ART-DECO-VELVET-01, ART-DECO-VELVET-02, ART-DECO-VELVET-03, ART-DECO-VELVET-04, ART-DECO-VELVET-05, ART-DECO-VELVET-06, ART-DECO-VELVET-07, ART-DECO-VELVET-08, ART-DECO-VELVET-09, ART-DECO-VELVET-10..11 (write a comment in order), ATOS-111, ATOS-112, ATOS-113, ATOS-114, ATOS-115, ATOS-116, ATOS-117, ATOS-118, ATOS-119, ATOS-120..126 (write a comment in order), AURORA-2480, AURORA-2481, AURORA-2482, AURORA-2483, AURORA-2484, AURORA-2485, AURORA-2486, AURORA-2487, AURORA-2488, AURORA-2489..2505 (write a comment in order), BALOO-2071, BALOO-2072, BALOO-2073, BALOO-2074, BALOO-2076, BALOO-2077, BALOO-2078, BALOO-2079, BALOO-2081, BALOO-2082..2089 (write a comment in order), BLACK-WHITE-VELVET-01, BLACK-WHITE-VELVET-02, BLACK-WHITE-VELVET-03, BLACK-WHITE-VELVET-04, BLACK-WHITE-VELVET-05, BLACK-WHITE-VELVET-06, BLACK-WHITE-VELVET-07, BLACK-WHITE-VELVET-08, BLACK-WHITE-VELVET-09, BLACK-WHITE-VELVET-09, BLACK-WHITE-VELVET-00, BLACK-WHITE-VELVET-00, BLACK-WHITE-VELVET-09, BLACK-WHITE-VELVET-00, BLOOM-00, BLOOM-00, BLOOM-00, BLOOM-00, BLOOM-00, BLOOM-00,