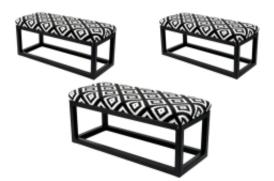

# Upholstered Bench Industrial Style LGM-22 BLACK-WHITE-VELVET-03

| Number        | 22161            |  |
|---------------|------------------|--|
| Producer code | LGM-22           |  |
| Manufacturer  | Emra Wood Design |  |

## **Product description**

Upholstered Bench Industrial Style LGM-22 BLACK-WHITE-VELVET-03 | Width: 40 cm - 200 cm | Height: 40 cm - 50 cm | Depth: 30 cm - 40 cm |

Technical data

Product-Code:

BLACK-WHITE-VELVET-03

Product description

#### Upholstered Bench Industrial Style LGM-22 BLACK-WHITE-VELVET-03

- A functional and practical bench for hallway, living room, bedroom, dressing room, bathroom, reception and office
- Some bench models have a practical shelf for shoes
- The frame and upholstery are made of the highest quality materials
- Production of the bench according to customer requirements

Product features

- Very high-quality and precise workmanship directly from the manufacturer
- The bench features an interchangeable seat to adapt the product to the future appearance of the room
- The bench does not require self-assembly and is delivered to the customer in its entirety
- Take a look at our fabric palette for more options
- We are at your disposal if you have any questions about the product
- By purchasing a product, you are buying a non-prefabricated item made according to specifications (selection of color, upholstery, materials, etc.)