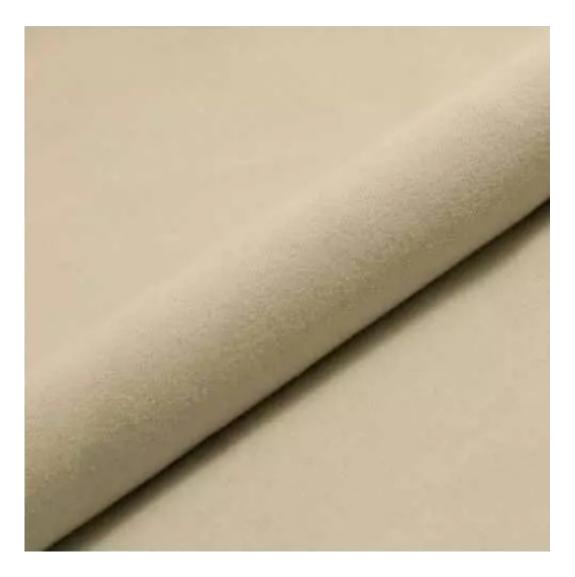

Bench height:

40 cm - 50 cm

Choose from parameter

Bench depth:

30 cm - 40 cm

Choose from parameter

Type of fabric: Choose from parameter

Type of fabric (Photo):

BLACK-WHITE-VELVET-03

Product description