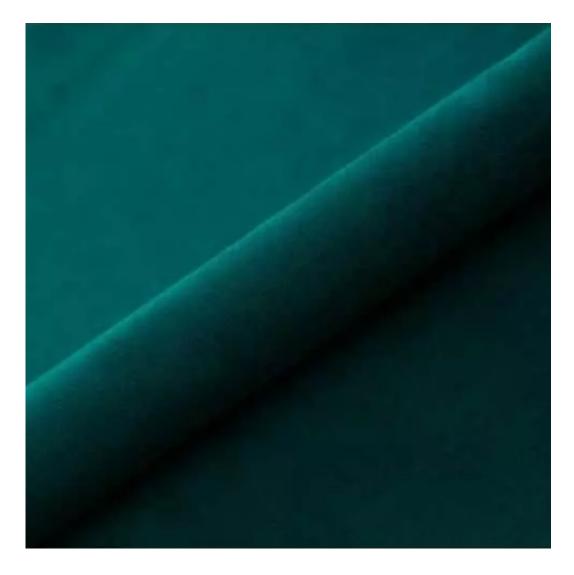

# **Product description**

Upholstered Bench Industrial Style LGM-22 BLACK-WHITE-VELVET-02  $\mid$  Width: 40 cm - 200 cm  $\mid$  Height: 40 cm - 50 cm  $\mid$  Depth: 30 cm - 40 cm  $\mid$ 

Technical data

Product-Code:

| LGM-22                  |  |
|-------------------------|--|
| Catalogue number:       |  |
| 22169                   |  |
| Condition:              |  |
| New                     |  |
| Bench width:            |  |
| 40 cm - 200 cm          |  |
| Choose from parameter   |  |
| Bench height:           |  |
| 40 cm - 50 cm           |  |
| Choose from parameter   |  |
| Bench depth:            |  |
| 30 cm - 40 cm           |  |
| Choose from parameter   |  |
| Type of fabric:         |  |
| Choose from parameter   |  |
| Type of fabric (Photo): |  |
| BLACK-WHITE-VELVET-02   |  |
|                         |  |
|                         |  |
|                         |  |

**Height**: 40 cm , 45 cm , 50 cm **Depth**: 30 cm , 35 cm , 40 cm

Type of fabric: BLACK-WHITE-VELVET-02 (Photo), ANDRE-1300, ANDRE-1301, ANDRE-1302, ANDRE-1303, ANDRE-1304, ANDRE-1305, ANDRE-1306, ANDRE-1307, ANDRE-1308, ANDRE-1309, ANDRE-1310, ART-DECO-VELVET-01, ART-DECO-VELVET-02, ART-DECO-VELVET-03, ART-DECO-VELVET-04, ART-DECO-VELVET-05, ART-DECO-VELVET-06, ART-DECO-VELVET-07, ART-DECO-VELVET-08, ART-DECO-VELVET-09, ART-DECO-VELVET-10...11 (write a comment in order), ATOS-111, ATOS-112, ATOS-113, ATOS-114, ATOS-115, ATOS-116, ATOS-117, ATOS-118, ATOS-119, ATOS-120...126 (write a comment in order), AURORA-2480, AURORA-2481, AURORA-2482, AURORA-2483, AURORA-2484, AURORA-2485, AURORA-2486, AURORA-2487, AURORA-2488, AURORA-2489...2505 (write a comment in order), BALOO-2071, BALOO-2072, BALOO-2073, BALOO-2074, BALOO-2076, BALOO-2077, BALOO-2078, BALOO-2079, BALOO-2081, BALOO-2082...2089 (write a comment in order), BLACK-WHITE-VELVET-01, BLACK-WHITE-VELVET-02, BLACK-WHITE-VELVET-03, BLACK-WHITE-VELVET-04, BLACK-WHITE-VELVET-05, BLACK-WHITE-VELVET-06, BLACK-WHITE-VELVET-07, BLACK-WHITE-VELVET-08, BLACK-WHITE-VELVET-09, BLACK-WHITE-VELVET-09, BLACK-WHITE-VELVET-09, BLOOM-01, BLOOM-02, BLOOM-03, BLOOM-04, BLOOM-05, BLOOM-06, BLOOM-07, BLOOM-08, BLOOM-09, BLOOM-10, BRAID-3001, BRAID-3002,