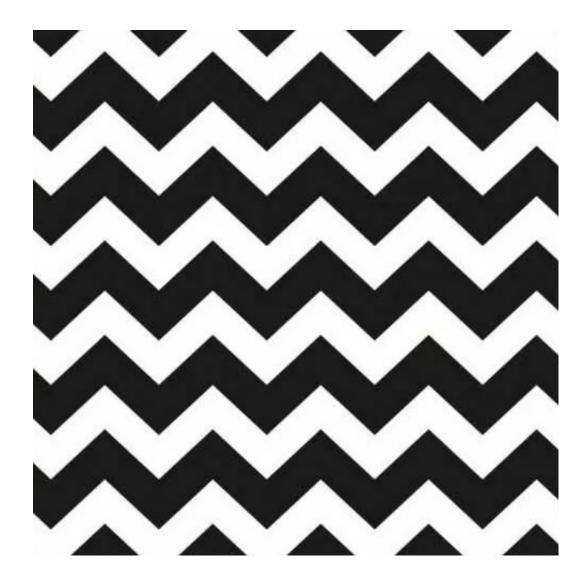

Product-Code:

| LGM-22                  |  |
|-------------------------|--|
| Catalogue number:       |  |
| 22169                   |  |
| Condition:              |  |
| New                     |  |
| Bench width:            |  |
| 40 cm - 200 cm          |  |
| Choose from parameter   |  |
| Bench height:           |  |
| 40 cm - 50 cm           |  |
| Choose from parameter   |  |
| Bench depth:            |  |
| 30 cm - 40 cm           |  |
| Choose from parameter   |  |
| Type of fabric:         |  |
| Choose from parameter   |  |
| Type of fabric (Photo): |  |
| BLACK-WHITE-VELVET-02   |  |
|                         |  |
|                         |  |
|                         |  |

**Height**: 40 cm , 45 cm , 50 cm **Depth**: 30 cm , 35 cm , 40 cm

Type of fabric: BLACK-WHITE-VELVET-02 (Photo), ANDRE-1300, ANDRE-1301, ANDRE-1302, ANDRE-1303, ANDRE-1304, ANDRE-1305, ANDRE-1306, ANDRE-1307, ANDRE-1308, ANDRE-1309, ANDRE-1310, ART-DECO-VELVET-01, ART-DECO-VELVET-02, ART-DECO-VELVET-03, ART-DECO-VELVET-04, ART-DECO-VELVET-05, ART-DECO-VELVET-06, ART-DECO-VELVET-07, ART-DECO-VELVET-08, ART-DECO-VELVET-09, ART-DECO-VELVET-10...11 (write a comment in order), ATOS-111, ATOS-112, ATOS-113, ATOS-114, ATOS-115, ATOS-116, ATOS-117, ATOS-118, ATOS-119, ATOS-120...126 (write a comment in order), AURORA-2480, AURORA-2481, AURORA-2482, AURORA-2483, AURORA-2484, AURORA-2485, AURORA-2486, AURORA-2487, AURORA-2488, AURORA-2489...2505 (write a comment in order), BALOO-2071, BALOO-2072, BALOO-2073, BALOO-2074, BALOO-2076, BALOO-2077, BALOO-2078, BALOO-2079, BALOO-2081, BALOO-2082...2089 (write a comment in order), BLACK-WHITE-VELVET-01, BLACK-WHITE-VELVET-02, BLACK-WHITE-VELVET-03, BLACK-WHITE-VELVET-04, BLACK-WHITE-VELVET-05, BLACK-WHITE-VELVET-06, BLACK-WHITE-VELVET-07, BLACK-WHITE-VELVET-08, BLACK-WHITE-VELVET-09, BLACK-WHITE-VELVET-09, BLACK-WHITE-VELVET-09, BLOOM-01, BLOOM-02, BLOOM-03, BLOOM-04, BLOOM-05, BLOOM-06, BLOOM-07, BLOOM-08, BLOOM-09, BLOOM-10, BRAID-3001, BRAID-3002,