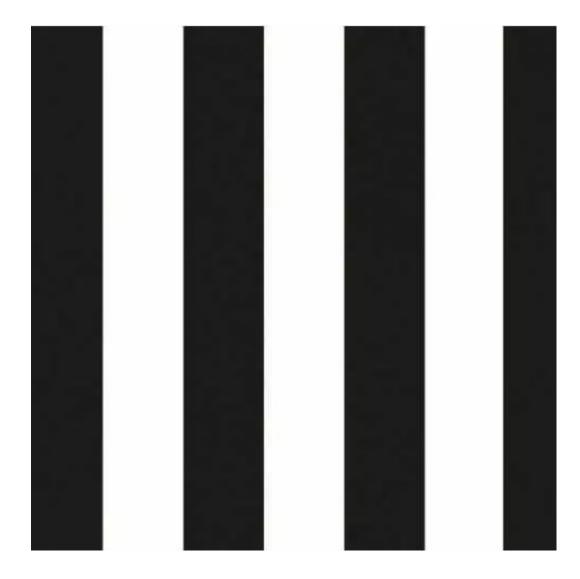

# **Product description**

Upholstered Bench Industrial Style LGM-22 BLACK-WHITE-VELVET-02  $\mid$  Width: 40 cm - 200 cm  $\mid$  Height: 40 cm - 50 cm  $\mid$  Depth: 30 cm - 40 cm  $\mid$ 

Technical data

Product-Code:

| LGM-22                  |  |
|-------------------------|--|
| Catalogue number:       |  |
| 22169                   |  |
| Condition:              |  |
| New                     |  |
| Bench width:            |  |
| 40 cm - 200 cm          |  |
| Choose from parameter   |  |
| Bench height:           |  |
| 40 cm - 50 cm           |  |
| Choose from parameter   |  |
| Bench depth:            |  |
| 30 cm - 40 cm           |  |
| Choose from parameter   |  |
| Type of fabric:         |  |
| Choose from parameter   |  |
| Type of fabric (Photo): |  |
| BLACK-WHITE-VELVET-02   |  |
|                         |  |
|                         |  |
|                         |  |

## Upholstered Bench Industrial Style LGM-22 BLACK-WHITE-VELVET-02

- · A functional and practical bench for hallway, living room, bedroom, dressing room, bathroom, reception and office
- Some bench models have a practical shelf for shoes
- The frame and upholstery are made of the highest quality materials
- Production of the bench according to customer requirements

We offer the largest selection of seat fabrics!

Click on fabric name and discover all fabric selection.

ANDRE

ART-DECO-VELVET

ATOS-ECO-LEATHER

AURORA

BALOO

BLACK-WHITE-VELVET