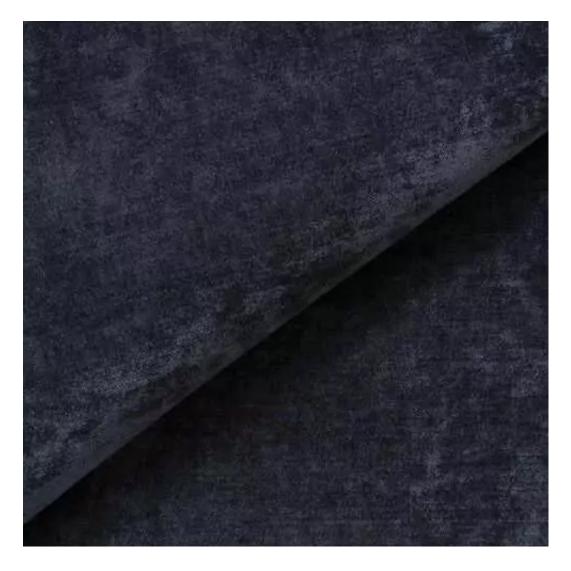

# **Product description**

Upholstered Bench Industrial Style LGM-22 BLACK-WHITE-VELVET-02  $\mid$  Width: 40 cm - 200 cm  $\mid$  Height: 40 cm - 50 cm  $\mid$  Depth: 30 cm - 40 cm  $\mid$ 

Technical data

Product-Code:

| LGM-22                  |  |
|-------------------------|--|
| Catalogue number:       |  |
| 22169                   |  |
| Condition:              |  |
| New                     |  |
| Bench width:            |  |
| 40 cm - 200 cm          |  |
| Choose from parameter   |  |
| Bench height:           |  |
| 40 cm - 50 cm           |  |
| Choose from parameter   |  |
| Bench depth:            |  |
| 30 cm - 40 cm           |  |
| Choose from parameter   |  |
| Type of fabric:         |  |
| Choose from parameter   |  |
| Type of fabric (Photo): |  |
| BLACK-WHITE-VELVET-02   |  |
|                         |  |
|                         |  |
|                         |  |

## Upholstered Bench Industrial Style LGM-22 BLACK-WHITE-VELVET-02

- · A functional and practical bench for hallway, living room, bedroom, dressing room, bathroom, reception and office
- Some bench models have a practical shelf for shoes
- The frame and upholstery are made of the highest quality materials
- Production of the bench according to customer requirements