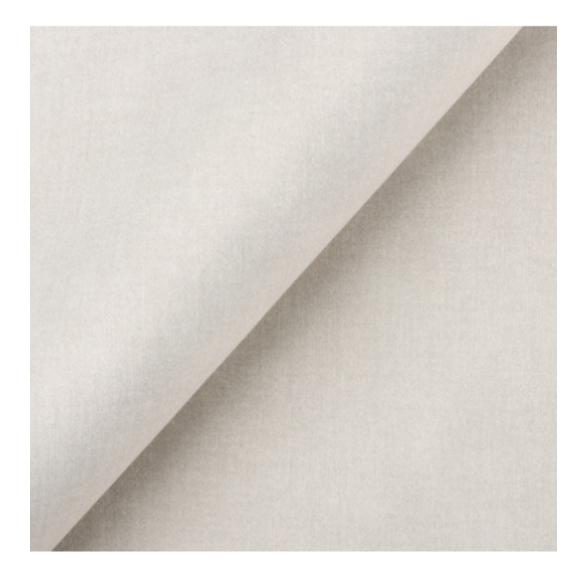

# **Product description**

Upholstered Bench Industrial Style LGM-22 BLACK-WHITE-VELVET-02  $\mid$  Width: 40 cm - 200 cm  $\mid$  Height: 40 cm - 50 cm  $\mid$  Depth: 30 cm - 40 cm  $\mid$ 

Technical data

Product-Code:

| LGM-22                  |  |
|-------------------------|--|
| Catalogue number:       |  |
| 22169                   |  |
| Condition:              |  |
| New                     |  |
| Bench width:            |  |
| 40 cm - 200 cm          |  |
| Choose from parameter   |  |
| Bench height:           |  |
| 40 cm - 50 cm           |  |
| Choose from parameter   |  |
| Bench depth:            |  |
| 30 cm - 40 cm           |  |
| Choose from parameter   |  |
| Type of fabric:         |  |
| Choose from parameter   |  |
| Type of fabric (Photo): |  |
| BLACK-WHITE-VELVET-02   |  |
|                         |  |
|                         |  |
|                         |  |