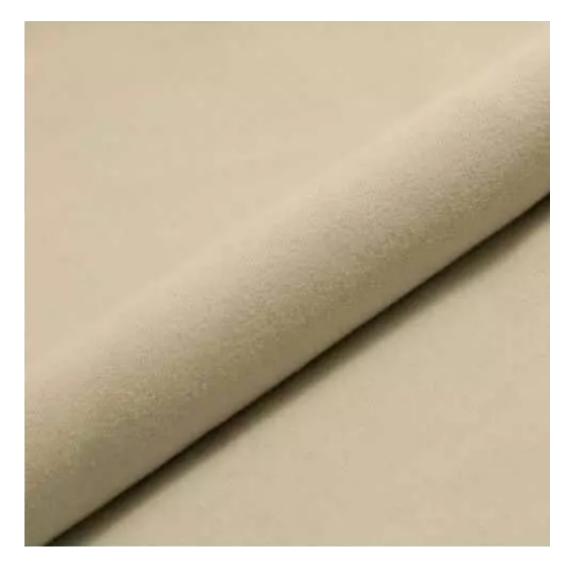

# **Product description**

Upholstered Bench Industrial Style LGM-22 BLACK-WHITE-VELVET-02  $\mid$  Width: 40 cm - 200 cm  $\mid$  Height: 40 cm - 50 cm  $\mid$  Depth: 30 cm - 40 cm  $\mid$ 

Technical data

Product-Code:

| LGM-22                  |  |
|-------------------------|--|
| Catalogue number:       |  |
| 22169                   |  |
| Condition:              |  |
| New                     |  |
| Bench width:            |  |
| 40 cm - 200 cm          |  |
| Choose from parameter   |  |
| Bench height:           |  |
| 40 cm - 50 cm           |  |
| Choose from parameter   |  |
| Bench depth:            |  |
| 30 cm - 40 cm           |  |
| Choose from parameter   |  |
| Type of fabric:         |  |
| Choose from parameter   |  |
| Type of fabric (Photo): |  |
| BLACK-WHITE-VELVET-02   |  |
|                         |  |
|                         |  |
|                         |  |