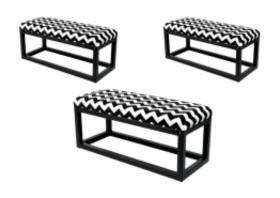

# Upholstered Bench Industrial Style LGM-22 BLACK-WHITE-VELVET-02

| Number        | 22169            |
|---------------|------------------|
| Producer code | LGM-22           |
| Manufacturer  | Emra Wood Design |

# **Product description**

Upholstered Bench Industrial Style LGM-22 BLACK-WHITE-VELVET-02  $\mid$  Width: 40 cm - 200 cm  $\mid$  Height: 40 cm - 50 cm  $\mid$  Depth: 30 cm - 40 cm  $\mid$ 

Technical data

## Upholstered Bench Industrial Style LGM-22 BLACK-WHITE-VELVET-02

- · A functional and practical bench for hallway, living room, bedroom, dressing room, bathroom, reception and office
- Some bench models have a practical shelf for shoes
- The frame and upholstery are made of the highest quality materials
- Production of the bench according to customer requirements

#### **Product features**

- Very high-quality and precise workmanship directly from the manufacturer
- The bench features an interchangeable seat to adapt the product to the future appearance of the room
- The bench does not require self-assembly and is delivered to the customer in its entirety
- Take a look at our fabric palette for more options
- We are at your disposal if you have any questions about the product
- By purchasing a product, you are buying a non-prefabricated item made according to specifications (selection of color, upholstery, materials, etc.)