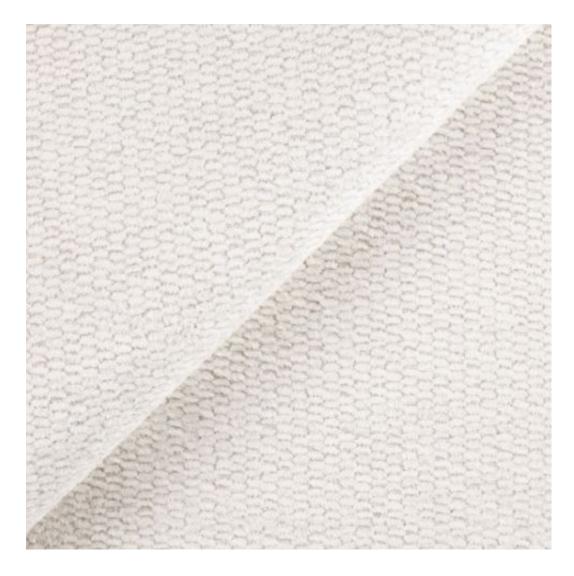

# **Product description**

Upholstered Bench Industrial Style LGM-22 BLACK-WHITE-VELVET-02  $\mid$  Width: 40 cm - 200 cm  $\mid$  Height: 40 cm - 50 cm  $\mid$  Depth: 30 cm - 40 cm  $\mid$ 

Technical data

Product-Code:

| LGM-22                  |  |
|-------------------------|--|
| Catalogue number:       |  |
| 22169                   |  |
| Condition:              |  |
| New                     |  |
| Bench width:            |  |
| 40 cm - 200 cm          |  |
| Choose from parameter   |  |
| Bench height:           |  |
| 40 cm - 50 cm           |  |
| Choose from parameter   |  |
| Bench depth:            |  |
| 30 cm - 40 cm           |  |
| Choose from parameter   |  |
| Type of fabric:         |  |
| Choose from parameter   |  |
| Type of fabric (Photo): |  |
| BLACK-WHITE-VELVET-02   |  |
|                         |  |
|                         |  |
|                         |  |

**Height**: 40 cm , 45 cm , 50 cm **Depth**: 30 cm , 35 cm , 40 cm

Type of fabric: BLACK-WHITE-VELVET-02 (Photo), ANDRE-1300, ANDRE-1301, ANDRE-1302, ANDRE-1303, ANDRE-1304, ANDRE-1305, ANDRE-1306, ANDRE-1307, ANDRE-1308, ANDRE-1309, ANDRE-1310, ART-DECO-VELVET-01, ART-DECO-VELVET-02, ART-DECO-VELVET-03, ART-DECO-VELVET-04, ART-DECO-VELVET-05, ART-DECO-VELVET-06, ART-DECO-VELVET-07, ART-DECO-VELVET-08, ART-DECO-VELVET-09, ART-DECO-VELVET-10...11 (write a comment in order), ATOS-111, ATOS-112, ATOS-113, ATOS-114, ATOS-115, ATOS-116, ATOS-117, ATOS-118, ATOS-119, ATOS-120...126 (write a comment in order), AURORA-2480, AURORA-2481, AURORA-2482, AURORA-2483, AURORA-2484, AURORA-2485, AURORA-2486, AURORA-2487, AURORA-2488, AURORA-2489...2505 (write a comment in order), BALOO-2071, BALOO-2072, BALOO-2073, BALOO-2074, BALOO-2076, BALOO-2077, BALOO-2078, BALOO-2079, BALOO-2081, BALOO-2082...2089 (write a comment in order), BLACK-WHITE-VELVET-01, BLACK-WHITE-VELVET-02, BLACK-WHITE-VELVET-03, BLACK-WHITE-VELVET-04, BLACK-WHITE-VELVET-05, BLACK-WHITE-VELVET-06, BLACK-WHITE-VELVET-07, BLACK-WHITE-VELVET-08, BLACK-WHITE-VELVET-09, BLACK-WHITE-VELVET-09, BLACK-WHITE-VELVET-09, BLOOM-01, BLOOM-02, BLOOM-03, BLOOM-04, BLOOM-05, BLOOM-06, BLOOM-07, BLOOM-08, BLOOM-09, BLOOM-10, BRAID-3001, BRAID-3002,