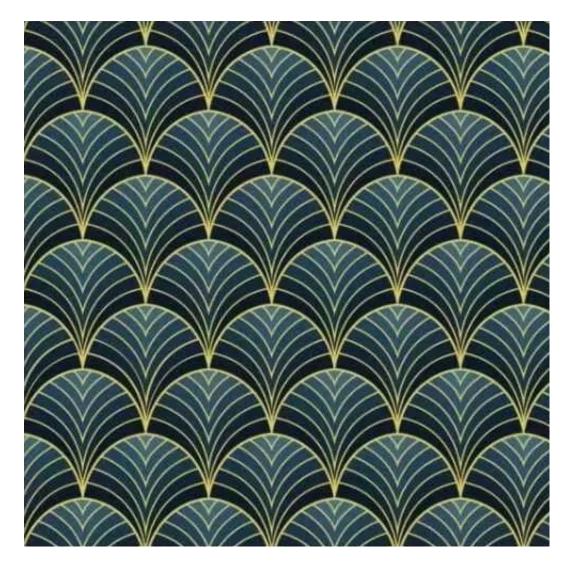

# **Product description**

Upholstered Bench Industrial Style LGM-22 BLACK-WHITE-VELVET-02  $\mid$  Width: 40 cm - 200 cm  $\mid$  Height: 40 cm - 50 cm  $\mid$  Depth: 30 cm - 40 cm  $\mid$ 

Technical data

Product-Code:

| LGM-22                  |  |
|-------------------------|--|
| Catalogue number:       |  |
| 22169                   |  |
| Condition:              |  |
| New                     |  |
| Bench width:            |  |
| 40 cm - 200 cm          |  |
| Choose from parameter   |  |
| Bench height:           |  |
| 40 cm - 50 cm           |  |
| Choose from parameter   |  |
| Bench depth:            |  |
| 30 cm - 40 cm           |  |
| Choose from parameter   |  |
| Type of fabric:         |  |
| Choose from parameter   |  |
| Type of fabric (Photo): |  |
| BLACK-WHITE-VELVET-02   |  |
|                         |  |
|                         |  |
|                         |  |

We offer the largest selection of seat fabrics!

Click on fabric name and discover all fabric selection.

ANDRE

ART-DECO-VELVET

ATOS-ECO-LEATHER

AURORA

BALOO

BLACK-WHITE-VELVET