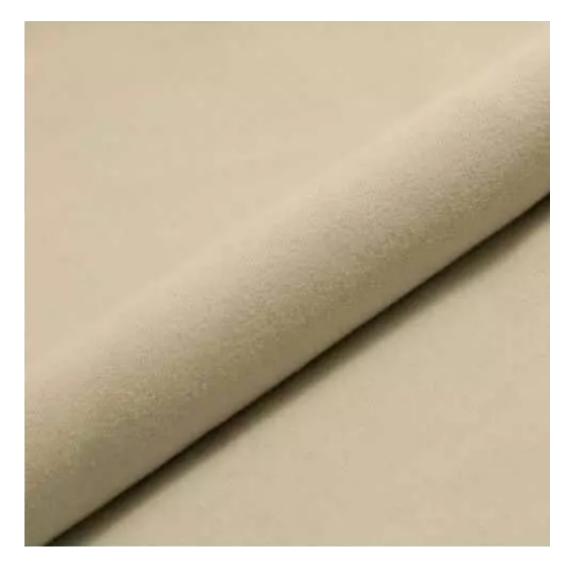

# **Product description**

Upholstered Bench Industrial Style LGM-22 BLACK-WHITE-VELVET-01 | Width: 40 cm - 200 cm | Height: 40 cm - 50 cm | Depth: 30 cm - 40 cm |

Technical data

Product-Code:

| LGM-22                  |  |  |
|-------------------------|--|--|
| Catalogue number:       |  |  |
| 22211                   |  |  |
| Condition:              |  |  |
| New                     |  |  |
| Bench width:            |  |  |
| 40 cm - 200 cm          |  |  |
| Choose from parameter   |  |  |
| Bench height:           |  |  |
| 40 cm - 50 cm           |  |  |
| Choose from parameter   |  |  |
| Bench depth:            |  |  |
| 30 cm - 40 cm           |  |  |
| Choose from parameter   |  |  |
| Type of fabric:         |  |  |
| Choose from parameter   |  |  |
| Type of fabric (Photo): |  |  |
| BLACK-WHITE-VELVET-01   |  |  |
|                         |  |  |
|                         |  |  |
|                         |  |  |
|                         |  |  |

**Height**: 40 cm , 45 cm , 50 cm **Depth**: 30 cm , 35 cm , 40 cm

Type of fabric: BLACK-WHITE-VELVET-01 (Photo), ANDRE-1300, ANDRE-1301, ANDRE-1302, ANDRE-1303, ANDRE-1304, ANDRE-1305, ANDRE-1306, ANDRE-1307, ANDRE-1308, ANDRE-1309, ANDRE-1310, ART-DECO-VELVET-01, ART-DECO-VELVET-02, ART-DECO-VELVET-03, ART-DECO-VELVET-04, ART-DECO-VELVET-05, ART-DECO-VELVET-06, ART-DECO-VELVET-07, ART-DECO-VELVET-08, ART-DECO-VELVET-09, ART-DECO-VELVET-10...11 (write a comment in order), ATOS-111, ATOS-112, ATOS-113, ATOS-114, ATOS-115, ATOS-116, ATOS-117, ATOS-118, ATOS-119, ATOS-120...126 (write a comment in order), AURORA-2480, AURORA-2481, AURORA-2482, AURORA-2483, AURORA-2484, AURORA-2485, AURORA-2486, AURORA-2487, AURORA-2488, AURORA-2489...2505 (write a comment in order), BALOO-2071, BALOO-2072, BALOO-2073, BALOO-2074, BALOO-2076, BALOO-2077, BALOO-2078, BALOO-2079, BALOO-2081, BALOO-2082...2089 (write a comment in order), BLACK-WHITE-VELVET-01, BLACK-WHITE-VELVET-02, BLACK-WHITE-VELVET-03, BLACK-WHITE-VELVET-04, BLACK-WHITE-VELVET-05, BLACK-WHITE-VELVET-06, BLACK-WHITE-VELVET-07, BLACK-WHITE-VELVET-08, BLACK-WHITE-VELVET-09, BLACK-WHITE-VELVET-09, BLACK-WHITE-VELVET-09, BLOOM-01, BLOOM-02, BLOOM-03, BLOOM-04, BLOOM-05, BLOOM-06, BLOOM-07, BLOOM-08, BLOOM-09, BLOOM-10, BRAID-3001, BRAID-3002,