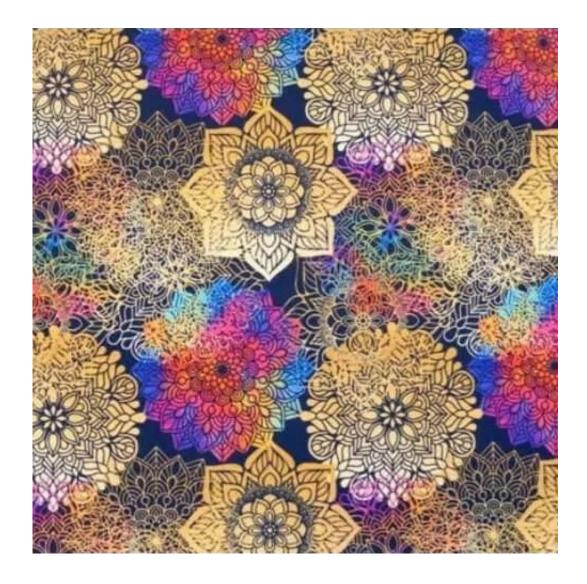

# **Product description**

Upholstered Bench Industrial Style LGM-22 BLACK-WHITE-VELVET-01 | Width: 40 cm - 200 cm | Height: 40 cm - 50 cm | Depth: 30 cm - 40 cm |

Technical data

Product-Code:

| LGM-22                  |  |  |
|-------------------------|--|--|
| Catalogue number:       |  |  |
| 22211                   |  |  |
| Condition:              |  |  |
| New                     |  |  |
| Bench width:            |  |  |
| 40 cm - 200 cm          |  |  |
| Choose from parameter   |  |  |
| Bench height:           |  |  |
| 40 cm - 50 cm           |  |  |
| Choose from parameter   |  |  |
| Bench depth:            |  |  |
| 30 cm - 40 cm           |  |  |
| Choose from parameter   |  |  |
| Type of fabric:         |  |  |
| Choose from parameter   |  |  |
| Type of fabric (Photo): |  |  |
| BLACK-WHITE-VELVET-01   |  |  |
|                         |  |  |
|                         |  |  |
|                         |  |  |
|                         |  |  |

**Height**: 40 cm , 45 cm , 50 cm **Depth**: 30 cm , 35 cm , 40 cm

Type of fabric: BLACK-WHITE-VELVET-01 (Photo), ANDRE-1300, ANDRE-1301, ANDRE-1302, ANDRE-1303, ANDRE-1304, ANDRE-1305, ANDRE-1306, ANDRE-1307, ANDRE-1308, ANDRE-1309, ANDRE-1310, ART-DECO-VELVET-01, ART-DECO-VELVET-02, ART-DECO-VELVET-03, ART-DECO-VELVET-04, ART-DECO-VELVET-05, ART-DECO-VELVET-06, ART-DECO-VELVET-07, ART-DECO-VELVET-08, ART-DECO-VELVET-09, ART-DECO-VELVET-10...11 (write a comment in order), ATOS-111, ATOS-112, ATOS-113, ATOS-114, ATOS-115, ATOS-116, ATOS-117, ATOS-118, ATOS-119, ATOS-120...126 (write a comment in order), AURORA-2480, AURORA-2481, AURORA-2482, AURORA-2483, AURORA-2484, AURORA-2485, AURORA-2486, AURORA-2487, AURORA-2488, AURORA-2489...2505 (write a comment in order), BALOO-2071, BALOO-2072, BALOO-2073, BALOO-2074, BALOO-2076, BALOO-2077, BALOO-2078, BALOO-2079, BALOO-2081, BALOO-2082...2089 (write a comment in order), BLACK-WHITE-VELVET-01, BLACK-WHITE-VELVET-02, BLACK-WHITE-VELVET-03, BLACK-WHITE-VELVET-04, BLACK-WHITE-VELVET-05, BLACK-WHITE-VELVET-06, BLACK-WHITE-VELVET-07, BLACK-WHITE-VELVET-08, BLACK-WHITE-VELVET-09, BLACK-WHITE-VELVET-09, BLACK-WHITE-VELVET-09, BLOOM-01, BLOOM-02, BLOOM-03, BLOOM-04, BLOOM-05, BLOOM-06, BLOOM-07, BLOOM-08, BLOOM-09, BLOOM-10, BRAID-3001, BRAID-3002,