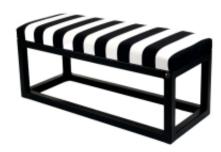

# Upholstered Bench Industrial Style LGM-22 BLACK-WHITE-VELVET-01

| Number        | 22211            |
|---------------|------------------|
| Producer code | LGM-22           |
| Manufacturer  | Emra Wood Design |

# **Product description**

Upholstered Bench Industrial Style LGM-22 BLACK-WHITE-VELVET-01 | Width: 40 cm - 200 cm | Height: 40 cm - 50 cm | Depth: 30 cm - 40 cm |

Technical data

Product-Code:

| LGM-22                  |  |  |
|-------------------------|--|--|
| Catalogue number:       |  |  |
| 22211                   |  |  |
| Condition:              |  |  |
| New                     |  |  |
| Bench width:            |  |  |
| 40 cm - 200 cm          |  |  |
| Choose from parameter   |  |  |
| Bench height:           |  |  |
| 40 cm - 50 cm           |  |  |
| Choose from parameter   |  |  |
| Bench depth:            |  |  |
| 30 cm - 40 cm           |  |  |
| Choose from parameter   |  |  |
| Type of fabric:         |  |  |
| Choose from parameter   |  |  |
| Type of fabric (Photo): |  |  |
| BLACK-WHITE-VELVET-01   |  |  |
|                         |  |  |
|                         |  |  |
|                         |  |  |
|                         |  |  |

## Upholstered Bench Industrial Style LGM-22 BLACK-WHITE-VELVET-01

- · A functional and practical bench for hallway, living room, bedroom, dressing room, bathroom, reception and office
- Some bench models have a practical shelf for shoes
- The frame and upholstery are made of the highest quality materials
- Production of the bench according to customer requirements