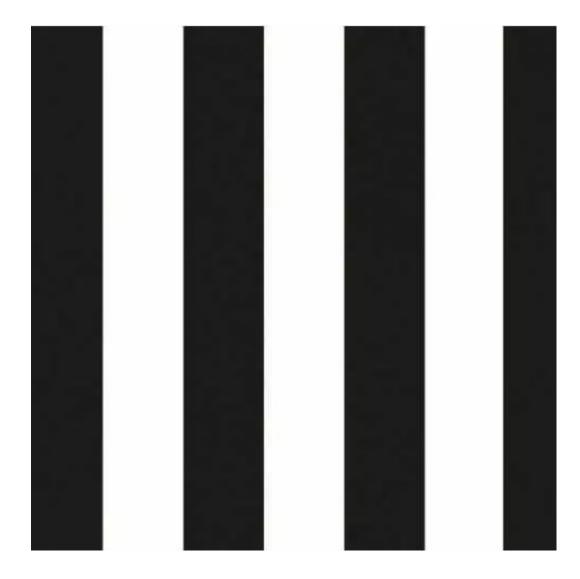

# **Product description**

Upholstered Bench Industrial Style LGM-22 BLACK-WHITE-VELVET-01 | Width: 40 cm - 200 cm | Height: 40 cm - 50 cm | Depth: 30 cm - 40 cm |

Technical data

Product-Code:

| LGM-22                  |  |  |
|-------------------------|--|--|
| Catalogue number:       |  |  |
| 22211                   |  |  |
| Condition:              |  |  |
| New                     |  |  |
| Bench width:            |  |  |
| 40 cm - 200 cm          |  |  |
| Choose from parameter   |  |  |
| Bench height:           |  |  |
| 40 cm - 50 cm           |  |  |
| Choose from parameter   |  |  |
| Bench depth:            |  |  |
| 30 cm - 40 cm           |  |  |
| Choose from parameter   |  |  |
| Type of fabric:         |  |  |
| Choose from parameter   |  |  |
| Type of fabric (Photo): |  |  |
| BLACK-WHITE-VELVET-01   |  |  |
|                         |  |  |
|                         |  |  |
|                         |  |  |
|                         |  |  |

**Height**: 40 cm , 45 cm , 50 cm **Depth**: 30 cm , 35 cm , 40 cm

Type of fabric: BLACK-WHITE-VELVET-01 (Photo), ANDRE-1300, ANDRE-1301, ANDRE-1302, ANDRE-1303, ANDRE-1304, ANDRE-1305, ANDRE-1306, ANDRE-1307, ANDRE-1308, ANDRE-1309, ANDRE-1310, ART-DECO-VELVET-01, ART-DECO-VELVET-02, ART-DECO-VELVET-03, ART-DECO-VELVET-04, ART-DECO-VELVET-05, ART-DECO-VELVET-06, ART-DECO-VELVET-07, ART-DECO-VELVET-08, ART-DECO-VELVET-09, ART-DECO-VELVET-10...11 (write a comment in order), ATOS-111, ATOS-112, ATOS-113, ATOS-114, ATOS-115, ATOS-116, ATOS-117, ATOS-118, ATOS-119, ATOS-120...126 (write a comment in order), AURORA-2480, AURORA-2481, AURORA-2482, AURORA-2483, AURORA-2484, AURORA-2485, AURORA-2486, AURORA-2487, AURORA-2488, AURORA-2489...2505 (write a comment in order), BALOO-2071, BALOO-2072, BALOO-2073, BALOO-2074, BALOO-2076, BALOO-2077, BALOO-2078, BALOO-2079, BALOO-2081, BALOO-2082...2089 (write a comment in order), BLACK-WHITE-VELVET-01, BLACK-WHITE-VELVET-02, BLACK-WHITE-VELVET-03, BLACK-WHITE-VELVET-04, BLACK-WHITE-VELVET-05, BLACK-WHITE-VELVET-06, BLACK-WHITE-VELVET-07, BLACK-WHITE-VELVET-08, BLACK-WHITE-VELVET-09, BLACK-WHITE-VELVET-09, BLACK-WHITE-VELVET-09, BLOOM-01, BLOOM-02, BLOOM-03, BLOOM-04, BLOOM-05, BLOOM-06, BLOOM-07, BLOOM-08, BLOOM-09, BLOOM-10, BRAID-3001, BRAID-3002,