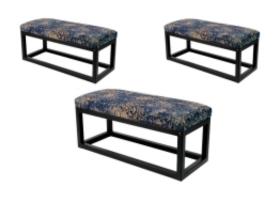

# Upholstered Bench Industrial Style LGM-22 ART-DECO-VELVET-11

| Number        | 22168            |
|---------------|------------------|
| Producer code | LGM-22           |
| Manufacturer  | Emra Wood Design |

## **Product description**

Upholstered Bench Industrial Style LGM-22 ART-DECO-VELVET-11 | Width: 40 cm - 200 cm | Height: 40 cm - 50 cm | Depth: 30 cm - 40 cm |

Technical data

Product-Code:

| LGM-22                  |
|-------------------------|
| Catalogue number:       |
| 22168                   |
| Condition:              |
| New .                   |
|                         |
| Bench width:            |
| 40 cm - 200 cm          |
| Choose from parameter   |
|                         |
| Bench height:           |
| 40 cm - 50 cm           |
| Choose from parameter   |
|                         |
| Bench depth:            |
| 30 cm - 40 cm           |
| Choose from parameter   |
|                         |
| Type of fabric:         |
| Choose from parameter   |
|                         |
| Type of fabric (Photo): |
| ART-DECO-VELVET-11      |
|                         |
|                         |
|                         |
|                         |

### Upholstered Bench Industrial Style LGM-22 ART-DECO-VELVET-11

- · A functional and practical bench for hallway, living room, bedroom, dressing room, bathroom, reception and office
- Some bench models have a practical shelf for shoes
- The frame and upholstery are made of the highest quality materials
- Production of the bench according to customer requirements

#### **Product features**

- Very high-quality and precise workmanship directly from the manufacturer
- The bench features an interchangeable seat to adapt the product to the future appearance of the room
- The bench does not require self-assembly and is delivered to the customer in its entirety
- Take a look at our fabric palette for more options
- We are at your disposal if you have any questions about the product
- By purchasing a product, you are buying a non-prefabricated item made according to specifications (selection of color, upholstery, materials, etc.)