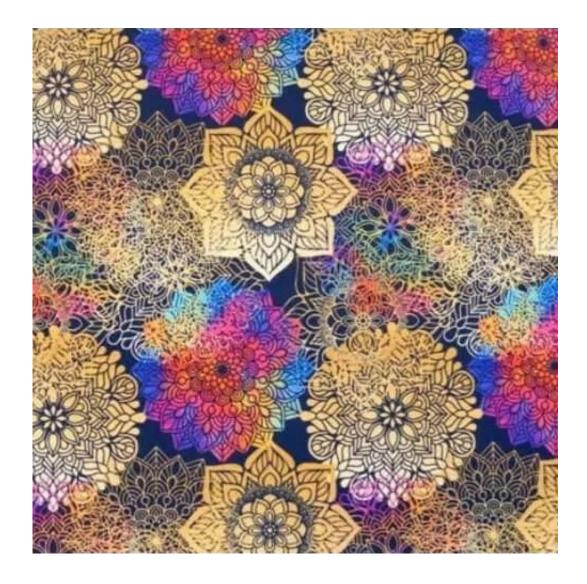

## **Product description**

Upholstered Bench Industrial Style LGM-22 ART-DECO-VELVET-11 | Width: 40 cm - 200 cm | Height: 40 cm - 50 cm | Depth: 30 cm - 40 cm |

Technical data

Product-Code:

| LGM-22                  |
|-------------------------|
| Catalogue number:       |
| 22168                   |
| Condition:              |
| New .                   |
|                         |
| Bench width:            |
| 40 cm - 200 cm          |
| Choose from parameter   |
|                         |
| Bench height:           |
| 40 cm - 50 cm           |
| Choose from parameter   |
|                         |
| Bench depth:            |
| 30 cm - 40 cm           |
| Choose from parameter   |
|                         |
| Type of fabric:         |
| Choose from parameter   |
|                         |
| Type of fabric (Photo): |
| ART-DECO-VELVET-11      |
|                         |
|                         |
|                         |
|                         |

**Height**: 40 cm , 45 cm , 50 cm **Depth**: 30 cm , 35 cm , 40 cm

Type of fabric: ART-DECO-VELVET-11 (Photo), ANDRE-1300, ANDRE-1301, ANDRE-1302, ANDRE-1303, ANDRE-1304, ANDRE-1305, ANDRE-1306, ANDRE-1307, ANDRE-1308, ANDRE-1309, ANDRE-1310, ART-DECO-VELVET-01, ART-DECO-VELVET-02, ART-DECO-VELVET-03, ART-DECO-VELVET-04, ART-DECO-VELVET-05, ART-DECO-VELVET-06, ART-DECO-VELVET-07, ART-DECO-VELVET-08, ART-DECO-VELVET-09, ART-DECO-VELVET-10...11 (write a comment in order), ATOS-111, ATOS-112, ATOS-113, ATOS-114, ATOS-115, ATOS-116, ATOS-117, ATOS-118, ATOS-119, ATOS-120...126 (write a comment in order), AURORA-2480, AURORA-2481, AURORA-2482, AURORA-2483, AURORA-2484, AURORA-2485, AURORA-2486, AURORA-2487, AURORA-2488, AURORA-2489...2505 (write a comment in order), BALOO-2071, BALOO-2072, BALOO-2073, BALOO-2074, BALOO-2076, BALOO-2077, BALOO-2078, BALOO-2079, BALOO-2081, BALOO-2082...2089 (write a comment in order), BLACK-WHITE-VELVET-01, BLACK-WHITE-VELVET-02, BLACK-WHITE-VELVET-03, BLACK-WHITE-VELVET-04, BLACK-WHITE-VELVET-05, BLACK-WHITE-VELVET-06, BLACK-WHITE-VELVET-07, BLACK-WHITE-VELVET-08, BLACK-WHITE-VELVET-09, BLACK-WHITE-VELVET-09, BLACK-WHITE-VELVET-09, BLOOM-01, BLOOM-02, BLOOM-03, BLOOM-04, BLOOM-05, BLOOM-06, BLOOM-07, BLOOM-08, BLOOM-09, BLOOM-10, BRAID-3001, BRAID-3002,