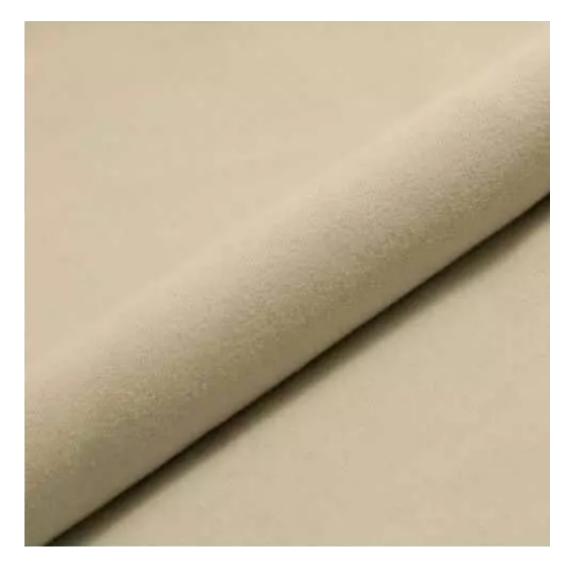

## **Product description**

Upholstered Bench Industrial Style LGM-22 ART-DECO-VELVET-11 | Width: 40 cm - 200 cm | Height: 40 cm - 50 cm | Depth: 30 cm - 40 cm |

Technical data

Product-Code:

| LGM-22                  |
|-------------------------|
| Catalogue number:       |
| 22168                   |
| Condition:              |
| New .                   |
|                         |
| Bench width:            |
| 40 cm - 200 cm          |
| Choose from parameter   |
|                         |
| Bench height:           |
| 40 cm - 50 cm           |
| Choose from parameter   |
|                         |
| Bench depth:            |
| 30 cm - 40 cm           |
| Choose from parameter   |
|                         |
| Type of fabric:         |
| Choose from parameter   |
|                         |
| Type of fabric (Photo): |
| ART-DECO-VELVET-11      |
|                         |
|                         |
|                         |
|                         |

**Height**: 40 cm , 45 cm , 50 cm **Depth**: 30 cm , 35 cm , 40 cm

Type of fabric: ART-DECO-VELVET-11 (Photo), ANDRE-1300, ANDRE-1301, ANDRE-1302, ANDRE-1303, ANDRE-1304, ANDRE-1305, ANDRE-1306, ANDRE-1307, ANDRE-1308, ANDRE-1309, ANDRE-1310, ART-DECO-VELVET-01, ART-DECO-VELVET-02, ART-DECO-VELVET-03, ART-DECO-VELVET-04, ART-DECO-VELVET-05, ART-DECO-VELVET-06, ART-DECO-VELVET-07, ART-DECO-VELVET-08, ART-DECO-VELVET-09, ART-DECO-VELVET-10...11 (write a comment in order), ATOS-111, ATOS-112, ATOS-113, ATOS-114, ATOS-115, ATOS-116, ATOS-117, ATOS-118, ATOS-119, ATOS-120...126 (write a comment in order), AURORA-2480, AURORA-2481, AURORA-2482, AURORA-2483, AURORA-2484, AURORA-2485, AURORA-2486, AURORA-2487, AURORA-2488, AURORA-2489...2505 (write a comment in order), BALOO-2071, BALOO-2072, BALOO-2073, BALOO-2074, BALOO-2076, BALOO-2077, BALOO-2078, BALOO-2079, BALOO-2081, BALOO-2082...2089 (write a comment in order), BLACK-WHITE-VELVET-01, BLACK-WHITE-VELVET-02, BLACK-WHITE-VELVET-03, BLACK-WHITE-VELVET-04, BLACK-WHITE-VELVET-05, BLACK-WHITE-VELVET-06, BLACK-WHITE-VELVET-07, BLACK-WHITE-VELVET-08, BLACK-WHITE-VELVET-09, BLACK-WHITE-VELVET-09, BLACK-WHITE-VELVET-09, BLOOM-01, BLOOM-02, BLOOM-03, BLOOM-04, BLOOM-05, BLOOM-06, BLOOM-07, BLOOM-08, BLOOM-09, BLOOM-10, BRAID-3001, BRAID-3002,