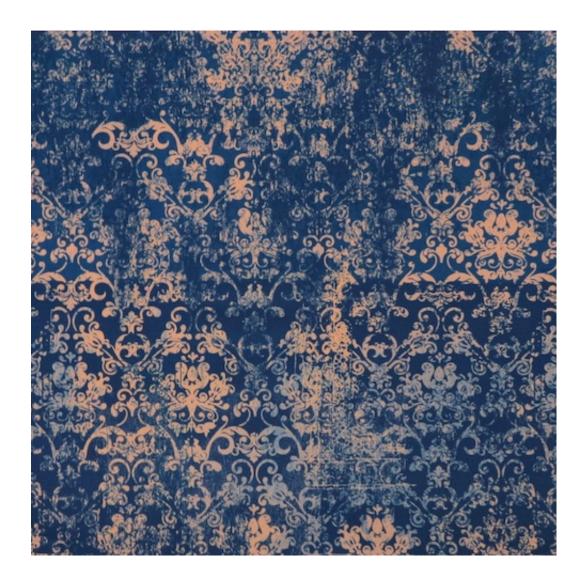

## **Product description**

Upholstered Bench Industrial Style LGM-22 ART-DECO-VELVET-11 | Width: 40 cm - 200 cm | Height: 40 cm - 50 cm | Depth: 30 cm - 40 cm |

Technical data

Product-Code:

| LGM-22                  |
|-------------------------|
| Catalogue number:       |
| 22168                   |
| Condition:              |
| New .                   |
|                         |
| Bench width:            |
| 40 cm - 200 cm          |
| Choose from parameter   |
|                         |
| Bench height:           |
| 40 cm - 50 cm           |
| Choose from parameter   |
|                         |
| Bench depth:            |
| 30 cm - 40 cm           |
| Choose from parameter   |
|                         |
| Type of fabric:         |
| Choose from parameter   |
|                         |
| Type of fabric (Photo): |
| ART-DECO-VELVET-11      |
|                         |
|                         |
|                         |
|                         |

**Height**: 40 cm , 45 cm , 50 cm **Depth**: 30 cm , 35 cm , 40 cm

Type of fabric: ART-DECO-VELVET-11 (Photo), ANDRE-1300, ANDRE-1301, ANDRE-1302, ANDRE-1303, ANDRE-1304, ANDRE-1305, ANDRE-1306, ANDRE-1307, ANDRE-1308, ANDRE-1309, ANDRE-1310, ART-DECO-VELVET-01, ART-DECO-VELVET-02, ART-DECO-VELVET-03, ART-DECO-VELVET-04, ART-DECO-VELVET-05, ART-DECO-VELVET-06, ART-DECO-VELVET-07, ART-DECO-VELVET-08, ART-DECO-VELVET-09, ART-DECO-VELVET-10...11 (write a comment in order), ATOS-111, ATOS-112, ATOS-113, ATOS-114, ATOS-115, ATOS-116, ATOS-117, ATOS-118, ATOS-119, ATOS-120...126 (write a comment in order), AURORA-2480, AURORA-2481, AURORA-2482, AURORA-2483, AURORA-2484, AURORA-2485, AURORA-2486, AURORA-2487, AURORA-2488, AURORA-2489...2505 (write a comment in order), BALOO-2071, BALOO-2072, BALOO-2073, BALOO-2074, BALOO-2076, BALOO-2077, BALOO-2078, BALOO-2079, BALOO-2081, BALOO-2082...2089 (write a comment in order), BLACK-WHITE-VELVET-01, BLACK-WHITE-VELVET-02, BLACK-WHITE-VELVET-03, BLACK-WHITE-VELVET-04, BLACK-WHITE-VELVET-05, BLACK-WHITE-VELVET-06, BLACK-WHITE-VELVET-07, BLACK-WHITE-VELVET-08, BLACK-WHITE-VELVET-09, BLACK-WHITE-VELVET-09, BLACK-WHITE-VELVET-09, BLOOM-01, BLOOM-02, BLOOM-03, BLOOM-04, BLOOM-05, BLOOM-06, BLOOM-07, BLOOM-08, BLOOM-09, BLOOM-10, BRAID-3001, BRAID-3002,