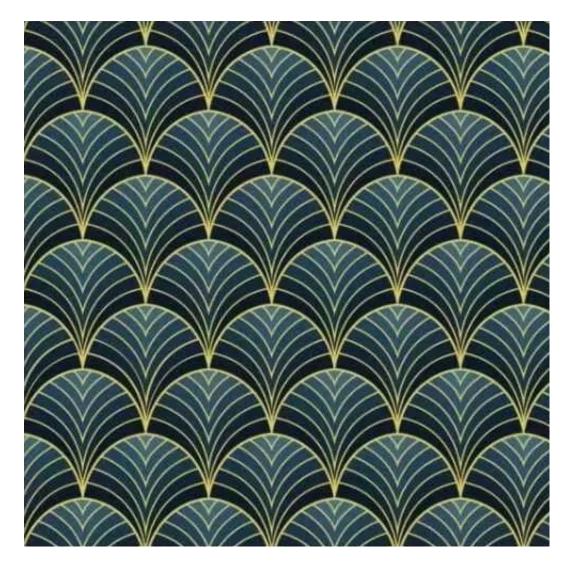

# Upholstered Bench Industrial Style LGM-22 ART-DECO-VELVET-11

| Number        | 22168            |
|---------------|------------------|
| Producer code | LGM-22           |
| Manufacturer  | Emra Wood Design |

## **Product description**

Upholstered Bench Industrial Style LGM-22 ART-DECO-VELVET-11 | Width: 40 cm - 200 cm | Height: 40 cm - 50 cm | Depth: 30 cm - 40 cm |

Technical data

Product-Code:

| LGM-22                  |
|-------------------------|
| Catalogue number:       |
| 22168                   |
| Condition:              |
| New .                   |
|                         |
| Bench width:            |
| 40 cm - 200 cm          |
| Choose from parameter   |
|                         |
| Bench height:           |
| 40 cm - 50 cm           |
| Choose from parameter   |
|                         |
| Bench depth:            |
| 30 cm - 40 cm           |
| Choose from parameter   |
|                         |
| Type of fabric:         |
| Choose from parameter   |
|                         |
| Type of fabric (Photo): |
| ART-DECO-VELVET-11      |
|                         |
|                         |
|                         |
|                         |

**Height**: 40 cm , 45 cm , 50 cm **Depth**: 30 cm , 35 cm , 40 cm

Type of fabric: ART-DECO-VELVET-11 (Photo), ANDRE-1300, ANDRE-1301, ANDRE-1302, ANDRE-1303, ANDRE-1304, ANDRE-1305, ANDRE-1306, ANDRE-1307, ANDRE-1308, ANDRE-1309, ANDRE-1310, ART-DECO-VELVET-01, ART-DECO-VELVET-02, ART-DECO-VELVET-03, ART-DECO-VELVET-04, ART-DECO-VELVET-05, ART-DECO-VELVET-06, ART-DECO-VELVET-07, ART-DECO-VELVET-08, ART-DECO-VELVET-09, ART-DECO-VELVET-10...11 (write a comment in order), ATOS-111, ATOS-112, ATOS-113, ATOS-114, ATOS-115, ATOS-116, ATOS-117, ATOS-118, ATOS-119, ATOS-120...126 (write a comment in order), AURORA-2480, AURORA-2481, AURORA-2482, AURORA-2483, AURORA-2484, AURORA-2485, AURORA-2486, AURORA-2487, AURORA-2488, AURORA-2489...2505 (write a comment in order), BALOO-2071, BALOO-2072, BALOO-2073, BALOO-2074, BALOO-2076, BALOO-2077, BALOO-2078, BALOO-2079, BALOO-2081, BALOO-2082...2089 (write a comment in order), BLACK-WHITE-VELVET-01, BLACK-WHITE-VELVET-02, BLACK-WHITE-VELVET-03, BLACK-WHITE-VELVET-04, BLACK-WHITE-VELVET-05, BLACK-WHITE-VELVET-06, BLACK-WHITE-VELVET-07, BLACK-WHITE-VELVET-08, BLACK-WHITE-VELVET-09, BLACK-WHITE-VELVET-09, BLACK-WHITE-VELVET-09, BLOOM-01, BLOOM-02, BLOOM-03, BLOOM-04, BLOOM-05, BLOOM-06, BLOOM-07, BLOOM-08, BLOOM-09, BLOOM-10, BRAID-3001, BRAID-3002,