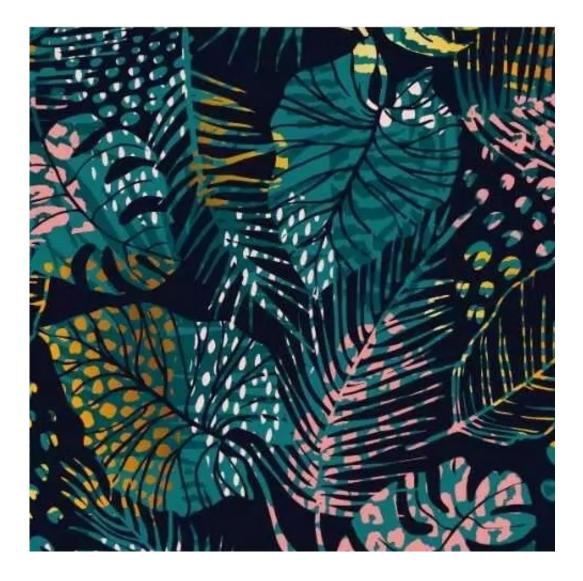

# **Product description**

Upholstered Bench Industrial Style LGM-20 PATTERN-VELVET-26 | Width: 40 cm - 200 cm | Height: 40 cm - 50 cm | Depth: 30 cm - 40 cm |

Technical data

Product-Code:

| LGM-20                  |  |  |  |
|-------------------------|--|--|--|
| Catalogue number:       |  |  |  |
| 22154                   |  |  |  |
| Condition:              |  |  |  |
| New                     |  |  |  |
| Bench width:            |  |  |  |
| 40 cm - 200 cm          |  |  |  |
| Choose from parameter   |  |  |  |
| Bench height:           |  |  |  |
| 40 cm - 50 cm           |  |  |  |
| Choose from parameter   |  |  |  |
| Bench depth:            |  |  |  |
| 30 cm - 40 cm           |  |  |  |
| Choose from parameter   |  |  |  |
| Type of fabric:         |  |  |  |
| Choose from parameter   |  |  |  |
| Type of fabric (Photo): |  |  |  |
| PATTERN-VELVET-26       |  |  |  |
|                         |  |  |  |
|                         |  |  |  |
|                         |  |  |  |
|                         |  |  |  |

### Upholstered Bench Industrial Style LGM-20 PATTERN-VELVET-26

- · A functional and practical bench for hallway, living room, bedroom, dressing room, bathroom, reception and office
- Some bench models have a practical shelf for shoes
- The frame and upholstery are made of the highest quality materials
- Production of the bench according to customer requirements