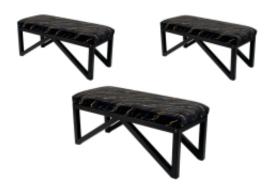

# **Upholstered Bench Industrial Style LGM-20 PATTERN-VELVET-26**

| Number        | 22154            |
|---------------|------------------|
| Producer code | LGM-20           |
| Manufacturer  | Emra Wood Design |

# **Product description**

Upholstered Bench Industrial Style LGM-20 PATTERN-VELVET-26 | Width: 40 cm - 200 cm | Height: 40 cm - 50 cm | Depth: 30 cm - 40 cm |

Technical data

Product-Code:

| LGM-20                  |  |  |  |
|-------------------------|--|--|--|
| Catalogue number:       |  |  |  |
| 22154                   |  |  |  |
| Condition:              |  |  |  |
| New                     |  |  |  |
| Bench width:            |  |  |  |
| 40 cm - 200 cm          |  |  |  |
| Choose from parameter   |  |  |  |
| Bench height:           |  |  |  |
| 40 cm - 50 cm           |  |  |  |
| Choose from parameter   |  |  |  |
| Bench depth:            |  |  |  |
| 30 cm - 40 cm           |  |  |  |
| Choose from parameter   |  |  |  |
| Type of fabric:         |  |  |  |
| Choose from parameter   |  |  |  |
| Type of fabric (Photo): |  |  |  |
| PATTERN-VELVET-26       |  |  |  |
|                         |  |  |  |
|                         |  |  |  |
|                         |  |  |  |
|                         |  |  |  |

### Upholstered Bench Industrial Style LGM-20 PATTERN-VELVET-26

- · A functional and practical bench for hallway, living room, bedroom, dressing room, bathroom, reception and office
- Some bench models have a practical shelf for shoes
- The frame and upholstery are made of the highest quality materials
- Production of the bench according to customer requirements

#### **Product features**

- Very high-quality and precise workmanship directly from the manufacturer
- The bench features an interchangeable seat to adapt the product to the future appearance of the room
- The bench does not require self-assembly and is delivered to the customer in its entirety
- Take a look at our fabric palette for more options
- We are at your disposal if you have any questions about the product
- By purchasing a product, you are buying a non-prefabricated item made according to specifications (selection of color, upholstery, materials, etc.)