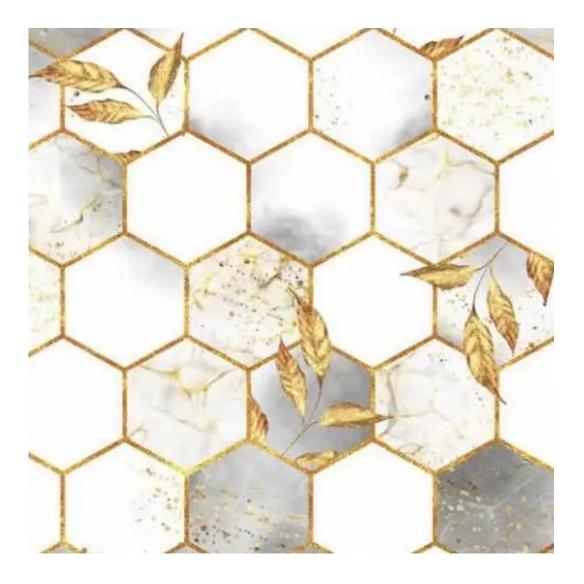

# **Product description**

Upholstered Bench Industrial Style LGM-20 PATTERN-VELVET-26 | Width: 40 cm - 200 cm | Height: 40 cm - 50 cm | Depth: 30 cm - 40 cm |

Technical data

Product-Code:

| LGM-20                  |  |  |  |
|-------------------------|--|--|--|
| Catalogue number:       |  |  |  |
| 22154                   |  |  |  |
| Condition:              |  |  |  |
| New                     |  |  |  |
| Bench width:            |  |  |  |
| 40 cm - 200 cm          |  |  |  |
| Choose from parameter   |  |  |  |
| Bench height:           |  |  |  |
| 40 cm - 50 cm           |  |  |  |
| Choose from parameter   |  |  |  |
| Bench depth:            |  |  |  |
| 30 cm - 40 cm           |  |  |  |
| Choose from parameter   |  |  |  |
| Type of fabric:         |  |  |  |
| Choose from parameter   |  |  |  |
| Type of fabric (Photo): |  |  |  |
| PATTERN-VELVET-26       |  |  |  |
|                         |  |  |  |
|                         |  |  |  |
|                         |  |  |  |
|                         |  |  |  |

**Height**: 40 cm , 45 cm , 50 cm **Depth**: 30 cm , 35 cm , 40 cm

Type of fabric: PATTERN-VELVET-26 (Photo), ANDRE-1300, ANDRE-1301, ANDRE-1302, ANDRE-1303, ANDRE-1304, ANDRE-1305, ANDRE-1306, ANDRE-1307, ANDRE-1308, ANDRE-1309, ANDRE-1310, ART-DECO-VELVET-01, ART-DECO-VELVET-02, ART-DECO-VELVET-03, ART-DECO-VELVET-04, ART-DECO-VELVET-05, ART-DECO-VELVET-06, ART-DECO-VELVET-07, ART-DECO-VELVET-08, ART-DECO-VELVET-09, ART-DECO-VELVET-10...11 (write a comment in order), ATOS-111, ATOS-112, ATOS-113, ATOS-114, ATOS-115, ATOS-116, ATOS-117, ATOS-118, ATOS-119, ATOS-120...126 (write a comment in order), AURORA-2480, AURORA-2481, AURORA-2482, AURORA-2483, AURORA-2484, AURORA-2485, AURORA-2486, AURORA-2487, AURORA-2488, AURORA-2489...2505 (write a comment in order), BALOO-2071, BALOO-2072, BALOO-2073, BALOO-2074, BALOO-2076, BALOO-2077, BALOO-2078, BALOO-2079, BALOO-2081, BALOO-2082...2089 (write a comment in order), BLACK-WHITE-VELVET-01, BLACK-WHITE-VELVET-02, BLACK-WHITE-VELVET-03, BLACK-WHITE-VELVET-04, BLACK-WHITE-VELVET-05, BLACK-WHITE-VELVET-06, BLACK-WHITE-VELVET-07, BLACK-WHITE-VELVET-08, BLACK-WHITE-VELVET-09, BLACK-WHITE-VELVET-09, BLACK-WHITE-VELVET-09, BLOOM-01, BLOOM-02, BLOOM-03, BLOOM-04, BLOOM-05, BLOOM-06, BLOOM-07, BLOOM-08, BLOOM-09, BLOOM-10, BRAID-3001, BRAID-3002,