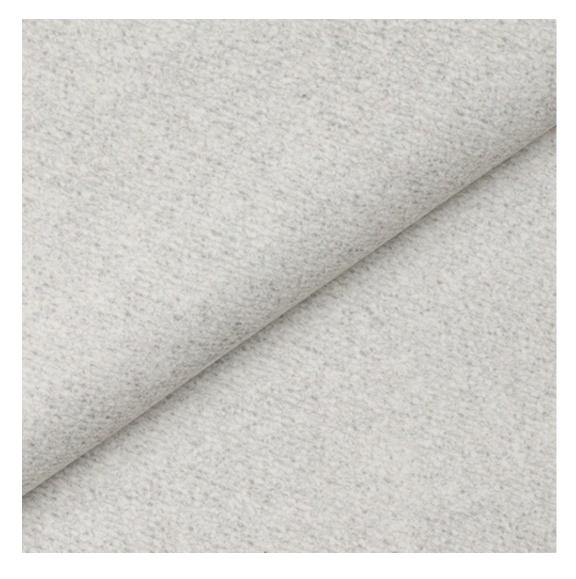

# **Product description**

Upholstered Bench Industrial Style LGM-20 PATTERN-VELVET-26 | Width: 40 cm - 200 cm | Height: 40 cm - 50 cm | Depth: 30 cm - 40 cm |

Technical data

Product-Code:

| LGM-20                  |  |  |  |
|-------------------------|--|--|--|
| Catalogue number:       |  |  |  |
| 22154                   |  |  |  |
| Condition:              |  |  |  |
| New                     |  |  |  |
| Bench width:            |  |  |  |
| 40 cm - 200 cm          |  |  |  |
| Choose from parameter   |  |  |  |
| Bench height:           |  |  |  |
| 40 cm - 50 cm           |  |  |  |
| Choose from parameter   |  |  |  |
| Bench depth:            |  |  |  |
| 30 cm - 40 cm           |  |  |  |
| Choose from parameter   |  |  |  |
| Type of fabric:         |  |  |  |
| Choose from parameter   |  |  |  |
| Type of fabric (Photo): |  |  |  |
| PATTERN-VELVET-26       |  |  |  |
|                         |  |  |  |
|                         |  |  |  |
|                         |  |  |  |
|                         |  |  |  |

**Height**: 40 cm , 45 cm , 50 cm **Depth**: 30 cm , 35 cm , 40 cm

Type of fabric: PATTERN-VELVET-26 (Photo), ANDRE-1300, ANDRE-1301, ANDRE-1302, ANDRE-1303, ANDRE-1304, ANDRE-1305, ANDRE-1306, ANDRE-1307, ANDRE-1308, ANDRE-1309, ANDRE-1310, ART-DECO-VELVET-01, ART-DECO-VELVET-02, ART-DECO-VELVET-03, ART-DECO-VELVET-04, ART-DECO-VELVET-05, ART-DECO-VELVET-06, ART-DECO-VELVET-07, ART-DECO-VELVET-08, ART-DECO-VELVET-09, ART-DECO-VELVET-10...11 (write a comment in order), ATOS-111, ATOS-112, ATOS-113, ATOS-114, ATOS-115, ATOS-116, ATOS-117, ATOS-118, ATOS-119, ATOS-120...126 (write a comment in order), AURORA-2480, AURORA-2481, AURORA-2482, AURORA-2483, AURORA-2484, AURORA-2485, AURORA-2486, AURORA-2487, AURORA-2488, AURORA-2489...2505 (write a comment in order), BALOO-2071, BALOO-2072, BALOO-2073, BALOO-2074, BALOO-2076, BALOO-2077, BALOO-2078, BALOO-2079, BALOO-2081, BALOO-2082...2089 (write a comment in order), BLACK-WHITE-VELVET-01, BLACK-WHITE-VELVET-02, BLACK-WHITE-VELVET-03, BLACK-WHITE-VELVET-04, BLACK-WHITE-VELVET-05, BLACK-WHITE-VELVET-06, BLACK-WHITE-VELVET-07, BLACK-WHITE-VELVET-08, BLACK-WHITE-VELVET-09, BLACK-WHITE-VELVET-09, BLACK-WHITE-VELVET-09, BLOOM-01, BLOOM-02, BLOOM-03, BLOOM-04, BLOOM-05, BLOOM-06, BLOOM-07, BLOOM-08, BLOOM-09, BLOOM-10, BRAID-3001, BRAID-3002,