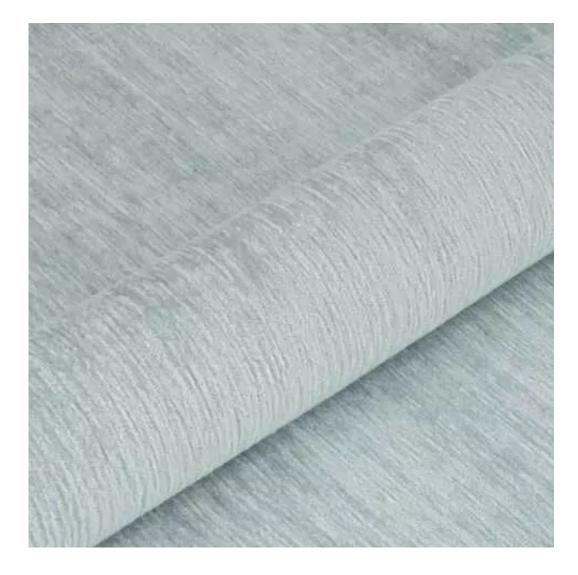

# **Product description**

Upholstered Bench Industrial Style LGM-20 PATTERN-VELVET-26 | Width: 40 cm - 200 cm | Height: 40 cm - 50 cm | Depth: 30 cm - 40 cm |

Technical data

Product-Code:

| LGM-20                  |  |  |  |
|-------------------------|--|--|--|
| Catalogue number:       |  |  |  |
| 22154                   |  |  |  |
| Condition:              |  |  |  |
| New                     |  |  |  |
| Bench width:            |  |  |  |
| 40 cm - 200 cm          |  |  |  |
| Choose from parameter   |  |  |  |
| Bench height:           |  |  |  |
| 40 cm - 50 cm           |  |  |  |
| Choose from parameter   |  |  |  |
| Bench depth:            |  |  |  |
| 30 cm - 40 cm           |  |  |  |
| Choose from parameter   |  |  |  |
| Type of fabric:         |  |  |  |
| Choose from parameter   |  |  |  |
| Type of fabric (Photo): |  |  |  |
| PATTERN-VELVET-26       |  |  |  |
|                         |  |  |  |
|                         |  |  |  |
|                         |  |  |  |
|                         |  |  |  |

**Height**: 40 cm , 45 cm , 50 cm **Depth**: 30 cm , 35 cm , 40 cm

Type of fabric: PATTERN-VELVET-26 (Photo), ANDRE-1300, ANDRE-1301, ANDRE-1302, ANDRE-1303, ANDRE-1304, ANDRE-1305, ANDRE-1306, ANDRE-1307, ANDRE-1308, ANDRE-1309, ANDRE-1310, ART-DECO-VELVET-01, ART-DECO-VELVET-02, ART-DECO-VELVET-03, ART-DECO-VELVET-04, ART-DECO-VELVET-05, ART-DECO-VELVET-06, ART-DECO-VELVET-07, ART-DECO-VELVET-08, ART-DECO-VELVET-09, ART-DECO-VELVET-10...11 (write a comment in order), ATOS-111, ATOS-112, ATOS-113, ATOS-114, ATOS-115, ATOS-116, ATOS-117, ATOS-118, ATOS-119, ATOS-120...126 (write a comment in order), AURORA-2480, AURORA-2481, AURORA-2482, AURORA-2483, AURORA-2484, AURORA-2485, AURORA-2486, AURORA-2487, AURORA-2488, AURORA-2489...2505 (write a comment in order), BALOO-2071, BALOO-2072, BALOO-2073, BALOO-2074, BALOO-2076, BALOO-2077, BALOO-2078, BALOO-2079, BALOO-2081, BALOO-2082...2089 (write a comment in order), BLACK-WHITE-VELVET-01, BLACK-WHITE-VELVET-02, BLACK-WHITE-VELVET-03, BLACK-WHITE-VELVET-04, BLACK-WHITE-VELVET-05, BLACK-WHITE-VELVET-06, BLACK-WHITE-VELVET-07, BLACK-WHITE-VELVET-08, BLACK-WHITE-VELVET-09, BLACK-WHITE-VELVET-09, BLACK-WHITE-VELVET-09, BLOOM-01, BLOOM-02, BLOOM-03, BLOOM-04, BLOOM-05, BLOOM-06, BLOOM-07, BLOOM-08, BLOOM-09, BLOOM-10, BRAID-3001, BRAID-3002,