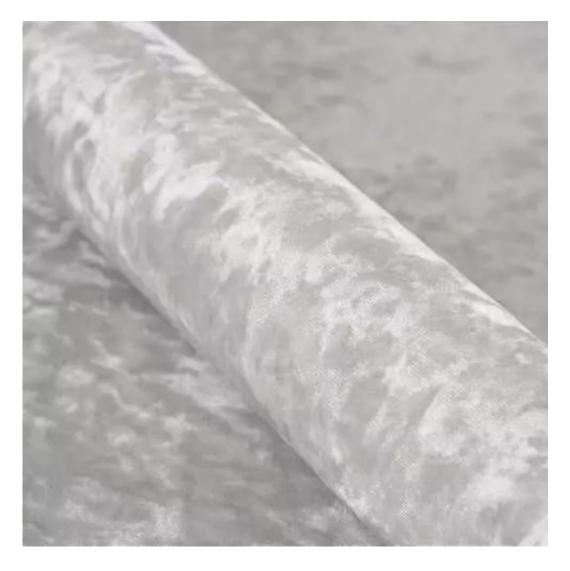

# **Product description**

Upholstered Bench Industrial Style LGM-20 PATTERN-VELVET-26 | Width: 40 cm - 200 cm | Height: 40 cm - 50 cm | Depth: 30 cm - 40 cm |

Technical data

Product-Code:

| LGM-20                  |  |  |  |
|-------------------------|--|--|--|
| Catalogue number:       |  |  |  |
| 22154                   |  |  |  |
| Condition:              |  |  |  |
| New                     |  |  |  |
| Bench width:            |  |  |  |
| 40 cm - 200 cm          |  |  |  |
| Choose from parameter   |  |  |  |
| Bench height:           |  |  |  |
| 40 cm - 50 cm           |  |  |  |
| Choose from parameter   |  |  |  |
| Bench depth:            |  |  |  |
| 30 cm - 40 cm           |  |  |  |
| Choose from parameter   |  |  |  |
| Type of fabric:         |  |  |  |
| Choose from parameter   |  |  |  |
| Type of fabric (Photo): |  |  |  |
| PATTERN-VELVET-26       |  |  |  |
|                         |  |  |  |
|                         |  |  |  |
|                         |  |  |  |
|                         |  |  |  |

**Height**: 40 cm , 45 cm , 50 cm **Depth**: 30 cm , 35 cm , 40 cm

Type of fabric: PATTERN-VELVET-26 (Photo), ANDRE-1300, ANDRE-1301, ANDRE-1302, ANDRE-1303, ANDRE-1304, ANDRE-1305, ANDRE-1306, ANDRE-1307, ANDRE-1308, ANDRE-1309, ANDRE-1310, ART-DECO-VELVET-01, ART-DECO-VELVET-02, ART-DECO-VELVET-03, ART-DECO-VELVET-04, ART-DECO-VELVET-05, ART-DECO-VELVET-06, ART-DECO-VELVET-07, ART-DECO-VELVET-08, ART-DECO-VELVET-09, ART-DECO-VELVET-10...11 (write a comment in order), ATOS-111, ATOS-112, ATOS-113, ATOS-114, ATOS-115, ATOS-116, ATOS-117, ATOS-118, ATOS-119, ATOS-120...126 (write a comment in order), AURORA-2480, AURORA-2481, AURORA-2482, AURORA-2483, AURORA-2484, AURORA-2485, AURORA-2486, AURORA-2487, AURORA-2488, AURORA-2489...2505 (write a comment in order), BALOO-2071, BALOO-2072, BALOO-2073, BALOO-2074, BALOO-2076, BALOO-2077, BALOO-2078, BALOO-2079, BALOO-2081, BALOO-2082...2089 (write a comment in order), BLACK-WHITE-VELVET-01, BLACK-WHITE-VELVET-02, BLACK-WHITE-VELVET-03, BLACK-WHITE-VELVET-04, BLACK-WHITE-VELVET-05, BLACK-WHITE-VELVET-06, BLACK-WHITE-VELVET-07, BLACK-WHITE-VELVET-08, BLACK-WHITE-VELVET-09, BLACK-WHITE-VELVET-09, BLACK-WHITE-VELVET-09, BLOOM-01, BLOOM-02, BLOOM-03, BLOOM-04, BLOOM-05, BLOOM-06, BLOOM-07, BLOOM-08, BLOOM-09, BLOOM-10, BRAID-3001, BRAID-3002,