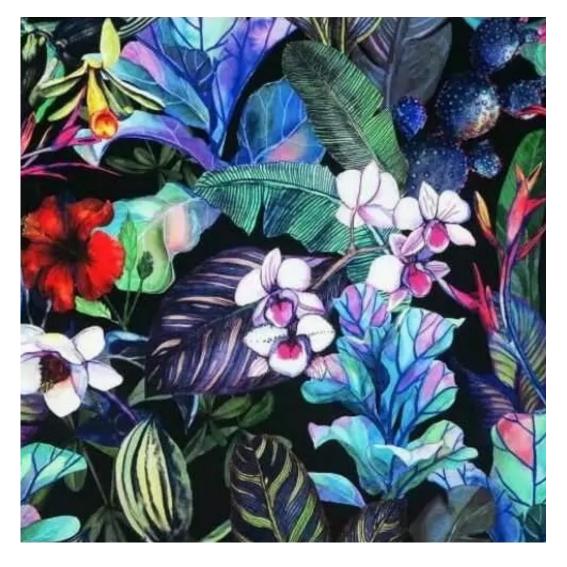

# **Product description**

Upholstered Bench Industrial Style LGM-20 PATTERN-VELVET-26 | Width: 40 cm - 200 cm | Height: 40 cm - 50 cm | Depth: 30 cm - 40 cm |

Technical data

Product-Code:

| LGM-20                  |  |  |  |
|-------------------------|--|--|--|
| Catalogue number:       |  |  |  |
| 22154                   |  |  |  |
| Condition:              |  |  |  |
| New                     |  |  |  |
| Bench width:            |  |  |  |
| 40 cm - 200 cm          |  |  |  |
| Choose from parameter   |  |  |  |
| Bench height:           |  |  |  |
| 40 cm - 50 cm           |  |  |  |
| Choose from parameter   |  |  |  |
| Bench depth:            |  |  |  |
| 30 cm - 40 cm           |  |  |  |
| Choose from parameter   |  |  |  |
| Type of fabric:         |  |  |  |
| Choose from parameter   |  |  |  |
| Type of fabric (Photo): |  |  |  |
| PATTERN-VELVET-26       |  |  |  |
|                         |  |  |  |
|                         |  |  |  |
|                         |  |  |  |
|                         |  |  |  |

### Upholstered Bench Industrial Style LGM-20 PATTERN-VELVET-26

- · A functional and practical bench for hallway, living room, bedroom, dressing room, bathroom, reception and office
- Some bench models have a practical shelf for shoes
- The frame and upholstery are made of the highest quality materials
- Production of the bench according to customer requirements