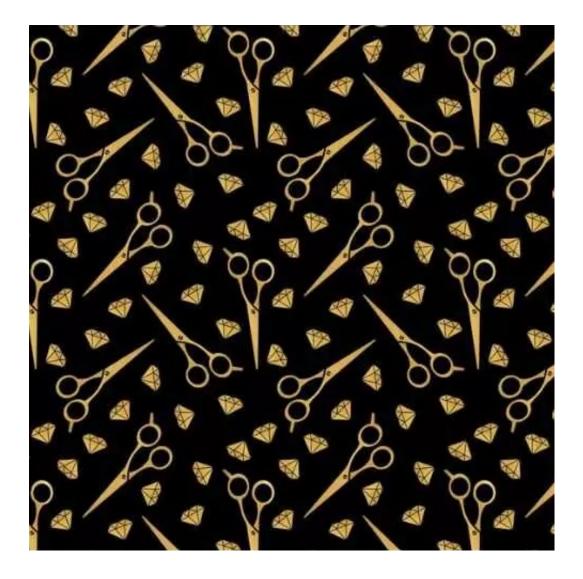

# **Product description**

Upholstered Bench Industrial Style LGM-20 PATTERN-VELVET-26 | Width: 40 cm - 200 cm | Height: 40 cm - 50 cm | Depth: 30 cm - 40 cm |

Technical data

Product-Code:

| LGM-20                  |  |  |  |
|-------------------------|--|--|--|
| Catalogue number:       |  |  |  |
| 22154                   |  |  |  |
| Condition:              |  |  |  |
| New                     |  |  |  |
| Bench width:            |  |  |  |
| 40 cm - 200 cm          |  |  |  |
| Choose from parameter   |  |  |  |
| Bench height:           |  |  |  |
| 40 cm - 50 cm           |  |  |  |
| Choose from parameter   |  |  |  |
| Bench depth:            |  |  |  |
| 30 cm - 40 cm           |  |  |  |
| Choose from parameter   |  |  |  |
| Type of fabric:         |  |  |  |
| Choose from parameter   |  |  |  |
| Type of fabric (Photo): |  |  |  |
| PATTERN-VELVET-26       |  |  |  |
|                         |  |  |  |
|                         |  |  |  |
|                         |  |  |  |
|                         |  |  |  |

**Height**: 40 cm , 45 cm , 50 cm **Depth**: 30 cm , 35 cm , 40 cm

Type of fabric: PATTERN-VELVET-26 (Photo), ANDRE-1300, ANDRE-1301, ANDRE-1302, ANDRE-1303, ANDRE-1304, ANDRE-1305, ANDRE-1306, ANDRE-1307, ANDRE-1308, ANDRE-1309, ANDRE-1310, ART-DECO-VELVET-01, ART-DECO-VELVET-02, ART-DECO-VELVET-03, ART-DECO-VELVET-04, ART-DECO-VELVET-05, ART-DECO-VELVET-06, ART-DECO-VELVET-07, ART-DECO-VELVET-08, ART-DECO-VELVET-09, ART-DECO-VELVET-10...11 (write a comment in order), ATOS-111, ATOS-112, ATOS-113, ATOS-114, ATOS-115, ATOS-116, ATOS-117, ATOS-118, ATOS-119, ATOS-120...126 (write a comment in order), AURORA-2480, AURORA-2481, AURORA-2482, AURORA-2483, AURORA-2484, AURORA-2485, AURORA-2486, AURORA-2487, AURORA-2488, AURORA-2489...2505 (write a comment in order), BALOO-2071, BALOO-2072, BALOO-2073, BALOO-2074, BALOO-2076, BALOO-2077, BALOO-2078, BALOO-2079, BALOO-2081, BALOO-2082...2089 (write a comment in order), BLACK-WHITE-VELVET-01, BLACK-WHITE-VELVET-02, BLACK-WHITE-VELVET-03, BLACK-WHITE-VELVET-04, BLACK-WHITE-VELVET-05, BLACK-WHITE-VELVET-06, BLACK-WHITE-VELVET-07, BLACK-WHITE-VELVET-08, BLACK-WHITE-VELVET-09, BLACK-WHITE-VELVET-09, BLACK-WHITE-VELVET-09, BLOOM-01, BLOOM-02, BLOOM-03, BLOOM-04, BLOOM-05, BLOOM-06, BLOOM-07, BLOOM-08, BLOOM-09, BLOOM-10, BRAID-3001, BRAID-3002,