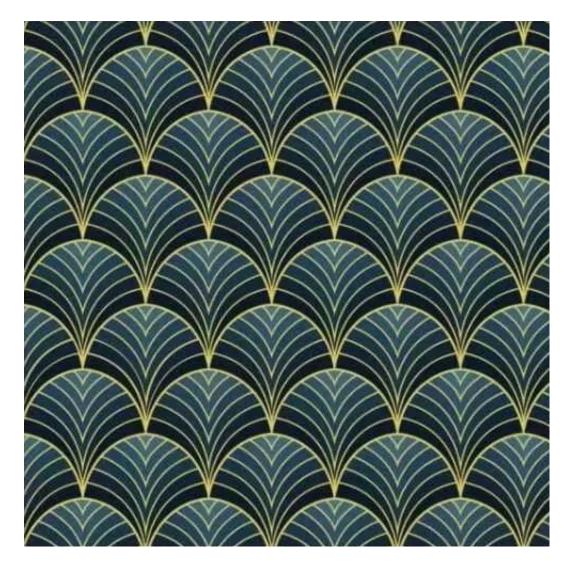

# **Product description**

Upholstered Bench Industrial Style LGM-20 PATTERN-VELVET-12 | Width: 40 cm - 200 cm | Height: 40 cm - 50 cm | Depth: 30 cm - 40 cm |

Technical data

Product-Code:

| LGM-20                  |  |
|-------------------------|--|
| Catalogue number:       |  |
| 22153                   |  |
| Condition:              |  |
| New                     |  |
| Bench width:            |  |
| 40 cm - 200 cm          |  |
| Choose from parameter   |  |
| Bench height:           |  |
| 40 cm - 50 cm           |  |
| Choose from parameter   |  |
| Bench depth:            |  |
| 30 cm - 40 cm           |  |
| Choose from parameter   |  |
| Type of fabric:         |  |
| Choose from parameter   |  |
| Type of fabric (Photo): |  |
| PATTERN-VELVET-12       |  |
|                         |  |
|                         |  |
|                         |  |

**Height**: 40 cm , 45 cm , 50 cm **Depth**: 30 cm , 35 cm , 40 cm

Type of fabric: PATTERN-VELVET-12 (Photo), ANDRE-1300, ANDRE-1301, ANDRE-1302, ANDRE-1303, ANDRE-1304, ANDRE-1305, ANDRE-1306, ANDRE-1307, ANDRE-1308, ANDRE-1309, ANDRE-1310, ART-DECO-VELVET-01, ART-DECO-VELVET-02, ART-DECO-VELVET-03, ART-DECO-VELVET-04, ART-DECO-VELVET-05, ART-DECO-VELVET-06, ART-DECO-VELVET-07, ART-DECO-VELVET-08, ART-DECO-VELVET-09, ART-DECO-VELVET-10...11 (write a comment in order), ATOS-111, ATOS-112, ATOS-113, ATOS-114, ATOS-115, ATOS-116, ATOS-117, ATOS-118, ATOS-119, ATOS-120...126 (write a comment in order), AURORA-2480, AURORA-2481, AURORA-2482, AURORA-2483, AURORA-2484, AURORA-2485, AURORA-2486, AURORA-2487, AURORA-2488, AURORA-2489...2505 (write a comment in order), BALOO-2071, BALOO-2072, BALOO-2073, BALOO-2074, BALOO-2076, BALOO-2077, BALOO-2078, BALOO-2079, BALOO-2081, BALOO-2082...2089 (write a comment in order), BLACK-WHITE-VELVET-01, BLACK-WHITE-VELVET-02, BLACK-WHITE-VELVET-03, BLACK-WHITE-VELVET-04, BLACK-WHITE-VELVET-05, BLACK-WHITE-VELVET-06, BLACK-WHITE-VELVET-07, BLACK-WHITE-VELVET-08, BLACK-WHITE-VELVET-09, BLACK-WHITE-VELVET-09, BLACK-WHITE-VELVET-09, BLOOM-01, BLOOM-02, BLOOM-03, BLOOM-04, BLOOM-05, BLOOM-06, BLOOM-07, BLOOM-08, BLOOM-09, BLOOM-10, BRAID-3001, BRAID-3002,