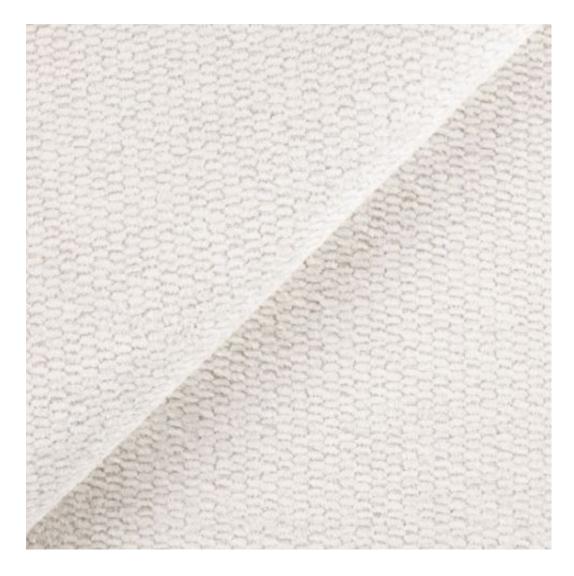

# **Product description**

Upholstered Bench Industrial Style LGM-20 PATTERN-VELVET-12 | Width: 40 cm - 200 cm | Height: 40 cm - 50 cm | Depth: 30 cm - 40 cm |

Technical data

Product-Code:

| LGM-20                  |  |
|-------------------------|--|
| Catalogue number:       |  |
| 22153                   |  |
| Condition:              |  |
| New                     |  |
| Bench width:            |  |
| 40 cm - 200 cm          |  |
| Choose from parameter   |  |
| Bench height:           |  |
| 40 cm - 50 cm           |  |
| Choose from parameter   |  |
| Bench depth:            |  |
| 30 cm - 40 cm           |  |
| Choose from parameter   |  |
| Type of fabric:         |  |
| Choose from parameter   |  |
| Type of fabric (Photo): |  |
| PATTERN-VELVET-12       |  |
|                         |  |
|                         |  |
|                         |  |

MONSTERA-VELVET

PATTERN-VELVET

PIANO

ROSSA

**SPELLO** 

STRONG

TIERRA

**VENUS** 