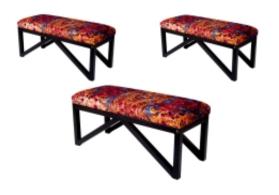

# **Upholstered Bench Industrial Style LGM-20 PATTERN-VELVET-12**

| Number        | 22153            |
|---------------|------------------|
| Producer code | LGM-20           |
| Manufacturer  | Emra Wood Design |

# **Product description**

Upholstered Bench Industrial Style LGM-20 PATTERN-VELVET-12 | Width: 40 cm - 200 cm | Height: 40 cm - 50 cm | Depth: 30 cm - 40 cm |

Technical data

Product-Code:

| LGM-20                  |  |
|-------------------------|--|
| Catalogue number:       |  |
| 22153                   |  |
| Condition:              |  |
| New                     |  |
| Bench width:            |  |
| 40 cm - 200 cm          |  |
| Choose from parameter   |  |
| Bench height:           |  |
| 40 cm - 50 cm           |  |
| Choose from parameter   |  |
| Bench depth:            |  |
| 30 cm - 40 cm           |  |
| Choose from parameter   |  |
| Type of fabric:         |  |
| Choose from parameter   |  |
| Type of fabric (Photo): |  |
| PATTERN-VELVET-12       |  |
|                         |  |
|                         |  |
|                         |  |

### Upholstered Bench Industrial Style LGM-20 PATTERN-VELVET-12

- · A functional and practical bench for hallway, living room, bedroom, dressing room, bathroom, reception and office
- Some bench models have a practical shelf for shoes
- The frame and upholstery are made of the highest quality materials
- Production of the bench according to customer requirements