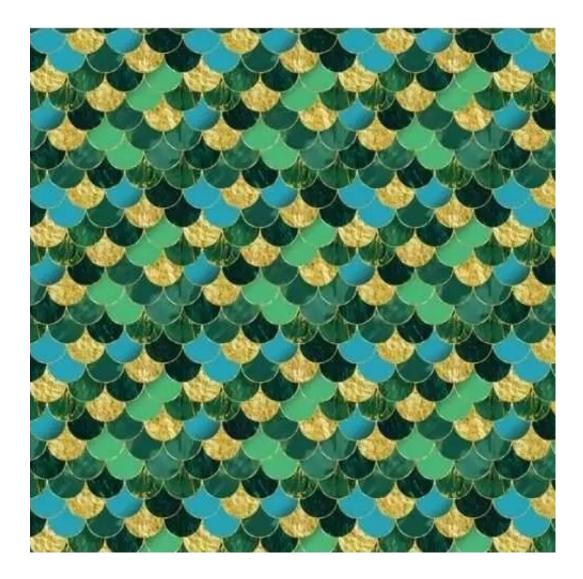

# **Product description**

Upholstered Bench Industrial Style LGM-20 PATTERN-VELVET-12 | Width: 40 cm - 200 cm | Height: 40 cm - 50 cm | Depth: 30 cm - 40 cm |

Technical data

Product-Code:

| LGM-20                  |  |
|-------------------------|--|
| Catalogue number:       |  |
| 22153                   |  |
| Condition:              |  |
| New                     |  |
| Bench width:            |  |
| 40 cm - 200 cm          |  |
| Choose from parameter   |  |
| Bench height:           |  |
| 40 cm - 50 cm           |  |
| Choose from parameter   |  |
| Bench depth:            |  |
| 30 cm - 40 cm           |  |
| Choose from parameter   |  |
| Type of fabric:         |  |
| Choose from parameter   |  |
| Type of fabric (Photo): |  |
| PATTERN-VELVET-12       |  |
|                         |  |
|                         |  |
|                         |  |

**Height**: 40 cm , 45 cm , 50 cm **Depth**: 30 cm , 35 cm , 40 cm

Type of fabric: PATTERN-VELVET-12 (Photo), ANDRE-1300, ANDRE-1301, ANDRE-1302, ANDRE-1303, ANDRE-1304, ANDRE-1305, ANDRE-1306, ANDRE-1307, ANDRE-1308, ANDRE-1309, ANDRE-1310, ART-DECO-VELVET-01, ART-DECO-VELVET-02, ART-DECO-VELVET-03, ART-DECO-VELVET-04, ART-DECO-VELVET-05, ART-DECO-VELVET-06, ART-DECO-VELVET-07, ART-DECO-VELVET-08, ART-DECO-VELVET-09, ART-DECO-VELVET-10...11 (write a comment in order), ATOS-111, ATOS-112, ATOS-113, ATOS-114, ATOS-115, ATOS-116, ATOS-117, ATOS-118, ATOS-119, ATOS-120...126 (write a comment in order), AURORA-2480, AURORA-2481, AURORA-2482, AURORA-2483, AURORA-2484, AURORA-2485, AURORA-2486, AURORA-2487, AURORA-2488, AURORA-2489...2505 (write a comment in order), BALOO-2071, BALOO-2072, BALOO-2073, BALOO-2074, BALOO-2076, BALOO-2077, BALOO-2078, BALOO-2079, BALOO-2081, BALOO-2082...2089 (write a comment in order), BLACK-WHITE-VELVET-01, BLACK-WHITE-VELVET-02, BLACK-WHITE-VELVET-03, BLACK-WHITE-VELVET-04, BLACK-WHITE-VELVET-05, BLACK-WHITE-VELVET-06, BLACK-WHITE-VELVET-07, BLACK-WHITE-VELVET-08, BLACK-WHITE-VELVET-09, BLACK-WHITE-VELVET-09, BLACK-WHITE-VELVET-09, BLOOM-01, BLOOM-02, BLOOM-03, BLOOM-04, BLOOM-05, BLOOM-06, BLOOM-07, BLOOM-08, BLOOM-09, BLOOM-10, BRAID-3001, BRAID-3002,