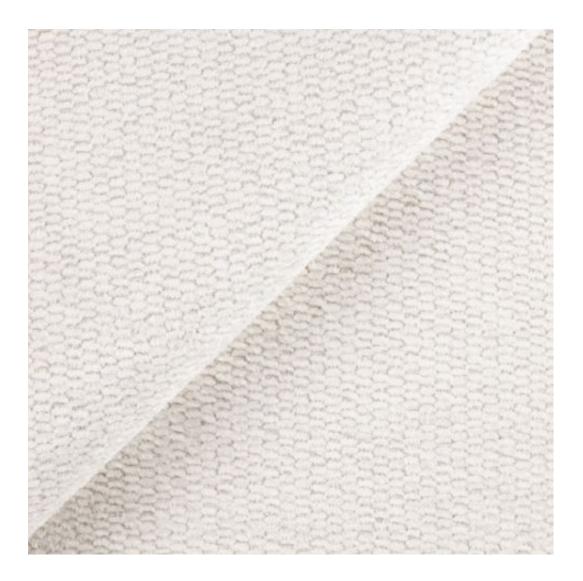

Bench height:

40 cm - 50 cm

Choose from parameter

Bench depth:

30 cm - 40 cm

Choose from parameter

Type of fabric: Choose from parameter

Type of fabric (Photo):

MONSTERA-VELVET-33