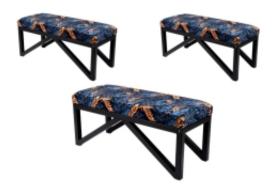

# Upholstered Bench Industrial Style LGM-20 MONSTERA-VELVET-33

| Number        | 22155            |  |
|---------------|------------------|--|
| Producer code | LGM-20           |  |
| Manufacturer  | Emra Wood Design |  |

## **Product description**

Upholstered Bench Industrial Style LGM-20 MONSTERA-VELVET-33 | Width: 40 cm - 200 cm | Height: 40 cm - 50 cm | Depth: 30 cm - 40 cm |

Technical data

Product-Code:

#### Upholstered Bench Industrial Style LGM-20 MONSTERA-VELVET-33

- A functional and practical bench for hallway, living room, bedroom, dressing room, bathroom, reception and office
- Some bench models have a practical shelf for shoes
- The frame and upholstery are made of the highest quality materials
- Production of the bench according to customer requirements

Product features

- Very high-quality and precise workmanship directly from the manufacturer
- The bench features an interchangeable seat to adapt the product to the future appearance of the room
- The bench does not require self-assembly and is delivered to the customer in its entirety
- Take a look at our fabric palette for more options
- We are at your disposal if you have any questions about the product
- By purchasing a product, you are buying a non-prefabricated item made according to specifications (selection of color, upholstery, materials, etc.)