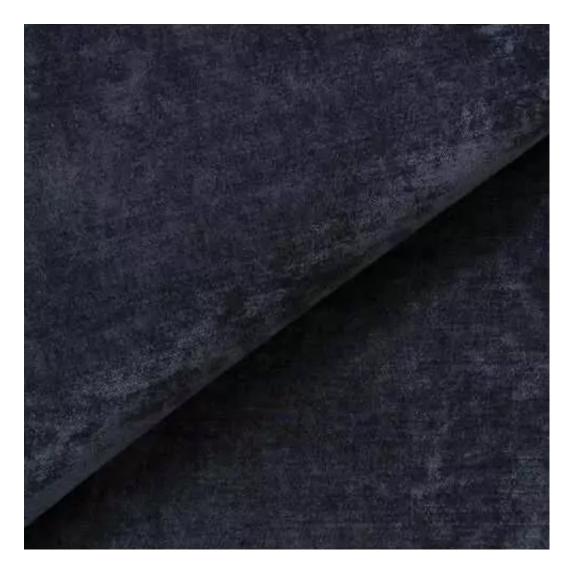

# Upholstered Bench Industrial Style LGM-20 MONSTERA-VELVET-33

| Number        | 22155            |  |
|---------------|------------------|--|
| Producer code | LGM-20           |  |
| Manufacturer  | Emra Wood Design |  |

## **Product description**

Upholstered Bench Industrial Style LGM-20 MONSTERA-VELVET-33 | Width: 40 cm - 200 cm | Height: 40 cm - 50 cm | Depth: 30 cm - 40 cm |

Technical data

Product-Code:

MONSTERA-VELVET-33

## MILTON-NEW

MIU

MONSTERA-VELVET