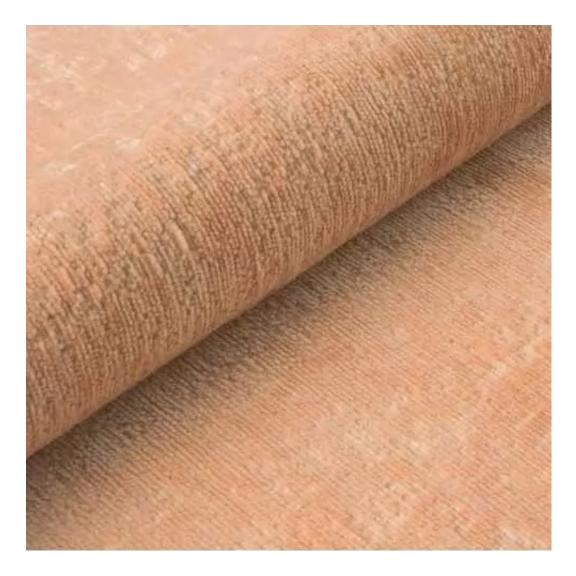

Bench height:

40 cm - 50 cm

Choose from parameter

Bench depth:

30 cm - 40 cm

Choose from parameter

Type of fabric: Choose from parameter

Type of fabric (Photo):

MONSTERA-VELVET-33