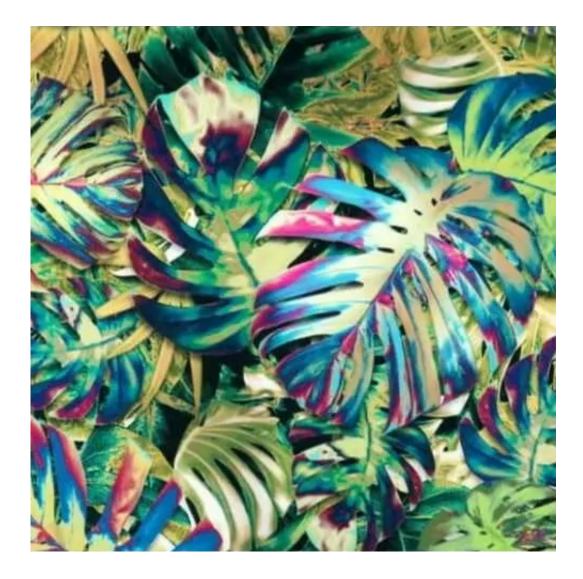

# Upholstered Bench Industrial Style LGM-20 MONSTERA-VELVET-33

| Number        | 22155            |  |
|---------------|------------------|--|
| Producer code | LGM-20           |  |
| Manufacturer  | Emra Wood Design |  |

## **Product description**

Upholstered Bench Industrial Style LGM-20 MONSTERA-VELVET-33 | Width: 40 cm - 200 cm | Height: 40 cm - 50 cm | Depth: 30 cm - 40 cm |

Technical data

Product-Code:

MONSTERA-VELVET-33

## MILTON-NEW

MIU

MONSTERA-VELVET