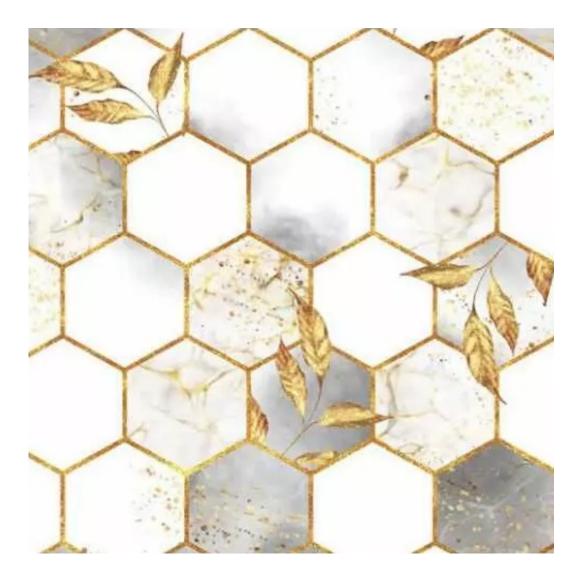

# **Product description**

Upholstered Bench Industrial Style LGM-20 LEAF-VELVET-02 | Width: 40 cm - 200 cm | Height: 40 cm - 50 cm | Depth: 30 cm - 40 cm |

Technical data

Product-Code:

| LGM-20                  |  |  |  |
|-------------------------|--|--|--|
| Catalogue number:       |  |  |  |
| 22152                   |  |  |  |
| Condition:              |  |  |  |
| New                     |  |  |  |
| Bench width:            |  |  |  |
| 40 cm - 200 cm          |  |  |  |
| Choose from parameter   |  |  |  |
| Bench height:           |  |  |  |
| 40 cm - 50 cm           |  |  |  |
| Choose from parameter   |  |  |  |
| Bench depth:            |  |  |  |
| 30 cm - 40 cm           |  |  |  |
| Choose from parameter   |  |  |  |
| Type of fabric:         |  |  |  |
| Choose from parameter   |  |  |  |
| Type of fabric (Photo): |  |  |  |
| LEAF-VELVET-02          |  |  |  |
|                         |  |  |  |
|                         |  |  |  |
|                         |  |  |  |
|                         |  |  |  |

**Height**: 40 cm , 45 cm , 50 cm **Depth**: 30 cm , 35 cm , 40 cm

Type of fabric: LEAF-VELVET-02 (Photo), ANDRE-1300, ANDRE-1301, ANDRE-1302, ANDRE-1303, ANDRE-1304, ANDRE-1305, ANDRE-1306, ANDRE-1307, ANDRE-1308, ANDRE-1309, ANDRE-1310, ART-DECO-VELVET-01, ART-DECO-VELVET-02, ART-DECO-VELVET-03, ART-DECO-VELVET-04, ART-DECO-VELVET-05, ART-DECO-VELVET-06, ART-DECO-VELVET-07, ART-DECO-VELVET-08, ART-DECO-VELVET-09, ART-DECO-VELVET-10...11 (write a comment in order), ATOS-111, ATOS-112, ATOS-113, ATOS-114, ATOS-115, ATOS-116, ATOS-117, ATOS-118, ATOS-119, ATOS-120...126 (write a comment in order), AURORA-2480, AURORA-2481, AURORA-2482, AURORA-2483, AURORA-2484, AURORA-2485, AURORA-2486, AURORA-2487, AURORA-2488, AURORA-2489...2505 (write a comment in order), BALOO-2071, BALOO-2072, BALOO-2073, BALOO-2074, BALOO-2076, BALOO-2077, BALOO-2078, BALOO-2079, BALOO-2081, BALOO-2082...2089 (write a comment in order), BLACK-WHITE-VELVET-01, BLACK-WHITE-VELVET-02, BLACK-WHITE-VELVET-03, BLACK-WHITE-VELVET-04, BLACK-WHITE-VELVET-05, BLACK-WHITE-VELVET-06, BLACK-WHITE-VELVET-07, BLACK-WHITE-VELVET-08, BLACK-WHITE-VELVET-09, BLACK-WHITE-VELVET-09, BLACK-WHITE-VELVET-09, BLOOM-01, BLOOM-02, BLOOM-03, BLOOM-04, BLOOM-05, BLOOM-06, BLOOM-07, BLOOM-08, BLOOM-09, BLOOM-10, BRAID-3001, BRAID-3002,