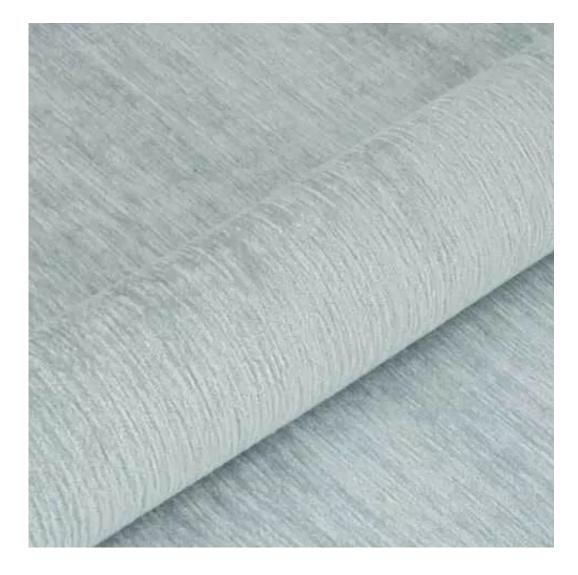

# **Product description**

Upholstered Bench Industrial Style LGM-20 LEAF-VELVET-02 | Width: 40 cm - 200 cm | Height: 40 cm - 50 cm | Depth: 30 cm - 40 cm |

Technical data

Product-Code:

| LGM-20                  |  |  |  |
|-------------------------|--|--|--|
| Catalogue number:       |  |  |  |
| 22152                   |  |  |  |
| Condition:              |  |  |  |
| New                     |  |  |  |
| Bench width:            |  |  |  |
| 40 cm - 200 cm          |  |  |  |
| Choose from parameter   |  |  |  |
| Bench height:           |  |  |  |
| 40 cm - 50 cm           |  |  |  |
| Choose from parameter   |  |  |  |
| Bench depth:            |  |  |  |
| 30 cm - 40 cm           |  |  |  |
| Choose from parameter   |  |  |  |
| Type of fabric:         |  |  |  |
| Choose from parameter   |  |  |  |
| Type of fabric (Photo): |  |  |  |
| LEAF-VELVET-02          |  |  |  |
|                         |  |  |  |
|                         |  |  |  |
|                         |  |  |  |
|                         |  |  |  |

**Height**: 40 cm , 45 cm , 50 cm **Depth**: 30 cm , 35 cm , 40 cm

Type of fabric: LEAF-VELVET-02 (Photo), ANDRE-1300, ANDRE-1301, ANDRE-1302, ANDRE-1303, ANDRE-1304, ANDRE-1305, ANDRE-1306, ANDRE-1307, ANDRE-1308, ANDRE-1309, ANDRE-1310, ART-DECO-VELVET-01, ART-DECO-VELVET-02, ART-DECO-VELVET-03, ART-DECO-VELVET-04, ART-DECO-VELVET-05, ART-DECO-VELVET-06, ART-DECO-VELVET-07, ART-DECO-VELVET-08, ART-DECO-VELVET-09, ART-DECO-VELVET-10...11 (write a comment in order), ATOS-111, ATOS-112, ATOS-113, ATOS-114, ATOS-115, ATOS-116, ATOS-117, ATOS-118, ATOS-119, ATOS-120...126 (write a comment in order), AURORA-2480, AURORA-2481, AURORA-2482, AURORA-2483, AURORA-2484, AURORA-2485, AURORA-2486, AURORA-2487, AURORA-2488, AURORA-2489...2505 (write a comment in order), BALOO-2071, BALOO-2072, BALOO-2073, BALOO-2074, BALOO-2076, BALOO-2077, BALOO-2078, BALOO-2079, BALOO-2081, BALOO-2082...2089 (write a comment in order), BLACK-WHITE-VELVET-01, BLACK-WHITE-VELVET-02, BLACK-WHITE-VELVET-03, BLACK-WHITE-VELVET-04, BLACK-WHITE-VELVET-05, BLACK-WHITE-VELVET-06, BLACK-WHITE-VELVET-07, BLACK-WHITE-VELVET-08, BLACK-WHITE-VELVET-09, BLACK-WHITE-VELVET-09, BLACK-WHITE-VELVET-09, BLOOM-01, BLOOM-02, BLOOM-03, BLOOM-04, BLOOM-05, BLOOM-06, BLOOM-07, BLOOM-08, BLOOM-09, BLOOM-10, BRAID-3001, BRAID-3002,