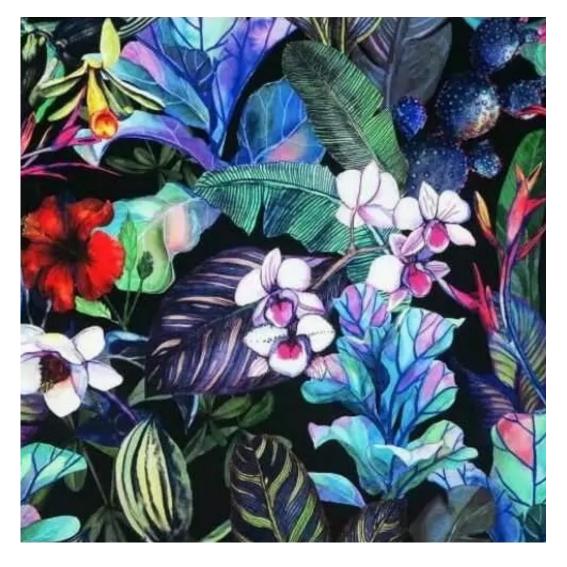

# **Product description**

Upholstered Bench Industrial Style LGM-20 LEAF-VELVET-02 | Width: 40 cm - 200 cm | Height: 40 cm - 50 cm | Depth: 30 cm - 40 cm |

Technical data

Product-Code:

| LGM-20                  |  |  |  |
|-------------------------|--|--|--|
| Catalogue number:       |  |  |  |
| 22152                   |  |  |  |
| Condition:              |  |  |  |
| New                     |  |  |  |
| Bench width:            |  |  |  |
| 40 cm - 200 cm          |  |  |  |
| Choose from parameter   |  |  |  |
| Bench height:           |  |  |  |
| 40 cm - 50 cm           |  |  |  |
| Choose from parameter   |  |  |  |
| Bench depth:            |  |  |  |
| 30 cm - 40 cm           |  |  |  |
| Choose from parameter   |  |  |  |
| Type of fabric:         |  |  |  |
| Choose from parameter   |  |  |  |
| Type of fabric (Photo): |  |  |  |
| LEAF-VELVET-02          |  |  |  |
|                         |  |  |  |
|                         |  |  |  |
|                         |  |  |  |
|                         |  |  |  |

**Height**: 40 cm , 45 cm , 50 cm **Depth**: 30 cm , 35 cm , 40 cm

Type of fabric: LEAF-VELVET-02 (Photo), ANDRE-1300, ANDRE-1301, ANDRE-1302, ANDRE-1303, ANDRE-1304, ANDRE-1305, ANDRE-1306, ANDRE-1307, ANDRE-1308, ANDRE-1309, ANDRE-1310, ART-DECO-VELVET-01, ART-DECO-VELVET-02, ART-DECO-VELVET-03, ART-DECO-VELVET-04, ART-DECO-VELVET-05, ART-DECO-VELVET-06, ART-DECO-VELVET-07, ART-DECO-VELVET-08, ART-DECO-VELVET-09, ART-DECO-VELVET-10...11 (write a comment in order), ATOS-111, ATOS-112, ATOS-113, ATOS-114, ATOS-115, ATOS-116, ATOS-117, ATOS-118, ATOS-119, ATOS-120...126 (write a comment in order), AURORA-2480, AURORA-2481, AURORA-2482, AURORA-2483, AURORA-2484, AURORA-2485, AURORA-2486, AURORA-2487, AURORA-2488, AURORA-2489...2505 (write a comment in order), BALOO-2071, BALOO-2072, BALOO-2073, BALOO-2074, BALOO-2076, BALOO-2077, BALOO-2078, BALOO-2079, BALOO-2081, BALOO-2082...2089 (write a comment in order), BLACK-WHITE-VELVET-01, BLACK-WHITE-VELVET-02, BLACK-WHITE-VELVET-03, BLACK-WHITE-VELVET-04, BLACK-WHITE-VELVET-05, BLACK-WHITE-VELVET-06, BLACK-WHITE-VELVET-07, BLACK-WHITE-VELVET-08, BLACK-WHITE-VELVET-09, BLACK-WHITE-VELVET-09, BLACK-WHITE-VELVET-09, BLOOM-01, BLOOM-02, BLOOM-03, BLOOM-04, BLOOM-05, BLOOM-06, BLOOM-07, BLOOM-08, BLOOM-09, BLOOM-10, BRAID-3001, BRAID-3002,