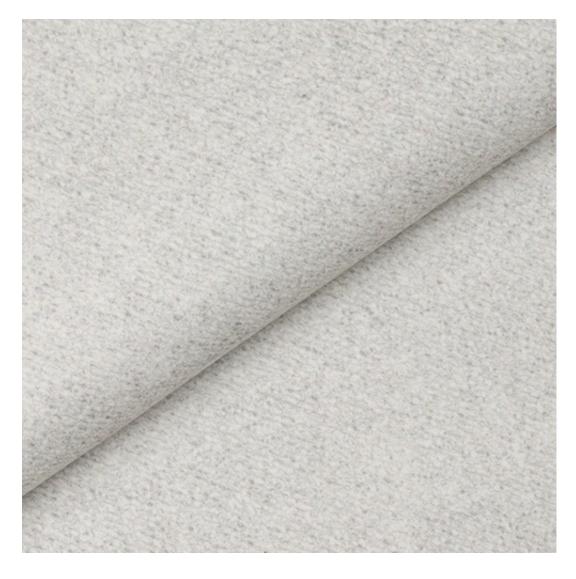

# **Product description**

Upholstered Bench Industrial Style LGM-20 LEAF-VELVET-02 | Width: 40 cm - 200 cm | Height: 40 cm - 50 cm | Depth: 30 cm - 40 cm |

Technical data

Product-Code:

| LGM-20                  |  |  |  |
|-------------------------|--|--|--|
| Catalogue number:       |  |  |  |
| 22152                   |  |  |  |
| Condition:              |  |  |  |
| New                     |  |  |  |
| Bench width:            |  |  |  |
| 40 cm - 200 cm          |  |  |  |
| Choose from parameter   |  |  |  |
| Bench height:           |  |  |  |
| 40 cm - 50 cm           |  |  |  |
| Choose from parameter   |  |  |  |
| Bench depth:            |  |  |  |
| 30 cm - 40 cm           |  |  |  |
| Choose from parameter   |  |  |  |
| Type of fabric:         |  |  |  |
| Choose from parameter   |  |  |  |
| Type of fabric (Photo): |  |  |  |
| LEAF-VELVET-02          |  |  |  |
|                         |  |  |  |
|                         |  |  |  |
|                         |  |  |  |
|                         |  |  |  |