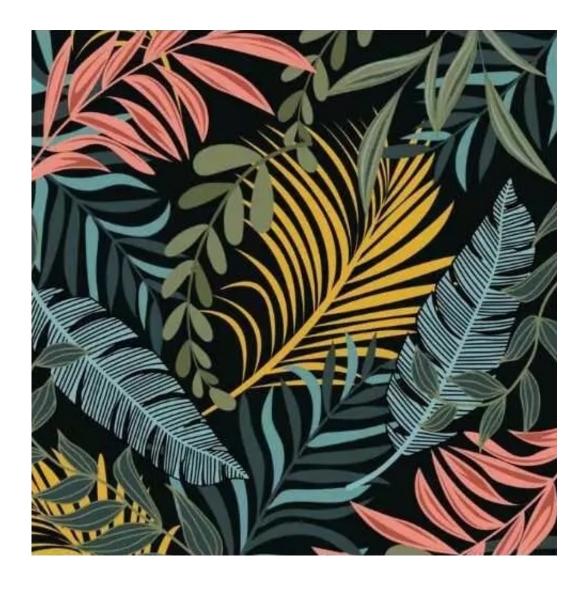

# **Product description**

Upholstered Bench Industrial Style LGM-20 LEAF-VELVET-02 | Width: 40 cm - 200 cm | Height: 40 cm - 50 cm | Depth: 30 cm - 40 cm |

Technical data

Product-Code:

| LGM-20                  |  |  |  |
|-------------------------|--|--|--|
| Catalogue number:       |  |  |  |
| 22152                   |  |  |  |
| Condition:              |  |  |  |
| New                     |  |  |  |
| Bench width:            |  |  |  |
| 40 cm - 200 cm          |  |  |  |
| Choose from parameter   |  |  |  |
| Bench height:           |  |  |  |
| 40 cm - 50 cm           |  |  |  |
| Choose from parameter   |  |  |  |
| Bench depth:            |  |  |  |
| 30 cm - 40 cm           |  |  |  |
| Choose from parameter   |  |  |  |
| Type of fabric:         |  |  |  |
| Choose from parameter   |  |  |  |
| Type of fabric (Photo): |  |  |  |
| LEAF-VELVET-02          |  |  |  |
|                         |  |  |  |
|                         |  |  |  |
|                         |  |  |  |
|                         |  |  |  |

HYGGE

LEAF-VELVET

LIKE-ME

LINEA

MANDALA-VELVET

MAYA

MILTON-NEW

MIU