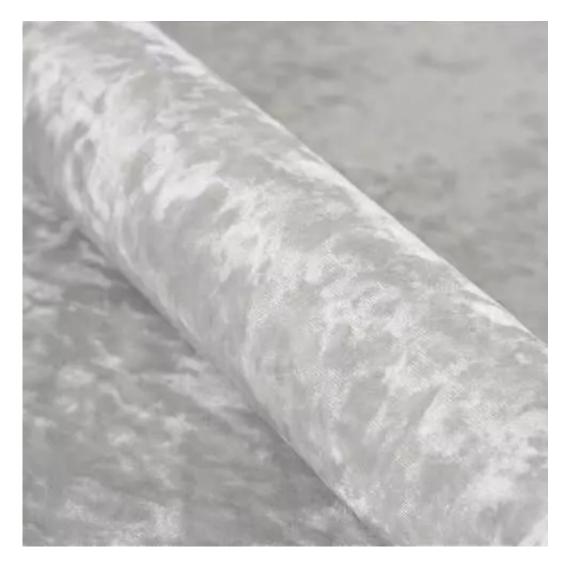

# **Product description**

Upholstered Bench Industrial Style LGM-20 LEAF-VELVET-02 | Width: 40 cm - 200 cm | Height: 40 cm - 50 cm | Depth: 30 cm - 40 cm |

Technical data

Product-Code:

| LGM-20                  |  |  |  |
|-------------------------|--|--|--|
| Catalogue number:       |  |  |  |
| 22152                   |  |  |  |
| Condition:              |  |  |  |
| New                     |  |  |  |
| Bench width:            |  |  |  |
| 40 cm - 200 cm          |  |  |  |
| Choose from parameter   |  |  |  |
| Bench height:           |  |  |  |
| 40 cm - 50 cm           |  |  |  |
| Choose from parameter   |  |  |  |
| Bench depth:            |  |  |  |
| 30 cm - 40 cm           |  |  |  |
| Choose from parameter   |  |  |  |
| Type of fabric:         |  |  |  |
| Choose from parameter   |  |  |  |
| Type of fabric (Photo): |  |  |  |
| LEAF-VELVET-02          |  |  |  |
|                         |  |  |  |
|                         |  |  |  |
|                         |  |  |  |
|                         |  |  |  |

**Height**: 40 cm , 45 cm , 50 cm **Depth**: 30 cm , 35 cm , 40 cm

Type of fabric: LEAF-VELVET-02 (Photo), ANDRE-1300, ANDRE-1301, ANDRE-1302, ANDRE-1303, ANDRE-1304, ANDRE-1305, ANDRE-1306, ANDRE-1307, ANDRE-1308, ANDRE-1309, ANDRE-1310, ART-DECO-VELVET-01, ART-DECO-VELVET-02, ART-DECO-VELVET-03, ART-DECO-VELVET-04, ART-DECO-VELVET-05, ART-DECO-VELVET-06, ART-DECO-VELVET-07, ART-DECO-VELVET-08, ART-DECO-VELVET-09, ART-DECO-VELVET-10...11 (write a comment in order), ATOS-111, ATOS-112, ATOS-113, ATOS-114, ATOS-115, ATOS-116, ATOS-117, ATOS-118, ATOS-119, ATOS-120...126 (write a comment in order), AURORA-2480, AURORA-2481, AURORA-2482, AURORA-2483, AURORA-2484, AURORA-2485, AURORA-2486, AURORA-2487, AURORA-2488, AURORA-2489...2505 (write a comment in order), BALOO-2071, BALOO-2072, BALOO-2073, BALOO-2074, BALOO-2076, BALOO-2077, BALOO-2078, BALOO-2079, BALOO-2081, BALOO-2082...2089 (write a comment in order), BLACK-WHITE-VELVET-01, BLACK-WHITE-VELVET-02, BLACK-WHITE-VELVET-03, BLACK-WHITE-VELVET-04, BLACK-WHITE-VELVET-05, BLACK-WHITE-VELVET-06, BLACK-WHITE-VELVET-07, BLACK-WHITE-VELVET-08, BLACK-WHITE-VELVET-09, BLACK-WHITE-VELVET-09, BLACK-WHITE-VELVET-09, BLOOM-01, BLOOM-02, BLOOM-03, BLOOM-04, BLOOM-05, BLOOM-06, BLOOM-07, BLOOM-08, BLOOM-09, BLOOM-10, BRAID-3001, BRAID-3002,