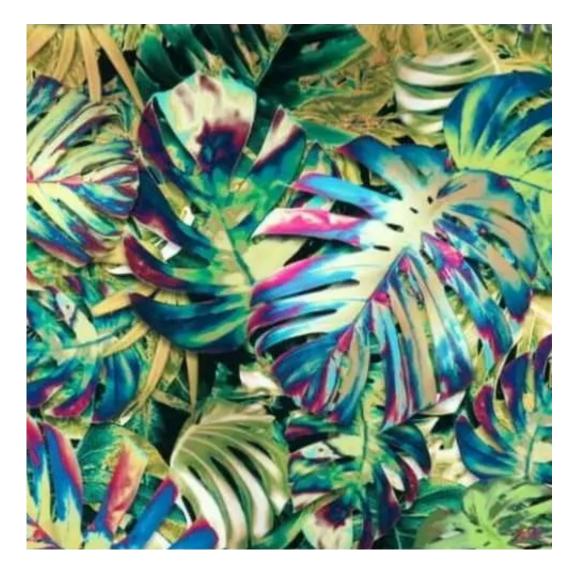

# **Product description**

Upholstered Bench Industrial Style LGM-20 LEAF-VELVET-02 | Width: 40 cm - 200 cm | Height: 40 cm - 50 cm | Depth: 30 cm - 40 cm |

Technical data

Product-Code:

| LGM-20                  |  |  |  |
|-------------------------|--|--|--|
| Catalogue number:       |  |  |  |
| 22152                   |  |  |  |
| Condition:              |  |  |  |
| New                     |  |  |  |
| Bench width:            |  |  |  |
| 40 cm - 200 cm          |  |  |  |
| Choose from parameter   |  |  |  |
| Bench height:           |  |  |  |
| 40 cm - 50 cm           |  |  |  |
| Choose from parameter   |  |  |  |
| Bench depth:            |  |  |  |
| 30 cm - 40 cm           |  |  |  |
| Choose from parameter   |  |  |  |
| Type of fabric:         |  |  |  |
| Choose from parameter   |  |  |  |
| Type of fabric (Photo): |  |  |  |
| LEAF-VELVET-02          |  |  |  |
|                         |  |  |  |
|                         |  |  |  |
|                         |  |  |  |
|                         |  |  |  |

**Height**: 40 cm , 45 cm , 50 cm **Depth**: 30 cm , 35 cm , 40 cm

Type of fabric: LEAF-VELVET-02 (Photo), ANDRE-1300, ANDRE-1301, ANDRE-1302, ANDRE-1303, ANDRE-1304, ANDRE-1305, ANDRE-1306, ANDRE-1307, ANDRE-1308, ANDRE-1309, ANDRE-1310, ART-DECO-VELVET-01, ART-DECO-VELVET-02, ART-DECO-VELVET-03, ART-DECO-VELVET-04, ART-DECO-VELVET-05, ART-DECO-VELVET-06, ART-DECO-VELVET-07, ART-DECO-VELVET-08, ART-DECO-VELVET-09, ART-DECO-VELVET-10...11 (write a comment in order), ATOS-111, ATOS-112, ATOS-113, ATOS-114, ATOS-115, ATOS-116, ATOS-117, ATOS-118, ATOS-119, ATOS-120...126 (write a comment in order), AURORA-2480, AURORA-2481, AURORA-2482, AURORA-2483, AURORA-2484, AURORA-2485, AURORA-2486, AURORA-2487, AURORA-2488, AURORA-2489...2505 (write a comment in order), BALOO-2071, BALOO-2072, BALOO-2073, BALOO-2074, BALOO-2076, BALOO-2077, BALOO-2078, BALOO-2079, BALOO-2081, BALOO-2082...2089 (write a comment in order), BLACK-WHITE-VELVET-01, BLACK-WHITE-VELVET-02, BLACK-WHITE-VELVET-03, BLACK-WHITE-VELVET-04, BLACK-WHITE-VELVET-05, BLACK-WHITE-VELVET-06, BLACK-WHITE-VELVET-07, BLACK-WHITE-VELVET-08, BLACK-WHITE-VELVET-09, BLACK-WHITE-VELVET-09, BLACK-WHITE-VELVET-09, BLOOM-01, BLOOM-02, BLOOM-03, BLOOM-04, BLOOM-05, BLOOM-06, BLOOM-07, BLOOM-08, BLOOM-09, BLOOM-10, BRAID-3001, BRAID-3002,