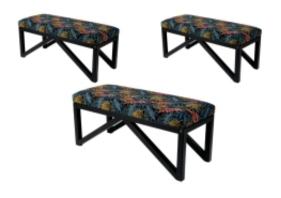

# **Upholstered Bench Industrial Style LGM-20 LEAF-VELVET-02**

| Number        | 22152            |
|---------------|------------------|
| Producer code | LGM-20           |
| Manufacturer  | Emra Wood Design |

# **Product description**

Upholstered Bench Industrial Style LGM-20 LEAF-VELVET-02 | Width: 40 cm - 200 cm | Height: 40 cm - 50 cm | Depth: 30 cm - 40 cm |

Technical data

Product-Code:

| LGM-20                  |  |  |  |
|-------------------------|--|--|--|
| Catalogue number:       |  |  |  |
| 22152                   |  |  |  |
| Condition:              |  |  |  |
| New                     |  |  |  |
| Bench width:            |  |  |  |
| 40 cm - 200 cm          |  |  |  |
| Choose from parameter   |  |  |  |
| Bench height:           |  |  |  |
| 40 cm - 50 cm           |  |  |  |
| Choose from parameter   |  |  |  |
| Bench depth:            |  |  |  |
| 30 cm - 40 cm           |  |  |  |
| Choose from parameter   |  |  |  |
| Type of fabric:         |  |  |  |
| Choose from parameter   |  |  |  |
| Type of fabric (Photo): |  |  |  |
| LEAF-VELVET-02          |  |  |  |
|                         |  |  |  |
|                         |  |  |  |
|                         |  |  |  |
|                         |  |  |  |

### Upholstered Bench Industrial Style LGM-20 LEAF-VELVET-02

- · A functional and practical bench for hallway, living room, bedroom, dressing room, bathroom, reception and office
- Some bench models have a practical shelf for shoes
- The frame and upholstery are made of the highest quality materials
- Production of the bench according to customer requirements