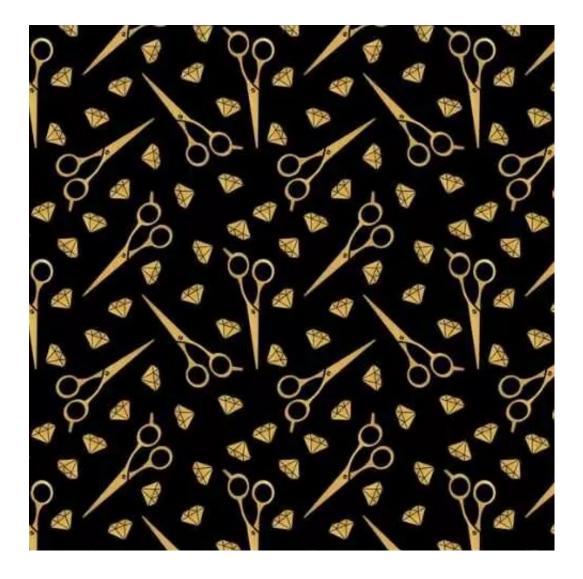

# **Product description**

Upholstered Bench Industrial Style LGM-20 LEAF-VELVET-02 | Width: 40 cm - 200 cm | Height: 40 cm - 50 cm | Depth: 30 cm - 40 cm |

Technical data

Product-Code:

| LGM-20                  |  |  |  |
|-------------------------|--|--|--|
| Catalogue number:       |  |  |  |
| 22152                   |  |  |  |
| Condition:              |  |  |  |
| New                     |  |  |  |
| Bench width:            |  |  |  |
| 40 cm - 200 cm          |  |  |  |
| Choose from parameter   |  |  |  |
| Bench height:           |  |  |  |
| 40 cm - 50 cm           |  |  |  |
| Choose from parameter   |  |  |  |
| Bench depth:            |  |  |  |
| 30 cm - 40 cm           |  |  |  |
| Choose from parameter   |  |  |  |
| Type of fabric:         |  |  |  |
| Choose from parameter   |  |  |  |
| Type of fabric (Photo): |  |  |  |
| LEAF-VELVET-02          |  |  |  |
|                         |  |  |  |
|                         |  |  |  |
|                         |  |  |  |
|                         |  |  |  |

**Height**: 40 cm , 45 cm , 50 cm **Depth**: 30 cm , 35 cm , 40 cm

Type of fabric: LEAF-VELVET-02 (Photo), ANDRE-1300, ANDRE-1301, ANDRE-1302, ANDRE-1303, ANDRE-1304, ANDRE-1305, ANDRE-1306, ANDRE-1307, ANDRE-1308, ANDRE-1309, ANDRE-1310, ART-DECO-VELVET-01, ART-DECO-VELVET-02, ART-DECO-VELVET-03, ART-DECO-VELVET-04, ART-DECO-VELVET-05, ART-DECO-VELVET-06, ART-DECO-VELVET-07, ART-DECO-VELVET-08, ART-DECO-VELVET-09, ART-DECO-VELVET-10...11 (write a comment in order), ATOS-111, ATOS-112, ATOS-113, ATOS-114, ATOS-115, ATOS-116, ATOS-117, ATOS-118, ATOS-119, ATOS-120...126 (write a comment in order), AURORA-2480, AURORA-2481, AURORA-2482, AURORA-2483, AURORA-2484, AURORA-2485, AURORA-2486, AURORA-2487, AURORA-2488, AURORA-2489...2505 (write a comment in order), BALOO-2071, BALOO-2072, BALOO-2073, BALOO-2074, BALOO-2076, BALOO-2077, BALOO-2078, BALOO-2079, BALOO-2081, BALOO-2082...2089 (write a comment in order), BLACK-WHITE-VELVET-01, BLACK-WHITE-VELVET-02, BLACK-WHITE-VELVET-03, BLACK-WHITE-VELVET-04, BLACK-WHITE-VELVET-05, BLACK-WHITE-VELVET-06, BLACK-WHITE-VELVET-07, BLACK-WHITE-VELVET-08, BLACK-WHITE-VELVET-09, BLACK-WHITE-VELVET-09, BLACK-WHITE-VELVET-09, BLOOM-01, BLOOM-02, BLOOM-03, BLOOM-04, BLOOM-05, BLOOM-06, BLOOM-07, BLOOM-08, BLOOM-09, BLOOM-10, BRAID-3001, BRAID-3002,