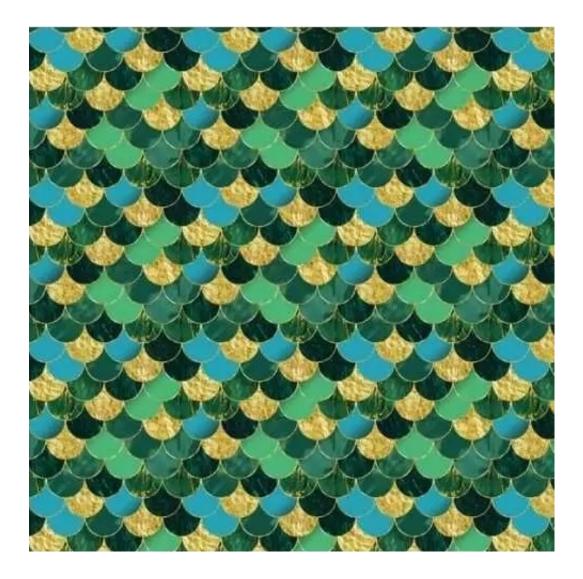

HEXAGON-VELVET-06

#### GEODY

HAMILTON

HEXAGON-VELVET

HOLD-ME

HUSK-VELVET

HYGGE

LEAF-VELVET

LIKE-ME

**Depth**: 30 cm , 35 cm , 40 cm

**Type of fabric**: HEXAGON-VELVET-06 (Photo) , ANDRE-1300 , ANDRE-1301 , ANDRE-1302 , ANDRE-1303 , ANDRE-1304 , ANDRE-1305 , ANDRE-1306 , ANDRE-1307 , ANDRE-1308 , ANDRE-1309 , ANDRE-1310 , ART-DECO-VELVET-01 , ART-DECO-VELVET-02 , ART-DECO-VELVET-03 , ART-DECO-VELVET-04 , ART-DECO-VELVET-05 , ART-DECO-VELVET-06 , ART-DECO-VELVET-07 , ART-DECO-VELVET-08 , ART-DECO-VELVET-09 , ART-DECO-VELVET-10..11 (write a comment in order) , ATOS-111 , ATOS-112 , ATOS-113 , ATOS-114 , ATOS-115 , ATOS-116 , ATOS-117 , ATOS-118 , ATOS-119 , ATOS-120..126 (write a comment in order) , AURORA-2480 , AURORA-2481 , AURORA-2482 , AURORA-2483 , AURORA-2484 , AURORA-2485 , AURORA-2486 , AURORA-2487 , AURORA-2488 , AURORA-2489..2505 (write a comment in order) , BALOO-2071 , BALOO-2072 , BALOO-2073 , BALOO-2074 , BALOO-2076 , BALOO-2077 , BALOO-2078 , BALOO-2079 , BALOO-2081 , BALOO-2082..2089 (write a comment in order) , BLACK-WHITE-VELVET-01 , BLACK-WHITE-VELVET-07 , BLACK-WHITE-VELVET-03 , BLACK-WHITE-VELVET-04 , BLACK-WHITE-VELVET-05 , BLACK-WHITE-VELVET-06 , BLACK-WHITE-VELVET-07 , BLACK-WHITE-VELVET-08 , BLACK-WHITE-VELVET-09 , BLACK-WHITE-VELVET-09 , BLACK-WHITE-VELVET-09 , BLOOM-01 , BLOOM-02 , BLOOM-03 , BLOOM-04 , BLOOM-05 , BLOOM-06 , BLOOM-07 , BLOOM-08 , BLOOM-09 , BLOOM-10 , BRAID-3001 , BRAID-3002 ,