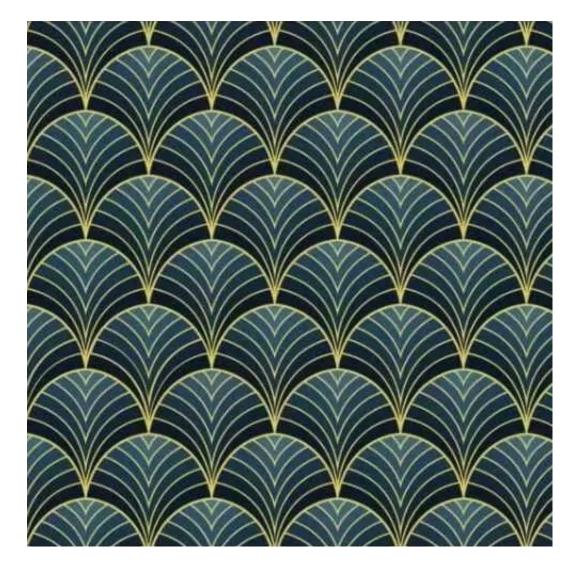

HEXAGON-VELVET-06

#### GEODY

HAMILTON

HEXAGON-VELVET

HOLD-ME

HUSK-VELVET

HYGGE

LEAF-VELVET

LIKE-ME

**Depth**: 30 cm , 35 cm , 40 cm

**Type of fabric**: HEXAGON-VELVET-06 (Photo) , ANDRE-1300 , ANDRE-1301 , ANDRE-1302 , ANDRE-1303 , ANDRE-1304 , ANDRE-1305 , ANDRE-1306 , ANDRE-1307 , ANDRE-1308 , ANDRE-1309 , ANDRE-1310 , ART-DECO-VELVET-01 , ART-DECO-VELVET-02 , ART-DECO-VELVET-03 , ART-DECO-VELVET-04 , ART-DECO-VELVET-05 , ART-DECO-VELVET-06 , ART-DECO-VELVET-07 , ART-DECO-VELVET-08 , ART-DECO-VELVET-09 , ART-DECO-VELVET-10..11 (write a comment in order) , ATOS-111 , ATOS-112 , ATOS-113 , ATOS-114 , ATOS-115 , ATOS-116 , ATOS-117 , ATOS-118 , ATOS-119 , ATOS-120..126 (write a comment in order) , AURORA-2480 , AURORA-2481 , AURORA-2482 , AURORA-2483 , AURORA-2484 , AURORA-2485 , AURORA-2486 , AURORA-2487 , AURORA-2488 , AURORA-2489..2505 (write a comment in order) , BALOO-2071 , BALOO-2072 , BALOO-2073 , BALOO-2074 , BALOO-2076 , BALOO-2077 , BALOO-2078 , BALOO-2079 , BALOO-2081 , BALOO-2082..2089 (write a comment in order) , BLACK-WHITE-VELVET-01 , BLACK-WHITE-VELVET-07 , BLACK-WHITE-VELVET-03 , BLACK-WHITE-VELVET-04 , BLACK-WHITE-VELVET-05 , BLACK-WHITE-VELVET-06 , BLACK-WHITE-VELVET-07 , BLACK-WHITE-VELVET-08 , BLACK-WHITE-VELVET-09 , BLACK-WHITE-VELVET-09 , BLACK-WHITE-VELVET-09 , BLOOM-01 , BLOOM-02 , BLOOM-03 , BLOOM-04 , BLOOM-05 , BLOOM-06 , BLOOM-07 , BLOOM-08 , BLOOM-09 , BLOOM-10 , BRAID-3001 , BRAID-3002 ,