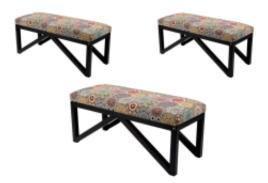

# Upholstered Bench Industrial Style LGM-20 HEXAGON-VELVET-06

| Number        | 22151            |  |
|---------------|------------------|--|
| Producer code | LGM-20           |  |
| Manufacturer  | Emra Wood Design |  |

## **Product description**

Upholstered Bench Industrial Style LGM-20 HEXAGON-VELVET-06 | Width: 40 cm - 200 cm | Height: 40 cm - 50 cm | Depth: 30 cm - 40 cm |

Technical data

Product-Code:

#### Upholstered Bench Industrial Style LGM-20 HEXAGON-VELVET-06

- A functional and practical bench for hallway, living room, bedroom, dressing room, bathroom, reception and office
- Some bench models have a practical shelf for shoes
- The frame and upholstery are made of the highest quality materials
- Production of the bench according to customer requirements