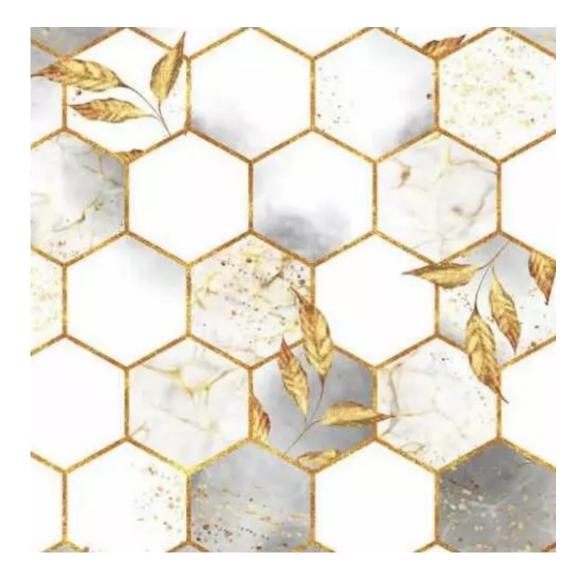

Bench height:

40 cm - 50 cm

Choose from parameter

Bench depth:

30 cm - 40 cm

Choose from parameter

Type of fabric: Choose from parameter

Type of fabric (Photo):

HEXAGON-VELVET-06