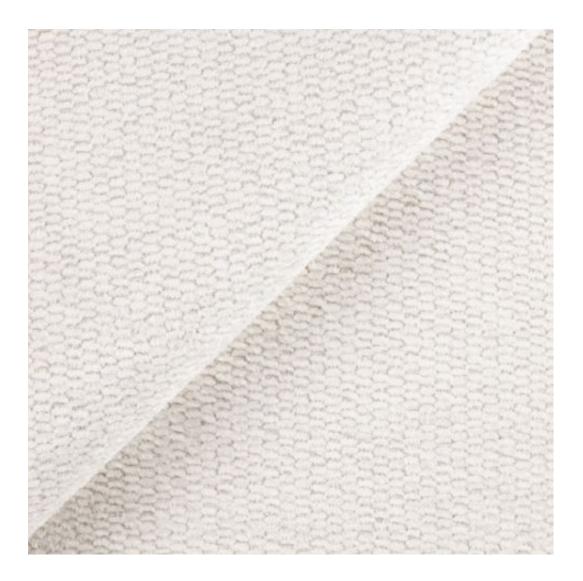

HEXAGON-VELVET-06

#### GEODY

HAMILTON

HEXAGON-VELVET

HOLD-ME

HUSK-VELVET

HYGGE

LEAF-VELVET

LIKE-ME

**Depth**: 30 cm , 35 cm , 40 cm

**Type of fabric**: HEXAGON-VELVET-06 (Photo) , ANDRE-1300 , ANDRE-1301 , ANDRE-1302 , ANDRE-1303 , ANDRE-1304 , ANDRE-1305 , ANDRE-1306 , ANDRE-1307 , ANDRE-1308 , ANDRE-1309 , ANDRE-1310 , ART-DECO-VELVET-01 , ART-DECO-VELVET-02 , ART-DECO-VELVET-03 , ART-DECO-VELVET-04 , ART-DECO-VELVET-05 , ART-DECO-VELVET-06 , ART-DECO-VELVET-07 , ART-DECO-VELVET-08 , ART-DECO-VELVET-09 , ART-DECO-VELVET-10..11 (write a comment in order) , ATOS-111 , ATOS-112 , ATOS-113 , ATOS-114 , ATOS-115 , ATOS-116 , ATOS-117 , ATOS-118 , ATOS-119 , ATOS-120..126 (write a comment in order) , AURORA-2480 , AURORA-2481 , AURORA-2482 , AURORA-2483 , AURORA-2484 , AURORA-2485 , AURORA-2486 , AURORA-2487 , AURORA-2488 , AURORA-2489..2505 (write a comment in order) , BALOO-2071 , BALOO-2072 , BALOO-2073 , BALOO-2074 , BALOO-2076 , BALOO-2077 , BALOO-2078 , BALOO-2079 , BALOO-2081 , BALOO-2082..2089 (write a comment in order) , BLACK-WHITE-VELVET-01 , BLACK-WHITE-VELVET-07 , BLACK-WHITE-VELVET-03 , BLACK-WHITE-VELVET-04 , BLACK-WHITE-VELVET-05 , BLACK-WHITE-VELVET-06 , BLACK-WHITE-VELVET-07 , BLACK-WHITE-VELVET-08 , BLACK-WHITE-VELVET-09 , BLACK-WHITE-VELVET-09 , BLACK-WHITE-VELVET-09 , BLOOM-01 , BLOOM-02 , BLOOM-03 , BLOOM-04 , BLOOM-05 , BLOOM-06 , BLOOM-07 , BLOOM-08 , BLOOM-09 , BLOOM-10 , BRAID-3001 , BRAID-3002 ,