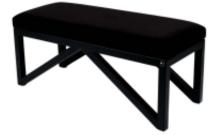

# Upholstered Bench Industrial Style LGM-20 CASABLANCA-2316

| Number        | 22206            |
|---------------|------------------|
| Producer code | LGM-20           |
| Manufacturer  | Emra Wood Design |

## **Product description**

Upholstered Bench Industrial Style LGM-20 CASABLANCA-2316 | Width: 40 cm - 200 cm | Height: 40 cm - 50 cm | Depth: 30 cm - 40 cm |

Technical data

Product-Code:

#### Upholstered Bench Industrial Style LGM-20 CASABLANCA-2316

- A functional and practical bench for hallway, living room, bedroom, dressing room, bathroom, reception and office
- Some bench models have a practical shelf for shoes
- The frame and upholstery are made of the highest quality materials
- Production of the bench according to customer requirements

#### Product features

- Very high-quality and precise workmanship directly from the manufacturer
- The bench features an interchangeable seat to adapt the product to the future appearance of the room
- The bench does not require self-assembly and is delivered to the customer in its entirety
- Take a look at our fabric palette for more options
- We are at your disposal if you have any questions about the product
- By purchasing a product, you are buying a non-prefabricated item made according to specifications (selection of color, upholstery, materials, etc.)