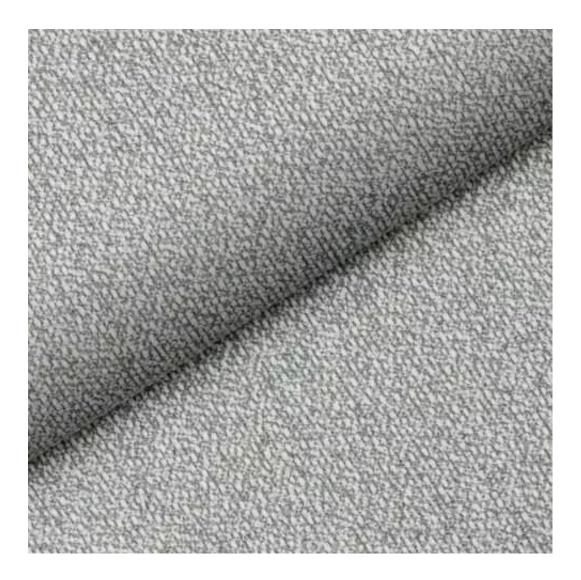

Bench height:

40 cm - 50 cm

Choose from parameter

Bench depth:

30 cm - 40 cm

Choose from parameter

Type of fabric: Choose from parameter

Type of fabric (Photo):

CASABLANCA-2316

**Depth**: 30 cm , 35 cm , 40 cm

**Type of fabric**: CASABLANCA-2316 (Photo) , ANDRE-1300 , ANDRE-1301 , ANDRE-1302 , ANDRE-1303 , ANDRE-1304 , ANDRE-1305 , ANDRE-1306 , ANDRE-1307 , ANDRE-1308 , ANDRE-1309 , ANDRE-1310 , ART-DECO-VELVET-01 , ART-DECO-VELVET-02 , ART-DECO-VELVET-03 , ART-DECO-VELVET-04 , ART-DECO-VELVET-05 , ART-DECO-VELVET-06 , ART-DECO-VELVET-07 , ART-DECO-VELVET-08 , ART-DECO-VELVET-09 , ART-DECO-VELVET-10..11 (write a comment in order) , ATOS-111 , ATOS-112 , ATOS-113 , ATOS-114 , ATOS-115 , ATOS-116 , ATOS-117 , ATOS-118 , ATOS-119 , ATOS-120..126 (write a comment in order) , AURORA-2480 , AURORA-2481 , AURORA-2482 , AURORA-2483 , AURORA-2484 , AURORA-2485 , AURORA-2486 , AURORA-2487 , AURORA-2488 , AURORA-2489..2505 (write a comment in order) , BALOO-2071 , BALOO-2072 , BALOO-2073 , BALOO-2074 , BALOO-2076 , BALOO-2077 , BALOO-2078 , BALOO-2079 , BALOO-2081 , BALOO-2082..2089 (write a comment in order) , BLACK-WHITE-VELVET-01 , BLACK-WHITE-VELVET-02 , BLACK-WHITE-VELVET-03 , BLACK-WHITE-VELVET-05 , BLACK-WHITE-VELVET-06 , BLACK-WHITE-VELVET-07 , BLACK-WHITE-VELVET-08 , BLACK-WHITE-VELVET-09 , BLACK-WHITE-VELVET-05 , BLACK-WHITE-VELVET-06 , BLACK-WHITE-VELVET-07 , BLACK-WHITE-VELVET-08 , BLACK-WHITE-VELVET-09 , BLOOM-01 , BLOOM-02 , BLOOM-03 , BLOOM-04 , BLOOM-05 , BLOOM-06 , BLOOM-07 , BLOOM-09 , BLOOM-10 , BRAID-3001 , BRAID-3002 ,