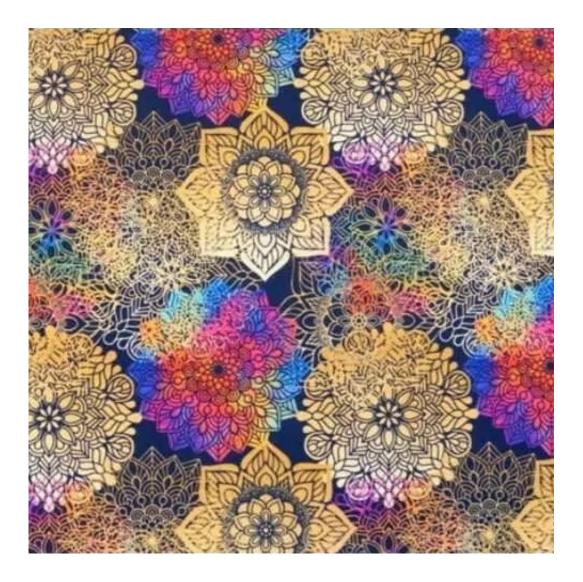

## **Product description**

Upholstered Bench Industrial Style LGM-20 CASABLANCA-2316 | Width: 40 cm - 200 cm | Height: 40 cm - 50 cm | Depth: 30 cm - 40 cm |

Technical data

Product-Code:

CASABLANCA-2316

**Depth**: 30 cm , 35 cm , 40 cm

**Type of fabric**: CASABLANCA-2316 (Photo) , ANDRE-1300 , ANDRE-1301 , ANDRE-1302 , ANDRE-1303 , ANDRE-1304 , ANDRE-1305 , ANDRE-1306 , ANDRE-1307 , ANDRE-1308 , ANDRE-1309 , ANDRE-1310 , ART-DECO-VELVET-01 , ART-DECO-VELVET-02 , ART-DECO-VELVET-03 , ART-DECO-VELVET-04 , ART-DECO-VELVET-05 , ART-DECO-VELVET-06 , ART-DECO-VELVET-07 , ART-DECO-VELVET-08 , ART-DECO-VELVET-09 , ART-DECO-VELVET-10..11 (write a comment in order) , ATOS-111 , ATOS-112 , ATOS-113 , ATOS-114 , ATOS-115 , ATOS-116 , ATOS-117 , ATOS-118 , ATOS-119 , ATOS-120..126 (write a comment in order) , AURORA-2480 , AURORA-2481 , AURORA-2482 , AURORA-2483 , AURORA-2484 , AURORA-2485 , AURORA-2486 , AURORA-2487 , AURORA-2488 , AURORA-2489..2505 (write a comment in order) , BALOO-2071 , BALOO-2072 , BALOO-2073 , BALOO-2074 , BALOO-2076 , BALOO-2077 , BALOO-2078 , BALOO-2079 , BALOO-2081 , BALOO-2082..2089 (write a comment in order) , BLACK-WHITE-VELVET-01 , BLACK-WHITE-VELVET-02 , BLACK-WHITE-VELVET-03 , BLACK-WHITE-VELVET-05 , BLACK-WHITE-VELVET-06 , BLACK-WHITE-VELVET-07 , BLACK-WHITE-VELVET-08 , BLACK-WHITE-VELVET-09 , BLACK-WHITE-VELVET-05 , BLACK-WHITE-VELVET-06 , BLACK-WHITE-VELVET-07 , BLACK-WHITE-VELVET-08 , BLACK-WHITE-VELVET-09 , BLOOM-01 , BLOOM-02 , BLOOM-03 , BLOOM-04 , BLOOM-05 , BLOOM-06 , BLOOM-07 , BLOOM-09 , BLOOM-10 , BRAID-3001 , BRAID-3002 ,