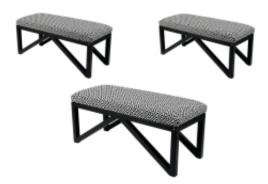

# Upholstered Bench Industrial Style LGM-20 BLACK-WHITE-VELVET-07

| Number        | 22150            |  |
|---------------|------------------|--|
| Producer code | LGM-20           |  |
| Manufacturer  | Emra Wood Design |  |

## **Product description**

Upholstered Bench Industrial Style LGM-20 BLACK-WHITE-VELVET-07 | Width: 40 cm - 200 cm | Height: 40 cm - 50 cm | Depth: 30 cm - 40 cm |

Technical data

Product-Code:

BLACK-WHITE-VELVET-07

Product description

#### Upholstered Bench Industrial Style LGM-20 BLACK-WHITE-VELVET-07

- A functional and practical bench for hallway, living room, bedroom, dressing room, bathroom, reception and office
- Some bench models have a practical shelf for shoes
- The frame and upholstery are made of the highest quality materials
- Production of the bench according to customer requirements

Product features

- Very high-quality and precise workmanship directly from the manufacturer
- The bench features an interchangeable seat to adapt the product to the future appearance of the room
- The bench does not require self-assembly and is delivered to the customer in its entirety
- Take a look at our fabric palette for more options
- We are at your disposal if you have any questions about the product
- By purchasing a product, you are buying a non-prefabricated item made according to specifications (selection of color, upholstery, materials, etc.)