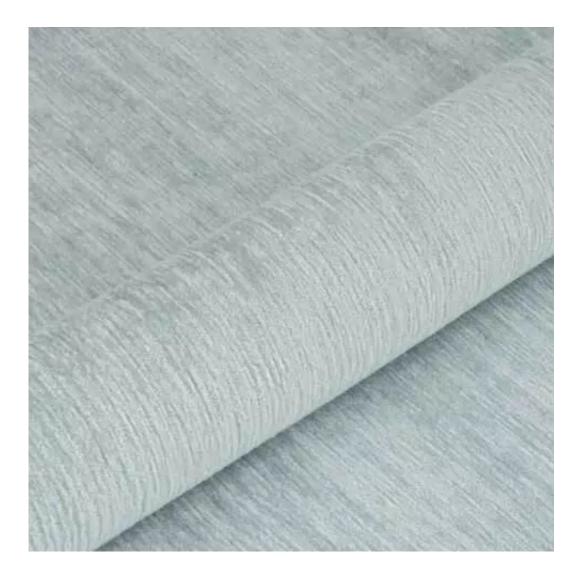

Bench height:

40 cm - 50 cm

Choose from parameter

Bench depth:

30 cm - 40 cm

Choose from parameter

Type of fabric: Choose from parameter

Type of fabric (Photo):

BLACK-WHITE-VELVET-07

Product description