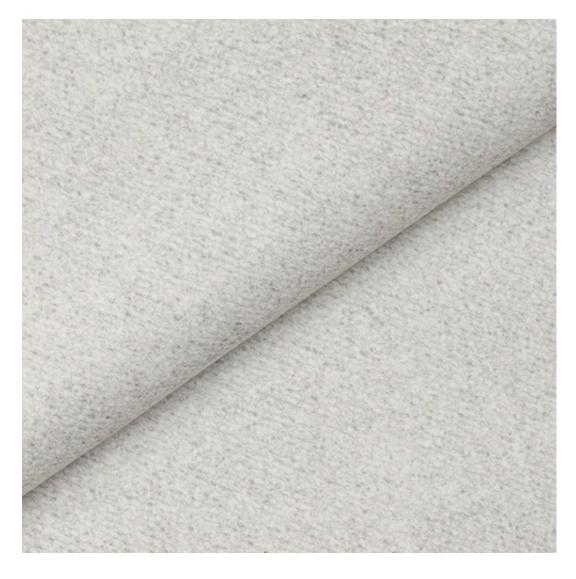

# **Product description**

Upholstered Bench Industrial Style LGM-20 BLACK-WHITE-VELVET-05  $\mid$  Width: 40 cm - 200 cm  $\mid$  Height: 40 cm - 50 cm  $\mid$  Depth: 30 cm - 40 cm  $\mid$ 

Technical data

Product-Code:

| LGM-20                  |  |  |  |
|-------------------------|--|--|--|
| Catalogue number:       |  |  |  |
| 22146                   |  |  |  |
| Condition:              |  |  |  |
| New                     |  |  |  |
| Bench width:            |  |  |  |
| 40 cm - 200 cm          |  |  |  |
| Choose from parameter   |  |  |  |
| Bench height:           |  |  |  |
| 40 cm - 50 cm           |  |  |  |
| Choose from parameter   |  |  |  |
| Bench depth:            |  |  |  |
| 30 cm - 40 cm           |  |  |  |
| Choose from parameter   |  |  |  |
| Type of fabric:         |  |  |  |
| Choose from parameter   |  |  |  |
| Type of fabric (Photo): |  |  |  |
| BLACK-WHITE-VELVET-05   |  |  |  |
|                         |  |  |  |
|                         |  |  |  |
|                         |  |  |  |

**Height**: 40 cm , 45 cm , 50 cm **Depth**: 30 cm , 35 cm , 40 cm

Type of fabric: BLACK-WHITE-VELVET-05 (Photo), ANDRE-1300, ANDRE-1301, ANDRE-1302, ANDRE-1303, ANDRE-1304, ANDRE-1305, ANDRE-1306, ANDRE-1307, ANDRE-1308, ANDRE-1309, ANDRE-1310, ART-DECO-VELVET-01, ART-DECO-VELVET-02, ART-DECO-VELVET-03, ART-DECO-VELVET-04, ART-DECO-VELVET-05, ART-DECO-VELVET-06, ART-DECO-VELVET-07, ART-DECO-VELVET-08, ART-DECO-VELVET-09, ART-DECO-VELVET-10...11 (write a comment in order), ATOS-111, ATOS-112, ATOS-113, ATOS-114, ATOS-115, ATOS-116, ATOS-117, ATOS-118, ATOS-119, ATOS-120...126 (write a comment in order), AURORA-2480, AURORA-2481, AURORA-2482, AURORA-2483, AURORA-2484, AURORA-2485, AURORA-2486, AURORA-2487, AURORA-2488, AURORA-2489...2505 (write a comment in order), BALOO-2071, BALOO-2072, BALOO-2073, BALOO-2074, BALOO-2076, BALOO-2077, BALOO-2078, BALOO-2079, BALOO-2081, BALOO-2082...2089 (write a comment in order), BLACK-WHITE-VELVET-01, BLACK-WHITE-VELVET-02, BLACK-WHITE-VELVET-03, BLACK-WHITE-VELVET-04, BLACK-WHITE-VELVET-05, BLACK-WHITE-VELVET-06, BLACK-WHITE-VELVET-07, BLACK-WHITE-VELVET-08, BLACK-WHITE-VELVET-09, BLACK-WHITE-VELVET-09, BLACK-WHITE-VELVET-09, BLOOM-01, BLOOM-02, BLOOM-03, BLOOM-04, BLOOM-05, BLOOM-06, BLOOM-07, BLOOM-08, BLOOM-09, BLOOM-10, BRAID-3001, BRAID-3002,