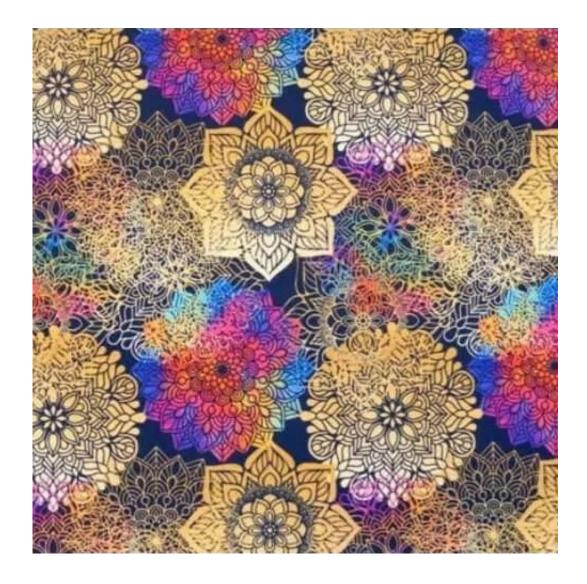

u illi                                       |  |
|----------------------------------------------|--|
|                                              |  |
|                                              |  |
|                                              |  |
| Discover upholstery fabrics for this product |  |

We offer the largest selection of seat fabrics!

Click on fabric name and discover all fabric selection.

ANDRE



ART-DECO-VELVET



ATOS-ECO-LEATHER



AURORA



BALOO



BLACK-WHITE-VELVET



BLOOM



BRAID



CASABLANCA



CHARM-ME



CHILL-ME



CRUSH



DREAM-VELVET



FLASH



FLORENCE-ECO-LEATHER



FLOWER-VELVET



FUSHION-ECO-LEATHER



GEODY



**HAMILTON** 



**HEXAGON-VELVET** 



HOLD-ME



**HUSK-VELVET** 



HYGGE



LEAF-VELVET



LIKE-ME



LINEA



MANDALA-VELVET



MAYA



MILTON-NEW



MIU



MONSTERA-VELVET



PATTERN-VELVET



PIANO



ROSSA



**SPELLO** 



STRONG



TIERRA



**VENUS** 



VERA



VIENNA-ECO-LEATHER



ZOYA



# This product has additional options:

 $\begin{tabular}{ll} \textbf{Width}: 40 \ cm \ , 45 \ cm \ , 50 \ cm \ , 65 \ cm \ , 65 \ cm \ , 70 \ cm \ , 75 \ cm \ , 80 \ cm \ , 85 \ cm \ , 90 \ cm \ , 95 \ cm \ , 100 \ cm \ , 105 \ cm \ , 110 \ cm \ , 120 \ cm \ , 125 \ cm \ , 130 \ cm \ , 135 \ cm \ , 140 \ cm \ , 145 \ cm \ , 150 \ cm \ , 155 \ cm \ , 160 \ cm \ , 165 \ cm \ , 170 \ cm \ , 175 \ cm \ , 185 \ cm \ , 190 \ cm \ , 195 \ cm \ , 200 \ cm \ \\ \end{tabular}$ 

**Height**: 40 cm , 45 cm , 50 cm **Depth**: 30 cm , 35 cm , 40 cm

Type of fabric: BLACK-WHITE-VELVET-05 (Photo), ANDRE-1300, ANDRE-1301, ANDRE-1302, A