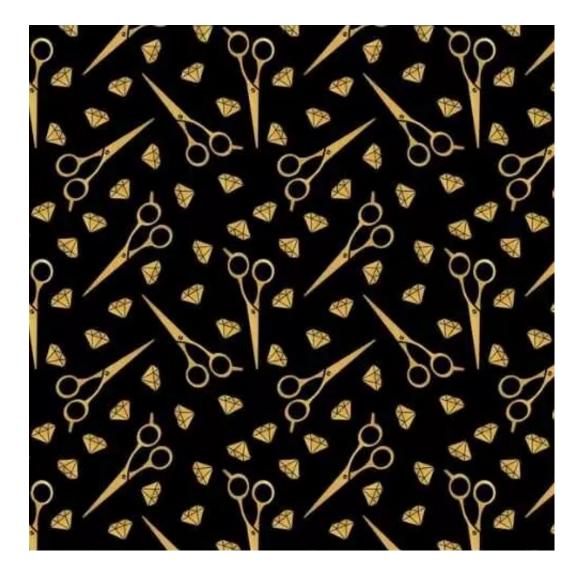

Product-Code:

| LGM-20                  |  |  |  |
|-------------------------|--|--|--|
| Catalogue number:       |  |  |  |
| 22146                   |  |  |  |
| Condition:              |  |  |  |
| New                     |  |  |  |
| Bench width:            |  |  |  |
| 40 cm - 200 cm          |  |  |  |
| Choose from parameter   |  |  |  |
| Bench height:           |  |  |  |
| 40 cm - 50 cm           |  |  |  |
| Choose from parameter   |  |  |  |
| Bench depth:            |  |  |  |
| 30 cm - 40 cm           |  |  |  |
| Choose from parameter   |  |  |  |
| Type of fabric:         |  |  |  |
| Choose from parameter   |  |  |  |
| Type of fabric (Photo): |  |  |  |
| BLACK-WHITE-VELVET-05   |  |  |  |
|                         |  |  |  |
|                         |  |  |  |
|                         |  |  |  |

**Height**: 40 cm , 45 cm , 50 cm **Depth**: 30 cm , 35 cm , 40 cm

Type of fabric: BLACK-WHITE-VELVET-05 (Photo), ANDRE-1300, ANDRE-1301, ANDRE-1302, ANDRE-1303, ANDRE-1304, ANDRE-1305, ANDRE-1306, ANDRE-1307, ANDRE-1308, ANDRE-1309, ANDRE-1310, ART-DECO-VELVET-01, ART-DECO-VELVET-02, ART-DECO-VELVET-03, ART-DECO-VELVET-04, ART-DECO-VELVET-05, ART-DECO-VELVET-06, ART-DECO-VELVET-07, ART-DECO-VELVET-08, ART-DECO-VELVET-09, ART-DECO-VELVET-10...11 (write a comment in order), ATOS-111, ATOS-112, ATOS-113, ATOS-114, ATOS-115, ATOS-116, ATOS-117, ATOS-118, ATOS-119, ATOS-120...126 (write a comment in order), AURORA-2480, AURORA-2481, AURORA-2482, AURORA-2483, AURORA-2484, AURORA-2485, AURORA-2486, AURORA-2487, AURORA-2488, AURORA-2489...2505 (write a comment in order), BALOO-2071, BALOO-2072, BALOO-2073, BALOO-2074, BALOO-2076, BALOO-2077, BALOO-2078, BALOO-2079, BALOO-2081, BALOO-2082...2089 (write a comment in order), BLACK-WHITE-VELVET-01, BLACK-WHITE-VELVET-02, BLACK-WHITE-VELVET-03, BLACK-WHITE-VELVET-04, BLACK-WHITE-VELVET-05, BLACK-WHITE-VELVET-06, BLACK-WHITE-VELVET-07, BLACK-WHITE-VELVET-08, BLACK-WHITE-VELVET-09, BLACK-WHITE-VELVET-09, BLACK-WHITE-VELVET-09, BLOOM-01, BLOOM-02, BLOOM-03, BLOOM-04, BLOOM-05, BLOOM-06, BLOOM-07, BLOOM-08, BLOOM-09, BLOOM-10, BRAID-3001, BRAID-3002,