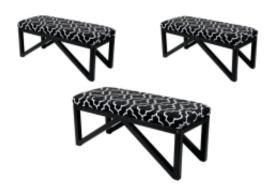

# Upholstered Bench Industrial Style LGM-20 BLACK-WHITE-VELVET-05

| Number        | 22146            |
|---------------|------------------|
| Producer code | LGM-20           |
| Manufacturer  | Emra Wood Design |

# **Product description**

Upholstered Bench Industrial Style LGM-20 BLACK-WHITE-VELVET-05  $\mid$  Width: 40 cm - 200 cm  $\mid$  Height: 40 cm - 50 cm  $\mid$  Depth: 30 cm - 40 cm  $\mid$ 

Technical data

Product-Code:

| LGM-20                  |  |  |  |
|-------------------------|--|--|--|
| Catalogue number:       |  |  |  |
| 22146                   |  |  |  |
| Condition:              |  |  |  |
| New                     |  |  |  |
| Bench width:            |  |  |  |
| 40 cm - 200 cm          |  |  |  |
| Choose from parameter   |  |  |  |
| Bench height:           |  |  |  |
| 40 cm - 50 cm           |  |  |  |
| Choose from parameter   |  |  |  |
| Bench depth:            |  |  |  |
| 30 cm - 40 cm           |  |  |  |
| Choose from parameter   |  |  |  |
| Type of fabric:         |  |  |  |
| Choose from parameter   |  |  |  |
| Type of fabric (Photo): |  |  |  |
| BLACK-WHITE-VELVET-05   |  |  |  |
|                         |  |  |  |
|                         |  |  |  |
|                         |  |  |  |

## Upholstered Bench Industrial Style LGM-20 BLACK-WHITE-VELVET-05

- · A functional and practical bench for hallway, living room, bedroom, dressing room, bathroom, reception and office
- Some bench models have a practical shelf for shoes
- The frame and upholstery are made of the highest quality materials
- Production of the bench according to customer requirements