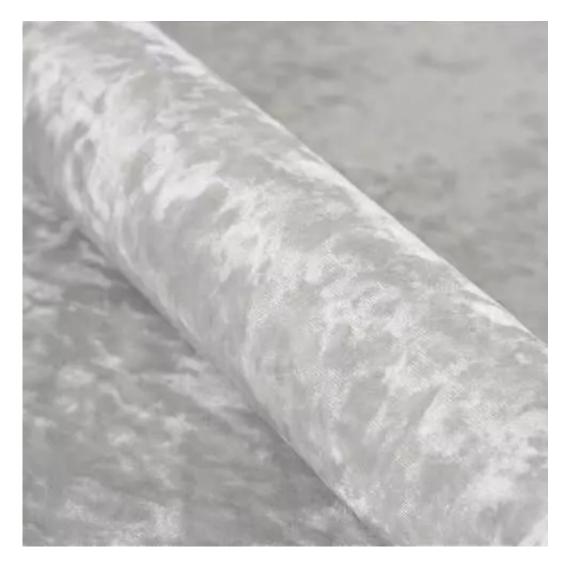

# **Product description**

Upholstered Bench Industrial Style LGM-20 BLACK-WHITE-VELVET-05  $\mid$  Width: 40 cm - 200 cm  $\mid$  Height: 40 cm - 50 cm  $\mid$  Depth: 30 cm - 40 cm  $\mid$ 

Technical data

Product-Code:

| LGM-20                  |  |  |  |
|-------------------------|--|--|--|
| Catalogue number:       |  |  |  |
| 22146                   |  |  |  |
| Condition:              |  |  |  |
| New                     |  |  |  |
| Bench width:            |  |  |  |
| 40 cm - 200 cm          |  |  |  |
| Choose from parameter   |  |  |  |
| Bench height:           |  |  |  |
| 40 cm - 50 cm           |  |  |  |
| Choose from parameter   |  |  |  |
| Bench depth:            |  |  |  |
| 30 cm - 40 cm           |  |  |  |
| Choose from parameter   |  |  |  |
| Type of fabric:         |  |  |  |
| Choose from parameter   |  |  |  |
| Type of fabric (Photo): |  |  |  |
| BLACK-WHITE-VELVET-05   |  |  |  |
|                         |  |  |  |
|                         |  |  |  |
|                         |  |  |  |

**Height**: 40 cm , 45 cm , 50 cm **Depth**: 30 cm , 35 cm , 40 cm

Type of fabric: BLACK-WHITE-VELVET-05 (Photo), ANDRE-1300, ANDRE-1301, ANDRE-1302, ANDRE-1303, ANDRE-1304, ANDRE-1305, ANDRE-1306, ANDRE-1307, ANDRE-1308, ANDRE-1309, ANDRE-1310, ART-DECO-VELVET-01, ART-DECO-VELVET-02, ART-DECO-VELVET-03, ART-DECO-VELVET-04, ART-DECO-VELVET-05, ART-DECO-VELVET-06, ART-DECO-VELVET-07, ART-DECO-VELVET-08, ART-DECO-VELVET-09, ART-DECO-VELVET-10...11 (write a comment in order), ATOS-111, ATOS-112, ATOS-113, ATOS-114, ATOS-115, ATOS-116, ATOS-117, ATOS-118, ATOS-119, ATOS-120...126 (write a comment in order), AURORA-2480, AURORA-2481, AURORA-2482, AURORA-2483, AURORA-2484, AURORA-2485, AURORA-2486, AURORA-2487, AURORA-2488, AURORA-2489...2505 (write a comment in order), BALOO-2071, BALOO-2072, BALOO-2073, BALOO-2074, BALOO-2076, BALOO-2077, BALOO-2078, BALOO-2079, BALOO-2081, BALOO-2082...2089 (write a comment in order), BLACK-WHITE-VELVET-01, BLACK-WHITE-VELVET-02, BLACK-WHITE-VELVET-03, BLACK-WHITE-VELVET-04, BLACK-WHITE-VELVET-05, BLACK-WHITE-VELVET-06, BLACK-WHITE-VELVET-07, BLACK-WHITE-VELVET-08, BLACK-WHITE-VELVET-09, BLACK-WHITE-VELVET-09, BLACK-WHITE-VELVET-09, BLOOM-01, BLOOM-02, BLOOM-03, BLOOM-04, BLOOM-05, BLOOM-06, BLOOM-07, BLOOM-08, BLOOM-09, BLOOM-10, BRAID-3001, BRAID-3002,