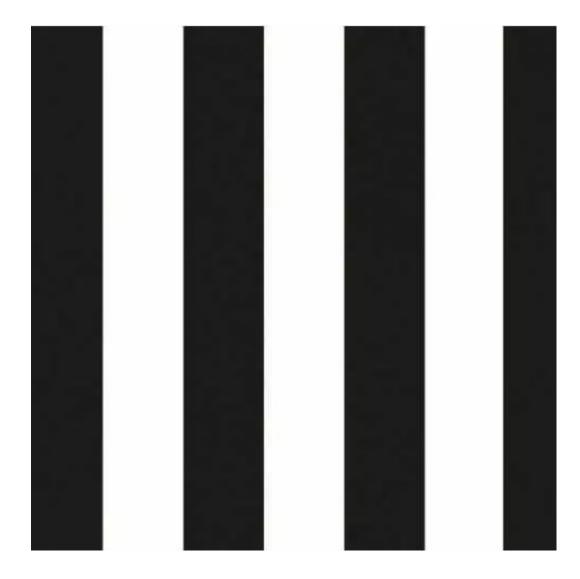

# Upholstered Bench Industrial Style LGM-20 BLACK-WHITE-VELVET-05

| Number        | 22146            |
|---------------|------------------|
| Producer code | LGM-20           |
| Manufacturer  | Emra Wood Design |

# **Product description**

Upholstered Bench Industrial Style LGM-20 BLACK-WHITE-VELVET-05  $\mid$  Width: 40 cm - 200 cm  $\mid$  Height: 40 cm - 50 cm  $\mid$  Depth: 30 cm - 40 cm  $\mid$ 

Technical data

Product-Code:

| LGM-20                  |  |  |  |
|-------------------------|--|--|--|
| Catalogue number:       |  |  |  |
| 22146                   |  |  |  |
| Condition:              |  |  |  |
| New                     |  |  |  |
| Bench width:            |  |  |  |
| 40 cm - 200 cm          |  |  |  |
| Choose from parameter   |  |  |  |
| Bench height:           |  |  |  |
| 40 cm - 50 cm           |  |  |  |
| Choose from parameter   |  |  |  |
| Bench depth:            |  |  |  |
| 30 cm - 40 cm           |  |  |  |
| Choose from parameter   |  |  |  |
| Type of fabric:         |  |  |  |
| Choose from parameter   |  |  |  |
| Type of fabric (Photo): |  |  |  |
| BLACK-WHITE-VELVET-05   |  |  |  |
|                         |  |  |  |
|                         |  |  |  |
|                         |  |  |  |

**Height**: 40 cm , 45 cm , 50 cm **Depth**: 30 cm , 35 cm , 40 cm

Type of fabric: BLACK-WHITE-VELVET-05 (Photo), ANDRE-1300, ANDRE-1301, ANDRE-1302, ANDRE-1303, ANDRE-1304, ANDRE-1305, ANDRE-1306, ANDRE-1307, ANDRE-1308, ANDRE-1309, ANDRE-1310, ART-DECO-VELVET-01, ART-DECO-VELVET-02, ART-DECO-VELVET-03, ART-DECO-VELVET-04, ART-DECO-VELVET-05, ART-DECO-VELVET-06, ART-DECO-VELVET-07, ART-DECO-VELVET-08, ART-DECO-VELVET-09, ART-DECO-VELVET-10...11 (write a comment in order), ATOS-111, ATOS-112, ATOS-113, ATOS-114, ATOS-115, ATOS-116, ATOS-117, ATOS-118, ATOS-119, ATOS-120...126 (write a comment in order), AURORA-2480, AURORA-2481, AURORA-2482, AURORA-2483, AURORA-2484, AURORA-2485, AURORA-2486, AURORA-2487, AURORA-2488, AURORA-2489...2505 (write a comment in order), BALOO-2071, BALOO-2072, BALOO-2073, BALOO-2074, BALOO-2076, BALOO-2077, BALOO-2078, BALOO-2079, BALOO-2081, BALOO-2082...2089 (write a comment in order), BLACK-WHITE-VELVET-01, BLACK-WHITE-VELVET-02, BLACK-WHITE-VELVET-03, BLACK-WHITE-VELVET-04, BLACK-WHITE-VELVET-05, BLACK-WHITE-VELVET-06, BLACK-WHITE-VELVET-07, BLACK-WHITE-VELVET-08, BLACK-WHITE-VELVET-09, BLACK-WHITE-VELVET-09, BLACK-WHITE-VELVET-09, BLOOM-01, BLOOM-02, BLOOM-03, BLOOM-04, BLOOM-05, BLOOM-06, BLOOM-07, BLOOM-08, BLOOM-09, BLOOM-10, BRAID-3001, BRAID-3002,