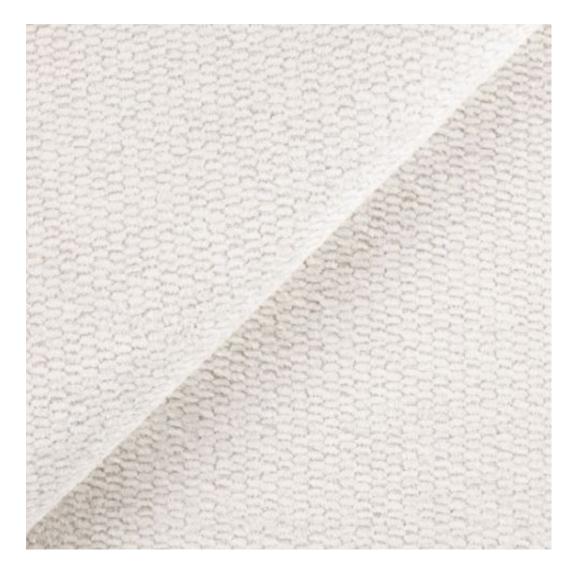

Product-Code:

| LGM-20                  |  |  |
|-------------------------|--|--|
| Catalogue number:       |  |  |
| 22148                   |  |  |
| Condition:              |  |  |
| New                     |  |  |
| Bench width:            |  |  |
| 40 cm - 200 cm          |  |  |
| Choose from parameter   |  |  |
| Bench height:           |  |  |
| 40 cm - 50 cm           |  |  |
| Choose from parameter   |  |  |
| Bench depth:            |  |  |
| 30 cm - 40 cm           |  |  |
| Choose from parameter   |  |  |
| Type of fabric:         |  |  |
| Choose from parameter   |  |  |
| Type of fabric (Photo): |  |  |
| BLACK-WHITE-VELVET-04   |  |  |
|                         |  |  |
|                         |  |  |
|                         |  |  |

**Height**: 40 cm , 45 cm , 50 cm **Depth**: 30 cm , 35 cm , 40 cm

Type of fabric: BLACK-WHITE-VELVET-04 (Photo), ANDRE-1300, ANDRE-1301, ANDRE-1302, ANDRE-1303, ANDRE-1304, ANDRE-1305, ANDRE-1306, ANDRE-1307, ANDRE-1308, ANDRE-1309, ANDRE-1310, ART-DECO-VELVET-01, ART-DECO-VELVET-02, ART-DECO-VELVET-03, ART-DECO-VELVET-04, ART-DECO-VELVET-05, ART-DECO-VELVET-06, ART-DECO-VELVET-07, ART-DECO-VELVET-08, ART-DECO-VELVET-09, ART-DECO-VELVET-10...11 (write a comment in order), ATOS-111, ATOS-112, ATOS-113, ATOS-114, ATOS-115, ATOS-116, ATOS-117, ATOS-118, ATOS-119, ATOS-120...126 (write a comment in order), AURORA-2480, AURORA-2481, AURORA-2482, AURORA-2483, AURORA-2484, AURORA-2485, AURORA-2486, AURORA-2487, AURORA-2488, AURORA-2489...2505 (write a comment in order), BALOO-2071, BALOO-2072, BALOO-2073, BALOO-2074, BALOO-2076, BALOO-2077, BALOO-2078, BALOO-2079, BALOO-2081, BALOO-2082...2089 (write a comment in order), BLACK-WHITE-VELVET-01, BLACK-WHITE-VELVET-02, BLACK-WHITE-VELVET-03, BLACK-WHITE-VELVET-04, BLACK-WHITE-VELVET-05, BLACK-WHITE-VELVET-06, BLACK-WHITE-VELVET-07, BLACK-WHITE-VELVET-08, BLACK-WHITE-VELVET-09, BLACK-WHITE-VELVET-09, BLACK-WHITE-VELVET-09, BLOOM-01, BLOOM-02, BLOOM-03, BLOOM-04, BLOOM-05, BLOOM-06, BLOOM-07, BLOOM-08, BLOOM-09, BLOOM-10, BRAID-3001, BRAID-3002,