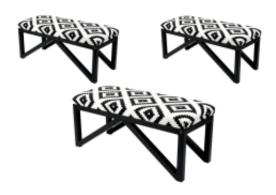

# Upholstered Bench Industrial Style LGM-20 BLACK-WHITE-VELVET-04

| Number        | 22148            |
|---------------|------------------|
| Producer code | LGM-20           |
| Manufacturer  | Emra Wood Design |

# **Product description**

Upholstered Bench Industrial Style LGM-20 BLACK-WHITE-VELVET-04  $\mid$  Width: 40 cm - 200 cm  $\mid$  Height: 40 cm - 50 cm  $\mid$  Depth: 30 cm - 40 cm  $\mid$ 

Technical data

Product-Code:

| LGM-20                  |  |  |
|-------------------------|--|--|
| Catalogue number:       |  |  |
| 22148                   |  |  |
| Condition:              |  |  |
| New                     |  |  |
| Bench width:            |  |  |
| 40 cm - 200 cm          |  |  |
| Choose from parameter   |  |  |
| Bench height:           |  |  |
| 40 cm - 50 cm           |  |  |
| Choose from parameter   |  |  |
| Bench depth:            |  |  |
| 30 cm - 40 cm           |  |  |
| Choose from parameter   |  |  |
| Type of fabric:         |  |  |
| Choose from parameter   |  |  |
| Type of fabric (Photo): |  |  |
| BLACK-WHITE-VELVET-04   |  |  |
|                         |  |  |
|                         |  |  |
|                         |  |  |

## Upholstered Bench Industrial Style LGM-20 BLACK-WHITE-VELVET-04

- · A functional and practical bench for hallway, living room, bedroom, dressing room, bathroom, reception and office
- Some bench models have a practical shelf for shoes
- The frame and upholstery are made of the highest quality materials
- Production of the bench according to customer requirements

#### **Product features**

- Very high-quality and precise workmanship directly from the manufacturer
- The bench features an interchangeable seat to adapt the product to the future appearance of the room
- The bench does not require self-assembly and is delivered to the customer in its entirety
- Take a look at our fabric palette for more options
- We are at your disposal if you have any questions about the product
- By purchasing a product, you are buying a non-prefabricated item made according to specifications (selection of color, upholstery, materials, etc.)