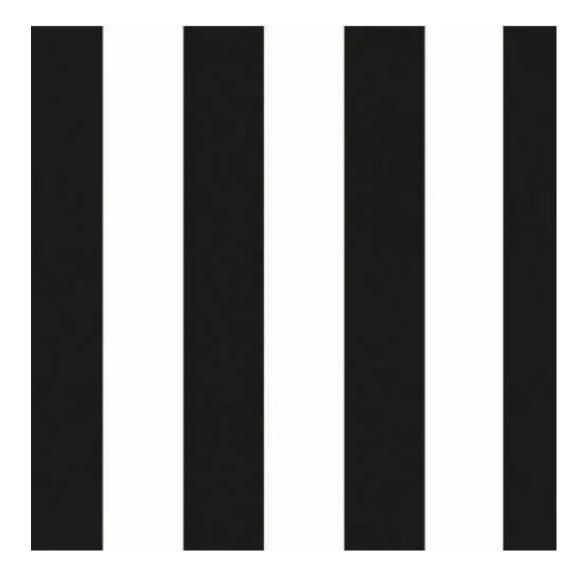

# Upholstered Bench Industrial Style LGM-20 BLACK-WHITE-VELVET-04

| Number        | 22148            |
|---------------|------------------|
| Producer code | LGM-20           |
| Manufacturer  | Emra Wood Design |

# **Product description**

Upholstered Bench Industrial Style LGM-20 BLACK-WHITE-VELVET-04  $\mid$  Width: 40 cm - 200 cm  $\mid$  Height: 40 cm - 50 cm  $\mid$  Depth: 30 cm - 40 cm  $\mid$ 

Technical data

**Height**: 40 cm , 45 cm , 50 cm **Depth**: 30 cm , 35 cm , 40 cm

Type of fabric: BLACK-WHITE-VELVET-04 (Photo), ANDRE-1300, ANDRE-1301, ANDRE-1302, ANDRE-1303, ANDRE-1304, ANDRE-1305, ANDRE-1306, ANDRE-1307, ANDRE-1308, ANDRE-1309, ANDRE-1310, ART-DECO-VELVET-01, ART-DECO-VELVET-02, ART-DECO-VELVET-03, ART-DECO-VELVET-04, ART-DECO-VELVET-05, ART-DECO-VELVET-06, ART-DECO-VELVET-07, ART-DECO-VELVET-08, ART-DECO-VELVET-09, ART-DECO-VELVET-10...11 (write a comment in order), ATOS-111, ATOS-112, ATOS-113, ATOS-114, ATOS-115, ATOS-116, ATOS-117, ATOS-118, ATOS-119, ATOS-120...126 (write a comment in order), AURORA-2480, AURORA-2481, AURORA-2482, AURORA-2483, AURORA-2484, AURORA-2485, AURORA-2486, AURORA-2487, AURORA-2488, AURORA-2489...2505 (write a comment in order), BALOO-2071, BALOO-2072, BALOO-2073, BALOO-2074, BALOO-2076, BALOO-2077, BALOO-2078, BALOO-2079, BALOO-2081, BALOO-2082...2089 (write a comment in order), BLACK-WHITE-VELVET-01, BLACK-WHITE-VELVET-02, BLACK-WHITE-VELVET-03, BLACK-WHITE-VELVET-04, BLACK-WHITE-VELVET-05, BLACK-WHITE-VELVET-06, BLACK-WHITE-VELVET-07, BLACK-WHITE-VELVET-08, BLACK-WHITE-VELVET-09, BLACK-WHITE-VELVET-09, BLACK-WHITE-VELVET-09, BLOOM-01, BLOOM-02, BLOOM-03, BLOOM-04, BLOOM-05, BLOOM-06, BLOOM-07, BLOOM-08, BLOOM-09, BLOOM-10, BRAID-3001, BRAID-3002,