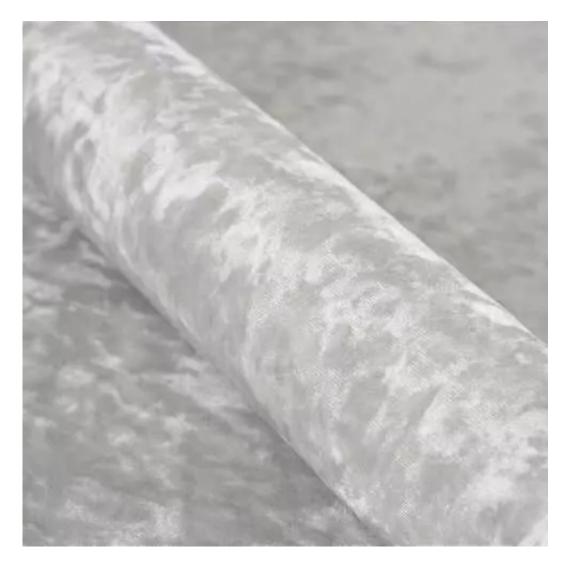

Product-Code:

| LGM-20                  |  |  |
|-------------------------|--|--|
| Catalogue number:       |  |  |
| 22148                   |  |  |
| Condition:              |  |  |
| New                     |  |  |
| Bench width:            |  |  |
| 40 cm - 200 cm          |  |  |
| Choose from parameter   |  |  |
| Bench height:           |  |  |
| 40 cm - 50 cm           |  |  |
| Choose from parameter   |  |  |
| Bench depth:            |  |  |
| 30 cm - 40 cm           |  |  |
| Choose from parameter   |  |  |
| Type of fabric:         |  |  |
| Choose from parameter   |  |  |
| Type of fabric (Photo): |  |  |
| BLACK-WHITE-VELVET-04   |  |  |
|                         |  |  |
|                         |  |  |
|                         |  |  |

**Height**: 40 cm , 45 cm , 50 cm **Depth**: 30 cm , 35 cm , 40 cm

Type of fabric: BLACK-WHITE-VELVET-04 (Photo), ANDRE-1300, ANDRE-1301, ANDRE-1302, ANDRE-1303, ANDRE-1304, ANDRE-1305, ANDRE-1306, ANDRE-1307, ANDRE-1308, ANDRE-1309, ANDRE-1310, ART-DECO-VELVET-01, ART-DECO-VELVET-02, ART-DECO-VELVET-03, ART-DECO-VELVET-04, ART-DECO-VELVET-05, ART-DECO-VELVET-06, ART-DECO-VELVET-07, ART-DECO-VELVET-08, ART-DECO-VELVET-09, ART-DECO-VELVET-10...11 (write a comment in order), ATOS-111, ATOS-112, ATOS-113, ATOS-114, ATOS-115, ATOS-116, ATOS-117, ATOS-118, ATOS-119, ATOS-120...126 (write a comment in order), AURORA-2480, AURORA-2481, AURORA-2482, AURORA-2483, AURORA-2484, AURORA-2485, AURORA-2486, AURORA-2487, AURORA-2488, AURORA-2489...2505 (write a comment in order), BALOO-2071, BALOO-2072, BALOO-2073, BALOO-2074, BALOO-2076, BALOO-2077, BALOO-2078, BALOO-2079, BALOO-2081, BALOO-2082...2089 (write a comment in order), BLACK-WHITE-VELVET-01, BLACK-WHITE-VELVET-02, BLACK-WHITE-VELVET-03, BLACK-WHITE-VELVET-04, BLACK-WHITE-VELVET-05, BLACK-WHITE-VELVET-06, BLACK-WHITE-VELVET-07, BLACK-WHITE-VELVET-08, BLACK-WHITE-VELVET-09, BLACK-WHITE-VELVET-09, BLACK-WHITE-VELVET-09, BLOOM-01, BLOOM-02, BLOOM-03, BLOOM-04, BLOOM-05, BLOOM-06, BLOOM-07, BLOOM-08, BLOOM-09, BLOOM-10, BRAID-3001, BRAID-3002,