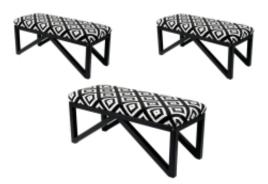

# Upholstered Bench Industrial Style LGM-20 BLACK-WHITE-VELVET-03

| Number        | 22149            |  |
|---------------|------------------|--|
| Producer code | LGM-20           |  |
| Manufacturer  | Emra Wood Design |  |

## **Product description**

Upholstered Bench Industrial Style LGM-20 BLACK-WHITE-VELVET-03 | Width: 40 cm - 200 cm | Height: 40 cm - 50 cm | Depth: 30 cm - 40 cm |

Technical data

Product-Code:

BLACK-WHITE-VELVET-03

Product description

#### Upholstered Bench Industrial Style LGM-20 BLACK-WHITE-VELVET-03

- A functional and practical bench for hallway, living room, bedroom, dressing room, bathroom, reception and office
- Some bench models have a practical shelf for shoes
- The frame and upholstery are made of the highest quality materials
- Production of the bench according to customer requirements

Product features

- Very high-quality and precise workmanship directly from the manufacturer
- The bench features an interchangeable seat to adapt the product to the future appearance of the room
- The bench does not require self-assembly and is delivered to the customer in its entirety
- Take a look at our fabric palette for more options
- We are at your disposal if you have any questions about the product
- By purchasing a product, you are buying a non-prefabricated item made according to specifications (selection of color, upholstery, materials, etc.)