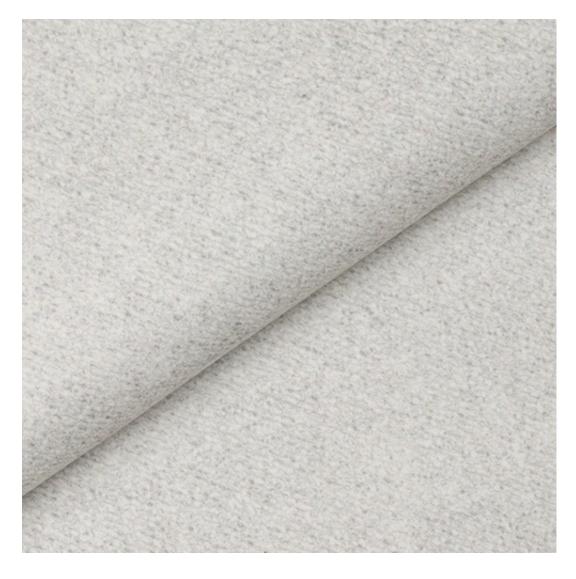

# **Product description**

Upholstered Bench Industrial Style LGM-20 BLACK-WHITE-VELVET-02  $\mid$  Width: 40 cm - 200 cm  $\mid$  Height: 40 cm - 50 cm  $\mid$  Depth: 30 cm - 40 cm  $\mid$ 

Technical data

Product-Code:

| LGM-20                  |  |  |  |
|-------------------------|--|--|--|
| Catalogue number:       |  |  |  |
| 22157                   |  |  |  |
| Condition:              |  |  |  |
| New                     |  |  |  |
| Bench width:            |  |  |  |
| 40 cm - 200 cm          |  |  |  |
| Choose from parameter   |  |  |  |
| Bench height:           |  |  |  |
| 40 cm - 50 cm           |  |  |  |
| Choose from parameter   |  |  |  |
| Bench depth:            |  |  |  |
| 30 cm - 40 cm           |  |  |  |
| Choose from parameter   |  |  |  |
| Type of fabric:         |  |  |  |
| Choose from parameter   |  |  |  |
| Type of fabric (Photo): |  |  |  |
| BLACK-WHITE-VELVET-02   |  |  |  |
|                         |  |  |  |
|                         |  |  |  |
|                         |  |  |  |
|                         |  |  |  |