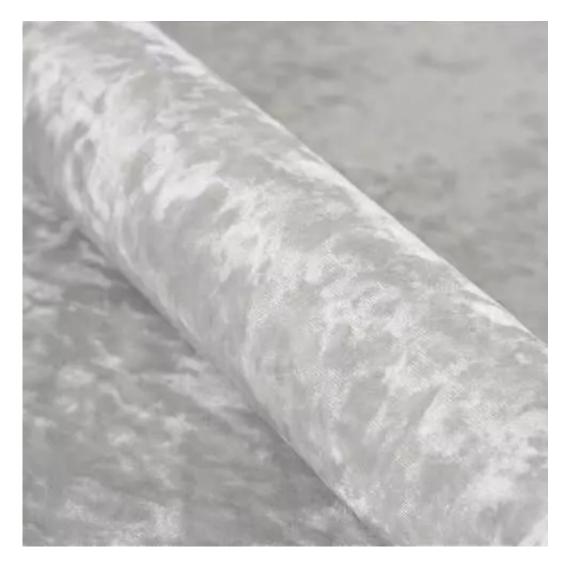

# **Product description**

Upholstered Bench Industrial Style LGM-20 BLACK-WHITE-VELVET-02  $\mid$  Width: 40 cm - 200 cm  $\mid$  Height: 40 cm - 50 cm  $\mid$  Depth: 30 cm - 40 cm  $\mid$ 

Technical data

Product-Code:

| LGM-20                  |  |  |  |
|-------------------------|--|--|--|
| Catalogue number:       |  |  |  |
| 22157                   |  |  |  |
| Condition:              |  |  |  |
| New                     |  |  |  |
| Bench width:            |  |  |  |
| 40 cm - 200 cm          |  |  |  |
| Choose from parameter   |  |  |  |
| Bench height:           |  |  |  |
| 40 cm - 50 cm           |  |  |  |
| Choose from parameter   |  |  |  |
| Bench depth:            |  |  |  |
| 30 cm - 40 cm           |  |  |  |
| Choose from parameter   |  |  |  |
| Type of fabric:         |  |  |  |
| Choose from parameter   |  |  |  |
| Type of fabric (Photo): |  |  |  |
| BLACK-WHITE-VELVET-02   |  |  |  |
|                         |  |  |  |
|                         |  |  |  |
|                         |  |  |  |
|                         |  |  |  |

**Height**: 40 cm , 45 cm , 50 cm **Depth**: 30 cm , 35 cm , 40 cm

Type of fabric: BLACK-WHITE-VELVET-02 (Photo), ANDRE-1300, ANDRE-1301, ANDRE-1302, ANDRE-1303, ANDRE-1304, ANDRE-1305, ANDRE-1306, ANDRE-1307, ANDRE-1308, ANDRE-1309, ANDRE-1310, ART-DECO-VELVET-01, ART-DECO-VELVET-02, ART-DECO-VELVET-03, ART-DECO-VELVET-04, ART-DECO-VELVET-05, ART-DECO-VELVET-06, ART-DECO-VELVET-07, ART-DECO-VELVET-08, ART-DECO-VELVET-09, ART-DECO-VELVET-10...11 (write a comment in order), ATOS-111, ATOS-112, ATOS-113, ATOS-114, ATOS-115, ATOS-116, ATOS-117, ATOS-118, ATOS-119, ATOS-120...126 (write a comment in order), AURORA-2480, AURORA-2481, AURORA-2482, AURORA-2483, AURORA-2484, AURORA-2485, AURORA-2486, AURORA-2487, AURORA-2488, AURORA-2489...2505 (write a comment in order), BALOO-2071, BALOO-2072, BALOO-2073, BALOO-2074, BALOO-2076, BALOO-2077, BALOO-2078, BALOO-2079, BALOO-2081, BALOO-2082...2089 (write a comment in order), BLACK-WHITE-VELVET-01, BLACK-WHITE-VELVET-02, BLACK-WHITE-VELVET-03, BLACK-WHITE-VELVET-04, BLACK-WHITE-VELVET-05, BLACK-WHITE-VELVET-06, BLACK-WHITE-VELVET-07, BLACK-WHITE-VELVET-08, BLACK-WHITE-VELVET-09, BLACK-WHITE-VELVET-09, BLACK-WHITE-VELVET-09, BLOOM-01, BLOOM-02, BLOOM-03, BLOOM-04, BLOOM-05, BLOOM-06, BLOOM-07, BLOOM-08, BLOOM-09, BLOOM-10, BRAID-3001, BRAID-3002,