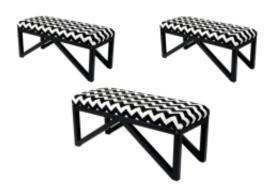

# Upholstered Bench Industrial Style LGM-20 BLACK-WHITE-VELVET-02

| Number        | 22157            |
|---------------|------------------|
| Producer code | LGM-20           |
| Manufacturer  | Emra Wood Design |

# **Product description**

Upholstered Bench Industrial Style LGM-20 BLACK-WHITE-VELVET-02  $\mid$  Width: 40 cm - 200 cm  $\mid$  Height: 40 cm - 50 cm  $\mid$  Depth: 30 cm - 40 cm  $\mid$ 

Technical data

## Upholstered Bench Industrial Style LGM-20 BLACK-WHITE-VELVET-02

- · A functional and practical bench for hallway, living room, bedroom, dressing room, bathroom, reception and office
- Some bench models have a practical shelf for shoes
- The frame and upholstery are made of the highest quality materials
- Production of the bench according to customer requirements

#### **Product features**

- Very high-quality and precise workmanship directly from the manufacturer
- The bench features an interchangeable seat to adapt the product to the future appearance of the room
- The bench does not require self-assembly and is delivered to the customer in its entirety
- Take a look at our fabric palette for more options
- We are at your disposal if you have any questions about the product
- By purchasing a product, you are buying a non-prefabricated item made according to specifications (selection of color, upholstery, materials, etc.)