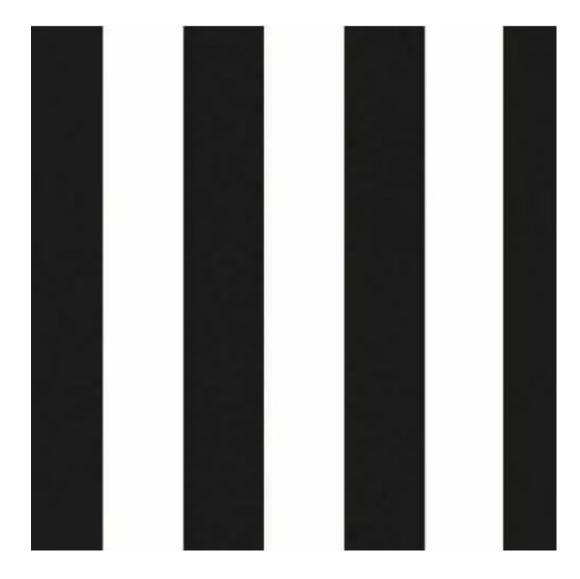

# Upholstered Bench Industrial Style LGM-20 BLACK-WHITE-VELVET-02

| Number        | 22157            |
|---------------|------------------|
| Producer code | LGM-20           |
| Manufacturer  | Emra Wood Design |

# **Product description**

Upholstered Bench Industrial Style LGM-20 BLACK-WHITE-VELVET-02  $\mid$  Width: 40 cm - 200 cm  $\mid$  Height: 40 cm - 50 cm  $\mid$  Depth: 30 cm - 40 cm  $\mid$ 

Technical data

Product-Code:

| LGM-20                  |  |  |  |
|-------------------------|--|--|--|
| Catalogue number:       |  |  |  |
| 22157                   |  |  |  |
| Condition:              |  |  |  |
| New                     |  |  |  |
| Bench width:            |  |  |  |
| 40 cm - 200 cm          |  |  |  |
| Choose from parameter   |  |  |  |
| Bench height:           |  |  |  |
| 40 cm - 50 cm           |  |  |  |
| Choose from parameter   |  |  |  |
| Bench depth:            |  |  |  |
| 30 cm - 40 cm           |  |  |  |
| Choose from parameter   |  |  |  |
| Type of fabric:         |  |  |  |
| Choose from parameter   |  |  |  |
| Type of fabric (Photo): |  |  |  |
| BLACK-WHITE-VELVET-02   |  |  |  |
|                         |  |  |  |
|                         |  |  |  |
|                         |  |  |  |
|                         |  |  |  |

**Height**: 40 cm , 45 cm , 50 cm **Depth**: 30 cm , 35 cm , 40 cm

Type of fabric: BLACK-WHITE-VELVET-02 (Photo), ANDRE-1300, ANDRE-1301, ANDRE-1302, ANDRE-1303, ANDRE-1304, ANDRE-1305, ANDRE-1306, ANDRE-1307, ANDRE-1308, ANDRE-1309, ANDRE-1310, ART-DECO-VELVET-01, ART-DECO-VELVET-02, ART-DECO-VELVET-03, ART-DECO-VELVET-04, ART-DECO-VELVET-05, ART-DECO-VELVET-06, ART-DECO-VELVET-07, ART-DECO-VELVET-08, ART-DECO-VELVET-09, ART-DECO-VELVET-10...11 (write a comment in order), ATOS-111, ATOS-112, ATOS-113, ATOS-114, ATOS-115, ATOS-116, ATOS-117, ATOS-118, ATOS-119, ATOS-120...126 (write a comment in order), AURORA-2480, AURORA-2481, AURORA-2482, AURORA-2483, AURORA-2484, AURORA-2485, AURORA-2486, AURORA-2487, AURORA-2488, AURORA-2489...2505 (write a comment in order), BALOO-2071, BALOO-2072, BALOO-2073, BALOO-2074, BALOO-2076, BALOO-2077, BALOO-2078, BALOO-2079, BALOO-2081, BALOO-2082...2089 (write a comment in order), BLACK-WHITE-VELVET-01, BLACK-WHITE-VELVET-02, BLACK-WHITE-VELVET-03, BLACK-WHITE-VELVET-04, BLACK-WHITE-VELVET-05, BLACK-WHITE-VELVET-06, BLACK-WHITE-VELVET-07, BLACK-WHITE-VELVET-08, BLACK-WHITE-VELVET-09, BLACK-WHITE-VELVET-09, BLACK-WHITE-VELVET-09, BLOOM-01, BLOOM-02, BLOOM-03, BLOOM-04, BLOOM-05, BLOOM-06, BLOOM-07, BLOOM-08, BLOOM-09, BLOOM-10, BRAID-3001, BRAID-3002,