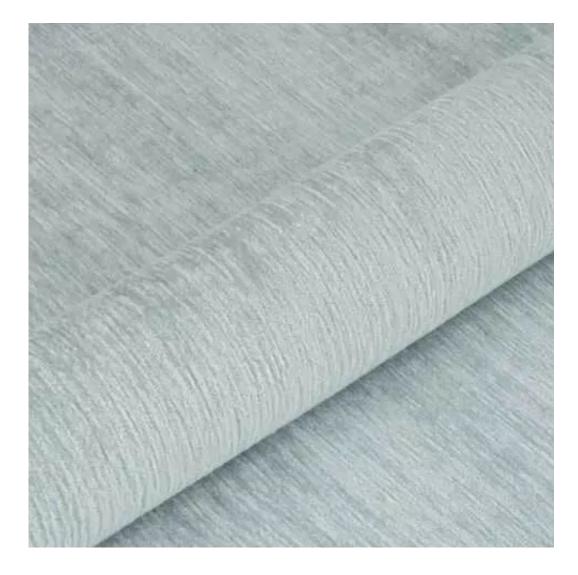

## **Product description**

Upholstered Bench Industrial Style LGM-20 ART-DECO-VELVET-11 | Width: 40 cm - 200 cm | Height: 40 cm - 50 cm | Depth: 30 cm - 40 cm |

Technical data

Product-Code:

| LGM-20                  |
|-------------------------|
| Catalogue number: 22156 |
| 22130                   |
| Condition:              |
| New                     |
|                         |
| Bench width:            |
| 40 cm - 200 cm          |
| Choose from parameter   |
|                         |
| Bench height:           |
| 40 cm - 50 cm           |
| Choose from parameter   |
|                         |
| Bench depth:            |
| 30 cm - 40 cm           |
| Choose from parameter   |
|                         |
| Type of fabric:         |
| Choose from parameter   |
|                         |
| Type of fabric (Photo): |
| ART-DECO-VELVET-11      |
|                         |
|                         |
|                         |
|                         |

**Height**: 40 cm , 45 cm , 50 cm **Depth**: 30 cm , 35 cm , 40 cm

Type of fabric: ART-DECO-VELVET-11 (Photo), ANDRE-1300, ANDRE-1301, ANDRE-1302, ANDRE-1303, ANDRE-1304, ANDRE-1305, ANDRE-1306, ANDRE-1307, ANDRE-1308, ANDRE-1309, ANDRE-1310, ART-DECO-VELVET-01, ART-DECO-VELVET-02, ART-DECO-VELVET-03, ART-DECO-VELVET-04, ART-DECO-VELVET-05, ART-DECO-VELVET-06, ART-DECO-VELVET-07, ART-DECO-VELVET-08, ART-DECO-VELVET-09, ART-DECO-VELVET-10...11 (write a comment in order), ATOS-111, ATOS-112, ATOS-113, ATOS-114, ATOS-115, ATOS-116, ATOS-117, ATOS-118, ATOS-119, ATOS-120...126 (write a comment in order), AURORA-2480, AURORA-2481, AURORA-2482, AURORA-2483, AURORA-2484, AURORA-2485, AURORA-2486, AURORA-2487, AURORA-2488, AURORA-2489...2505 (write a comment in order), BALOO-2071, BALOO-2072, BALOO-2073, BALOO-2074, BALOO-2076, BALOO-2077, BALOO-2078, BALOO-2079, BALOO-2081, BALOO-2082...2089 (write a comment in order), BLACK-WHITE-VELVET-01, BLACK-WHITE-VELVET-02, BLACK-WHITE-VELVET-03, BLACK-WHITE-VELVET-04, BLACK-WHITE-VELVET-05, BLACK-WHITE-VELVET-06, BLACK-WHITE-VELVET-07, BLACK-WHITE-VELVET-08, BLACK-WHITE-VELVET-09, BLACK-WHITE-VELVET-09, BLACK-WHITE-VELVET-09, BLOOM-01, BLOOM-02, BLOOM-03, BLOOM-04, BLOOM-05, BLOOM-06, BLOOM-07, BLOOM-08, BLOOM-09, BLOOM-10, BRAID-3001, BRAID-3002,