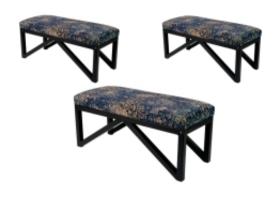

# Upholstered Bench Industrial Style LGM-20 ART-DECO-VELVET-11

| Number        | 22156            |
|---------------|------------------|
| Producer code | LGM-20           |
| Manufacturer  | Emra Wood Design |

## **Product description**

Upholstered Bench Industrial Style LGM-20 ART-DECO-VELVET-11 | Width: 40 cm - 200 cm | Height: 40 cm - 50 cm | Depth: 30 cm - 40 cm |

Technical data

Product-Code:

| LGM-20                  |
|-------------------------|
| Catalogue number: 22156 |
| 22130                   |
| Condition:              |
| New                     |
|                         |
| Bench width:            |
| 40 cm - 200 cm          |
| Choose from parameter   |
|                         |
| Bench height:           |
| 40 cm - 50 cm           |
| Choose from parameter   |
|                         |
| Bench depth:            |
| 30 cm - 40 cm           |
| Choose from parameter   |
|                         |
| Type of fabric:         |
| Choose from parameter   |
|                         |
| Type of fabric (Photo): |
| ART-DECO-VELVET-11      |
|                         |
|                         |
|                         |
|                         |

### Upholstered Bench Industrial Style LGM-20 ART-DECO-VELVET-11

- · A functional and practical bench for hallway, living room, bedroom, dressing room, bathroom, reception and office
- Some bench models have a practical shelf for shoes
- The frame and upholstery are made of the highest quality materials
- Production of the bench according to customer requirements