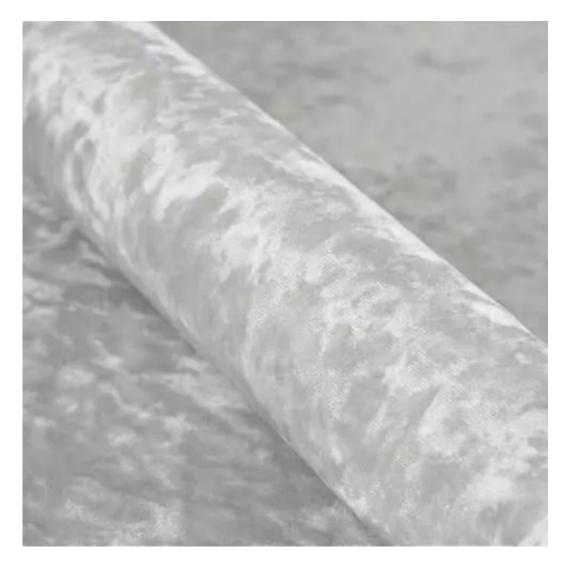

## **Product description**

Upholstered Bench Industrial Style LGM-20 ART-DECO-VELVET-11 | Width: 40 cm - 200 cm | Height: 40 cm - 50 cm | Depth: 30 cm - 40 cm |

Technical data

Product-Code:

| LGM-20                  |
|-------------------------|
| Catalogue number: 22156 |
| 22130                   |
| Condition:              |
| New                     |
|                         |
| Bench width:            |
| 40 cm - 200 cm          |
| Choose from parameter   |
|                         |
| Bench height:           |
| 40 cm - 50 cm           |
| Choose from parameter   |
|                         |
| Bench depth:            |
| 30 cm - 40 cm           |
| Choose from parameter   |
|                         |
| Type of fabric:         |
| Choose from parameter   |
|                         |
| Type of fabric (Photo): |
| ART-DECO-VELVET-11      |
|                         |
|                         |
|                         |
|                         |

**Height**: 40 cm , 45 cm , 50 cm **Depth**: 30 cm , 35 cm , 40 cm

Type of fabric: ART-DECO-VELVET-11 (Photo), ANDRE-1300, ANDRE-1301, ANDRE-1302, ANDRE-1303, ANDRE-1304, ANDRE-1305, ANDRE-1306, ANDRE-1307, ANDRE-1308, ANDRE-1309, ANDRE-1310, ART-DECO-VELVET-01, ART-DECO-VELVET-02, ART-DECO-VELVET-03, ART-DECO-VELVET-04, ART-DECO-VELVET-05, ART-DECO-VELVET-06, ART-DECO-VELVET-07, ART-DECO-VELVET-08, ART-DECO-VELVET-09, ART-DECO-VELVET-10...11 (write a comment in order), ATOS-111, ATOS-112, ATOS-113, ATOS-114, ATOS-115, ATOS-116, ATOS-117, ATOS-118, ATOS-119, ATOS-120...126 (write a comment in order), AURORA-2480, AURORA-2481, AURORA-2482, AURORA-2483, AURORA-2484, AURORA-2485, AURORA-2486, AURORA-2487, AURORA-2488, AURORA-2489...2505 (write a comment in order), BALOO-2071, BALOO-2072, BALOO-2073, BALOO-2074, BALOO-2076, BALOO-2077, BALOO-2078, BALOO-2079, BALOO-2081, BALOO-2082...2089 (write a comment in order), BLACK-WHITE-VELVET-01, BLACK-WHITE-VELVET-02, BLACK-WHITE-VELVET-03, BLACK-WHITE-VELVET-04, BLACK-WHITE-VELVET-05, BLACK-WHITE-VELVET-06, BLACK-WHITE-VELVET-07, BLACK-WHITE-VELVET-08, BLACK-WHITE-VELVET-09, BLACK-WHITE-VELVET-09, BLACK-WHITE-VELVET-09, BLOOM-01, BLOOM-02, BLOOM-03, BLOOM-04, BLOOM-05, BLOOM-06, BLOOM-07, BLOOM-08, BLOOM-09, BLOOM-10, BRAID-3001, BRAID-3002,