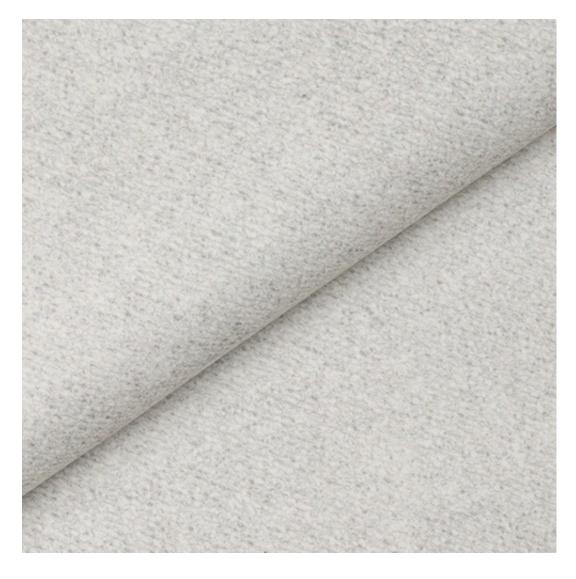

## **Product description**

Upholstered Bench Industrial Style LGM-20 ART-DECO-VELVET-11 | Width: 40 cm - 200 cm | Height: 40 cm - 50 cm | Depth: 30 cm - 40 cm |

Technical data

Product-Code:

| LGM-20                  |
|-------------------------|
| Catalogue number: 22156 |
| 22130                   |
| Condition:              |
| New                     |
|                         |
| Bench width:            |
| 40 cm - 200 cm          |
| Choose from parameter   |
|                         |
| Bench height:           |
| 40 cm - 50 cm           |
| Choose from parameter   |
|                         |
| Bench depth:            |
| 30 cm - 40 cm           |
| Choose from parameter   |
|                         |
| Type of fabric:         |
| Choose from parameter   |
|                         |
| Type of fabric (Photo): |
| ART-DECO-VELVET-11      |
|                         |
|                         |
|                         |
|                         |

**Height**: 40 cm , 45 cm , 50 cm **Depth**: 30 cm , 35 cm , 40 cm

Type of fabric: ART-DECO-VELVET-11 (Photo), ANDRE-1300, ANDRE-1301, ANDRE-1302, ANDRE-1303, ANDRE-1304, ANDRE-1305, ANDRE-1306, ANDRE-1307, ANDRE-1308, ANDRE-1309, ANDRE-1310, ART-DECO-VELVET-01, ART-DECO-VELVET-02, ART-DECO-VELVET-03, ART-DECO-VELVET-04, ART-DECO-VELVET-05, ART-DECO-VELVET-06, ART-DECO-VELVET-07, ART-DECO-VELVET-08, ART-DECO-VELVET-09, ART-DECO-VELVET-10...11 (write a comment in order), ATOS-111, ATOS-112, ATOS-113, ATOS-114, ATOS-115, ATOS-116, ATOS-117, ATOS-118, ATOS-119, ATOS-120...126 (write a comment in order), AURORA-2480, AURORA-2481, AURORA-2482, AURORA-2483, AURORA-2484, AURORA-2485, AURORA-2486, AURORA-2487, AURORA-2488, AURORA-2489...2505 (write a comment in order), BALOO-2071, BALOO-2072, BALOO-2073, BALOO-2074, BALOO-2076, BALOO-2077, BALOO-2078, BALOO-2079, BALOO-2081, BALOO-2082...2089 (write a comment in order), BLACK-WHITE-VELVET-01, BLACK-WHITE-VELVET-02, BLACK-WHITE-VELVET-03, BLACK-WHITE-VELVET-04, BLACK-WHITE-VELVET-05, BLACK-WHITE-VELVET-06, BLACK-WHITE-VELVET-07, BLACK-WHITE-VELVET-08, BLACK-WHITE-VELVET-09, BLACK-WHITE-VELVET-09, BLACK-WHITE-VELVET-09, BLOOM-01, BLOOM-02, BLOOM-03, BLOOM-04, BLOOM-05, BLOOM-06, BLOOM-07, BLOOM-08, BLOOM-09, BLOOM-10, BRAID-3001, BRAID-3002,