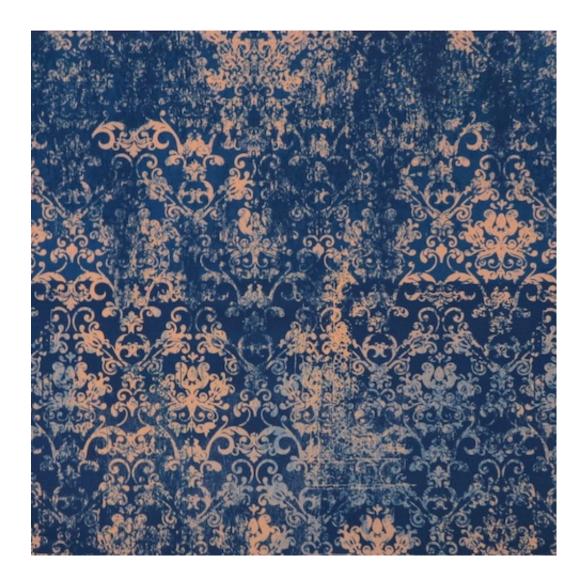

## **Product description**

Upholstered Bench Industrial Style LGM-20 ART-DECO-VELVET-11 | Width: 40 cm - 200 cm | Height: 40 cm - 50 cm | Depth: 30 cm - 40 cm |

Technical data

Product-Code:

| LGM-20                  |
|-------------------------|
| Catalogue number: 22156 |
| 22130                   |
| Condition:              |
| New                     |
|                         |
| Bench width:            |
| 40 cm - 200 cm          |
| Choose from parameter   |
|                         |
| Bench height:           |
| 40 cm - 50 cm           |
| Choose from parameter   |
|                         |
| Bench depth:            |
| 30 cm - 40 cm           |
| Choose from parameter   |
|                         |
| Type of fabric:         |
| Choose from parameter   |
|                         |
| Type of fabric (Photo): |
| ART-DECO-VELVET-11      |
|                         |
|                         |
|                         |
|                         |

**Height**: 40 cm , 45 cm , 50 cm **Depth**: 30 cm , 35 cm , 40 cm

Type of fabric: ART-DECO-VELVET-11 (Photo), ANDRE-1300, ANDRE-1301, ANDRE-1302, ANDRE-1303, ANDRE-1304, ANDRE-1305, ANDRE-1306, ANDRE-1307, ANDRE-1308, ANDRE-1309, ANDRE-1310, ART-DECO-VELVET-01, ART-DECO-VELVET-02, ART-DECO-VELVET-03, ART-DECO-VELVET-04, ART-DECO-VELVET-05, ART-DECO-VELVET-06, ART-DECO-VELVET-07, ART-DECO-VELVET-08, ART-DECO-VELVET-09, ART-DECO-VELVET-10...11 (write a comment in order), ATOS-111, ATOS-112, ATOS-113, ATOS-114, ATOS-115, ATOS-116, ATOS-117, ATOS-118, ATOS-119, ATOS-120...126 (write a comment in order), AURORA-2480, AURORA-2481, AURORA-2482, AURORA-2483, AURORA-2484, AURORA-2485, AURORA-2486, AURORA-2487, AURORA-2488, AURORA-2489...2505 (write a comment in order), BALOO-2071, BALOO-2072, BALOO-2073, BALOO-2074, BALOO-2076, BALOO-2077, BALOO-2078, BALOO-2079, BALOO-2081, BALOO-2082...2089 (write a comment in order), BLACK-WHITE-VELVET-01, BLACK-WHITE-VELVET-02, BLACK-WHITE-VELVET-03, BLACK-WHITE-VELVET-04, BLACK-WHITE-VELVET-05, BLACK-WHITE-VELVET-06, BLACK-WHITE-VELVET-07, BLACK-WHITE-VELVET-08, BLACK-WHITE-VELVET-09, BLACK-WHITE-VELVET-09, BLACK-WHITE-VELVET-09, BLOOM-01, BLOOM-02, BLOOM-03, BLOOM-04, BLOOM-05, BLOOM-06, BLOOM-07, BLOOM-08, BLOOM-09, BLOOM-10, BRAID-3001, BRAID-3002,