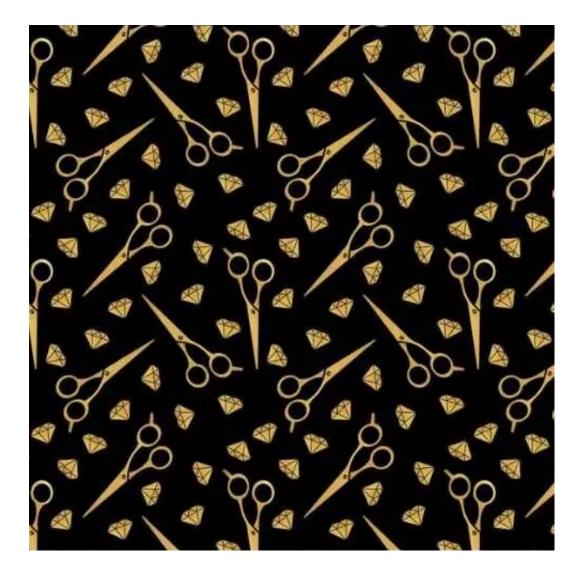

## **Product description**

Upholstered Bench Industrial Style LGM-20 ART-DECO-VELVET-11 | Width: 40 cm - 200 cm | Height: 40 cm - 50 cm | Depth: 30 cm - 40 cm |

Technical data

Product-Code:

| LGM-20                  |
|-------------------------|
| Catalogue number: 22156 |
| 22130                   |
| Condition:              |
| New                     |
|                         |
| Bench width:            |
| 40 cm - 200 cm          |
| Choose from parameter   |
|                         |
| Bench height:           |
| 40 cm - 50 cm           |
| Choose from parameter   |
|                         |
| Bench depth:            |
| 30 cm - 40 cm           |
| Choose from parameter   |
|                         |
| Type of fabric:         |
| Choose from parameter   |
|                         |
| Type of fabric (Photo): |
| ART-DECO-VELVET-11      |
|                         |
|                         |
|                         |
|                         |

**Height**: 40 cm , 45 cm , 50 cm **Depth**: 30 cm , 35 cm , 40 cm

Type of fabric: ART-DECO-VELVET-11 (Photo), ANDRE-1300, ANDRE-1301, ANDRE-1302, ANDRE-1303, ANDRE-1304, ANDRE-1305, ANDRE-1306, ANDRE-1307, ANDRE-1308, ANDRE-1309, ANDRE-1310, ART-DECO-VELVET-01, ART-DECO-VELVET-02, ART-DECO-VELVET-03, ART-DECO-VELVET-04, ART-DECO-VELVET-05, ART-DECO-VELVET-06, ART-DECO-VELVET-07, ART-DECO-VELVET-08, ART-DECO-VELVET-09, ART-DECO-VELVET-10...11 (write a comment in order), ATOS-111, ATOS-112, ATOS-113, ATOS-114, ATOS-115, ATOS-116, ATOS-117, ATOS-118, ATOS-119, ATOS-120...126 (write a comment in order), AURORA-2480, AURORA-2481, AURORA-2482, AURORA-2483, AURORA-2484, AURORA-2485, AURORA-2486, AURORA-2487, AURORA-2488, AURORA-2489...2505 (write a comment in order), BALOO-2071, BALOO-2072, BALOO-2073, BALOO-2074, BALOO-2076, BALOO-2077, BALOO-2078, BALOO-2079, BALOO-2081, BALOO-2082...2089 (write a comment in order), BLACK-WHITE-VELVET-01, BLACK-WHITE-VELVET-02, BLACK-WHITE-VELVET-03, BLACK-WHITE-VELVET-04, BLACK-WHITE-VELVET-05, BLACK-WHITE-VELVET-06, BLACK-WHITE-VELVET-07, BLACK-WHITE-VELVET-08, BLACK-WHITE-VELVET-09, BLACK-WHITE-VELVET-09, BLACK-WHITE-VELVET-09, BLOOM-01, BLOOM-02, BLOOM-03, BLOOM-04, BLOOM-05, BLOOM-06, BLOOM-07, BLOOM-08, BLOOM-09, BLOOM-10, BRAID-3001, BRAID-3002,