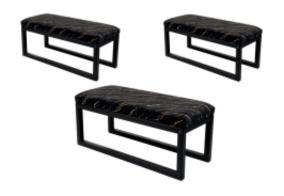

# **Upholstered Bench Industrial Style LGM-19 PATTERN-VELVET-26**

| Number        | 22142            |
|---------------|------------------|
| Producer code | LGM-19           |
| Manufacturer  | Emra Wood Design |

# **Product description**

Upholstered Bench Industrial Style LGM-19 PATTERN-VELVET-26 | Width: 40 cm - 200 cm | Height: 40 cm - 50 cm | Depth: 30 cm - 40 cm |

Technical data

Product-Code:

| LGM-19                  |  |
|-------------------------|--|
| Catalogue number:       |  |
| 22142                   |  |
|                         |  |
| Condition:              |  |
| New                     |  |
|                         |  |
| Bench width:            |  |
| 40 cm - 200 cm          |  |
| Choose from parameter   |  |
|                         |  |
| Bench height:           |  |
| 40 cm - 50 cm           |  |
| Choose from parameter   |  |
|                         |  |
| Bench depth:            |  |
| 30 cm - 40 cm           |  |
| Choose from parameter   |  |
|                         |  |
| Type of fabric:         |  |
| Choose from parameter   |  |
|                         |  |
| Type of fabric (Photo): |  |
| PATTERN-VELVET-26       |  |
|                         |  |
|                         |  |
|                         |  |
|                         |  |

## Upholstered Bench Industrial Style LGM-19 PATTERN-VELVET-26

- · A functional and practical bench for hallway, living room, bedroom, dressing room, bathroom, reception and office
- Some bench models have a practical shelf for shoes
- The frame and upholstery are made of the highest quality materials
- Production of the bench according to customer requirements