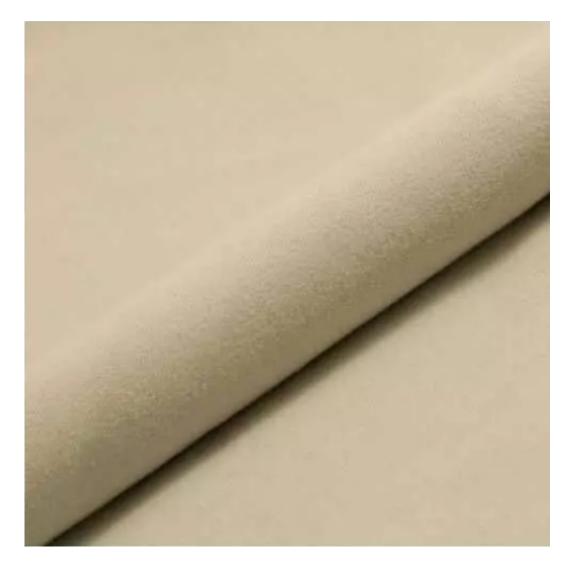

# **Product description**

Upholstered Bench Industrial Style LGM-19 PATTERN-VELVET-26 | Width: 40 cm - 200 cm | Height: 40 cm - 50 cm | Depth: 30 cm - 40 cm |

Technical data

Product-Code:

| LGM-19                  |  |
|-------------------------|--|
| Catalogue number:       |  |
| 22142                   |  |
|                         |  |
| Condition:              |  |
| New                     |  |
|                         |  |
| Bench width:            |  |
| 40 cm - 200 cm          |  |
| Choose from parameter   |  |
|                         |  |
| Bench height:           |  |
| 40 cm - 50 cm           |  |
| Choose from parameter   |  |
|                         |  |
| Bench depth:            |  |
| 30 cm - 40 cm           |  |
| Choose from parameter   |  |
|                         |  |
| Type of fabric:         |  |
| Choose from parameter   |  |
|                         |  |
| Type of fabric (Photo): |  |
| PATTERN-VELVET-26       |  |
|                         |  |
|                         |  |
|                         |  |
|                         |  |

**Height**: 40 cm , 45 cm , 50 cm **Depth**: 30 cm , 35 cm , 40 cm

Type of fabric: PATTERN-VELVET-26 (Photo), ANDRE-1300, ANDRE-1301, ANDRE-1302, ANDRE-1303, ANDRE-1304, ANDRE-1305, ANDRE-1306, ANDRE-1307, ANDRE-1308, ANDRE-1309, ANDRE-1310, ART-DECO-VELVET-01, ART-DECO-VELVET-02, ART-DECO-VELVET-03, ART-DECO-VELVET-04, ART-DECO-VELVET-05, ART-DECO-VELVET-06, ART-DECO-VELVET-07, ART-DECO-VELVET-08, ART-DECO-VELVET-09, ART-DECO-VELVET-10...11 (write a comment in order), ATOS-111, ATOS-112, ATOS-113, ATOS-114, ATOS-115, ATOS-116, ATOS-117, ATOS-118, ATOS-119, ATOS-120...126 (write a comment in order), AURORA-2480, AURORA-2481, AURORA-2482, AURORA-2483, AURORA-2484, AURORA-2485, AURORA-2486, AURORA-2487, AURORA-2488, AURORA-2489...2505 (write a comment in order), BALOO-2071, BALOO-2072, BALOO-2073, BALOO-2074, BALOO-2076, BALOO-2077, BALOO-2078, BALOO-2079, BALOO-2081, BALOO-2082...2089 (write a comment in order), BLACK-WHITE-VELVET-01, BLACK-WHITE-VELVET-02, BLACK-WHITE-VELVET-03, BLACK-WHITE-VELVET-04, BLACK-WHITE-VELVET-05, BLACK-WHITE-VELVET-06, BLACK-WHITE-VELVET-07, BLACK-WHITE-VELVET-08, BLACK-WHITE-VELVET-09, BLACK-WHITE-VELVET-09, BLACK-WHITE-VELVET-09, BLOOM-01, BLOOM-02, BLOOM-03, BLOOM-04, BLOOM-05, BLOOM-06, BLOOM-07, BLOOM-08, BLOOM-09, BLOOM-10, BRAID-3001, BRAID-3002,