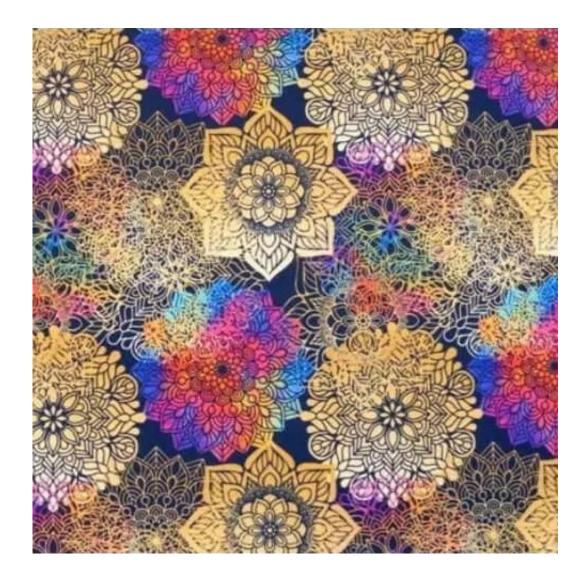

# **Product description**

Upholstered Bench Industrial Style LGM-19 PATTERN-VELVET-26 | Width: 40 cm - 200 cm | Height: 40 cm - 50 cm | Depth: 30 cm - 40 cm |

Technical data

Product-Code:

| LGM-19                  |  |
|-------------------------|--|
| Catalogue number:       |  |
| 22142                   |  |
|                         |  |
| Condition:              |  |
| New                     |  |
|                         |  |
| Bench width:            |  |
| 40 cm - 200 cm          |  |
| Choose from parameter   |  |
|                         |  |
| Bench height:           |  |
| 40 cm - 50 cm           |  |
| Choose from parameter   |  |
|                         |  |
| Bench depth:            |  |
| 30 cm - 40 cm           |  |
| Choose from parameter   |  |
|                         |  |
| Type of fabric:         |  |
| Choose from parameter   |  |
|                         |  |
| Type of fabric (Photo): |  |
| PATTERN-VELVET-26       |  |
|                         |  |
|                         |  |
|                         |  |
|                         |  |

**Height**: 40 cm , 45 cm , 50 cm **Depth**: 30 cm , 35 cm , 40 cm

Type of fabric: PATTERN-VELVET-26 (Photo), ANDRE-1300, ANDRE-1301, ANDRE-1302, ANDRE-1303, ANDRE-1304, ANDRE-1305, ANDRE-1306, ANDRE-1307, ANDRE-1308, ANDRE-1309, ANDRE-1310, ART-DECO-VELVET-01, ART-DECO-VELVET-02, ART-DECO-VELVET-03, ART-DECO-VELVET-04, ART-DECO-VELVET-05, ART-DECO-VELVET-06, ART-DECO-VELVET-07, ART-DECO-VELVET-08, ART-DECO-VELVET-09, ART-DECO-VELVET-10...11 (write a comment in order), ATOS-111, ATOS-112, ATOS-113, ATOS-114, ATOS-115, ATOS-116, ATOS-117, ATOS-118, ATOS-119, ATOS-120...126 (write a comment in order), AURORA-2480, AURORA-2481, AURORA-2482, AURORA-2483, AURORA-2484, AURORA-2485, AURORA-2486, AURORA-2487, AURORA-2488, AURORA-2489...2505 (write a comment in order), BALOO-2071, BALOO-2072, BALOO-2073, BALOO-2074, BALOO-2076, BALOO-2077, BALOO-2078, BALOO-2079, BALOO-2081, BALOO-2082...2089 (write a comment in order), BLACK-WHITE-VELVET-01, BLACK-WHITE-VELVET-02, BLACK-WHITE-VELVET-03, BLACK-WHITE-VELVET-04, BLACK-WHITE-VELVET-05, BLACK-WHITE-VELVET-06, BLACK-WHITE-VELVET-07, BLACK-WHITE-VELVET-08, BLACK-WHITE-VELVET-09, BLACK-WHITE-VELVET-09, BLACK-WHITE-VELVET-09, BLOOM-01, BLOOM-02, BLOOM-03, BLOOM-04, BLOOM-05, BLOOM-06, BLOOM-07, BLOOM-08, BLOOM-09, BLOOM-10, BRAID-3001, BRAID-3002,