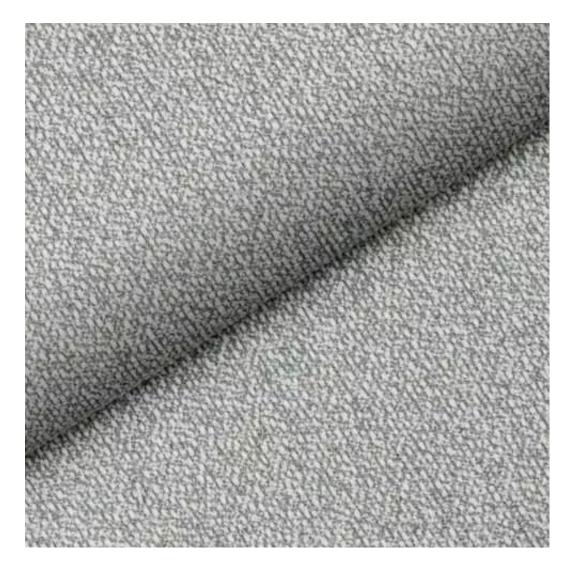

# **Product description**

Upholstered Bench Industrial Style LGM-19 PATTERN-VELVET-26 | Width: 40 cm - 200 cm | Height: 40 cm - 50 cm | Depth: 30 cm - 40 cm |

Technical data

Product-Code:

| LGM-19                  |  |
|-------------------------|--|
| Catalogue number:       |  |
| 22142                   |  |
|                         |  |
| Condition:              |  |
| New                     |  |
|                         |  |
| Bench width:            |  |
| 40 cm - 200 cm          |  |
| Choose from parameter   |  |
|                         |  |
| Bench height:           |  |
| 40 cm - 50 cm           |  |
| Choose from parameter   |  |
|                         |  |
| Bench depth:            |  |
| 30 cm - 40 cm           |  |
| Choose from parameter   |  |
|                         |  |
| Type of fabric:         |  |
| Choose from parameter   |  |
|                         |  |
| Type of fabric (Photo): |  |
| PATTERN-VELVET-26       |  |
|                         |  |
|                         |  |
|                         |  |
|                         |  |

**Height**: 40 cm , 45 cm , 50 cm **Depth**: 30 cm , 35 cm , 40 cm

Type of fabric: PATTERN-VELVET-26 (Photo), ANDRE-1300, ANDRE-1301, ANDRE-1302, ANDRE-1303, ANDRE-1304, ANDRE-1305, ANDRE-1306, ANDRE-1307, ANDRE-1308, ANDRE-1309, ANDRE-1310, ART-DECO-VELVET-01, ART-DECO-VELVET-02, ART-DECO-VELVET-03, ART-DECO-VELVET-04, ART-DECO-VELVET-05, ART-DECO-VELVET-06, ART-DECO-VELVET-07, ART-DECO-VELVET-08, ART-DECO-VELVET-09, ART-DECO-VELVET-10...11 (write a comment in order), ATOS-111, ATOS-112, ATOS-113, ATOS-114, ATOS-115, ATOS-116, ATOS-117, ATOS-118, ATOS-119, ATOS-120...126 (write a comment in order), AURORA-2480, AURORA-2481, AURORA-2482, AURORA-2483, AURORA-2484, AURORA-2485, AURORA-2486, AURORA-2487, AURORA-2488, AURORA-2489...2505 (write a comment in order), BALOO-2071, BALOO-2072, BALOO-2073, BALOO-2074, BALOO-2076, BALOO-2077, BALOO-2078, BALOO-2079, BALOO-2081, BALOO-2082...2089 (write a comment in order), BLACK-WHITE-VELVET-01, BLACK-WHITE-VELVET-02, BLACK-WHITE-VELVET-03, BLACK-WHITE-VELVET-04, BLACK-WHITE-VELVET-05, BLACK-WHITE-VELVET-06, BLACK-WHITE-VELVET-07, BLACK-WHITE-VELVET-08, BLACK-WHITE-VELVET-09, BLACK-WHITE-VELVET-09, BLACK-WHITE-VELVET-09, BLOOM-01, BLOOM-02, BLOOM-03, BLOOM-04, BLOOM-05, BLOOM-06, BLOOM-07, BLOOM-08, BLOOM-09, BLOOM-10, BRAID-3001, BRAID-3002,