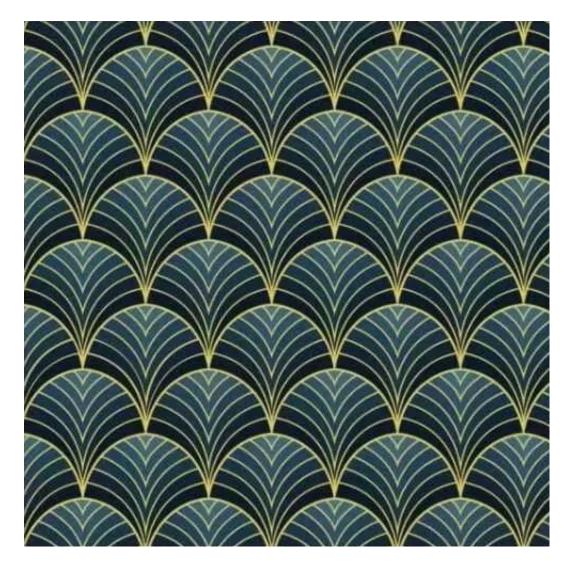

# **Product description**

Upholstered Bench Industrial Style LGM-19 PATTERN-VELVET-26 | Width: 40 cm - 200 cm | Height: 40 cm - 50 cm | Depth: 30 cm - 40 cm |

Technical data

Product-Code:

| LGM-19                  |  |
|-------------------------|--|
| Catalogue number:       |  |
| 22142                   |  |
|                         |  |
| Condition:              |  |
| New                     |  |
|                         |  |
| Bench width:            |  |
| 40 cm - 200 cm          |  |
| Choose from parameter   |  |
|                         |  |
| Bench height:           |  |
| 40 cm - 50 cm           |  |
| Choose from parameter   |  |
|                         |  |
| Bench depth:            |  |
| 30 cm - 40 cm           |  |
| Choose from parameter   |  |
|                         |  |
| Type of fabric:         |  |
| Choose from parameter   |  |
|                         |  |
| Type of fabric (Photo): |  |
| PATTERN-VELVET-26       |  |
|                         |  |
|                         |  |
|                         |  |
|                         |  |

MONSTERA-VELVET

PATTERN-VELVET

PIANO

ROSSA

**SPELLO** 

STRONG

TIERRA

**VENUS** 

**Height**: 40 cm , 45 cm , 50 cm **Depth**: 30 cm , 35 cm , 40 cm

Type of fabric: PATTERN-VELVET-26 (Photo), ANDRE-1300, ANDRE-1301, ANDRE-1302, ANDRE-1303, ANDRE-1304, ANDRE-1305, ANDRE-1306, ANDRE-1307, ANDRE-1308, ANDRE-1309, ANDRE-1310, ART-DECO-VELVET-01, ART-DECO-VELVET-02, ART-DECO-VELVET-03, ART-DECO-VELVET-04, ART-DECO-VELVET-05, ART-DECO-VELVET-06, ART-DECO-VELVET-07, ART-DECO-VELVET-08, ART-DECO-VELVET-09, ART-DECO-VELVET-10...11 (write a comment in order), ATOS-111, ATOS-112, ATOS-113, ATOS-114, ATOS-115, ATOS-116, ATOS-117, ATOS-118, ATOS-119, ATOS-120...126 (write a comment in order), AURORA-2480, AURORA-2481, AURORA-2482, AURORA-2483, AURORA-2484, AURORA-2485, AURORA-2486, AURORA-2487, AURORA-2488, AURORA-2489...2505 (write a comment in order), BALOO-2071, BALOO-2072, BALOO-2073, BALOO-2074, BALOO-2076, BALOO-2077, BALOO-2078, BALOO-2079, BALOO-2081, BALOO-2082...2089 (write a comment in order), BLACK-WHITE-VELVET-01, BLACK-WHITE-VELVET-02, BLACK-WHITE-VELVET-03, BLACK-WHITE-VELVET-04, BLACK-WHITE-VELVET-05, BLACK-WHITE-VELVET-06, BLACK-WHITE-VELVET-07, BLACK-WHITE-VELVET-08, BLACK-WHITE-VELVET-09, BLACK-WHITE-VELVET-09, BLACK-WHITE-VELVET-09, BLOOM-01, BLOOM-02, BLOOM-03, BLOOM-04, BLOOM-05, BLOOM-06, BLOOM-07, BLOOM-08, BLOOM-09, BLOOM-10, BRAID-3001, BRAID-3002,