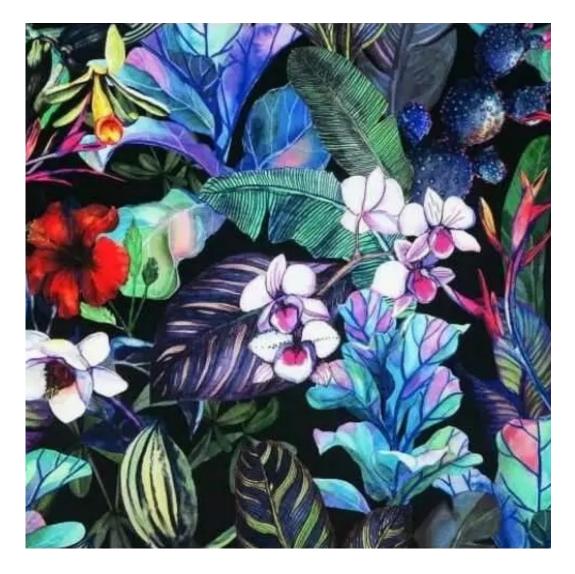

PATTERN-VELVET-12

Product description

**Depth**: 30 cm , 35 cm , 40 cm

**Type of fabric**: PATTERN-VELVET-12 (Photo), ANDRE-1300, ANDRE-1301, ANDRE-1302, ANDRE-1303, ANDRE-1304, ANDRE-1305, ANDRE-1306, ANDRE-1307, ANDRE-1308, ANDRE-1309, ANDRE-1310, ART-DECO-VELVET-01, ART-DECO-VELVET-02, ART-DECO-VELVET-03, ART-DECO-VELVET-04, ART-DECO-VELVET-05, ART-DECO-VELVET-06, ART-DECO-VELVET-07, ART-DECO-VELVET-08, ART-DECO-VELVET-09, ART-DECO-VELVET-10..11 (write a comment in order), ATOS-111, ATOS-112, ATOS-113, ATOS-114, ATOS-115, ATOS-116, ATOS-117, ATOS-118, ATOS-119, ATOS-120..126 (write a comment in order), AURORA-2480, AURORA-2481, AURORA-2482, AURORA-2483, AURORA-2484, AURORA-2485, AURORA-2486, AURORA-2487, AURORA-2488, AURORA-2489..2505 (write a comment in order), BALOO-2071, BALOO-2072, BALOO-2073, BALOO-2074, BALOO-2076, BALOO-2077, BALOO-2078, BALOO-2079, BALOO-2081, BALOO-2082..2089 (write a comment in order), BLACK-WHITE-VELVET-01, BLACK-WHITE-VELVET-02, BLACK-WHITE-VELVET-03, BLACK-WHITE-VELVET-04, BLACK-WHITE-VELVET-05, BLACK-WHITE-VELVET-06, BLACK-WHITE-VELVET-07, BLACK-WHITE-VELVET-08, BLACK-WHITE-VELVET-09, BLACK-WHITE-VELVET-09, BLACK-WHITE-VELVET-00, BLACM-00, BLACM-0