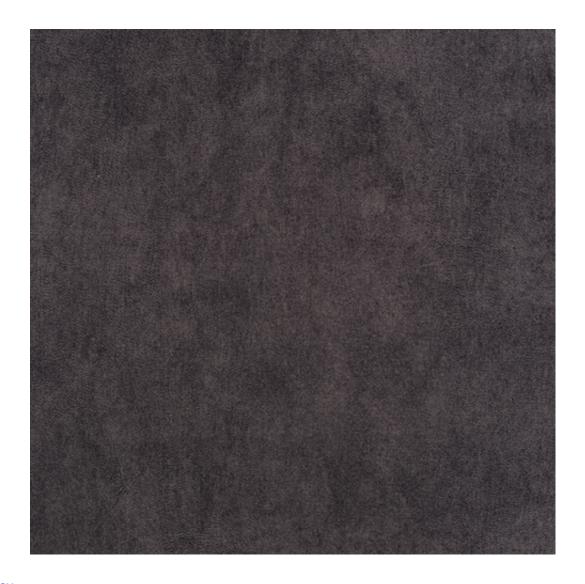

## **Product description**

Upholstered Bench Industrial Style LGM-19 PATTERN-VELVET-12 | Width: 40 cm - 200 cm | Height: 40 cm - 50 cm | Depth: 30 cm - 40 cm |

Technical data

Product-Code:

Bench height:

40 cm - 50 cm

Choose from parameter

Bench depth:

30 cm - 40 cm

Choose from parameter

Type of fabric: Choose from parameter

Type of fabric (Photo):

PATTERN-VELVET-12

Product description