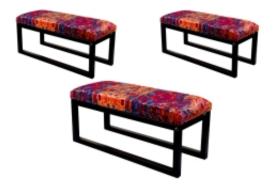

# Upholstered Bench Industrial Style LGM-19 PATTERN-VELVET-12

| Number        | 22141            |  |
|---------------|------------------|--|
| Producer code | LGM-19           |  |
| Manufacturer  | Emra Wood Design |  |

## **Product description**

Upholstered Bench Industrial Style LGM-19 PATTERN-VELVET-12 | Width: 40 cm - 200 cm | Height: 40 cm - 50 cm | Depth: 30 cm - 40 cm |

Technical data

Product-Code:

#### Upholstered Bench Industrial Style LGM-19 PATTERN-VELVET-12

- A functional and practical bench for hallway, living room, bedroom, dressing room, bathroom, reception and office
- Some bench models have a practical shelf for shoes
- The frame and upholstery are made of the highest quality materials
- Production of the bench according to customer requirements

Product features

- Very high-quality and precise workmanship directly from the manufacturer
- The bench features an interchangeable seat to adapt the product to the future appearance of the room
- The bench does not require self-assembly and is delivered to the customer in its entirety
- Take a look at our fabric palette for more options
- We are at your disposal if you have any questions about the product
- By purchasing a product, you are buying a non-prefabricated item made according to specifications (selection of color, upholstery, materials, etc.)