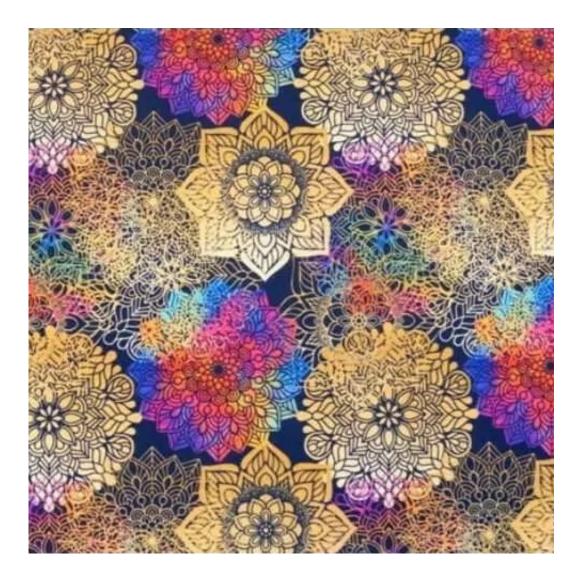

## **Product description**

Upholstered Bench Industrial Style LGM-19 PATTERN-VELVET-12 | Width: 40 cm - 200 cm | Height: 40 cm - 50 cm | Depth: 30 cm - 40 cm |

Technical data

Product-Code:

PATTERN-VELVET-12

Product description

**Depth**: 30 cm , 35 cm , 40 cm

**Type of fabric**: PATTERN-VELVET-12 (Photo), ANDRE-1300, ANDRE-1301, ANDRE-1302, ANDRE-1303, ANDRE-1304, ANDRE-1305, ANDRE-1306, ANDRE-1307, ANDRE-1308, ANDRE-1309, ANDRE-1310, ART-DECO-VELVET-01, ART-DECO-VELVET-02, ART-DECO-VELVET-03, ART-DECO-VELVET-04, ART-DECO-VELVET-05, ART-DECO-VELVET-06, ART-DECO-VELVET-07, ART-DECO-VELVET-08, ART-DECO-VELVET-09, ART-DECO-VELVET-10..11 (write a comment in order), ATOS-111, ATOS-112, ATOS-113, ATOS-114, ATOS-115, ATOS-116, ATOS-117, ATOS-118, ATOS-119, ATOS-120..126 (write a comment in order), AURORA-2480, AURORA-2481, AURORA-2482, AURORA-2483, AURORA-2484, AURORA-2485, AURORA-2486, AURORA-2487, AURORA-2488, AURORA-2489..2505 (write a comment in order), BALOO-2071, BALOO-2072, BALOO-2073, BALOO-2074, BALOO-2076, BALOO-2077, BALOO-2078, BALOO-2079, BALOO-2081, BALOO-2082..2089 (write a comment in order), BLACK-WHITE-VELVET-01, BLACK-WHITE-VELVET-02, BLACK-WHITE-VELVET-03, BLACK-WHITE-VELVET-04, BLACK-WHITE-VELVET-05, BLACK-WHITE-VELVET-06, BLACK-WHITE-VELVET-07, BLACK-WHITE-VELVET-08, BLACK-WHITE-VELVET-09, BLACK-WHITE-VELVET-09, BLACK-WHITE-VELVET-00, BLACM-00, BLACM-0