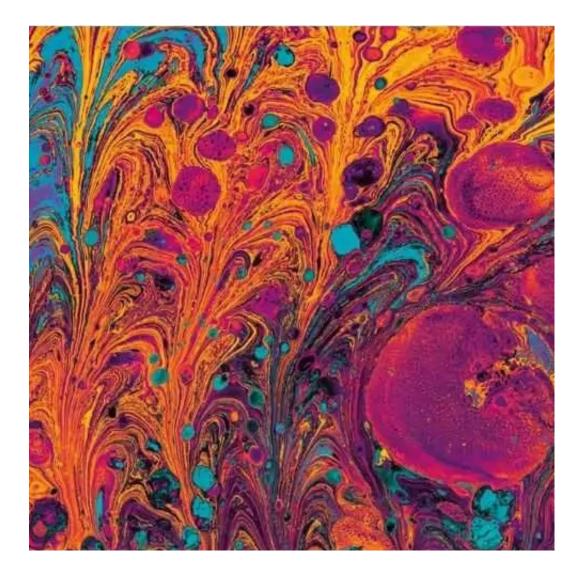

PATTERN-VELVET-12

Product description

## PATTERN-VELVET

PIANO

ROSSA

SPELLO

STRONG

TIERRA

VENUS

VERA

**Depth**: 30 cm , 35 cm , 40 cm

**Type of fabric**: PATTERN-VELVET-12 (Photo), ANDRE-1300, ANDRE-1301, ANDRE-1302, ANDRE-1303, ANDRE-1304, ANDRE-1305, ANDRE-1306, ANDRE-1307, ANDRE-1308, ANDRE-1309, ANDRE-1310, ART-DECO-VELVET-01, ART-DECO-VELVET-02, ART-DECO-VELVET-03, ART-DECO-VELVET-04, ART-DECO-VELVET-05, ART-DECO-VELVET-06, ART-DECO-VELVET-07, ART-DECO-VELVET-08, ART-DECO-VELVET-09, ART-DECO-VELVET-10..11 (write a comment in order), ATOS-111, ATOS-112, ATOS-113, ATOS-114, ATOS-115, ATOS-116, ATOS-117, ATOS-118, ATOS-119, ATOS-120..126 (write a comment in order), AURORA-2480, AURORA-2481, AURORA-2482, AURORA-2483, AURORA-2484, AURORA-2485, AURORA-2486, AURORA-2487, AURORA-2488, AURORA-2489..2505 (write a comment in order), BALOO-2071, BALOO-2072, BALOO-2073, BALOO-2074, BALOO-2076, BALOO-2077, BALOO-2078, BALOO-2079, BALOO-2081, BALOO-2082..2089 (write a comment in order), BLACK-WHITE-VELVET-01, BLACK-WHITE-VELVET-02, BLACK-WHITE-VELVET-03, BLACK-WHITE-VELVET-04, BLACK-WHITE-VELVET-05, BLACK-WHITE-VELVET-06, BLACK-WHITE-VELVET-07, BLACK-WHITE-VELVET-08, BLACK-WHITE-VELVET-09, BLACK-WHITE-VELVET-09, BLACK-WHITE-VELVET-00, BLACM-00, BLACM-0