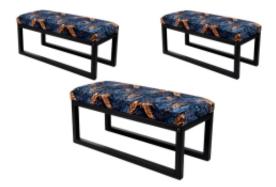

# Upholstered Bench Industrial Style LGM-19 MONSTERA-VELVET-33

| Number        | 22143            |  |
|---------------|------------------|--|
| Producer code | LGM-19           |  |
| Manufacturer  | Emra Wood Design |  |

## **Product description**

Upholstered Bench Industrial Style LGM-19 MONSTERA-VELVET-33 | Width: 40 cm - 200 cm | Height: 40 cm - 50 cm | Depth: 30 cm - 40 cm |

Technical data

Product-Code:

#### Upholstered Bench Industrial Style LGM-19 MONSTERA-VELVET-33

- A functional and practical bench for hallway, living room, bedroom, dressing room, bathroom, reception and office
- Some bench models have a practical shelf for shoes
- The frame and upholstery are made of the highest quality materials
- Production of the bench according to customer requirements