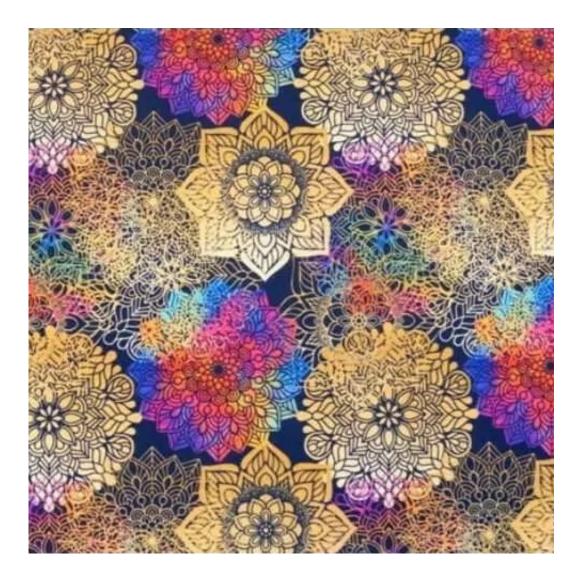

## **Product description**

Upholstered Bench Industrial Style LGM-19 MONSTERA-VELVET-33 | Width: 40 cm - 200 cm | Height: 40 cm - 50 cm | Depth: 30 cm - 40 cm |

Technical data

Product-Code:

Bench height:

40 cm - 50 cm

Choose from parameter

Bench depth:

30 cm - 40 cm

Choose from parameter

Type of fabric: Choose from parameter

Type of fabric (Photo):

MONSTERA-VELVET-33

## MILTON-NEW

MIU

MONSTERA-VELVET