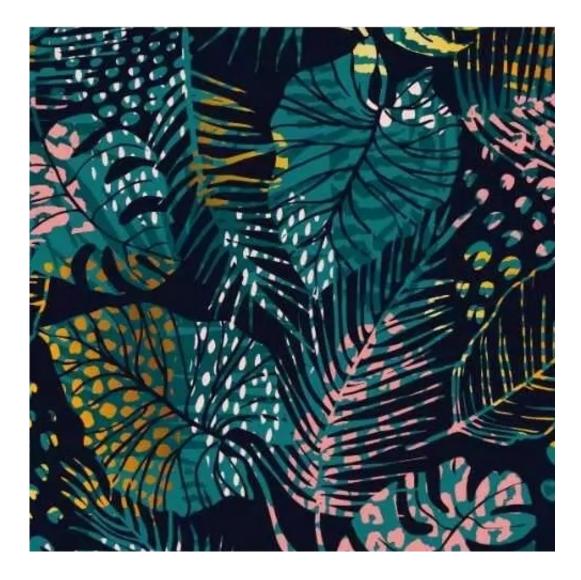

Bench height:

40 cm - 50 cm

Choose from parameter

Bench depth:

30 cm - 40 cm

Choose from parameter

Type of fabric: Choose from parameter

Type of fabric (Photo):

MONSTERA-VELVET-33

## MILTON-NEW

MIU

MONSTERA-VELVET