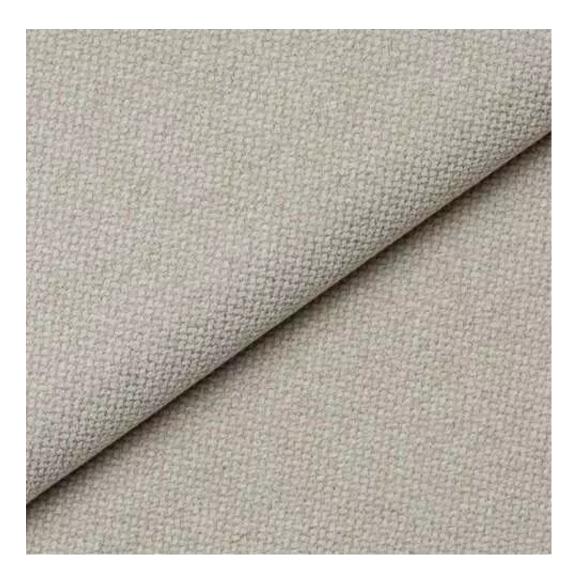

Bench height:

40 cm - 50 cm

Choose from parameter

Bench depth:

30 cm - 40 cm

Choose from parameter

Type of fabric: Choose from parameter

Type of fabric (Photo):

MONSTERA-VELVET-33