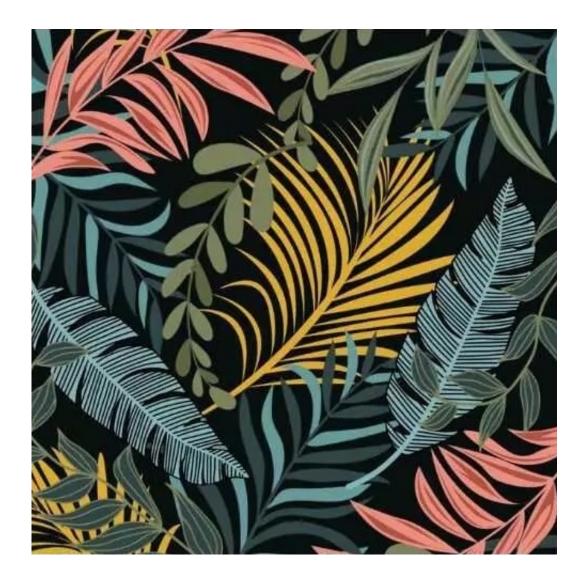

# **Product description**

Upholstered Bench Industrial Style LGM-19 LEAF-VELVET-02 | Width: 40 cm - 200 cm | Height: 40 cm - 50 cm | Depth: 30 cm - 40 cm |

Technical data

Product-Code:

| LGM-19                  |  |  |  |
|-------------------------|--|--|--|
| Catalogue number:       |  |  |  |
| 22140                   |  |  |  |
| Condition:              |  |  |  |
| New                     |  |  |  |
| Bench width:            |  |  |  |
| 40 cm - 200 cm          |  |  |  |
| Choose from parameter   |  |  |  |
| Bench height:           |  |  |  |
| 40 cm - 50 cm           |  |  |  |
| Choose from parameter   |  |  |  |
| Bench depth:            |  |  |  |
| 30 cm - 40 cm           |  |  |  |
| Choose from parameter   |  |  |  |
| Type of fabric:         |  |  |  |
| Choose from parameter   |  |  |  |
| Type of fabric (Photo): |  |  |  |
| LEAF-VELVET-02          |  |  |  |
|                         |  |  |  |
|                         |  |  |  |
|                         |  |  |  |
|                         |  |  |  |

HYGGE

LEAF-VELVET

LIKE-ME

LINEA

MANDALA-VELVET

MAYA

MILTON-NEW

MIU