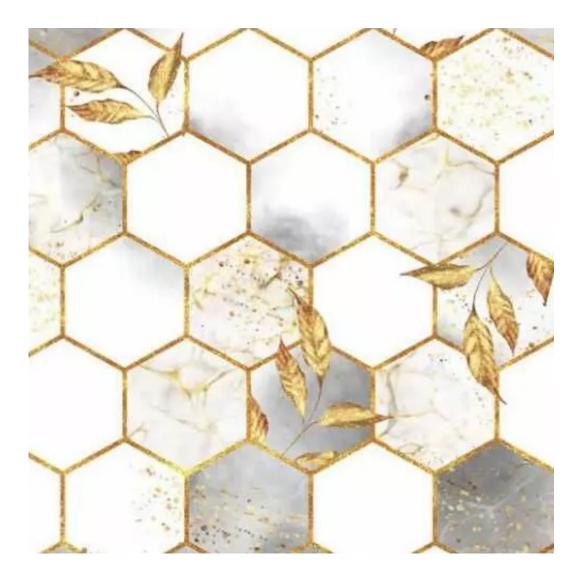

# **Product description**

Upholstered Bench Industrial Style LGM-19 LEAF-VELVET-02 | Width: 40 cm - 200 cm | Height: 40 cm - 50 cm | Depth: 30 cm - 40 cm |

Technical data

Product-Code:

| LGM-19                  |  |  |  |
|-------------------------|--|--|--|
| Catalogue number:       |  |  |  |
| 22140                   |  |  |  |
| Condition:              |  |  |  |
| New                     |  |  |  |
| Bench width:            |  |  |  |
| 40 cm - 200 cm          |  |  |  |
| Choose from parameter   |  |  |  |
| Bench height:           |  |  |  |
| 40 cm - 50 cm           |  |  |  |
| Choose from parameter   |  |  |  |
| Bench depth:            |  |  |  |
| 30 cm - 40 cm           |  |  |  |
| Choose from parameter   |  |  |  |
| Type of fabric:         |  |  |  |
| Choose from parameter   |  |  |  |
| Type of fabric (Photo): |  |  |  |
| LEAF-VELVET-02          |  |  |  |
|                         |  |  |  |
|                         |  |  |  |
|                         |  |  |  |
|                         |  |  |  |

**Height**: 40 cm , 45 cm , 50 cm **Depth**: 30 cm , 35 cm , 40 cm

Type of fabric: LEAF-VELVET-02 (Photo), ANDRE-1300, ANDRE-1301, ANDRE-1302, ANDRE-1303, ANDRE-1304, ANDRE-1305, ANDRE-1306, ANDRE-1307, ANDRE-1308, ANDRE-1309, ANDRE-1310, ART-DECO-VELVET-01, ART-DECO-VELVET-02, ART-DECO-VELVET-03, ART-DECO-VELVET-04, ART-DECO-VELVET-05, ART-DECO-VELVET-06, ART-DECO-VELVET-07, ART-DECO-VELVET-08, ART-DECO-VELVET-09, ART-DECO-VELVET-10...11 (write a comment in order), ATOS-111, ATOS-112, ATOS-113, ATOS-114, ATOS-115, ATOS-116, ATOS-117, ATOS-118, ATOS-119, ATOS-120...126 (write a comment in order), AURORA-2480, AURORA-2481, AURORA-2482, AURORA-2483, AURORA-2484, AURORA-2485, AURORA-2486, AURORA-2487, AURORA-2488, AURORA-2489...2505 (write a comment in order), BALOO-2071, BALOO-2072, BALOO-2073, BALOO-2074, BALOO-2076, BALOO-2077, BALOO-2078, BALOO-2079, BALOO-2081, BALOO-2082...2089 (write a comment in order), BLACK-WHITE-VELVET-01, BLACK-WHITE-VELVET-02, BLACK-WHITE-VELVET-03, BLACK-WHITE-VELVET-04, BLACK-WHITE-VELVET-05, BLACK-WHITE-VELVET-06, BLACK-WHITE-VELVET-07, BLACK-WHITE-VELVET-08, BLACK-WHITE-VELVET-09, BLACK-WHITE-VELVET-09, BLACK-WHITE-VELVET-09, BLOOM-01, BLOOM-02, BLOOM-03, BLOOM-04, BLOOM-05, BLOOM-06, BLOOM-07, BLOOM-08, BLOOM-09, BLOOM-10, BRAID-3001, BRAID-3002,