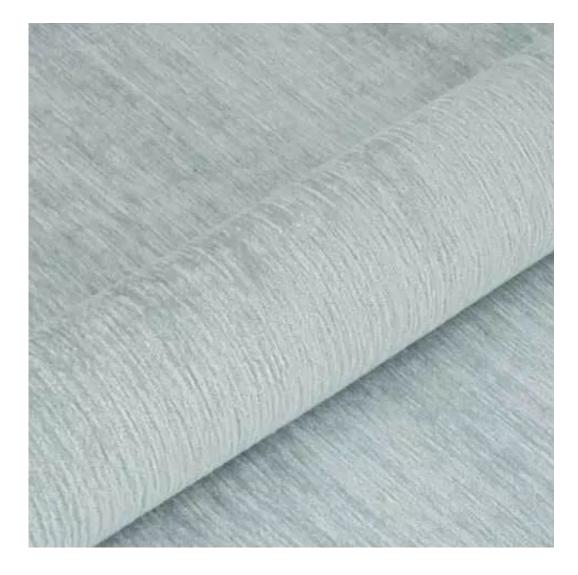

# **Product description**

Upholstered Bench Industrial Style LGM-19 LEAF-VELVET-02 | Width: 40 cm - 200 cm | Height: 40 cm - 50 cm | Depth: 30 cm - 40 cm |

Technical data

Product-Code:

| LGM-19                  |  |  |  |
|-------------------------|--|--|--|
| Catalogue number:       |  |  |  |
| 22140                   |  |  |  |
| Condition:              |  |  |  |
| New                     |  |  |  |
| Bench width:            |  |  |  |
| 40 cm - 200 cm          |  |  |  |
| Choose from parameter   |  |  |  |
| Bench height:           |  |  |  |
| 40 cm - 50 cm           |  |  |  |
| Choose from parameter   |  |  |  |
| Bench depth:            |  |  |  |
| 30 cm - 40 cm           |  |  |  |
| Choose from parameter   |  |  |  |
| Type of fabric:         |  |  |  |
| Choose from parameter   |  |  |  |
| Type of fabric (Photo): |  |  |  |
| LEAF-VELVET-02          |  |  |  |
|                         |  |  |  |
|                         |  |  |  |
|                         |  |  |  |
|                         |  |  |  |

**Height**: 40 cm , 45 cm , 50 cm **Depth**: 30 cm , 35 cm , 40 cm

Type of fabric: LEAF-VELVET-02 (Photo), ANDRE-1300, ANDRE-1301, ANDRE-1302, ANDRE-1303, ANDRE-1304, ANDRE-1305, ANDRE-1306, ANDRE-1307, ANDRE-1308, ANDRE-1309, ANDRE-1310, ART-DECO-VELVET-01, ART-DECO-VELVET-02, ART-DECO-VELVET-03, ART-DECO-VELVET-04, ART-DECO-VELVET-05, ART-DECO-VELVET-06, ART-DECO-VELVET-07, ART-DECO-VELVET-08, ART-DECO-VELVET-09, ART-DECO-VELVET-10...11 (write a comment in order), ATOS-111, ATOS-112, ATOS-113, ATOS-114, ATOS-115, ATOS-116, ATOS-117, ATOS-118, ATOS-119, ATOS-120...126 (write a comment in order), AURORA-2480, AURORA-2481, AURORA-2482, AURORA-2483, AURORA-2484, AURORA-2485, AURORA-2486, AURORA-2487, AURORA-2488, AURORA-2489...2505 (write a comment in order), BALOO-2071, BALOO-2072, BALOO-2073, BALOO-2074, BALOO-2076, BALOO-2077, BALOO-2078, BALOO-2079, BALOO-2081, BALOO-2082...2089 (write a comment in order), BLACK-WHITE-VELVET-01, BLACK-WHITE-VELVET-02, BLACK-WHITE-VELVET-03, BLACK-WHITE-VELVET-04, BLACK-WHITE-VELVET-05, BLACK-WHITE-VELVET-06, BLACK-WHITE-VELVET-07, BLACK-WHITE-VELVET-08, BLACK-WHITE-VELVET-09, BLACK-WHITE-VELVET-09, BLACK-WHITE-VELVET-09, BLOOM-01, BLOOM-02, BLOOM-03, BLOOM-04, BLOOM-05, BLOOM-06, BLOOM-07, BLOOM-08, BLOOM-09, BLOOM-10, BRAID-3001, BRAID-3002,