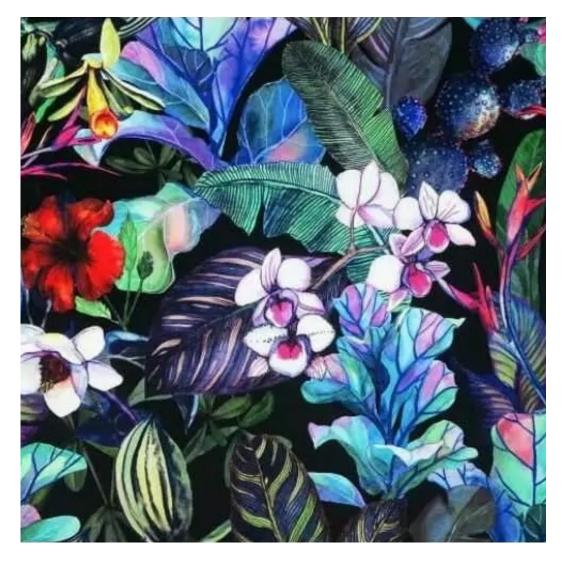

# **Product description**

Upholstered Bench Industrial Style LGM-19 LEAF-VELVET-02 | Width: 40 cm - 200 cm | Height: 40 cm - 50 cm | Depth: 30 cm - 40 cm |

Technical data

Product-Code:

| LGM-19                  |  |  |  |
|-------------------------|--|--|--|
| Catalogue number:       |  |  |  |
| 22140                   |  |  |  |
| Condition:              |  |  |  |
| New                     |  |  |  |
| Bench width:            |  |  |  |
| 40 cm - 200 cm          |  |  |  |
| Choose from parameter   |  |  |  |
| Bench height:           |  |  |  |
| 40 cm - 50 cm           |  |  |  |
| Choose from parameter   |  |  |  |
| Bench depth:            |  |  |  |
| 30 cm - 40 cm           |  |  |  |
| Choose from parameter   |  |  |  |
| Type of fabric:         |  |  |  |
| Choose from parameter   |  |  |  |
| Type of fabric (Photo): |  |  |  |
| LEAF-VELVET-02          |  |  |  |
|                         |  |  |  |
|                         |  |  |  |
|                         |  |  |  |
|                         |  |  |  |

**Height**: 40 cm , 45 cm , 50 cm **Depth**: 30 cm , 35 cm , 40 cm

Type of fabric: LEAF-VELVET-02 (Photo), ANDRE-1300, ANDRE-1301, ANDRE-1302, ANDRE-1303, ANDRE-1304, ANDRE-1305, ANDRE-1306, ANDRE-1307, ANDRE-1308, ANDRE-1309, ANDRE-1310, ART-DECO-VELVET-01, ART-DECO-VELVET-02, ART-DECO-VELVET-03, ART-DECO-VELVET-04, ART-DECO-VELVET-05, ART-DECO-VELVET-06, ART-DECO-VELVET-07, ART-DECO-VELVET-08, ART-DECO-VELVET-09, ART-DECO-VELVET-10...11 (write a comment in order), ATOS-111, ATOS-112, ATOS-113, ATOS-114, ATOS-115, ATOS-116, ATOS-117, ATOS-118, ATOS-119, ATOS-120...126 (write a comment in order), AURORA-2480, AURORA-2481, AURORA-2482, AURORA-2483, AURORA-2484, AURORA-2485, AURORA-2486, AURORA-2487, AURORA-2488, AURORA-2489...2505 (write a comment in order), BALOO-2071, BALOO-2072, BALOO-2073, BALOO-2074, BALOO-2076, BALOO-2077, BALOO-2078, BALOO-2079, BALOO-2081, BALOO-2082...2089 (write a comment in order), BLACK-WHITE-VELVET-01, BLACK-WHITE-VELVET-02, BLACK-WHITE-VELVET-03, BLACK-WHITE-VELVET-04, BLACK-WHITE-VELVET-05, BLACK-WHITE-VELVET-06, BLACK-WHITE-VELVET-07, BLACK-WHITE-VELVET-08, BLACK-WHITE-VELVET-09, BLACK-WHITE-VELVET-09, BLACK-WHITE-VELVET-09, BLOOM-01, BLOOM-02, BLOOM-03, BLOOM-04, BLOOM-05, BLOOM-06, BLOOM-07, BLOOM-08, BLOOM-09, BLOOM-10, BRAID-3001, BRAID-3002,