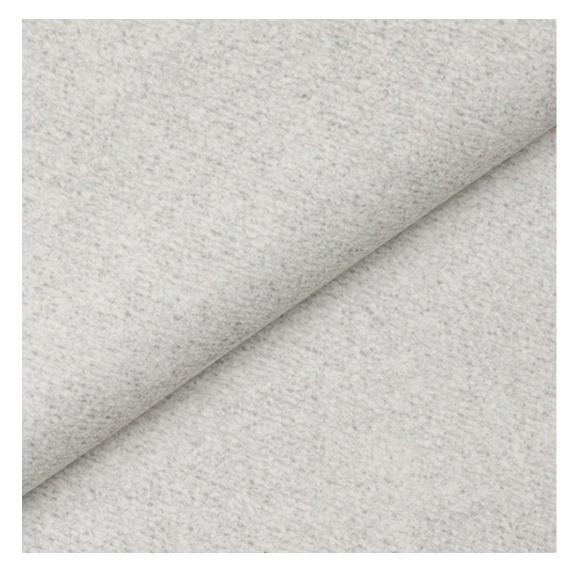

# **Product description**

Upholstered Bench Industrial Style LGM-19 LEAF-VELVET-02 | Width: 40 cm - 200 cm | Height: 40 cm - 50 cm | Depth: 30 cm - 40 cm |

Technical data

Product-Code:

| LGM-19                  |  |  |  |
|-------------------------|--|--|--|
| Catalogue number:       |  |  |  |
| 22140                   |  |  |  |
| Condition:              |  |  |  |
| New                     |  |  |  |
| Bench width:            |  |  |  |
| 40 cm - 200 cm          |  |  |  |
| Choose from parameter   |  |  |  |
| Bench height:           |  |  |  |
| 40 cm - 50 cm           |  |  |  |
| Choose from parameter   |  |  |  |
| Bench depth:            |  |  |  |
| 30 cm - 40 cm           |  |  |  |
| Choose from parameter   |  |  |  |
| Type of fabric:         |  |  |  |
| Choose from parameter   |  |  |  |
| Type of fabric (Photo): |  |  |  |
| LEAF-VELVET-02          |  |  |  |
|                         |  |  |  |
|                         |  |  |  |
|                         |  |  |  |
|                         |  |  |  |

**Height**: 40 cm , 45 cm , 50 cm **Depth**: 30 cm , 35 cm , 40 cm

Type of fabric: LEAF-VELVET-02 (Photo), ANDRE-1300, ANDRE-1301, ANDRE-1302, ANDRE-1303, ANDRE-1304, ANDRE-1305, ANDRE-1306, ANDRE-1307, ANDRE-1308, ANDRE-1309, ANDRE-1310, ART-DECO-VELVET-01, ART-DECO-VELVET-02, ART-DECO-VELVET-03, ART-DECO-VELVET-04, ART-DECO-VELVET-05, ART-DECO-VELVET-06, ART-DECO-VELVET-07, ART-DECO-VELVET-08, ART-DECO-VELVET-09, ART-DECO-VELVET-10...11 (write a comment in order), ATOS-111, ATOS-112, ATOS-113, ATOS-114, ATOS-115, ATOS-116, ATOS-117, ATOS-118, ATOS-119, ATOS-120...126 (write a comment in order), AURORA-2480, AURORA-2481, AURORA-2482, AURORA-2483, AURORA-2484, AURORA-2485, AURORA-2486, AURORA-2487, AURORA-2488, AURORA-2489...2505 (write a comment in order), BALOO-2071, BALOO-2072, BALOO-2073, BALOO-2074, BALOO-2076, BALOO-2077, BALOO-2078, BALOO-2079, BALOO-2081, BALOO-2082...2089 (write a comment in order), BLACK-WHITE-VELVET-01, BLACK-WHITE-VELVET-02, BLACK-WHITE-VELVET-03, BLACK-WHITE-VELVET-04, BLACK-WHITE-VELVET-05, BLACK-WHITE-VELVET-06, BLACK-WHITE-VELVET-07, BLACK-WHITE-VELVET-08, BLACK-WHITE-VELVET-09, BLACK-WHITE-VELVET-09, BLACK-WHITE-VELVET-09, BLOOM-01, BLOOM-02, BLOOM-03, BLOOM-04, BLOOM-05, BLOOM-06, BLOOM-07, BLOOM-08, BLOOM-09, BLOOM-10, BRAID-3001, BRAID-3002,