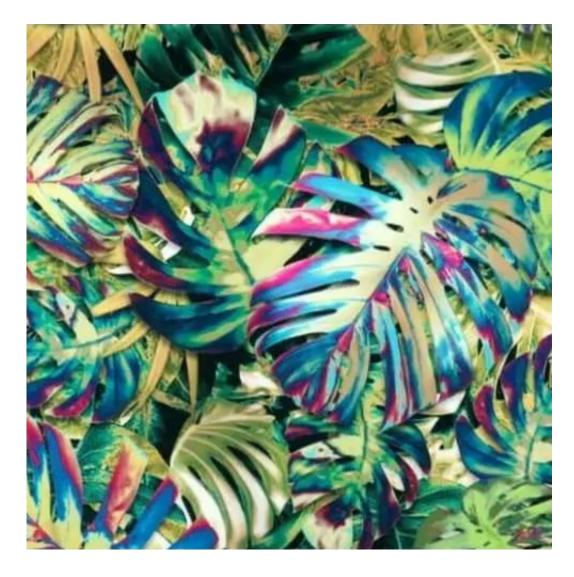

# **Product description**

Upholstered Bench Industrial Style LGM-19 LEAF-VELVET-02 | Width: 40 cm - 200 cm | Height: 40 cm - 50 cm | Depth: 30 cm - 40 cm |

Technical data

Product-Code:

| LGM-19                  |  |  |  |
|-------------------------|--|--|--|
| Catalogue number:       |  |  |  |
| 22140                   |  |  |  |
| Condition:              |  |  |  |
| New                     |  |  |  |
| Bench width:            |  |  |  |
| 40 cm - 200 cm          |  |  |  |
| Choose from parameter   |  |  |  |
| Bench height:           |  |  |  |
| 40 cm - 50 cm           |  |  |  |
| Choose from parameter   |  |  |  |
| Bench depth:            |  |  |  |
| 30 cm - 40 cm           |  |  |  |
| Choose from parameter   |  |  |  |
| Type of fabric:         |  |  |  |
| Choose from parameter   |  |  |  |
| Type of fabric (Photo): |  |  |  |
| LEAF-VELVET-02          |  |  |  |
|                         |  |  |  |
|                         |  |  |  |
|                         |  |  |  |
|                         |  |  |  |

HYGGE

LEAF-VELVET

LIKE-ME

LINEA

MANDALA-VELVET

MAYA

MILTON-NEW

MIU

**Height**: 40 cm , 45 cm , 50 cm **Depth**: 30 cm , 35 cm , 40 cm

Type of fabric: LEAF-VELVET-02 (Photo), ANDRE-1300, ANDRE-1301, ANDRE-1302, ANDRE-1303, ANDRE-1304, ANDRE-1305, ANDRE-1306, ANDRE-1307, ANDRE-1308, ANDRE-1309, ANDRE-1310, ART-DECO-VELVET-01, ART-DECO-VELVET-02, ART-DECO-VELVET-03, ART-DECO-VELVET-04, ART-DECO-VELVET-05, ART-DECO-VELVET-06, ART-DECO-VELVET-07, ART-DECO-VELVET-08, ART-DECO-VELVET-09, ART-DECO-VELVET-10...11 (write a comment in order), ATOS-111, ATOS-112, ATOS-113, ATOS-114, ATOS-115, ATOS-116, ATOS-117, ATOS-118, ATOS-119, ATOS-120...126 (write a comment in order), AURORA-2480, AURORA-2481, AURORA-2482, AURORA-2483, AURORA-2484, AURORA-2485, AURORA-2486, AURORA-2487, AURORA-2488, AURORA-2489...2505 (write a comment in order), BALOO-2071, BALOO-2072, BALOO-2073, BALOO-2074, BALOO-2076, BALOO-2077, BALOO-2078, BALOO-2079, BALOO-2081, BALOO-2082...2089 (write a comment in order), BLACK-WHITE-VELVET-01, BLACK-WHITE-VELVET-02, BLACK-WHITE-VELVET-03, BLACK-WHITE-VELVET-04, BLACK-WHITE-VELVET-05, BLACK-WHITE-VELVET-06, BLACK-WHITE-VELVET-07, BLACK-WHITE-VELVET-08, BLACK-WHITE-VELVET-09, BLACK-WHITE-VELVET-09, BLACK-WHITE-VELVET-09, BLOOM-01, BLOOM-02, BLOOM-03, BLOOM-04, BLOOM-05, BLOOM-06, BLOOM-07, BLOOM-08, BLOOM-09, BLOOM-10, BRAID-3001, BRAID-3002,