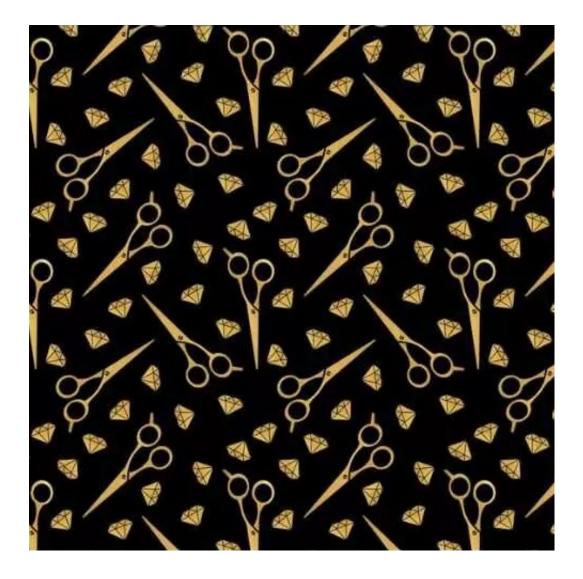

# **Product description**

Upholstered Bench Industrial Style LGM-19 LEAF-VELVET-02 | Width: 40 cm - 200 cm | Height: 40 cm - 50 cm | Depth: 30 cm - 40 cm |

Technical data

Product-Code:

| LGM-19                  |  |  |  |
|-------------------------|--|--|--|
| Catalogue number:       |  |  |  |
| 22140                   |  |  |  |
| Condition:              |  |  |  |
| New                     |  |  |  |
| Bench width:            |  |  |  |
| 40 cm - 200 cm          |  |  |  |
| Choose from parameter   |  |  |  |
| Bench height:           |  |  |  |
| 40 cm - 50 cm           |  |  |  |
| Choose from parameter   |  |  |  |
| Bench depth:            |  |  |  |
| 30 cm - 40 cm           |  |  |  |
| Choose from parameter   |  |  |  |
| Type of fabric:         |  |  |  |
| Choose from parameter   |  |  |  |
| Type of fabric (Photo): |  |  |  |
| LEAF-VELVET-02          |  |  |  |
|                         |  |  |  |
|                         |  |  |  |
|                         |  |  |  |
|                         |  |  |  |

**Height**: 40 cm , 45 cm , 50 cm **Depth**: 30 cm , 35 cm , 40 cm

Type of fabric: LEAF-VELVET-02 (Photo), ANDRE-1300, ANDRE-1301, ANDRE-1302, ANDRE-1303, ANDRE-1304, ANDRE-1305, ANDRE-1306, ANDRE-1307, ANDRE-1308, ANDRE-1309, ANDRE-1310, ART-DECO-VELVET-01, ART-DECO-VELVET-02, ART-DECO-VELVET-03, ART-DECO-VELVET-04, ART-DECO-VELVET-05, ART-DECO-VELVET-06, ART-DECO-VELVET-07, ART-DECO-VELVET-08, ART-DECO-VELVET-09, ART-DECO-VELVET-10...11 (write a comment in order), ATOS-111, ATOS-112, ATOS-113, ATOS-114, ATOS-115, ATOS-116, ATOS-117, ATOS-118, ATOS-119, ATOS-120...126 (write a comment in order), AURORA-2480, AURORA-2481, AURORA-2482, AURORA-2483, AURORA-2484, AURORA-2485, AURORA-2486, AURORA-2487, AURORA-2488, AURORA-2489...2505 (write a comment in order), BALOO-2071, BALOO-2072, BALOO-2073, BALOO-2074, BALOO-2076, BALOO-2077, BALOO-2078, BALOO-2079, BALOO-2081, BALOO-2082...2089 (write a comment in order), BLACK-WHITE-VELVET-01, BLACK-WHITE-VELVET-02, BLACK-WHITE-VELVET-03, BLACK-WHITE-VELVET-04, BLACK-WHITE-VELVET-05, BLACK-WHITE-VELVET-06, BLACK-WHITE-VELVET-07, BLACK-WHITE-VELVET-08, BLACK-WHITE-VELVET-09, BLACK-WHITE-VELVET-09, BLACK-WHITE-VELVET-09, BLOOM-01, BLOOM-02, BLOOM-03, BLOOM-04, BLOOM-05, BLOOM-06, BLOOM-07, BLOOM-08, BLOOM-09, BLOOM-10, BRAID-3001, BRAID-3002,