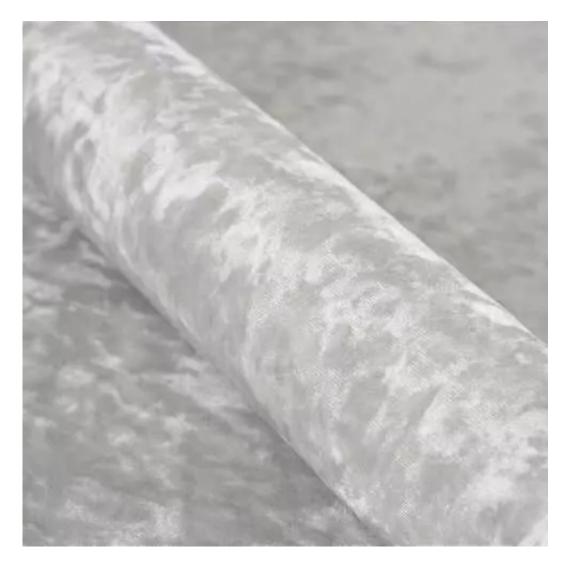

# **Product description**

Upholstered Bench Industrial Style LGM-19 LEAF-VELVET-02 | Width: 40 cm - 200 cm | Height: 40 cm - 50 cm | Depth: 30 cm - 40 cm |

Technical data

Product-Code:

| LGM-19                  |  |  |  |
|-------------------------|--|--|--|
| Catalogue number:       |  |  |  |
| 22140                   |  |  |  |
| Condition:              |  |  |  |
| New                     |  |  |  |
| Bench width:            |  |  |  |
| 40 cm - 200 cm          |  |  |  |
| Choose from parameter   |  |  |  |
| Bench height:           |  |  |  |
| 40 cm - 50 cm           |  |  |  |
| Choose from parameter   |  |  |  |
| Bench depth:            |  |  |  |
| 30 cm - 40 cm           |  |  |  |
| Choose from parameter   |  |  |  |
| Type of fabric:         |  |  |  |
| Choose from parameter   |  |  |  |
| Type of fabric (Photo): |  |  |  |
| LEAF-VELVET-02          |  |  |  |
|                         |  |  |  |
|                         |  |  |  |
|                         |  |  |  |
|                         |  |  |  |

**Height**: 40 cm , 45 cm , 50 cm **Depth**: 30 cm , 35 cm , 40 cm

Type of fabric: LEAF-VELVET-02 (Photo), ANDRE-1300, ANDRE-1301, ANDRE-1302, ANDRE-1303, ANDRE-1304, ANDRE-1305, ANDRE-1306, ANDRE-1307, ANDRE-1308, ANDRE-1309, ANDRE-1310, ART-DECO-VELVET-01, ART-DECO-VELVET-02, ART-DECO-VELVET-03, ART-DECO-VELVET-04, ART-DECO-VELVET-05, ART-DECO-VELVET-06, ART-DECO-VELVET-07, ART-DECO-VELVET-08, ART-DECO-VELVET-09, ART-DECO-VELVET-10...11 (write a comment in order), ATOS-111, ATOS-112, ATOS-113, ATOS-114, ATOS-115, ATOS-116, ATOS-117, ATOS-118, ATOS-119, ATOS-120...126 (write a comment in order), AURORA-2480, AURORA-2481, AURORA-2482, AURORA-2483, AURORA-2484, AURORA-2485, AURORA-2486, AURORA-2487, AURORA-2488, AURORA-2489...2505 (write a comment in order), BALOO-2071, BALOO-2072, BALOO-2073, BALOO-2074, BALOO-2076, BALOO-2077, BALOO-2078, BALOO-2079, BALOO-2081, BALOO-2082...2089 (write a comment in order), BLACK-WHITE-VELVET-01, BLACK-WHITE-VELVET-02, BLACK-WHITE-VELVET-03, BLACK-WHITE-VELVET-04, BLACK-WHITE-VELVET-05, BLACK-WHITE-VELVET-06, BLACK-WHITE-VELVET-07, BLACK-WHITE-VELVET-08, BLACK-WHITE-VELVET-09, BLACK-WHITE-VELVET-09, BLACK-WHITE-VELVET-09, BLOOM-01, BLOOM-02, BLOOM-03, BLOOM-04, BLOOM-05, BLOOM-06, BLOOM-07, BLOOM-08, BLOOM-09, BLOOM-10, BRAID-3001, BRAID-3002,