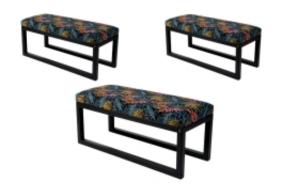

# **Upholstered Bench Industrial Style LGM-19 LEAF-VELVET-02**

| Number        | 22140            |
|---------------|------------------|
| Producer code | LGM-19           |
| Manufacturer  | Emra Wood Design |

# **Product description**

Upholstered Bench Industrial Style LGM-19 LEAF-VELVET-02 | Width: 40 cm - 200 cm | Height: 40 cm - 50 cm | Depth: 30 cm - 40 cm |

Technical data

Product-Code:

| LGM-19                  |  |  |  |
|-------------------------|--|--|--|
| Catalogue number:       |  |  |  |
| 22140                   |  |  |  |
| Condition:              |  |  |  |
| New                     |  |  |  |
| Bench width:            |  |  |  |
| 40 cm - 200 cm          |  |  |  |
| Choose from parameter   |  |  |  |
| Bench height:           |  |  |  |
| 40 cm - 50 cm           |  |  |  |
| Choose from parameter   |  |  |  |
| Bench depth:            |  |  |  |
| 30 cm - 40 cm           |  |  |  |
| Choose from parameter   |  |  |  |
| Type of fabric:         |  |  |  |
| Choose from parameter   |  |  |  |
| Type of fabric (Photo): |  |  |  |
| LEAF-VELVET-02          |  |  |  |
|                         |  |  |  |
|                         |  |  |  |
|                         |  |  |  |
|                         |  |  |  |

### Upholstered Bench Industrial Style LGM-19 LEAF-VELVET-02

- · A functional and practical bench for hallway, living room, bedroom, dressing room, bathroom, reception and office
- Some bench models have a practical shelf for shoes
- The frame and upholstery are made of the highest quality materials
- Production of the bench according to customer requirements