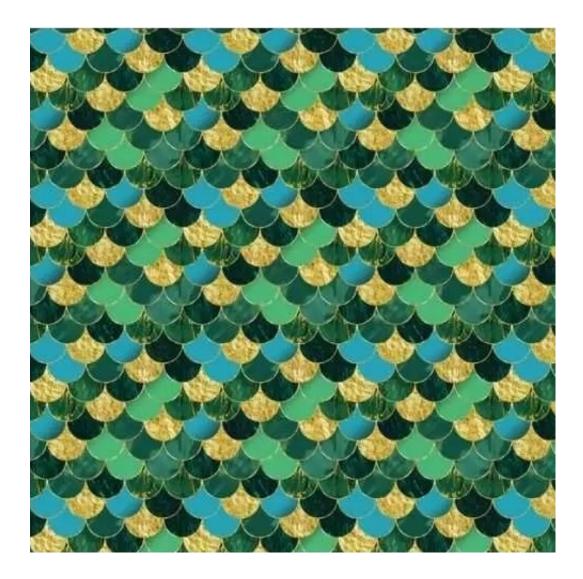

# **Product description**

Upholstered Bench Industrial Style LGM-19 HEXAGON-VELVET-06 | Width: 40 cm - 200 cm | Height: 40 cm - 50 cm | Depth: 30 cm - 40 cm |

Technical data

Product-Code:

| _GM-19                  |  |
|-------------------------|--|
| Catalogue number:       |  |
| 22139                   |  |
| Condition:              |  |
| New                     |  |
| Bench width:            |  |
| 40 cm - 200 cm          |  |
| Choose from parameter   |  |
| Bench height:           |  |
| 40 cm - 50 cm           |  |
| Choose from parameter   |  |
| Bench depth:            |  |
| 30 cm - 40 cm           |  |
| Choose from parameter   |  |
| Гуре of fabric:         |  |
| Choose from parameter   |  |
| Гуре of fabric (Photo): |  |
| HEXAGON-VELVET-06       |  |
|                         |  |
|                         |  |
|                         |  |

**Height**: 40 cm , 45 cm , 50 cm **Depth**: 30 cm , 35 cm , 40 cm

Type of fabric: HEXAGON-VELVET-06 (Photo), ANDRE-1300, ANDRE-1301, ANDRE-1302, ANDRE-1303, ANDRE-1304, ANDRE-1305, ANDRE-1306, ANDRE-1307, ANDRE-1308, ANDRE-1309, ANDRE-1310, ART-DECO-VELVET-01, ART-DECO-VELVET-02, ART-DECO-VELVET-03, ART-DECO-VELVET-04, ART-DECO-VELVET-05, ART-DECO-VELVET-06, ART-DECO-VELVET-07, ART-DECO-VELVET-08, ART-DECO-VELVET-09, ART-DECO-VELVET-10...11 (write a comment in order), ATOS-111, ATOS-112, ATOS-113, ATOS-114, ATOS-115, ATOS-116, ATOS-117, ATOS-118, ATOS-119, ATOS-120...126 (write a comment in order), AURORA-2480, AURORA-2481, AURORA-2482, AURORA-2483, AURORA-2484, AURORA-2485, AURORA-2486, AURORA-2487, AURORA-2488, AURORA-2489...2505 (write a comment in order), BALOO-2071, BALOO-2072, BALOO-2073, BALOO-2074, BALOO-2076, BALOO-2077, BALOO-2078, BALOO-2079, BALOO-2081, BALOO-2082...2089 (write a comment in order), BLACK-WHITE-VELVET-01, BLACK-WHITE-VELVET-02, BLACK-WHITE-VELVET-03, BLACK-WHITE-VELVET-04, BLACK-WHITE-VELVET-05, BLACK-WHITE-VELVET-06, BLACK-WHITE-VELVET-07, BLACK-WHITE-VELVET-08, BLACK-WHITE-VELVET-09, BLACK-WHITE-VELVET-09, BLACK-WHITE-VELVET-09, BLOOM-01, BLOOM-02, BLOOM-03, BLOOM-04, BLOOM-05, BLOOM-06, BLOOM-07, BLOOM-08, BLOOM-09, BLOOM-10, BRAID-3001, BRAID-3002,