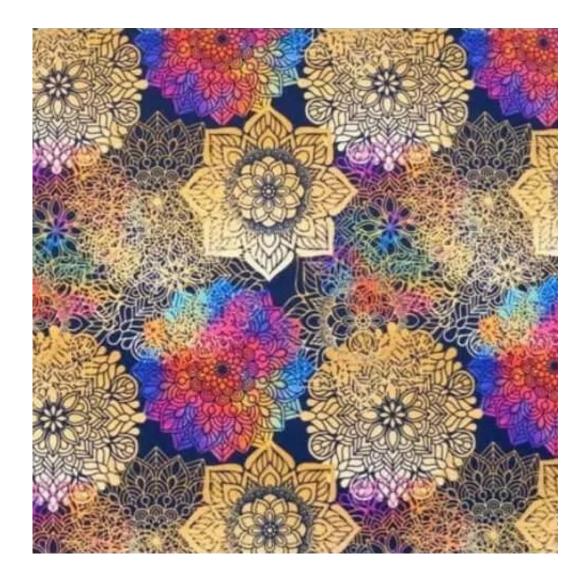

u illi                                       |  |
|----------------------------------------------|--|
|                                              |  |
|                                              |  |
|                                              |  |
| Discover upholstery fabrics for this product |  |

We offer the largest selection of seat fabrics!

Click on fabric name and discover all fabric selection.

ANDRE



ART-DECO-VELVET



ATOS-ECO-LEATHER



AURORA



BALOO



BLACK-WHITE-VELVET



BLOOM



BRAID



CASABLANCA



CHARM-ME



CHILL-ME



CRUSH



DREAM-VELVET



FLASH



FLORENCE-ECO-LEATHER



FLOWER-VELVET



FUSHION-ECO-LEATHER



GEODY



**HAMILTON** 



**HEXAGON-VELVET** 



HOLD-ME



**HUSK-VELVET** 



HYGGE



LEAF-VELVET



LIKE-ME



LINEA



MANDALA-VELVET



MAYA



MILTON-NEW



MIU



MONSTERA-VELVET



PATTERN-VELVET



PIANO



ROSSA



**SPELLO** 



STRONG



TIERRA



**VENUS** 



VERA



VIENNA-ECO-LEATHER



ZOYA



# This product has additional options:

 $\begin{tabular}{ll} \textbf{Width}: 40 \ cm \ , 45 \ cm \ , 50 \ cm \ , 55 \ cm \ , 60 \ cm \ , 65 \ cm \ , 70 \ cm \ , 75 \ cm \ , 80 \ cm \ , 85 \ cm \ , 90 \ cm \ , 95 \ cm \ , 100 \ cm \ , 105 \ cm \ , 110 \ cm \ , 120 \ cm \ , 125 \ cm \ , 130 \ cm \ , 135 \ cm \ , 140 \ cm \ , 145 \ cm \ , 150 \ cm \ , 155 \ cm \ , 160 \ cm \ , 165 \ cm \ , 170 \ cm \ , 175 \ cm \ , 180 \ cm \ , 185 \ cm \ , 190 \ cm \ , 195 \ cm \ , 200 \ cm \ \\ \end{tabular}$ 

**Height**: 40 cm , 45 cm , 50 cm **Depth**: 30 cm , 35 cm , 40 cm

Type of fabric: HEXAGON-VELVET-06 (Photo), ANDRE-1300, ANDR