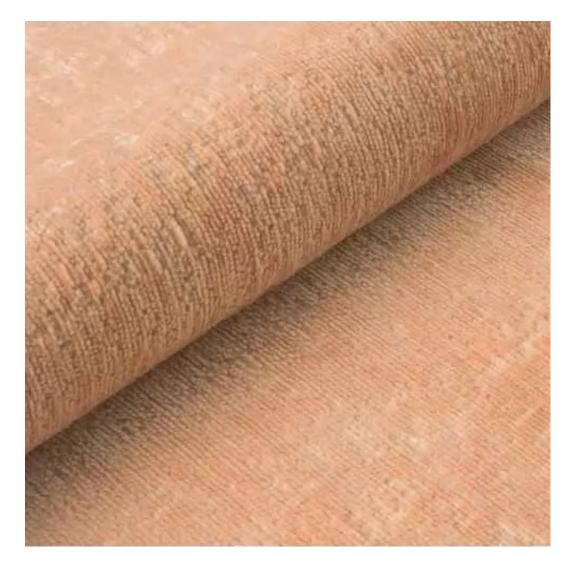

# **Product description**

Upholstered Bench Industrial Style LGM-19 HEXAGON-VELVET-06 | Width: 40 cm - 200 cm | Height: 40 cm - 50 cm | Depth: 30 cm - 40 cm |

Technical data

Product-Code:

| _GM-19                  |  |
|-------------------------|--|
| Catalogue number:       |  |
| 22139                   |  |
| Condition:              |  |
| New                     |  |
| Bench width:            |  |
| 40 cm - 200 cm          |  |
| Choose from parameter   |  |
| Bench height:           |  |
| 40 cm - 50 cm           |  |
| Choose from parameter   |  |
| Bench depth:            |  |
| 30 cm - 40 cm           |  |
| Choose from parameter   |  |
| Гуре of fabric:         |  |
| Choose from parameter   |  |
| Гуре of fabric (Photo): |  |
| HEXAGON-VELVET-06       |  |
|                         |  |
|                         |  |
|                         |  |

## Upholstered Bench Industrial Style LGM-19 HEXAGON-VELVET-06

- · A functional and practical bench for hallway, living room, bedroom, dressing room, bathroom, reception and office
- Some bench models have a practical shelf for shoes
- The frame and upholstery are made of the highest quality materials
- Production of the bench according to customer requirements