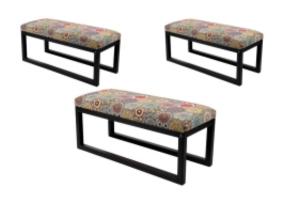

# Upholstered Bench Industrial Style LGM-19 HEXAGON-VELVET-06

| Number        | 22139            |
|---------------|------------------|
| Producer code | LGM-19           |
| Manufacturer  | Emra Wood Design |

# **Product description**

Upholstered Bench Industrial Style LGM-19 HEXAGON-VELVET-06 | Width: 40 cm - 200 cm | Height: 40 cm - 50 cm | Depth: 30 cm - 40 cm |

Technical data

Product-Code:

| _GM-19                  |  |
|-------------------------|--|
| Catalogue number:       |  |
| 22139                   |  |
| Condition:              |  |
| New                     |  |
| Bench width:            |  |
| 40 cm - 200 cm          |  |
| Choose from parameter   |  |
| Bench height:           |  |
| 40 cm - 50 cm           |  |
| Choose from parameter   |  |
| Bench depth:            |  |
| 30 cm - 40 cm           |  |
| Choose from parameter   |  |
| Гуре of fabric:         |  |
| Choose from parameter   |  |
| Гуре of fabric (Photo): |  |
| HEXAGON-VELVET-06       |  |
|                         |  |
|                         |  |
|                         |  |

## Upholstered Bench Industrial Style LGM-19 HEXAGON-VELVET-06

- · A functional and practical bench for hallway, living room, bedroom, dressing room, bathroom, reception and office
- Some bench models have a practical shelf for shoes
- The frame and upholstery are made of the highest quality materials
- Production of the bench according to customer requirements