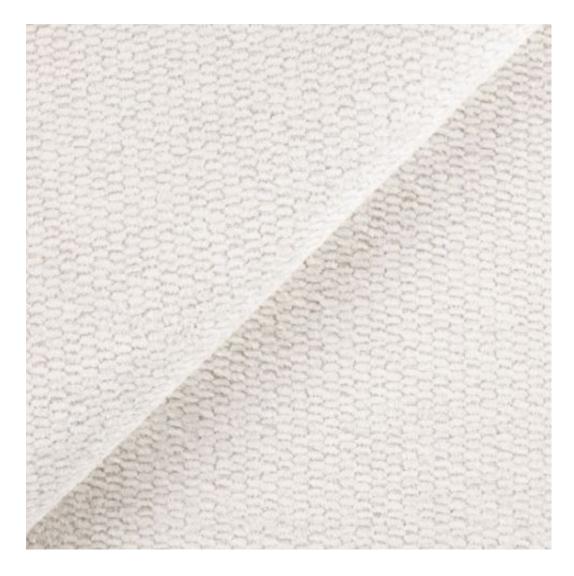

# **Product description**

Upholstered Bench Industrial Style LGM-19 HEXAGON-VELVET-06 | Width: 40 cm - 200 cm | Height: 40 cm - 50 cm | Depth: 30 cm - 40 cm |

Technical data

Product-Code:

| _GM-19                  |  |
|-------------------------|--|
| Catalogue number:       |  |
| 22139                   |  |
| Condition:              |  |
| New                     |  |
| Bench width:            |  |
| 40 cm - 200 cm          |  |
| Choose from parameter   |  |
| Bench height:           |  |
| 40 cm - 50 cm           |  |
| Choose from parameter   |  |
| Bench depth:            |  |
| 30 cm - 40 cm           |  |
| Choose from parameter   |  |
| Гуре of fabric:         |  |
| Choose from parameter   |  |
| Гуре of fabric (Photo): |  |
| HEXAGON-VELVET-06       |  |
|                         |  |
|                         |  |
|                         |  |

**Height**: 40 cm , 45 cm , 50 cm **Depth**: 30 cm , 35 cm , 40 cm

Type of fabric: HEXAGON-VELVET-06 (Photo), ANDRE-1300, ANDRE-1301, ANDRE-1302, ANDRE-1303, ANDRE-1304, ANDRE-1305, ANDRE-1306, ANDRE-1307, ANDRE-1308, ANDRE-1309, ANDRE-1310, ART-DECO-VELVET-01, ART-DECO-VELVET-02, ART-DECO-VELVET-03, ART-DECO-VELVET-04, ART-DECO-VELVET-05, ART-DECO-VELVET-06, ART-DECO-VELVET-07, ART-DECO-VELVET-08, ART-DECO-VELVET-09, ART-DECO-VELVET-10...11 (write a comment in order), ATOS-111, ATOS-112, ATOS-113, ATOS-114, ATOS-115, ATOS-116, ATOS-117, ATOS-118, ATOS-119, ATOS-120...126 (write a comment in order), AURORA-2480, AURORA-2481, AURORA-2482, AURORA-2483, AURORA-2484, AURORA-2485, AURORA-2486, AURORA-2487, AURORA-2488, AURORA-2489...2505 (write a comment in order), BALOO-2071, BALOO-2072, BALOO-2073, BALOO-2074, BALOO-2076, BALOO-2077, BALOO-2078, BALOO-2079, BALOO-2081, BALOO-2082...2089 (write a comment in order), BLACK-WHITE-VELVET-01, BLACK-WHITE-VELVET-02, BLACK-WHITE-VELVET-03, BLACK-WHITE-VELVET-04, BLACK-WHITE-VELVET-05, BLACK-WHITE-VELVET-06, BLACK-WHITE-VELVET-07, BLACK-WHITE-VELVET-08, BLACK-WHITE-VELVET-09, BLACK-WHITE-VELVET-09, BLACK-WHITE-VELVET-09, BLOOM-01, BLOOM-02, BLOOM-03, BLOOM-04, BLOOM-05, BLOOM-06, BLOOM-07, BLOOM-08, BLOOM-09, BLOOM-10, BRAID-3001, BRAID-3002,