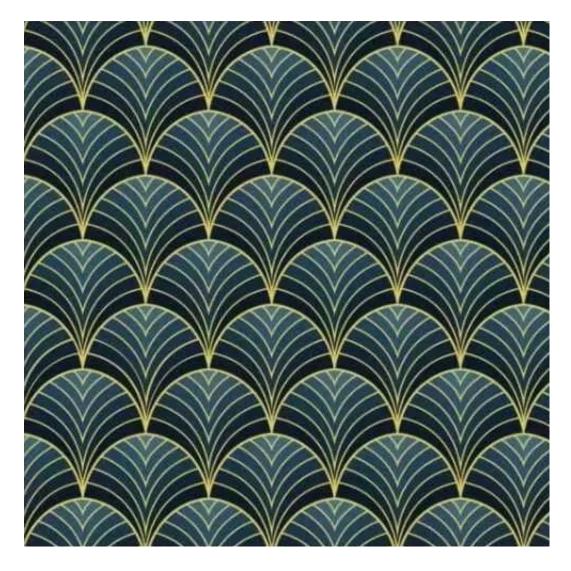

# Upholstered Bench Industrial Style LGM-19 HEXAGON-VELVET-06

| Number        | 22139            |
|---------------|------------------|
| Producer code | LGM-19           |
| Manufacturer  | Emra Wood Design |

# **Product description**

Upholstered Bench Industrial Style LGM-19 HEXAGON-VELVET-06 | Width: 40 cm - 200 cm | Height: 40 cm - 50 cm | Depth: 30 cm - 40 cm |

Technical data

Product-Code:

| _GM-19                  |  |
|-------------------------|--|
| Catalogue number:       |  |
| 22139                   |  |
| Condition:              |  |
| New                     |  |
| Bench width:            |  |
| 40 cm - 200 cm          |  |
| Choose from parameter   |  |
| Bench height:           |  |
| 40 cm - 50 cm           |  |
| Choose from parameter   |  |
| Bench depth:            |  |
| 30 cm - 40 cm           |  |
| Choose from parameter   |  |
| Гуре of fabric:         |  |
| Choose from parameter   |  |
| Гуре of fabric (Photo): |  |
| HEXAGON-VELVET-06       |  |
|                         |  |
|                         |  |
|                         |  |

**Height**: 40 cm , 45 cm , 50 cm **Depth**: 30 cm , 35 cm , 40 cm

Type of fabric: HEXAGON-VELVET-06 (Photo), ANDRE-1300, ANDRE-1301, ANDRE-1302, ANDRE-1303, ANDRE-1304, ANDRE-1305, ANDRE-1306, ANDRE-1307, ANDRE-1308, ANDRE-1309, ANDRE-1310, ART-DECO-VELVET-01, ART-DECO-VELVET-02, ART-DECO-VELVET-03, ART-DECO-VELVET-04, ART-DECO-VELVET-05, ART-DECO-VELVET-06, ART-DECO-VELVET-07, ART-DECO-VELVET-08, ART-DECO-VELVET-09, ART-DECO-VELVET-10...11 (write a comment in order), ATOS-111, ATOS-112, ATOS-113, ATOS-114, ATOS-115, ATOS-116, ATOS-117, ATOS-118, ATOS-119, ATOS-120...126 (write a comment in order), AURORA-2480, AURORA-2481, AURORA-2482, AURORA-2483, AURORA-2484, AURORA-2485, AURORA-2486, AURORA-2487, AURORA-2488, AURORA-2489...2505 (write a comment in order), BALOO-2071, BALOO-2072, BALOO-2073, BALOO-2074, BALOO-2076, BALOO-2077, BALOO-2078, BALOO-2079, BALOO-2081, BALOO-2082...2089 (write a comment in order), BLACK-WHITE-VELVET-01, BLACK-WHITE-VELVET-02, BLACK-WHITE-VELVET-03, BLACK-WHITE-VELVET-04, BLACK-WHITE-VELVET-05, BLACK-WHITE-VELVET-06, BLACK-WHITE-VELVET-07, BLACK-WHITE-VELVET-08, BLACK-WHITE-VELVET-09, BLACK-WHITE-VELVET-09, BLACK-WHITE-VELVET-09, BLOOM-01, BLOOM-02, BLOOM-03, BLOOM-04, BLOOM-05, BLOOM-06, BLOOM-07, BLOOM-08, BLOOM-09, BLOOM-10, BRAID-3001, BRAID-3002,