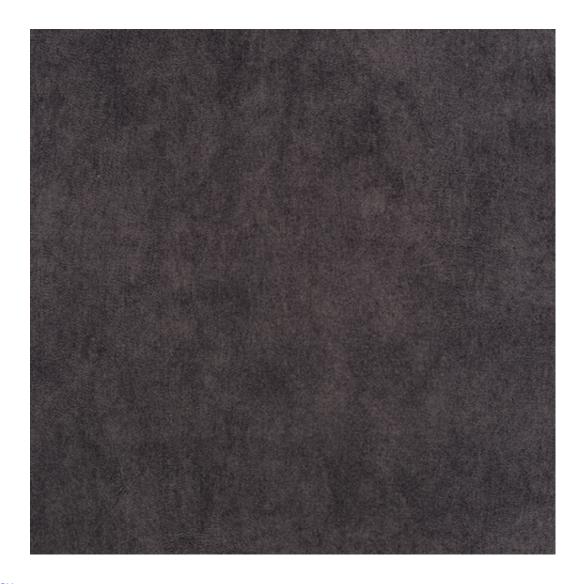

## **Product description**

Upholstered Bench Industrial Style LGM-19 CASABLANCA-2316 | Width: 40 cm - 200 cm | Height: 40 cm - 50 cm | Depth: 30 cm - 40 cm |

Technical data

Product-Code:

CASABLANCA-2316

**Depth**: 30 cm , 35 cm , 40 cm

**Type of fabric**: CASABLANCA-2316 (Photo) , ANDRE-1300 , ANDRE-1301 , ANDRE-1302 , ANDRE-1303 , ANDRE-1304 , ANDRE-1305 , ANDRE-1306 , ANDRE-1307 , ANDRE-1308 , ANDRE-1309 , ANDRE-1310 , ART-DECO-VELVET-01 , ART-DECO-VELVET-02 , ART-DECO-VELVET-03 , ART-DECO-VELVET-04 , ART-DECO-VELVET-05 , ART-DECO-VELVET-06 , ART-DECO-VELVET-07 , ART-DECO-VELVET-08 , ART-DECO-VELVET-09 , ART-DECO-VELVET-10..11 (write a comment in order) , ATOS-111 , ATOS-112 , ATOS-113 , ATOS-114 , ATOS-115 , ATOS-116 , ATOS-117 , ATOS-118 , ATOS-119 , ATOS-120..126 (write a comment in order) , AURORA-2480 , AURORA-2481 , AURORA-2482 , AURORA-2483 , AURORA-2484 , AURORA-2485 , AURORA-2486 , AURORA-2487 , AURORA-2488 , AURORA-2489..2505 (write a comment in order) , BALOO-2071 , BALOO-2072 , BALOO-2073 , BALOO-2074 , BALOO-2076 , BALOO-2077 , BALOO-2078 , BALOO-2079 , BALOO-2081 , BALOO-2082..2089 (write a comment in order) , BLACK-WHITE-VELVET-01 , BLACK-WHITE-VELVET-02 , BLACK-WHITE-VELVET-03 , BLACK-WHITE-VELVET-05 , BLACK-WHITE-VELVET-06 , BLACK-WHITE-VELVET-07 , BLACK-WHITE-VELVET-08 , BLACK-WHITE-VELVET-09 , BLACK-WHITE-VELVET-05 , BLACK-WHITE-VELVET-06 , BLACK-WHITE-VELVET-07 , BLACK-WHITE-VELVET-08 , BLACK-WHITE-VELVET-09 , BLOOM-01 , BLOOM-02 , BLOOM-03 , BLOOM-04 , BLOOM-05 , BLOOM-06 , BLOOM-07 , BLOOM-09 , BLOOM-10 , BRAID-3001 , BRAID-3002 ,