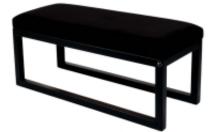

# Upholstered Bench Industrial Style LGM-19 CASABLANCA-2316

| Number        | 22208            |
|---------------|------------------|
| Producer code | LGM-19           |
| Manufacturer  | Emra Wood Design |

## **Product description**

Upholstered Bench Industrial Style LGM-19 CASABLANCA-2316 | Width: 40 cm - 200 cm | Height: 40 cm - 50 cm | Depth: 30 cm - 40 cm |

Technical data

Product-Code:

#### Upholstered Bench Industrial Style LGM-19 CASABLANCA-2316

- A functional and practical bench for hallway, living room, bedroom, dressing room, bathroom, reception and office
- Some bench models have a practical shelf for shoes
- The frame and upholstery are made of the highest quality materials
- Production of the bench according to customer requirements

#### Product features

- Very high-quality and precise workmanship directly from the manufacturer
- The bench features an interchangeable seat to adapt the product to the future appearance of the room
- The bench does not require self-assembly and is delivered to the customer in its entirety
- Take a look at our fabric palette for more options
- We are at your disposal if you have any questions about the product
- By purchasing a product, you are buying a non-prefabricated item made according to specifications (selection of color, upholstery, materials, etc.)