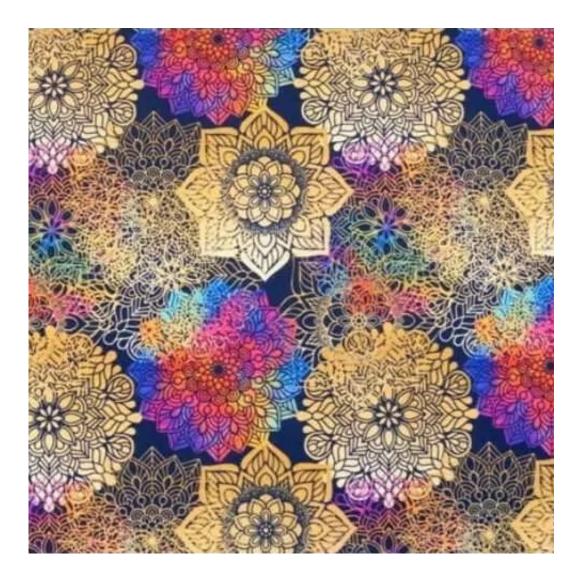

## **Product description**

Upholstered Bench Industrial Style LGM-19 CASABLANCA-2316 | Width: 40 cm - 200 cm | Height: 40 cm - 50 cm | Depth: 30 cm - 40 cm |

Technical data

Product-Code:

CASABLANCA-2316

**Depth**: 30 cm , 35 cm , 40 cm

**Type of fabric**: CASABLANCA-2316 (Photo) , ANDRE-1300 , ANDRE-1301 , ANDRE-1302 , ANDRE-1303 , ANDRE-1304 , ANDRE-1305 , ANDRE-1306 , ANDRE-1307 , ANDRE-1308 , ANDRE-1309 , ANDRE-1310 , ART-DECO-VELVET-01 , ART-DECO-VELVET-02 , ART-DECO-VELVET-03 , ART-DECO-VELVET-04 , ART-DECO-VELVET-05 , ART-DECO-VELVET-06 , ART-DECO-VELVET-07 , ART-DECO-VELVET-08 , ART-DECO-VELVET-09 , ART-DECO-VELVET-10..11 (write a comment in order) , ATOS-111 , ATOS-112 , ATOS-113 , ATOS-114 , ATOS-115 , ATOS-116 , ATOS-117 , ATOS-118 , ATOS-119 , ATOS-120..126 (write a comment in order) , AURORA-2480 , AURORA-2481 , AURORA-2482 , AURORA-2483 , AURORA-2484 , AURORA-2485 , AURORA-2486 , AURORA-2487 , AURORA-2488 , AURORA-2489..2505 (write a comment in order) , BALOO-2071 , BALOO-2072 , BALOO-2073 , BALOO-2074 , BALOO-2076 , BALOO-2077 , BALOO-2078 , BALOO-2079 , BALOO-2081 , BALOO-2082..2089 (write a comment in order) , BLACK-WHITE-VELVET-01 , BLACK-WHITE-VELVET-02 , BLACK-WHITE-VELVET-03 , BLACK-WHITE-VELVET-05 , BLACK-WHITE-VELVET-06 , BLACK-WHITE-VELVET-07 , BLACK-WHITE-VELVET-08 , BLACK-WHITE-VELVET-09 , BLACK-WHITE-VELVET-05 , BLACK-WHITE-VELVET-06 , BLACK-WHITE-VELVET-07 , BLACK-WHITE-VELVET-08 , BLACK-WHITE-VELVET-09 , BLOOM-01 , BLOOM-02 , BLOOM-03 , BLOOM-04 , BLOOM-05 , BLOOM-06 , BLOOM-07 , BLOOM-09 , BLOOM-10 , BRAID-3001 , BRAID-3002 ,